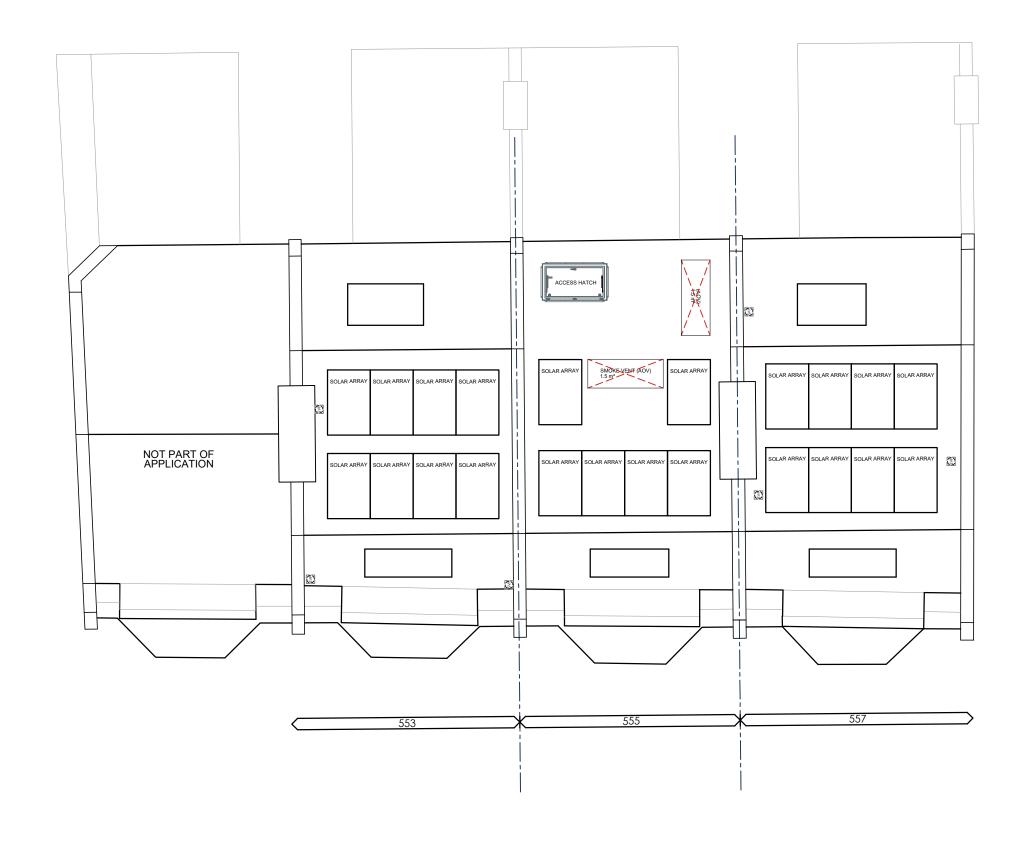

## Drawing Title ROOF - AS PROPOSED

551-557 FINCHLEY ROAD

GLENCAR CONSTRUCTION LTD CAD Reference: 22-055-A-156