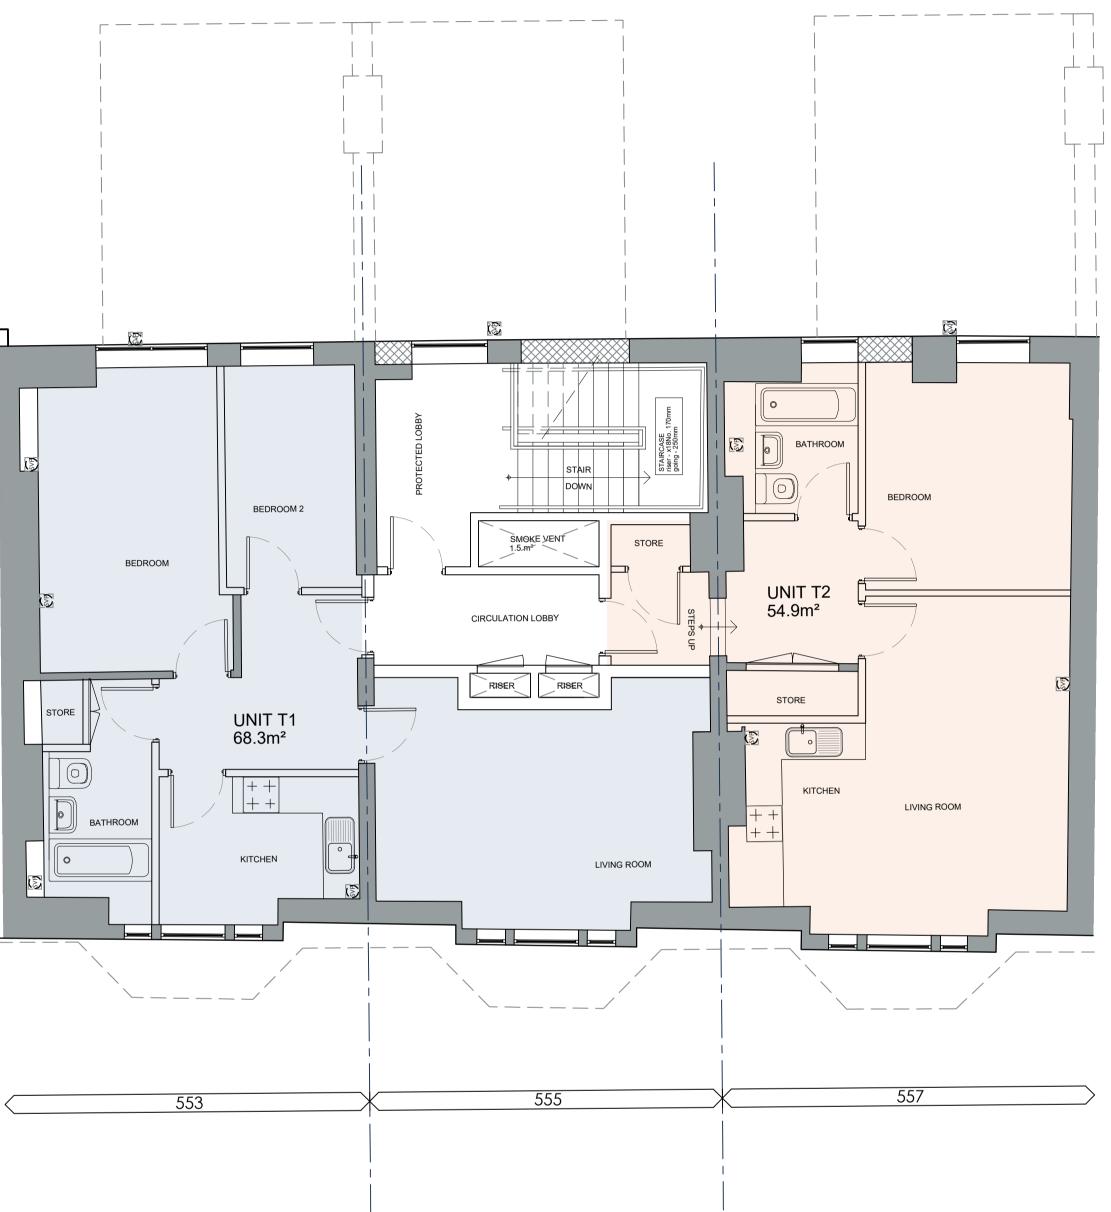

A - PLANNING ISSUE 12/10/22

B - STAIRCASE HANDED 19/10

C - GA UPDATED TO NEW LAYC

|                                    |                                            |                                | PLANNII                                                                     |
|------------------------------------|--------------------------------------------|--------------------------------|-----------------------------------------------------------------------------|
| 2 JH<br>0/22 JH<br>OUT 16/01/22 JH | Drawing Title<br>THIRD FLOOR - AS PROPOSED | Drawing Number<br>22-055-A-154 | bcr.<br>www.bc<br>e: studic<br>Cambrid<br>1 Welling<br>CB1 1HV<br>T 01223 3 |
|                                    | Project<br>551-557 FINCHLEY ROAD           | Scale<br>1:125<br>Date         |                                                                             |
|                                    | Client<br>GLENCAR CONSTRUCTION LTD         | October 2022<br>Drawn by: JH   |                                                                             |
|                                    | CAD Reference: 22-055-A-154                | Checked by: MA                 |                                                                             |