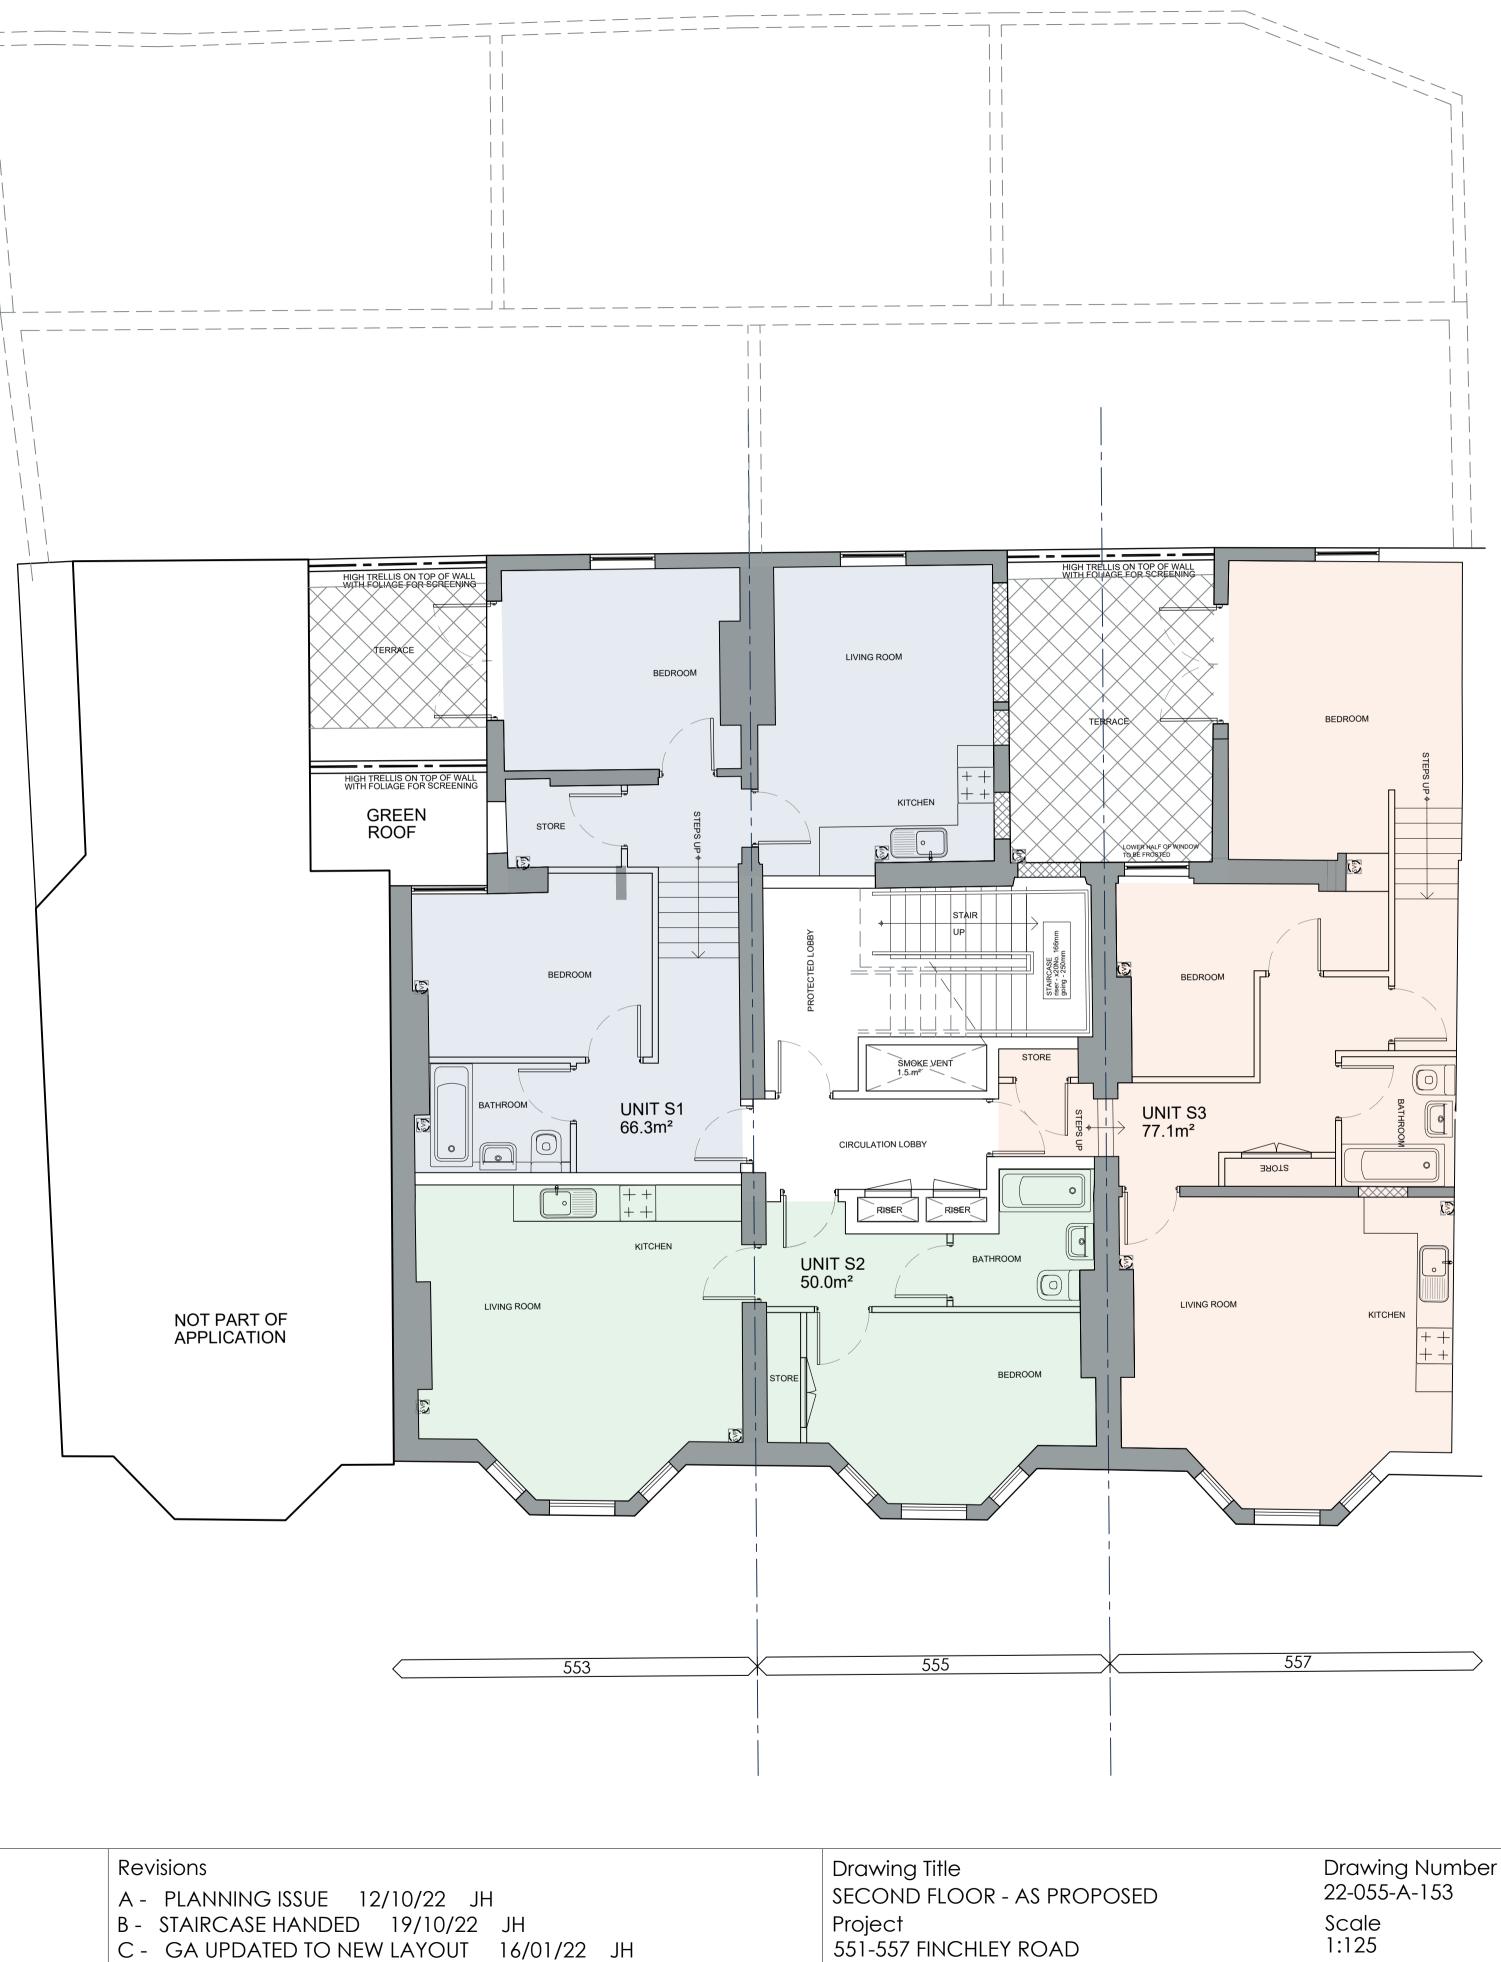

551-557 FINCHLEY ROAD

Client GLENCAR CONSTRUCTION LTD CAD Reference: 22-055-A-153

Scale 1:125 Date October 2022 Drawn by: JH

Checked by: MA

PLANNING

www.bcr-infinityarchitects.co.uk e: studio@bcr-infinityarchitects.co.uk Cambridge: Bury St Edmunds: 1 Wellington street 8 Angel Hill IP33 1UZ CB1 1HW T 01284 727710 T 01223 366717