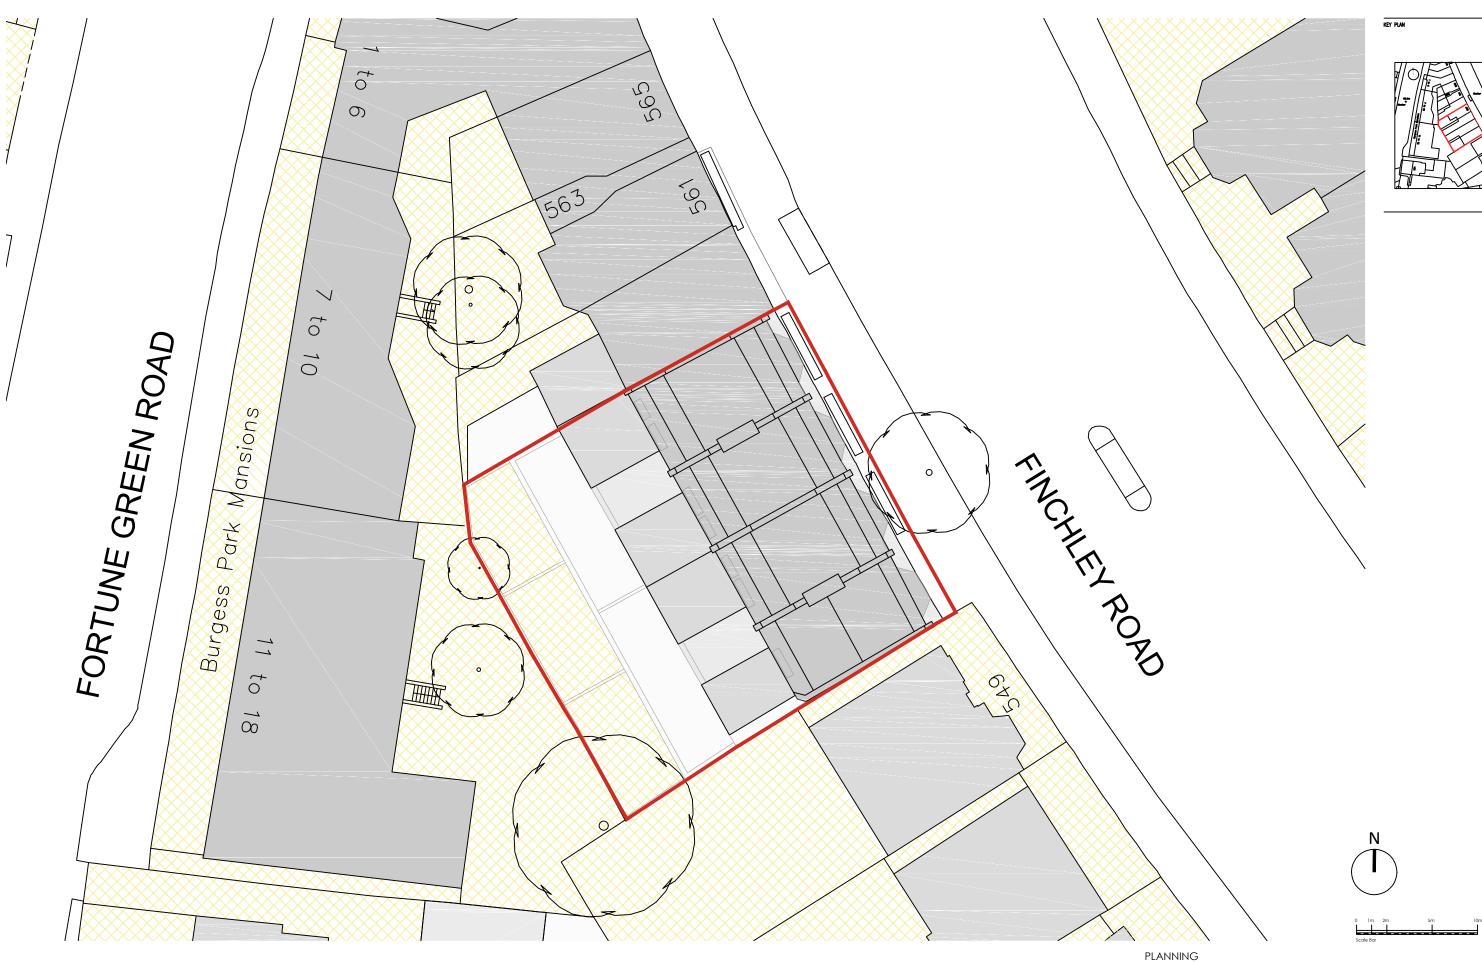

## Revisions A - PLANNING ISSUE 12/10/22 JH

Drawing Title SITE PLAN - AS PROPOSED Project 551-557 FINCHLEY ROAD

Client GLENCAR CONSTRUCTION LTD CAD Reference: 22-055-A-010

www.bcr-infinityarchitects.co.uk e: studio@bcr-infinityarchitects.co.uk Bury St Edmunds: Cambridge: 1 Wellington street 8 Angel Hill IP33 1UZ CB1 1HW T 01223 366717 T 01284 727710