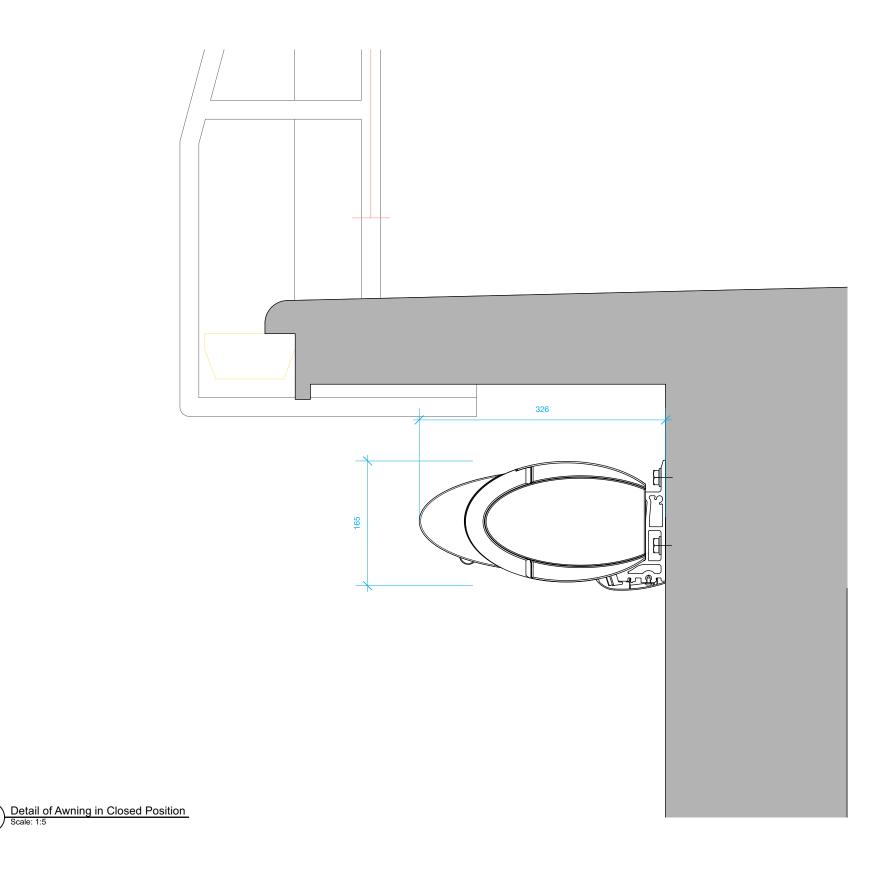

NOTES:

020 7722 8525 Unit 1 Primrose Mews office@mcma.design Sharpleshall Street www.mcma.design London NW1 8YW

CLIENT Mr Kaushik Ray

PROJECT 7 Waterside Place NW1 8JT

SHEET TITLE Awning Detail

SCALE 1:5

DATE CREATED 14/04/2023 FILE REFERENCE