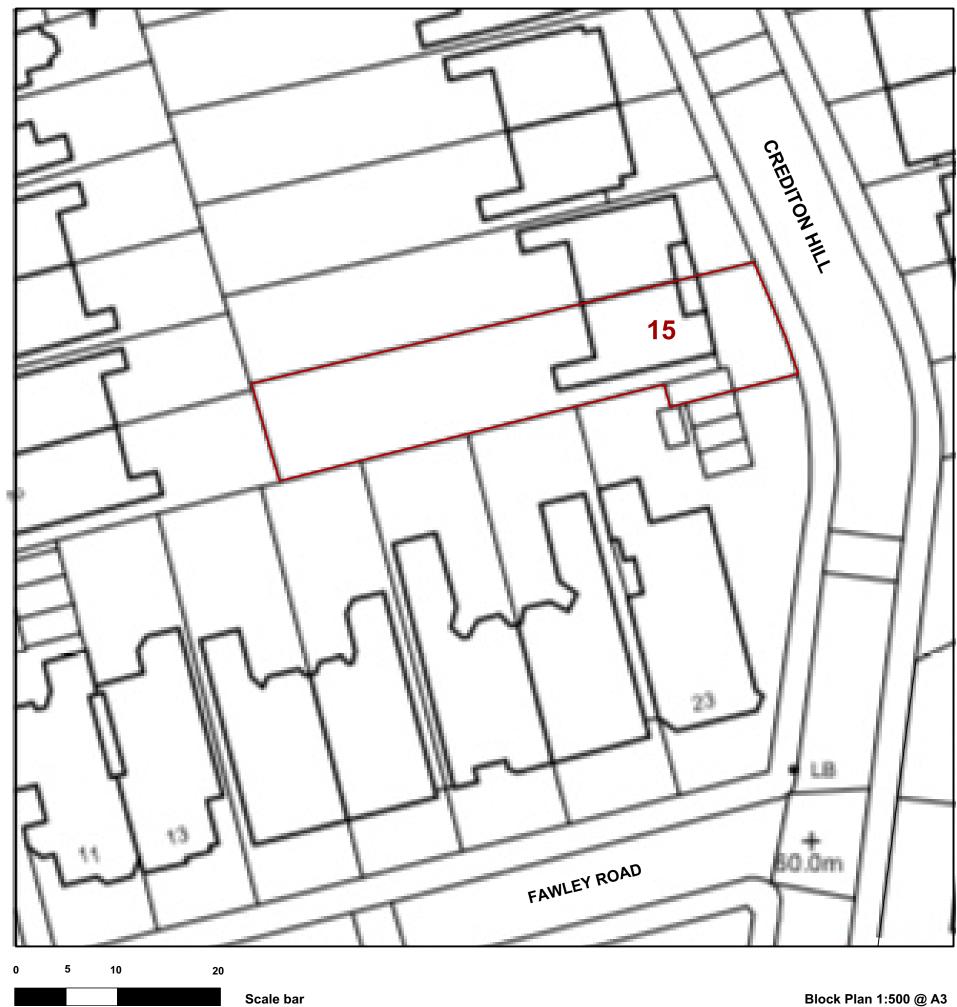

_Existing\_FG3







-----

0 1 2 3 meter

Drawn By: MXB

Scale: 1:100 @ A3

This drawing is the property of Max Broby and BrobyDNA LTD. Copyright is reserved and this drawing is issued on the condition that it is not copied, reproduced, retained or disclosed to any unauthorised person, either wholly or in part, without our consent. Do not scale from this drawing, check all dimensions on site.

## 15 Crediton Hill\_Proposed\_FG1







Drawn By: MXB

Scale: 1:100 @ A3

This drawing is the property of Max Broby and BrobyDNA LTD. Copyright is reserved and this drawing is issued on the condition that it is not copied, reproduced, retained or disclosed to any unauthorised person, either wholly or in part, without our consent. Do not scale from this drawing, check all dimensions on site.