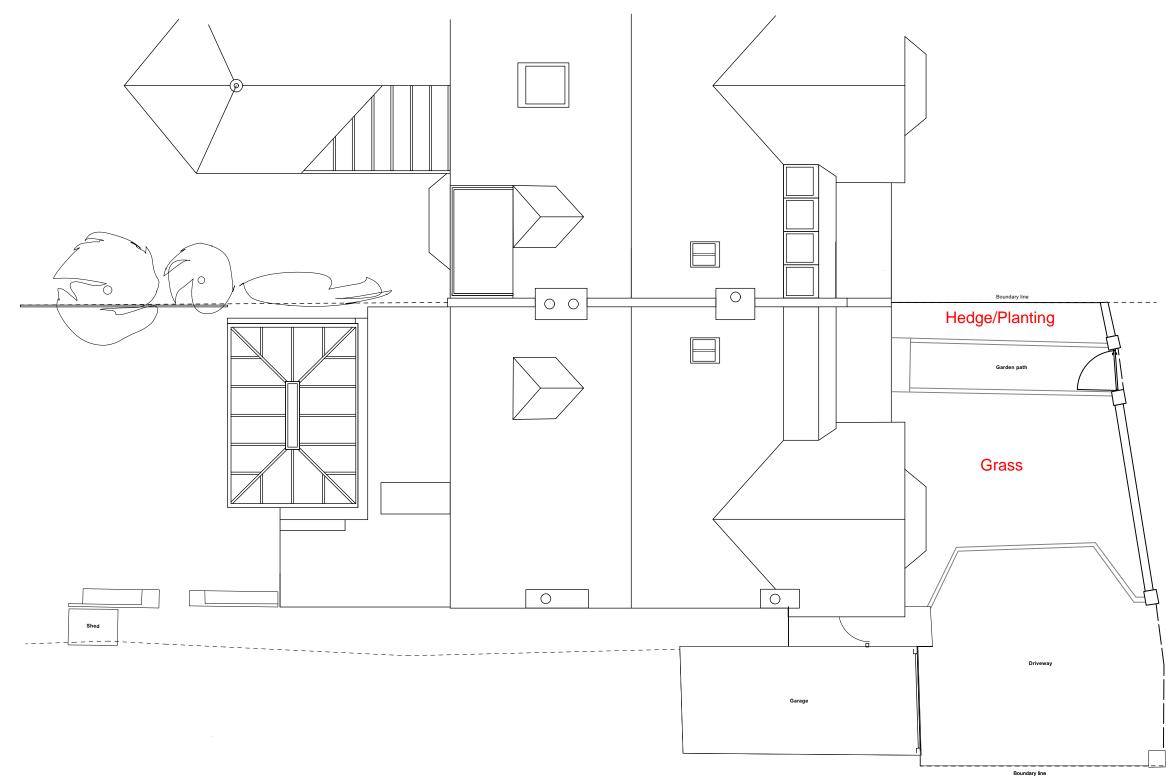

## 15 Crediton Hill\_Existing\_FG3

-----

0 1 2 3 meter

Drawn By: MXB

Scale: 1:100 @ A3

This drawing is the property of Max Broby and BrobyDNA LTD. Copyright is reserved and this drawing is issued on the condition that it is not copied, reproduced, retained or disclosed to any unauthorised person, either wholly or in part, without our consent. Do not scale from this drawing, check all dimensions on site.