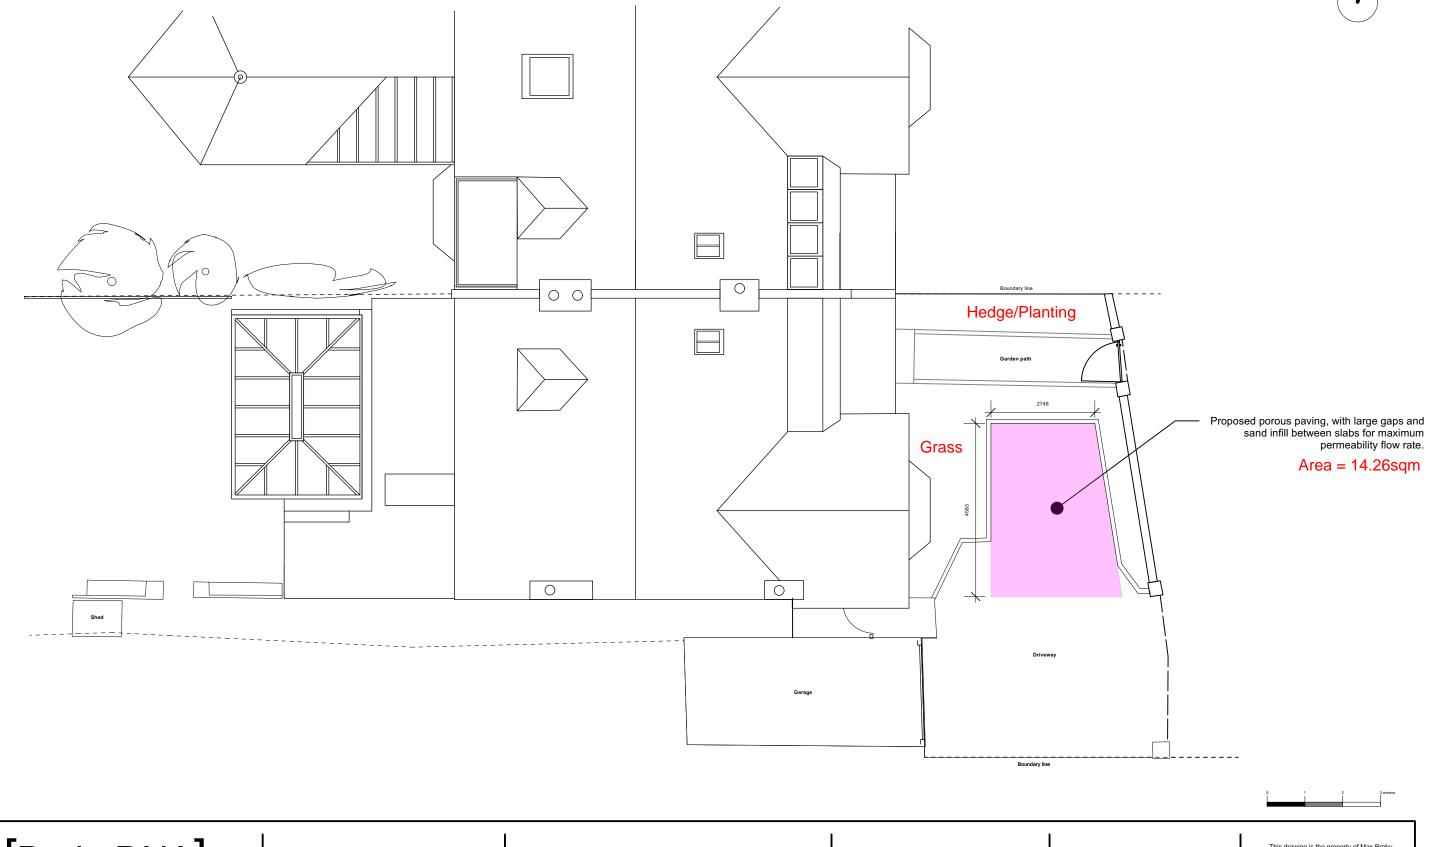

## 15 Crediton Hill\_Proposed\_FG1

Drawn By: MXB

Scale: 1:100 @ A3

This drawing is the property of Max Broby and BrobyDNA LTD. Copyright is reserved and this drawing is issued on the condition that it is not copied, reproduced, retained or disclosed to any unauthorised person, either wholly or in part, without our consent. Do not scale from this drawing, check all dimensions on site.