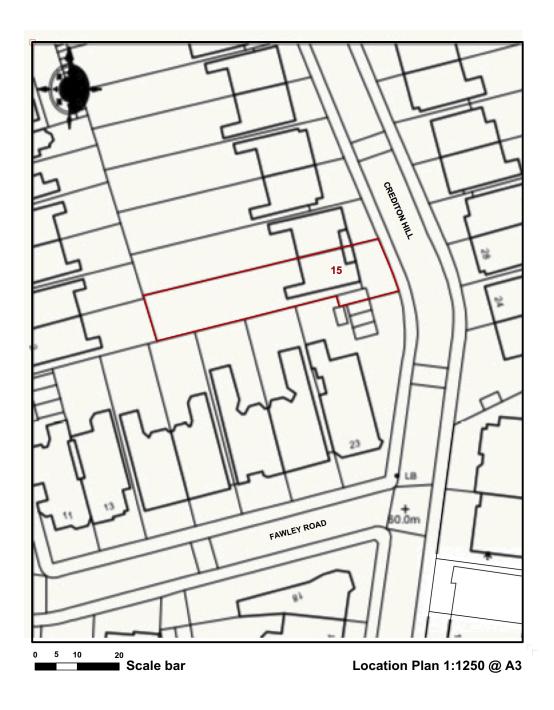

ill\_Existing\_FG3







-----

0 1 2 3 meter

Drawn By: MXB

Scale: 1:100 @ A3

This drawing is the property of Max Broby and BrobyDNA LTD. Copyright is reserved and this drawing is issued on the condition that it is not copied, reproduced, retained or disclosed to any unauthorised person, either wholly or in part, without our consent. Do not scale from this drawing, check all dimensions on site.

## 15 Crediton Hill\_Proposed\_FG1







Drawn By: MXB

Scale: 1:100 @ A3

This drawing is the property of Max Broby and BrobyDNA LTD. Copyright is reserved and this drawing is issued on the condition that it is not copied, reproduced, retained or disclosed to any unauthorised person, either wholly or in part, without our consent. Do not scale from this drawing, check all dimensions on site.