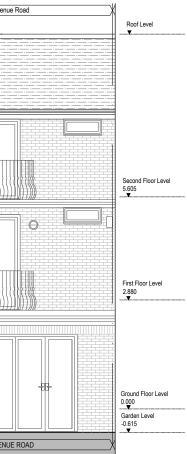

|                                                                         | Rof Level     Second Floor Level   5:05     First Floor Level   2:80     Graden Level   0:0   Gerden Level   0:0   Cert Elvel   0:0   Cert Elvel |  |
|-------------------------------------------------------------------------|-----------------------------------------------------------------------------------------------------------------------------------------------------------------------------------------------------------------------------------------------------------------------------------------------------|--|
| 1:500         5m         10         20         30         40         50 | NESIDE ELEVATION           1           1           1           1           1           1           1           1           1                                                                                                                                                                        |  |

|              |                          | d after survey | /         |
|--------------|--------------------------|----------------|-----------|
| PROJECT TITL | .E<br>14D AVENUE ROAD, L | ONDON NW8      | 3 6BP     |
| DRAWING TIT  | EXISTING ELEVATION       | 5              |           |
| DRAWING No.  | P020                     | REVISION       | В         |
| DATE         | NOVEMBER/2017            | STATUS         | PLANNING  |
| JOB No.      | 5030                     | SCALE          | 1:100 @A3 |
|              | 3030                     | JUALE          | 1.100 @A3 |
| DRAWN        | EA                       | CHECKED        | AJB       |
|              |                          | CHECKED        | AJB       |