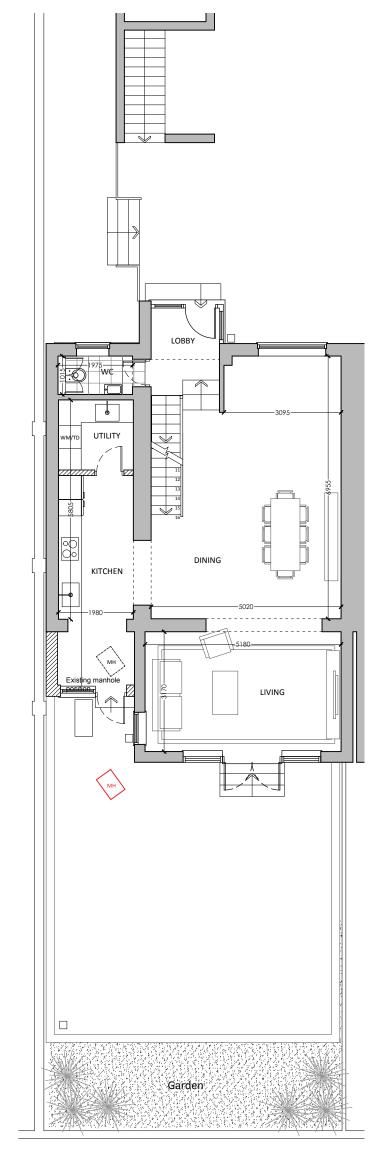

1:100 1r

PROPOSED GROUND FLOOR PLAN
SCALE 1:100 @ A3

| DRAWING No.   | P100                                 | REVISION F |
|---------------|--------------------------------------|------------|
| DRAWING TITLE | PROPOSED BASEMENT, GROUND FLOOR PLAN |            |
| PROJECT TITLE | 14D AVENUE ROAD, LONDON NW8 6BP      |            |
| D             | 06.02.2018/EA                        | Amended    |
| E             | 17.08.2020/EA                        | Amended    |
| F             | 21.08.2020/GG                        | Amended    |