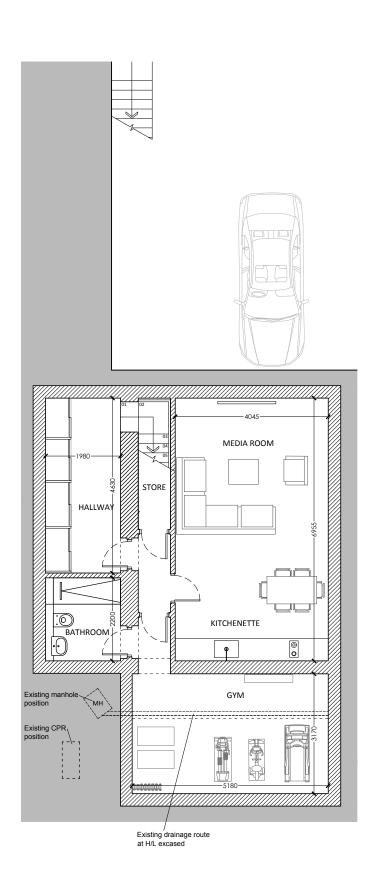

1:100 1r

PROPOSED GROUND FLOOR PLAN
SCALE 1:100 @ A3

| DRAWING No.   | P100                                 | REVISION F |
|---------------|--------------------------------------|------------|
| DRAWING TITLE | PROPOSED BASEMENT, GROUND FLOOR PLAN |            |
| PROJECT TITLE | 14D AVENUE ROAD, LONDON NW8 6BP      |            |
| D             | 06.02.2018/EA                        | Amended    |
| E             | 17.08.2020/EA                        | Amended    |
| F             | 21.08.2020/GG                        | Amended    |