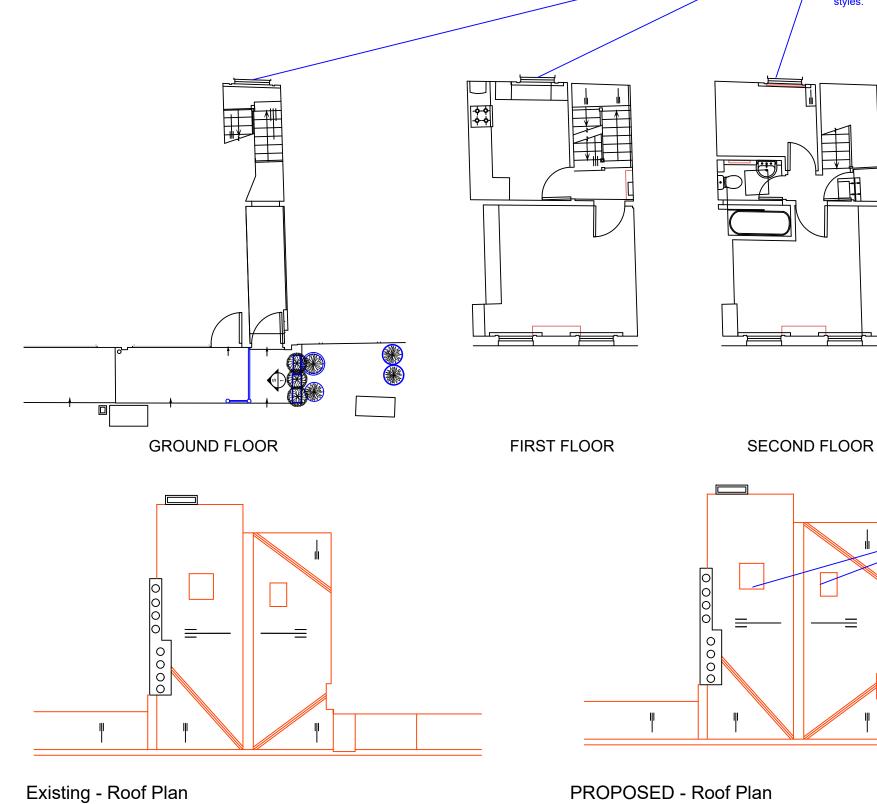

-To rear elevation, existing single glazed timber sash windows to be replaced with new double glazed timber sash windows, to match existing styles.

NOTES:

Replace existing single glazed roof lights, with double glazed units, to match existing style.