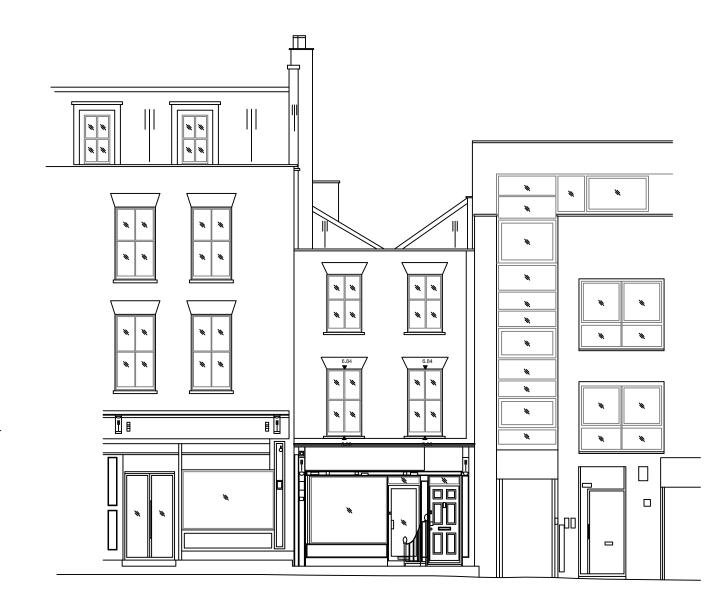

## **EXISTING - Front Elevation**

Please note it was not possible to view the rear elevation of the property, however 3no single sash windows are noted to rear elevation which match the style as the front elevation windows. These are to be replaced with double glazed windows, to match existing styles. 1no located to the ground floor, 1no noted to the first floor, and 1no noted to 2nd floor. Locations shown on plan drawings.