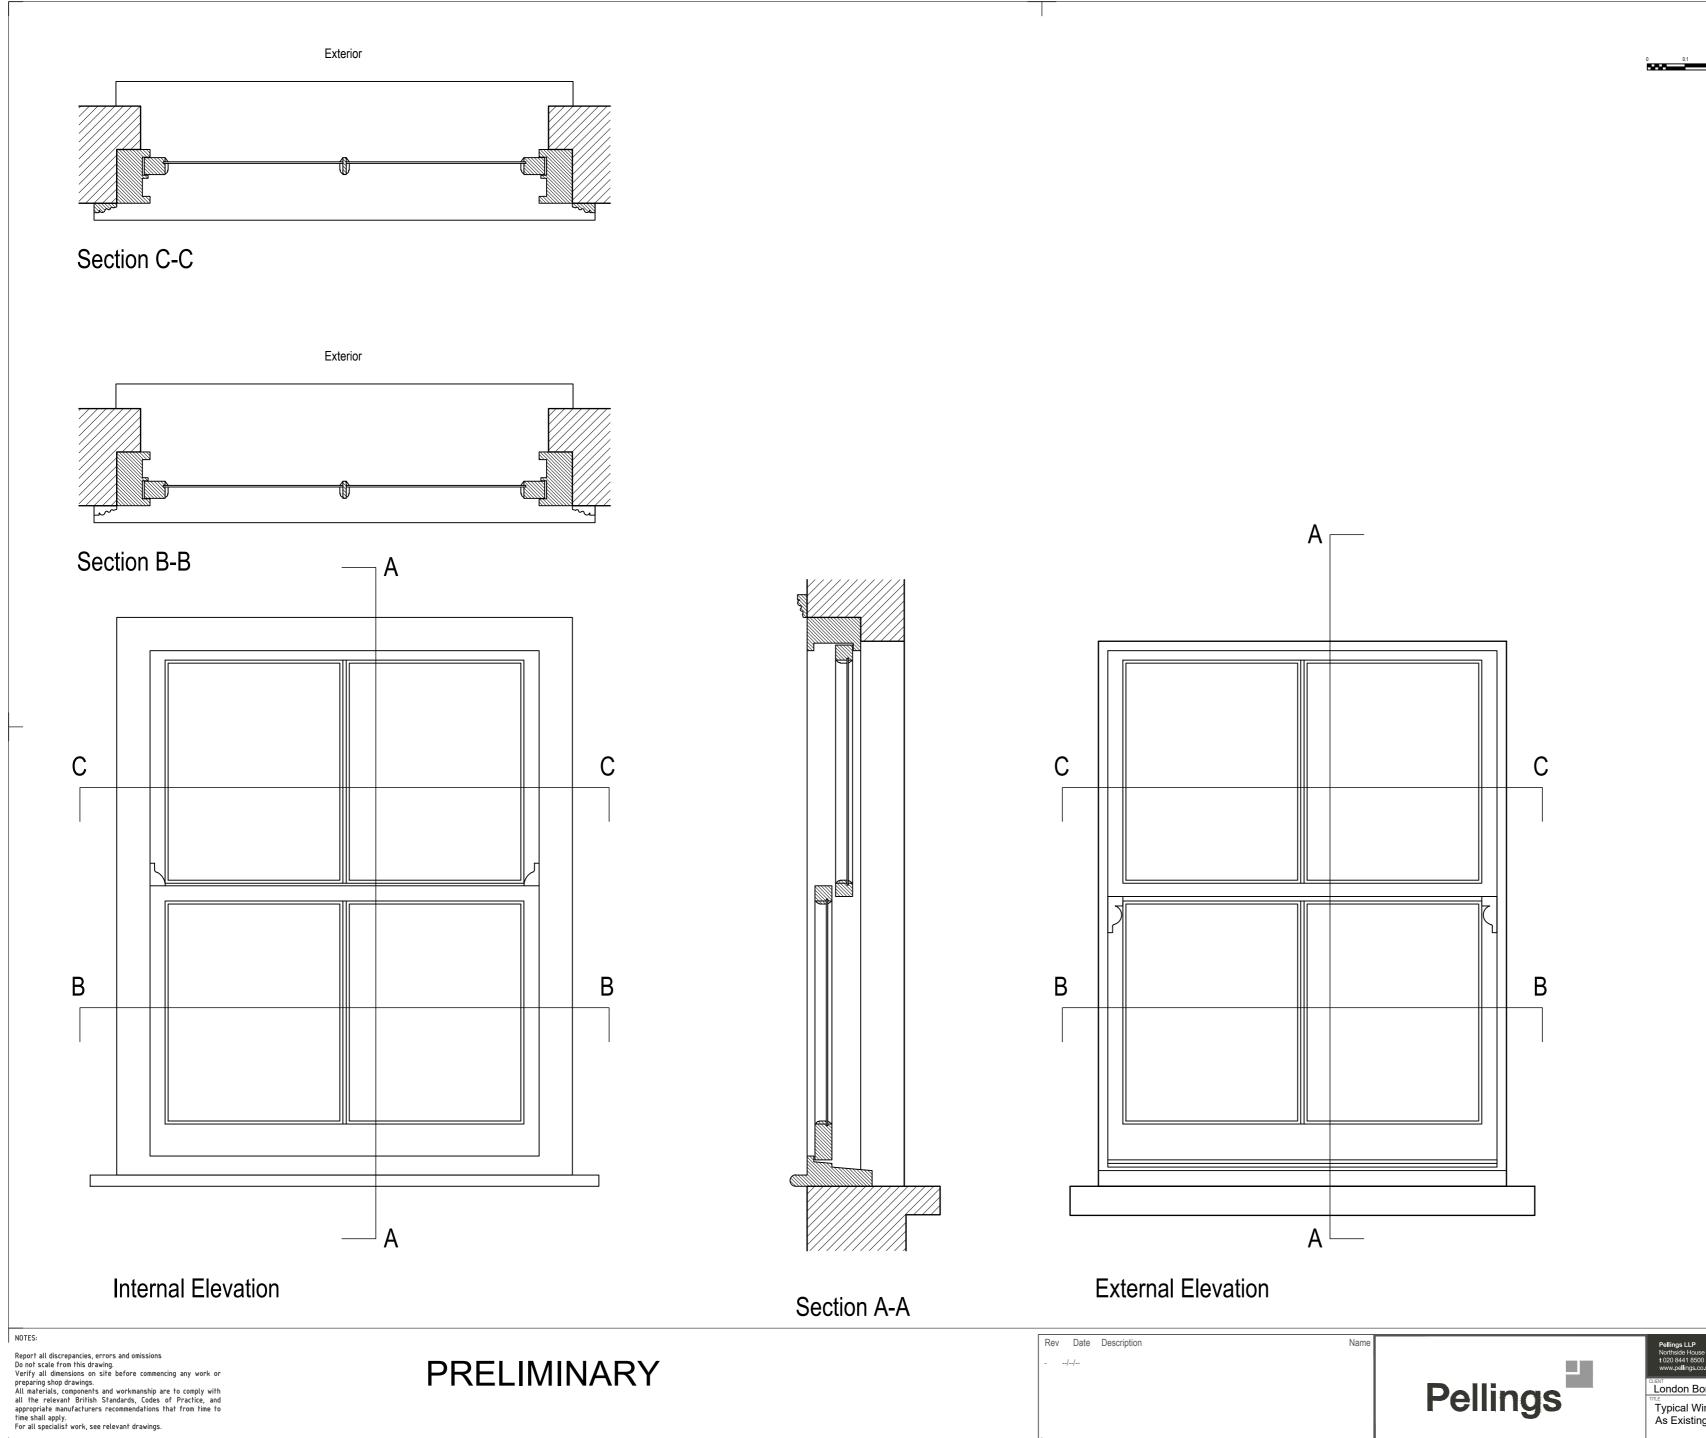

This drawing and design are copyright of PELLINGS LLP

| scription | Name | Pellings | Pellings LLP<br>Northside House Mount Pleasant Barnet EN4 9EB<br>t 020 8441 8500 f 020 8441 4616 e barnet@pellings.co.uk<br>www.pellings.co.uk | Architecture & Planning = Building Surveying = Project Management =<br>Cost Consultancy = CDM Co-ordination |
|-----------|------|----------|------------------------------------------------------------------------------------------------------------------------------------------------|-------------------------------------------------------------------------------------------------------------|
|           |      |          | Lendon Borough of Camden<br>True<br>Typical Window Detail<br>As Existing                                                                       | PROJECT   Pilot Retrofit Properties   DATE 23/03/2023   SCALE 1:10 @A2   DRAWN GW   DRAWN No   252 922 037  |