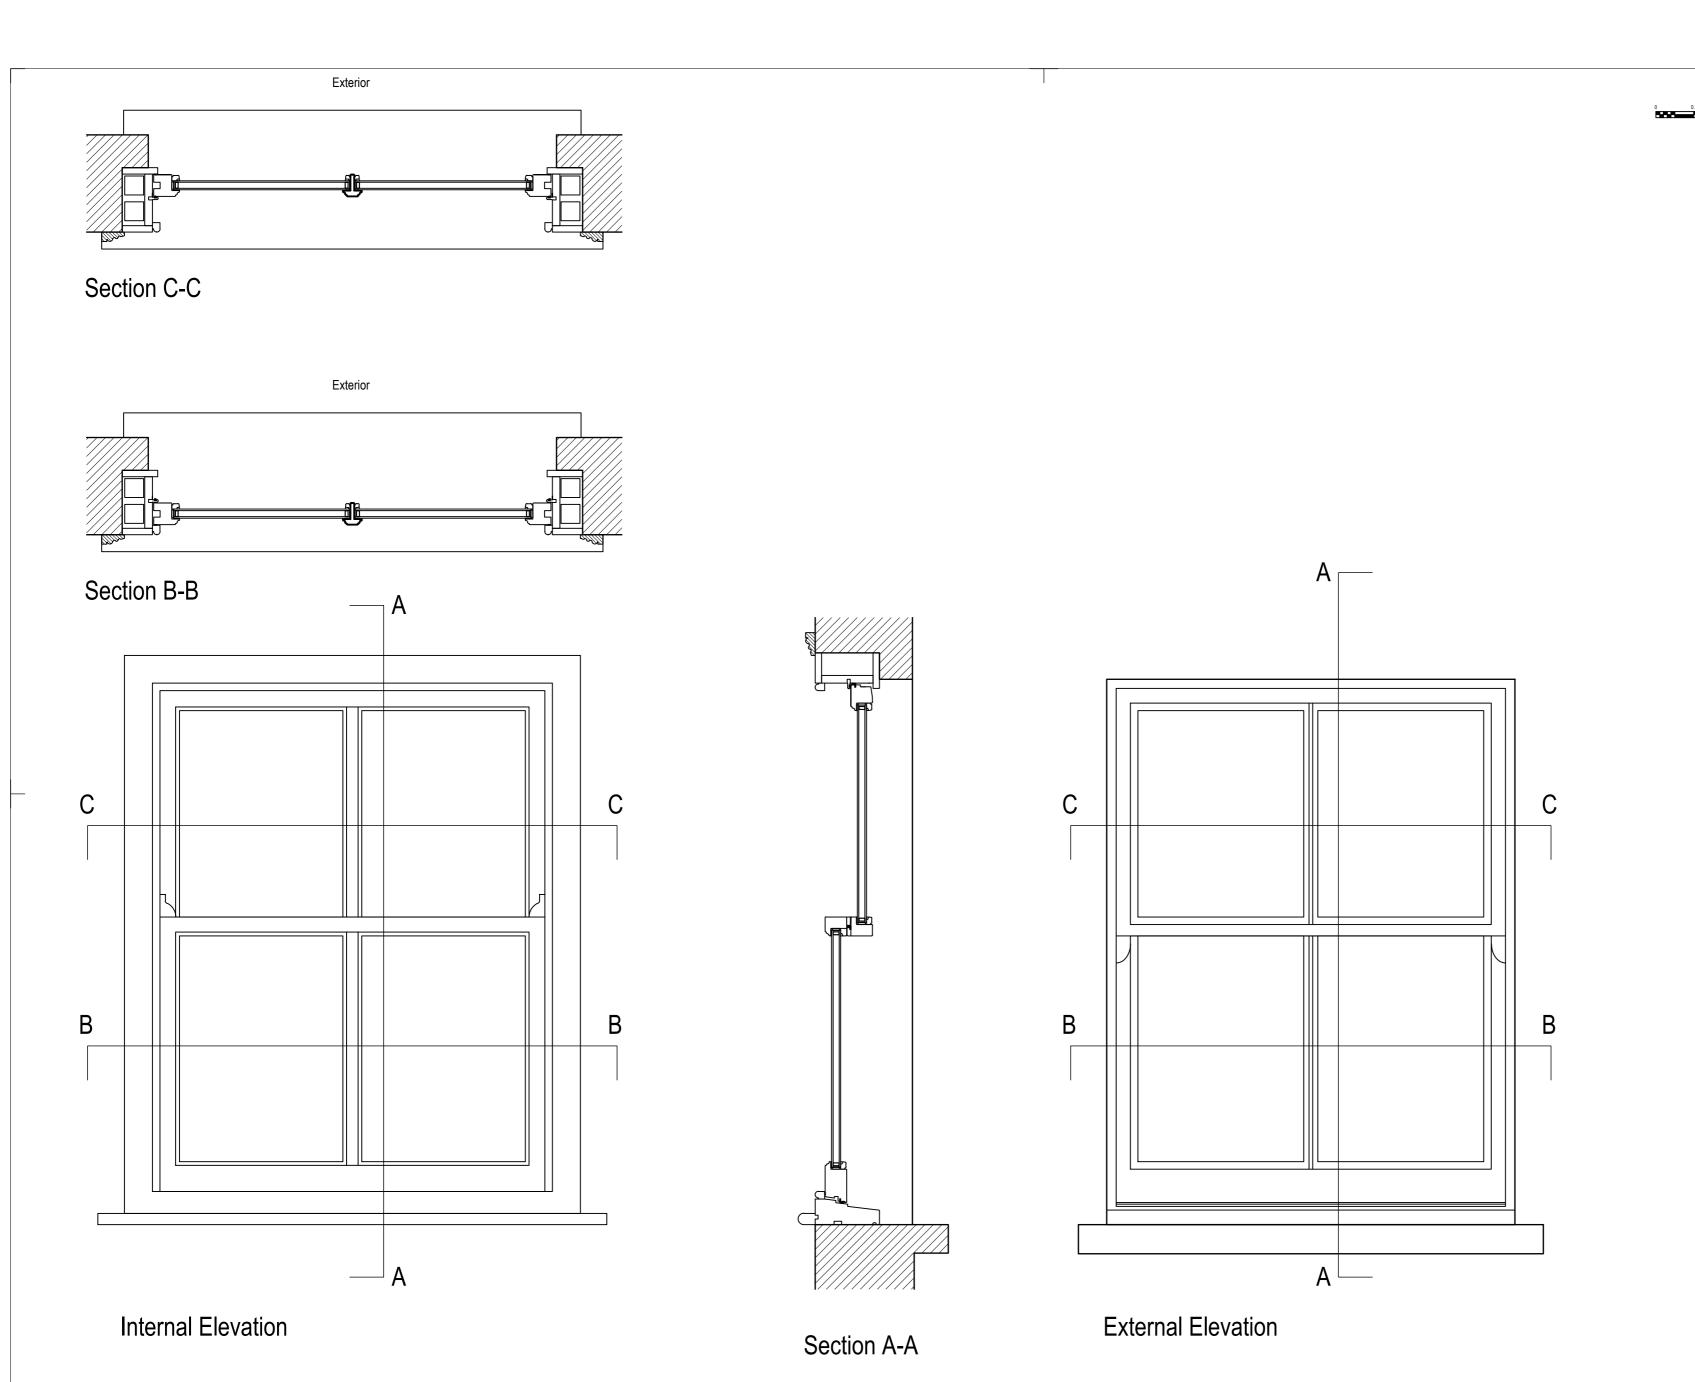

Report all discrepancies, errors and omissions
Do not scale from this drawing.
Verify all dimensions on site before commencing any work or
preparing shop drawings.
All materials, components and workmanship are to comply with
all the relevant British Standards, Codes of Practice, and
appropriate manufacturers recommendations that from time to
time shall apply.
For all specialist work, see relevant drawings.

This drawing and design are copyright of PELLINGS LLP

**PRELIMINARY** 



Architecture & Planning ■ Building Surveying ■ Pro Cost Consultancy ■ CDM Co-ordination PROJECT Properties

DATE 23/03/2023 SCALE 1:10 @A2 DRAWN GW London Borough of Camden Typical Window Detail As Proposed 252|922|024