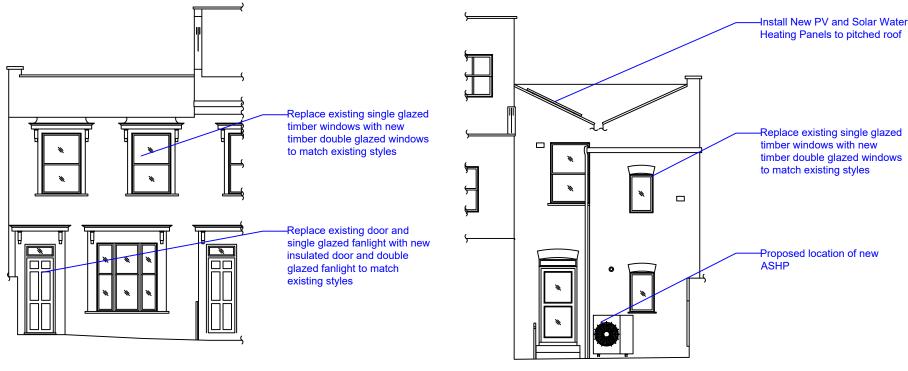

**EXISTING - Front Elevation** 

**EXISTING - Rear Elevation** 

**EXISTING - Flank Elevation** 

PROPOSED - Front Elevation

PROPOSED - Rear Elevation

Proposed location of new

PROPOSED - Flank Elevation

Report all discrepancies, errors and omissions
Do not scale from this drawing.
Verify all dimensions on site before commencing any work or preparing shop drawings.
All materials, components and workmanship are to comply with all the relevant British Standards, Codes of Practice, and appropriate manufacturers recommendations that from time to time shall apply.
For all specialist work, see relevant drawings.