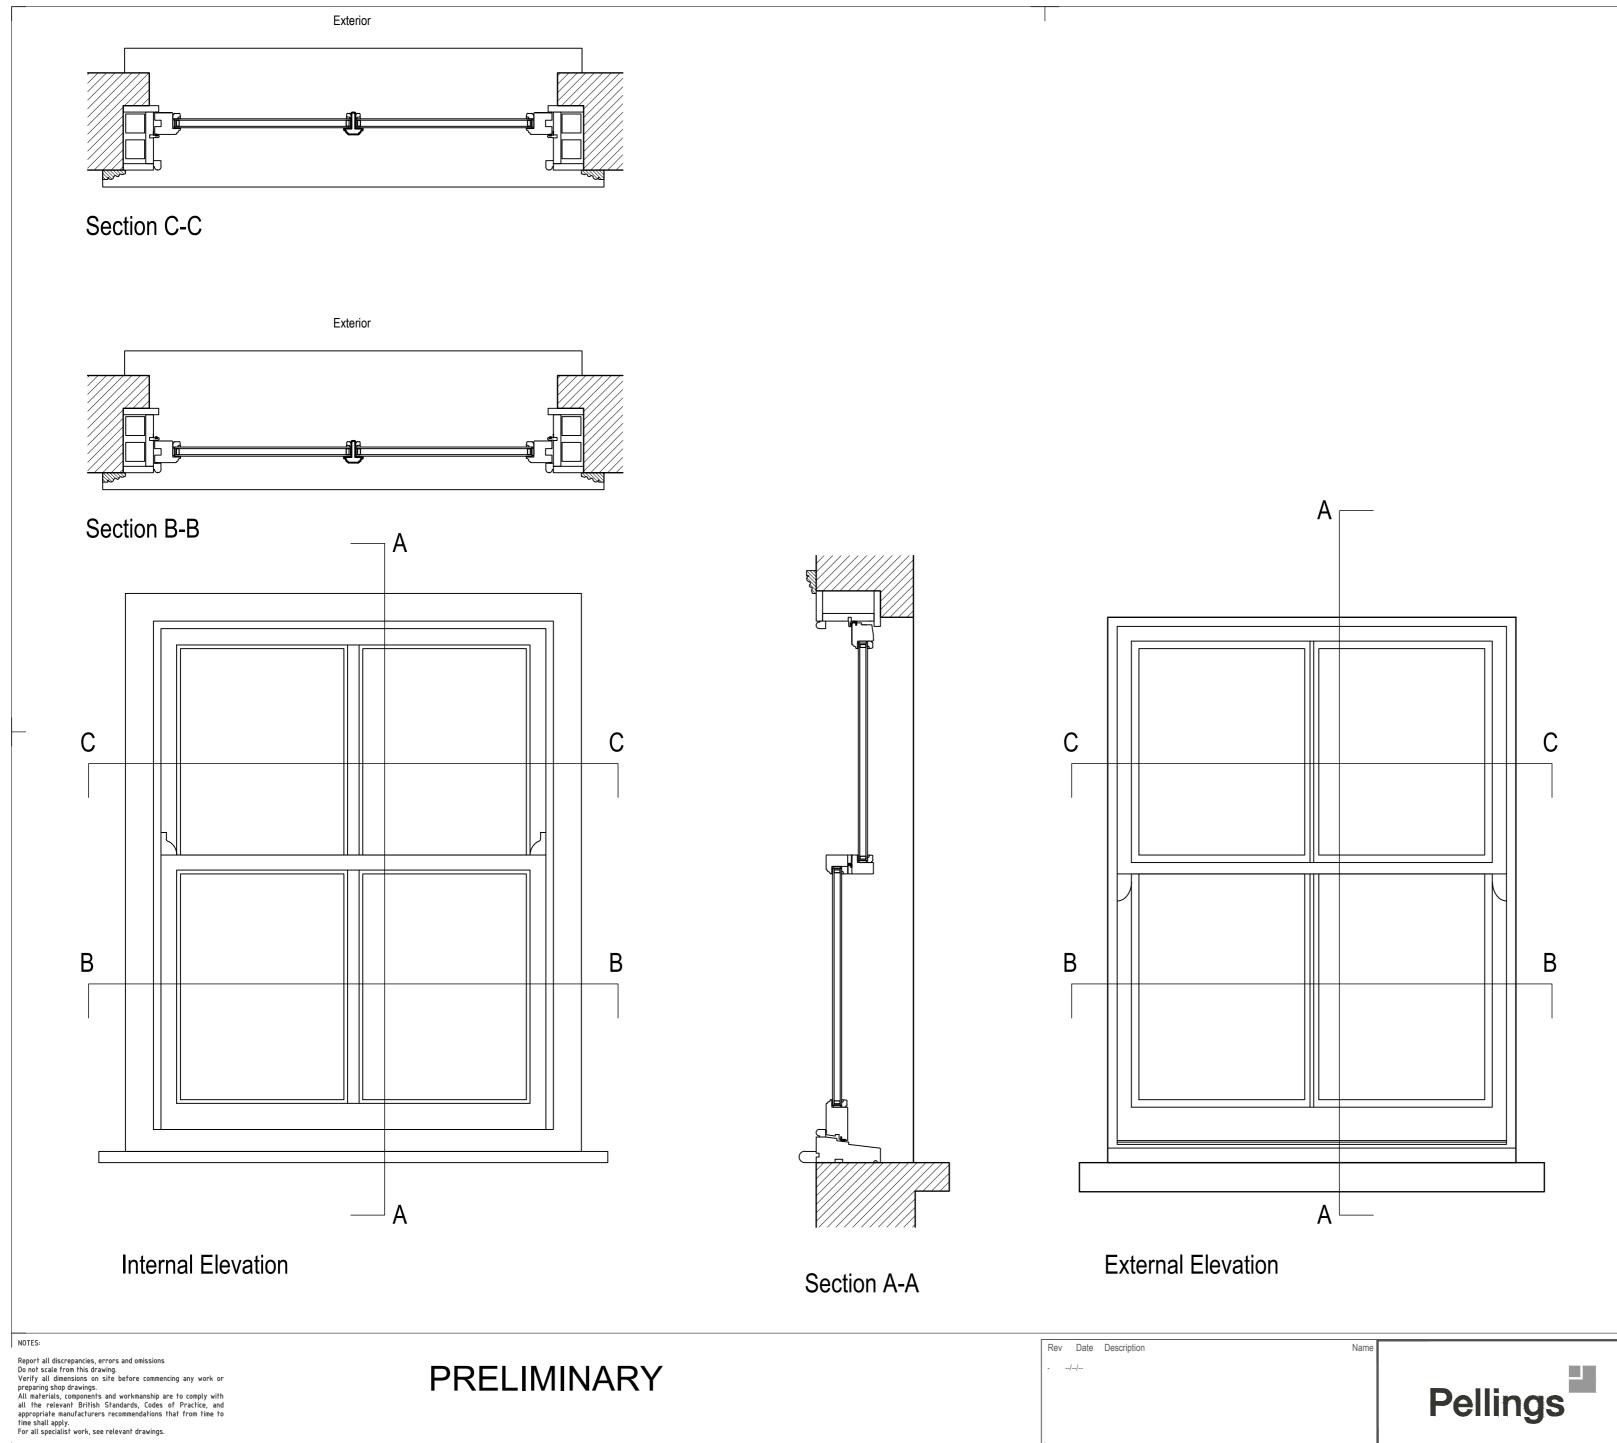

This drawing and design are copyright of PELLINGS LLP

| scription | Pellings |          | Pellings LLP<br>Northside House Mount Pleasant Barnet EN4 9EB<br>t 020 8441 8500 f 020 8441 4616 e barnet@pellings.co.uk<br>www.pellings.co.uk | Architecture & Planning ∎ Building Surveying ∎ Project Management ∎<br>Cost Consultancy ■ CDM Co-ordination                                                                                                                                                                                                                                                                                                                                                                                                                                                                                                                                                                                                                                                                                                                                                                                                                                                                                                                                                                                                                                                                                                                                                                                                                                                                                                                                                                                                                                                                                                                                                                                                                                                                                                                                                                |
|-----------|----------|----------|------------------------------------------------------------------------------------------------------------------------------------------------|----------------------------------------------------------------------------------------------------------------------------------------------------------------------------------------------------------------------------------------------------------------------------------------------------------------------------------------------------------------------------------------------------------------------------------------------------------------------------------------------------------------------------------------------------------------------------------------------------------------------------------------------------------------------------------------------------------------------------------------------------------------------------------------------------------------------------------------------------------------------------------------------------------------------------------------------------------------------------------------------------------------------------------------------------------------------------------------------------------------------------------------------------------------------------------------------------------------------------------------------------------------------------------------------------------------------------------------------------------------------------------------------------------------------------------------------------------------------------------------------------------------------------------------------------------------------------------------------------------------------------------------------------------------------------------------------------------------------------------------------------------------------------------------------------------------------------------------------------------------------------|
|           |          | Pellings | Lewr<br>London Borough of Camden<br>™™E<br>Typical Window Detail<br>As Proposed                                                                | Date Project   Date 23/03/2023 SCALE 1:10 @A2 DRAWN CHK   Drawing the 252/922/018 Image: Comparison of the state |