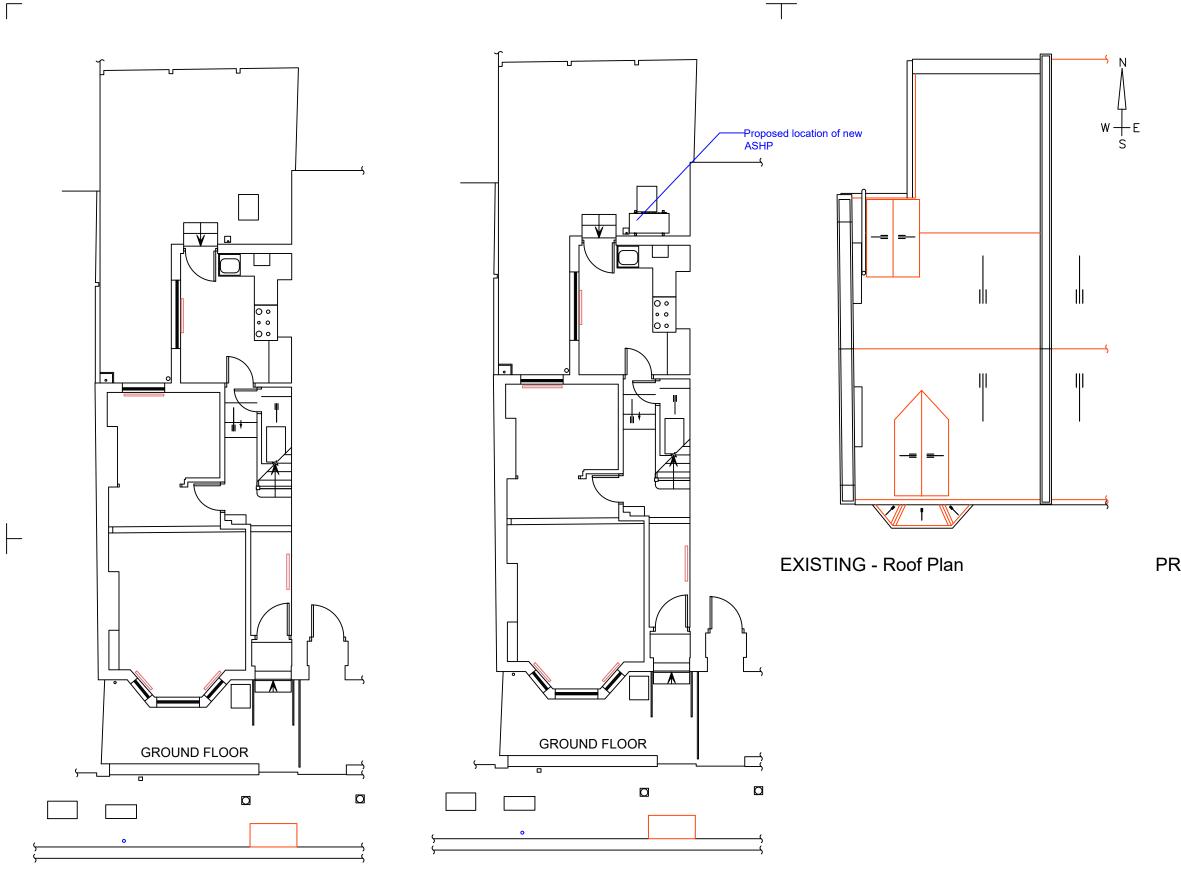

**EXISTING - Ground Floor Plan** 

**PROPOSED** - Roof Plan

| Pleasant Barnet EN4 9EB<br>3441 4616 e barnet@pellings.co.uk | Architecture & Planning ■ Building Surveying ■ Project Management ■<br>Cost Consultancy ■ CDM Co-ordination |                 |    |     |
|--------------------------------------------------------------|-------------------------------------------------------------------------------------------------------------|-----------------|----|-----|
| nden                                                         | PROJECT<br>Pilot Retrofit Properties                                                                        |                 |    |     |
| on NW6 2NR                                                   | DATE 23/03/2023                                                                                             | SCALE 1:100 @A3 | GW | СНК |
| Floor Plans                                                  | 252                                                                                                         | 922 0           | 16 |     |