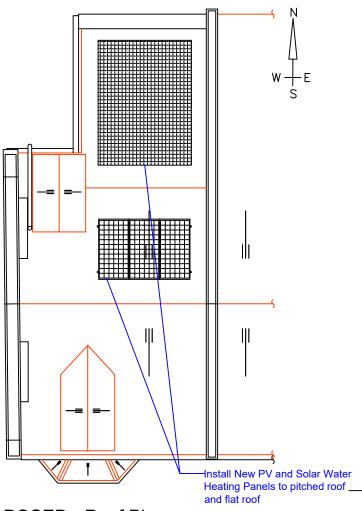

**EXISTING - Ground Floor Plan** 

**PROPOSED** - Roof Plan

| Pleasant Barnet EN4 9EB<br>3441 4616 e barnet@pellings.co.uk | Architecture & Planning ■ Building Surveying ■ Project Management ■<br>Cost Consultancy ■ CDM Co-ordination |                 |    |     |
|--------------------------------------------------------------|-------------------------------------------------------------------------------------------------------------|-----------------|----|-----|
| nden                                                         | PROJECT<br>Pilot Retrofit Properties                                                                        |                 |    |     |
| on NW6 2NR                                                   | DATE 23/03/2023                                                                                             | SCALE 1:100 @A3 | GW | СНК |
| Floor Plans                                                  | 252                                                                                                         | 922 0           | 16 |     |