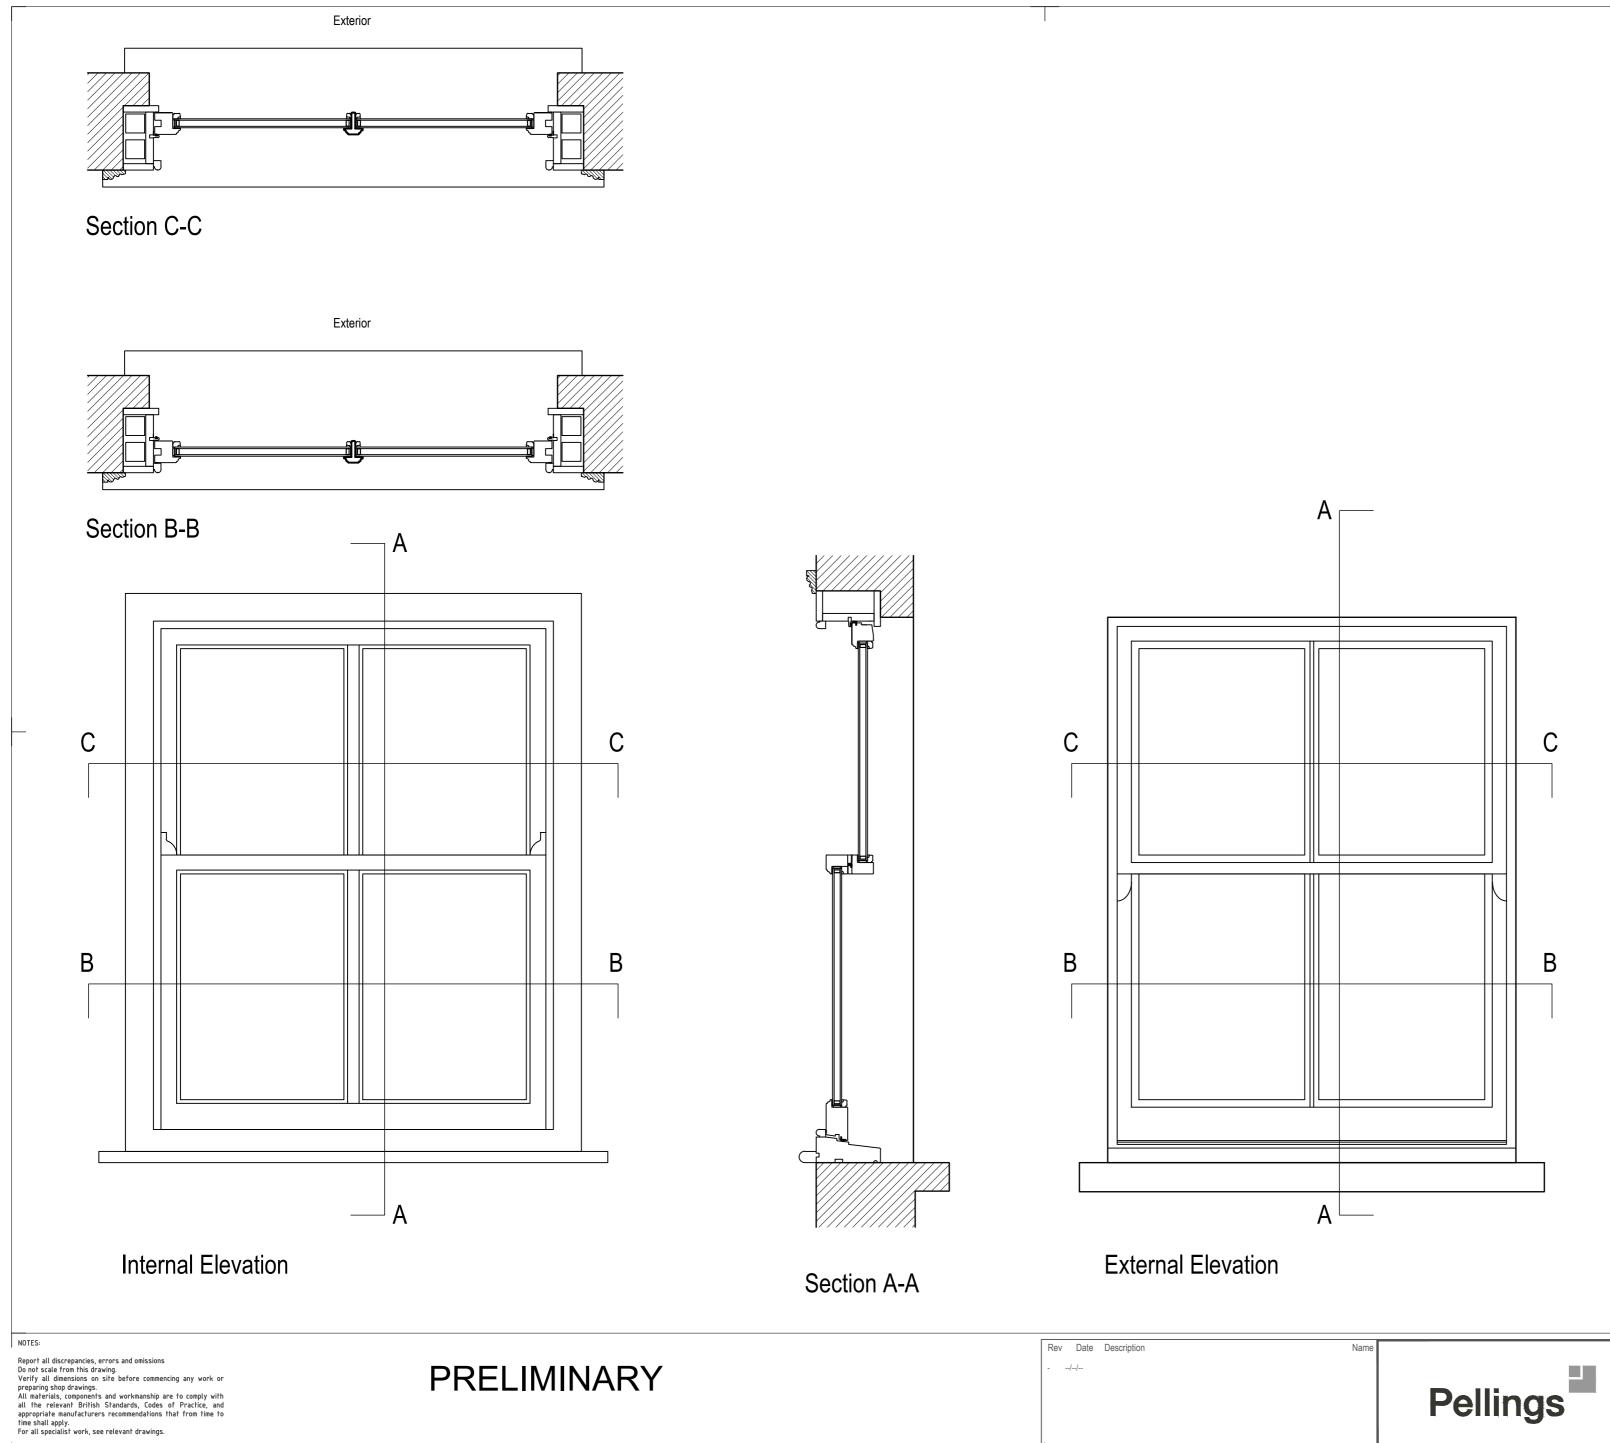

This drawing and design are copyright of PELLINGS LLP

| cription | Pellings |          | Pellings LLP<br>Northside House Mount Pleasant Barnet EN4 9EB<br>t 020 8441 8500 f 020 8441 4616 e barnet@pellings.co.uk<br>www.pellings.co.uk | Architecture & Planning ■ Building Surveying ■ Project Management ■<br>Cost Consultancy ■ CDM Co-ordination |
|----------|----------|----------|------------------------------------------------------------------------------------------------------------------------------------------------|-------------------------------------------------------------------------------------------------------------|
|          |          | Pellings | London Borough of Camden<br>™<br>Typical Window Detail<br>As Proposed                                                                          | Date Scale Drawn GW CHK   Date 23/03/2023 Scale 1:10 @A2 GW CHK   Drawning ho 252/022 012 012 CHK 012 012   |