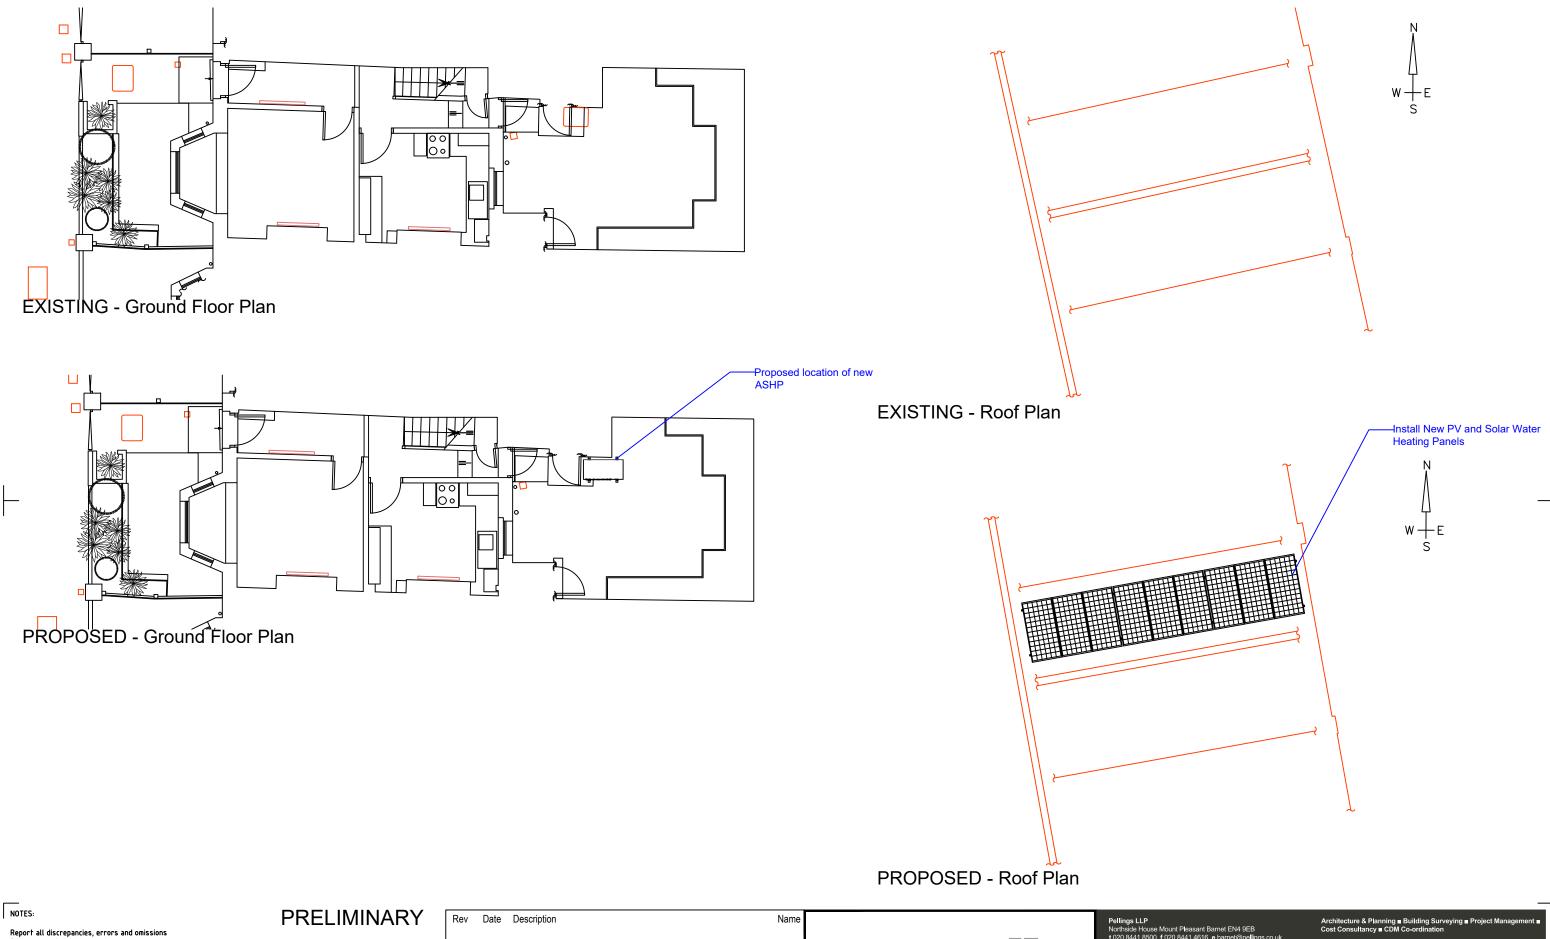

This drawing and design are copyright of PELLINGS LLP

| E | Existing and Proposed Floor Plans                                                                                                     | 252                                                                                                      | 922 0     | 10          |     |
|---|---------------------------------------------------------------------------------------------------------------------------------------|----------------------------------------------------------------------------------------------------------|-----------|-------------|-----|
|   | ITLE<br>D Thurlow Terrace London NW5 4JB                                                                                              | 23/03/2023                                                                                               | 1:100 @A3 | DRAWN<br>GW | CHK |
| 1 | LIENT<br>ondon Borough of Camden                                                                                                      | PROJECT Pilot Retrofit Properties                                                                        |           |             |     |
|   | Pellings LLP Northside House Mount Pleasant Barnet EN4 9EB t 020 8441 8500 f 020 8441 4616 e barnet@pellings.co.uk www.pellings.co.uk | Architecture & Planning ■ Building Surveying ■ Project Management ■ Cost Consultancy ■ CDM Co-ordination |           |             |     |