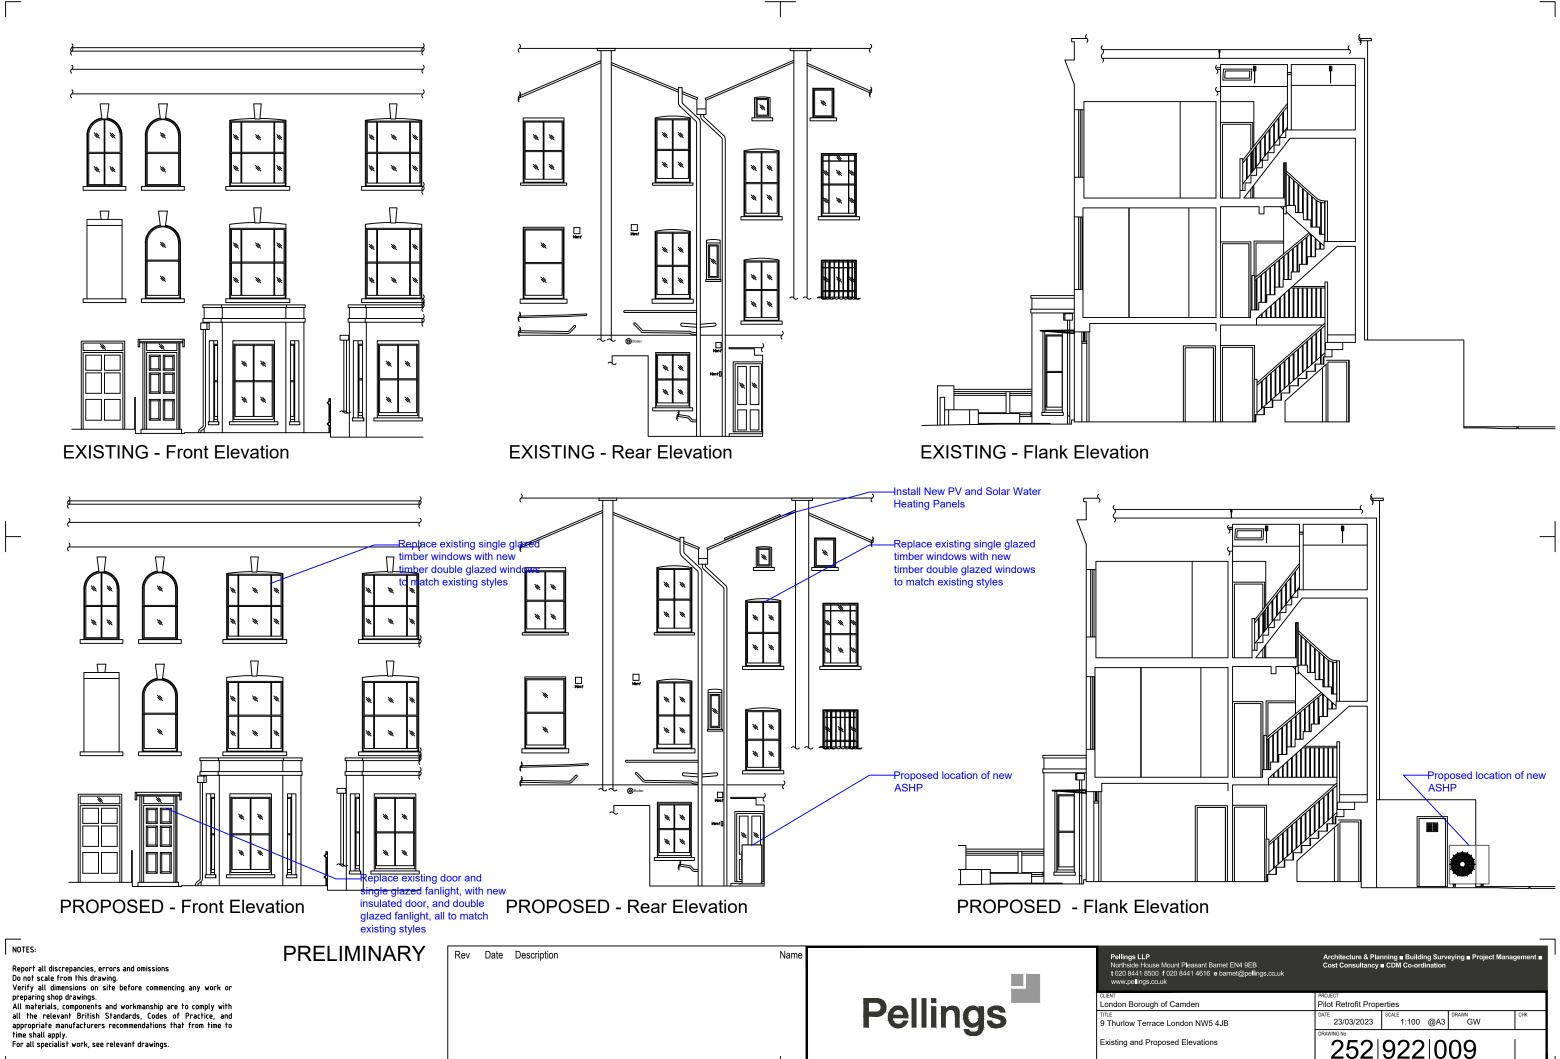

This drawing and design are copyright of PELLINGS LLP

| Pleasant Barnet EN4 9EB<br>3441 4616 e barnet@pellings,co.uk | Architecture & Planning ■ Building Surveying ■ Project Management ■<br>Cost Consultancy ■ CDM Co-ordination |                 |    |     |
|--------------------------------------------------------------|-------------------------------------------------------------------------------------------------------------|-----------------|----|-----|
| nden                                                         | PROJECT<br>Pilot Retrofit Properties                                                                        |                 |    |     |
| don NW5 4JB                                                  | DATE 23/03/2023                                                                                             | SCALE 1:100 @A3 | GW | СНК |
| Elevations                                                   | 252 922 009                                                                                                 |                 |    |     |