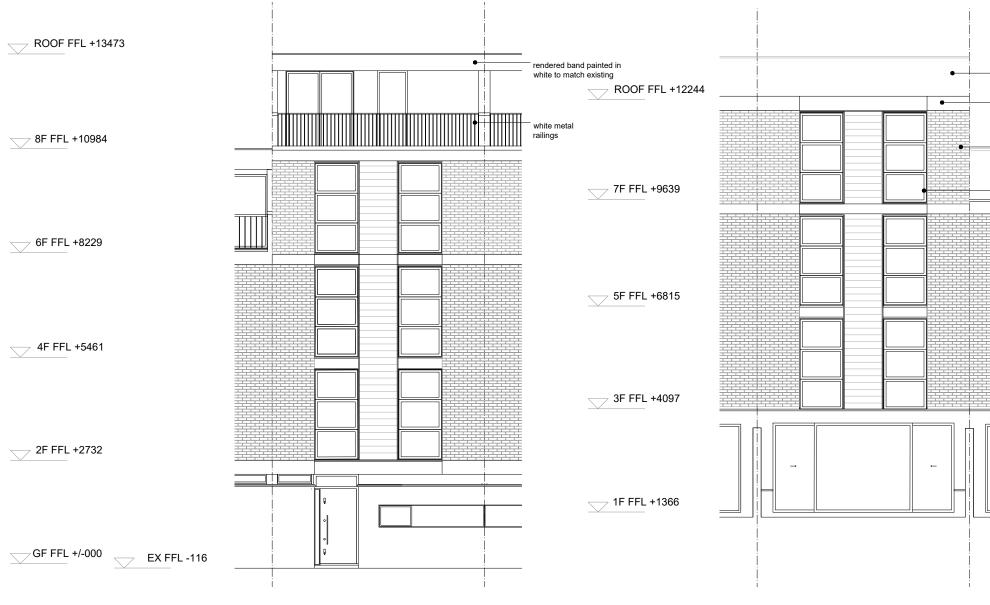

(01)250.01 Front Elevation

(01)250.01 Rear Elevation

## DF\_DC

198\_Q45 QUICKSWOOD 45 Quickswood, London NW3 3SA

ELEVATION - PROPOSED GENERAL ARRANGEMENT

FILE NAME.DWG 200-(01)250

PROJECT PACKAGE DRAWING NO. REVISION

DATE

### REVISIONS REV. DATE

white render

rendered band painted in white to match existing

bricks to match existing

aluminium frame windows, white