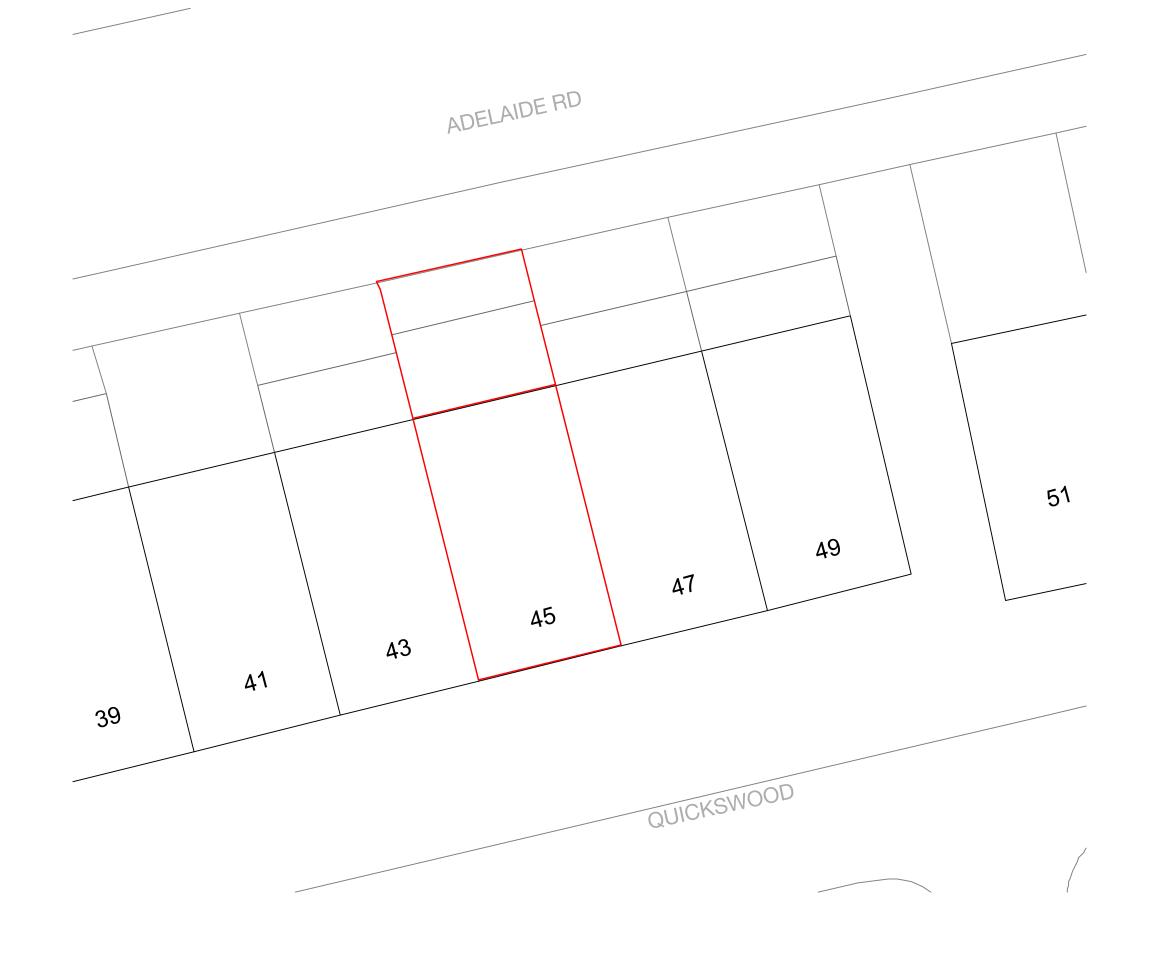

## DF\_DC

198\_Q45 QUICKSWOOD 45 Quickswood, London NW3 3SA

SITE PLAN ORDNANCE SURVEY

FILE NAME.DWG 198-(00)001

PROJECT PACKAGE DRAWING NO. REVISION 198 (00) 001 P1

| 190 (00)           | 001 P        |
|--------------------|--------------|
| SCALE              | DATE         |
| 1:150@A3/1:140@A4  | 2023/04/10   |
| OS REFERENCE LEVEL | STATUS       |
| ± 0.00 = TBC       | CONSTRUCTION |