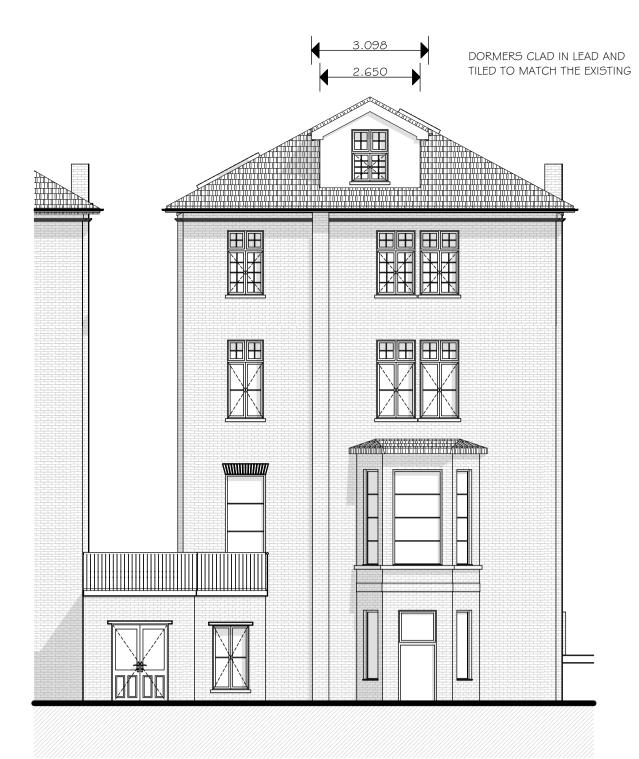

imensions are in milimeters. 3. No work shall commence until all approvals and agreements have been obtained. These include, Planning, Building Regulations, Thames Water and party Wall. 4. The Copyright of this drawing belongs to Proficiency Design & Build.

CLIENT:

PROJECT: PROPOSED LOFT CONVERSION TO CREATE A NEW THIRD FLOOR LIVING SPACE

MR ROZMAN

ADDRESS:

135 King Henry's Rd, London NW3 3RD

TITLE:

PROPOSED PLANS & SECTIONS

| DATE:           |         | PROJECT NUM: |
|-----------------|---------|--------------|
| JAN 2023        |         | 2023-1       |
| SCALE:          |         | DRAWING NUM: |
| AS DETAILED @AI |         |              |
| REV:            | STATUS: | 2023-1-01    |
| A               | Р       |              |
|                 |         |              |





PROPOSED REAR ELEVATION

PROPOSED FRONT ELEVATION



### PROPOSED LEFT ELEVATION

PROPOSED RIGHT ELEVATION



HMLR Title No: NGL716356

**EMAPSITE**<sup>™</sup>

PLANS

135, KING HENRY'S ROAD, LONDON, CAMDEN, NW3 3RD

UPRN: 5038647

Partner



BLOCK PLAN 1:500 SCALE

### 

# Design & Build

#### 31 - 35 FORTUNE GREEN ROAD, LONDON, NW6 1DU

TEL.02074356231 INFO@PROFICIENCYLTD.CO.UK WWW.PROFICIENCYLTD.CO.UK

RIBA

British Architects

 All dimensions to be verified on site.
All dimensions are in milimeters.
No work shall commence until all approvals and agreements have been obtained.
These include, Planning, Building Regulations, Thames Water and party Wall.
The Copyright of this drawing belongs to Proficiency Design & Build.

CLIENT:

PROJECT: PROPOSED LOFT CONVERSION TO CREATE A NEW THIRD