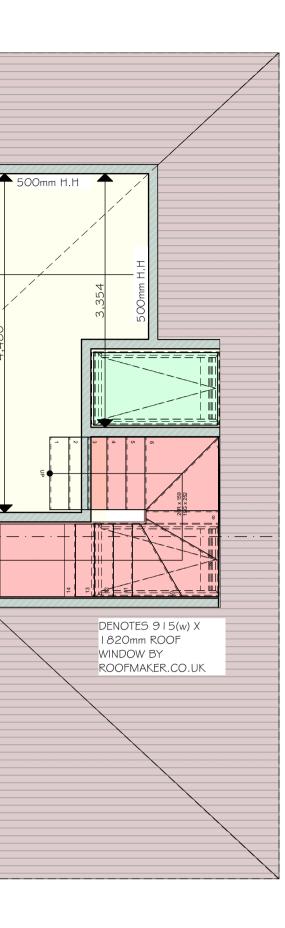

CLIENT:

PROJECT: PROPOSED LOFT CONVERSION TO CREATE A NEW THIRD FLOOR LIVING SPACE

MR ROZMAN

ADDRESS:

135 King Henry's Rd, London NW3 3RD

TITLE:

PROPOSED PLANS & SECTIONS

| DATE:           |         | PROJECT NUM: |
|-----------------|---------|--------------|
| JAN 2023        |         | 2023-1       |
| SCALE:          |         | DRAWING NUM: |
| AS DETAILED @AI |         |              |
| REV:            | STATUS: | 2023-1-01    |
| A               | Р       |              |
|                 |         |              |