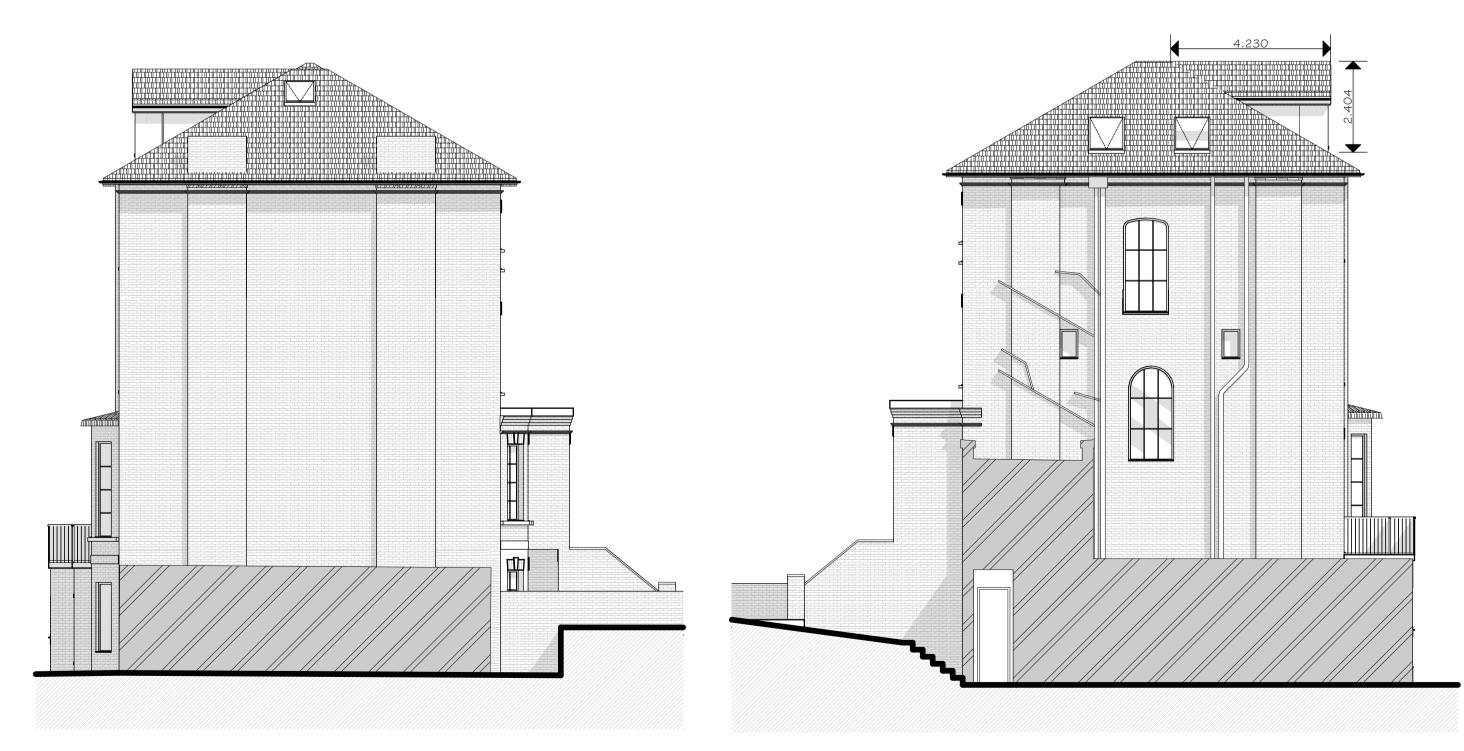

### PROPOSED LEFT ELEVATION

PROPOSED RIGHT ELEVATION

HMLR Title No: NGL716356

**EMAPSITE**<sup>™</sup>

PLANS

135, KING HENRY'S ROAD, LONDON, CAMDEN, NW3 3RD

UPRN: 5038647

Partner