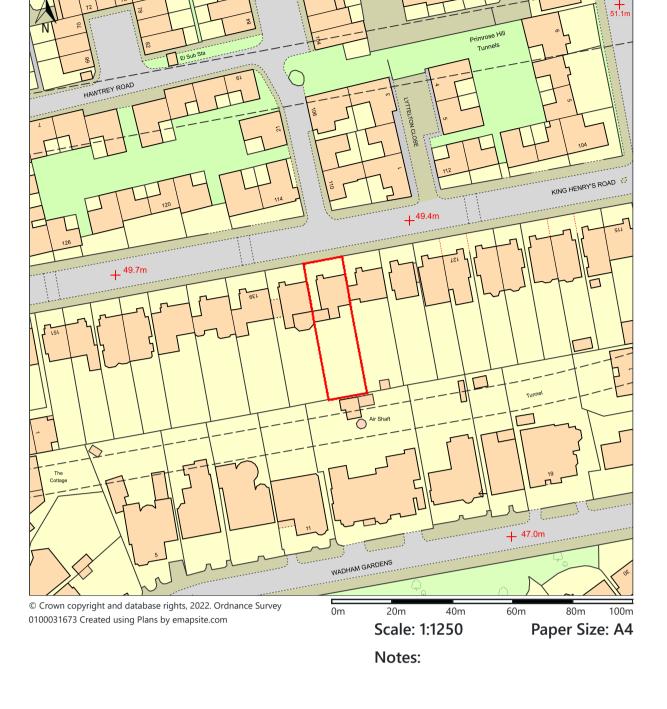

These include, Planning, Building Regulations, Thames Water and party Wall. 4. The Copyright of this drawing belongs to Proficiency Design & Build.

CLIENT:

PROJECT: PROPOSED LOFT CONVERSION TO CREATE A NEW THIRD FLOOR LIVING SPACE

MR ROZMAN

ADDRESS:

135 King Henry's Rd, London NW3 3RD

TITLE:

PROPOSED PLANS & SECTIONS

| DATE:           |         | PROJECT NUM: |
|-----------------|---------|--------------|
| JAN 2023        |         | 2023-1       |
| SCALE:          |         | DRAWING NUM: |
| AS DETAILED @AI |         |              |
| REV:            | STATUS: | 2023-1-01    |
| A               | Р       |              |
|                 |         |              |





PROPOSED REAR ELEVATION

PROPOSED FRONT ELEVATION



### PROPOSED LEFT ELEVATION

PROPOSED RIGHT ELEVATION



HMLR Title No: NGL716356

**EMAPSITE**<sup>™</sup>

PLANS

135, KING HENRY'S ROAD, LONDON, CAMDEN, NW3 3RD

UPRN: 5038647

Partner



BLOCK PLAN 1:500 SCALE

### 

# Design & Build

#### 31 - 35 FORTUNE GREEN ROAD, LONDON, NW6 1DU

TEL.02074356231 INFO@PROFICIENCYLTD.CO.UK WWW.PROFICIENCYLTD.CO.UK

RIBA

British Architects

 All dimensions to be verified on site.
All dimensions are in milimeters.
No work shall commence until all approvals and agreements have been obtained.
These include, Planning, Building Regulations, Thames Water and party Wall.
The Copyright of this drawing belongs to Proficiency Design & Build.

CLIENT:

PROJECT: PROPOSED LOFT CONVERSION TO CREATE A NEW THIRD FLOOR LIVING SPACE

MR ROZMAN

ADDRESS:

135 King Henry's Rd, London NW3 3RD

#### TITLE:

PROPOSED ELEVATION