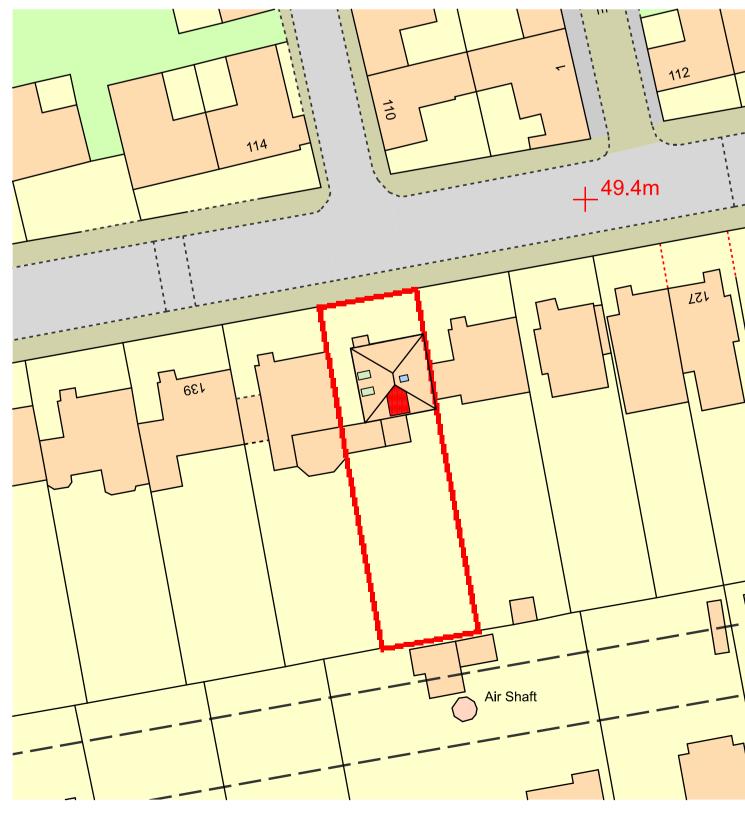

### PROPOSED LEFT ELEVATION

PROPOSED RIGHT ELEVATION

HMLR Title No: NGL716356

**EMAPSITE**<sup>™</sup>

PLANS

135, KING HENRY'S ROAD, LONDON, CAMDEN, NW3 3RD

UPRN: 5038647

Partner

BLOCK PLAN 1:500 SCALE