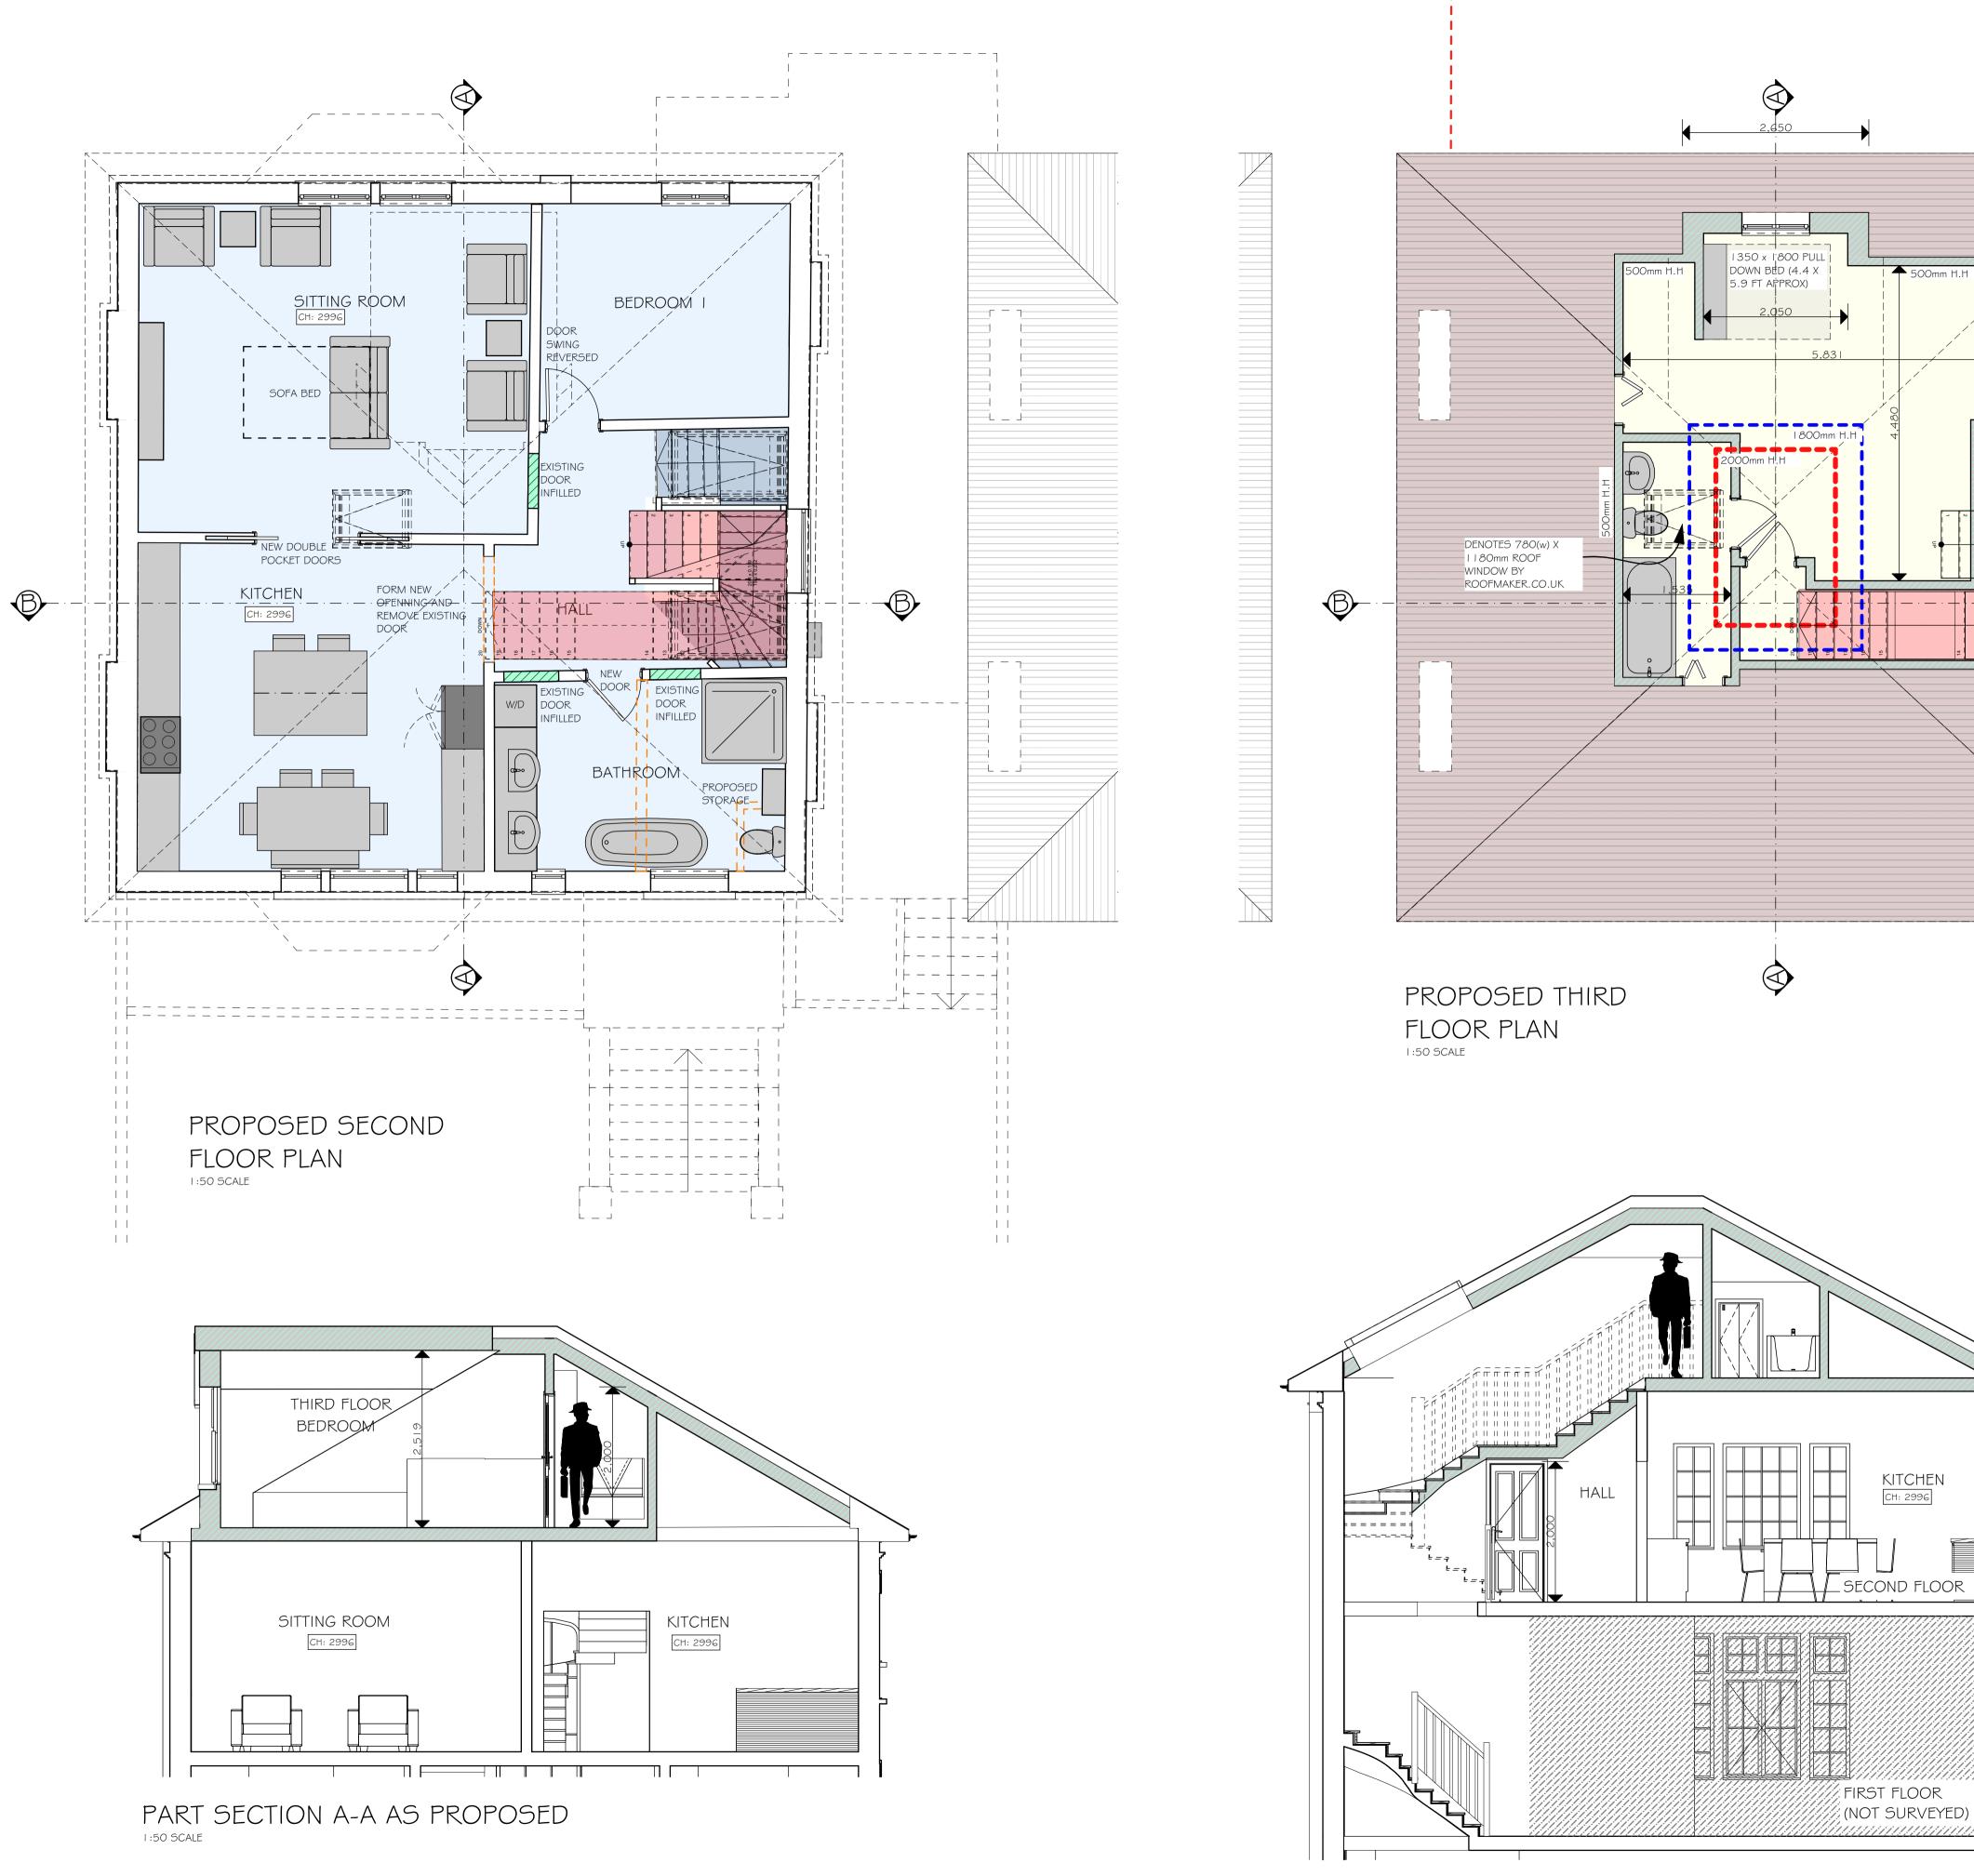

CLIENT:

PROJECT: PROPOSED LOFT CONVERSION TO CREATE A NEW THIRD FLOOR LIVING SPACE

MR ROZMAN

ADDRESS:

135 King Henry's Rd, London NW3 3RD

TITLE:

PROPOSED PLANS & SECTIONS

| DATE:           |         | PROJECT NUM: |
|-----------------|---------|--------------|
| JAN 2023        |         | 2023-1       |
| SCALE:          |         | DRAWING NUM: |
| AS DETAILED @AI |         |              |
| REV:            | STATUS: | 2023-1-01    |
| A               | Р       |              |
|                 |         |              |

CLIENT:

PROJECT: PROPOSED LOFT CONVERSION TO CREATE A NEW THIRD FLOOR LIVING SPACE

MR ROZMAN

ADDRESS:

135 King Henry's Rd, London NW3 3RD