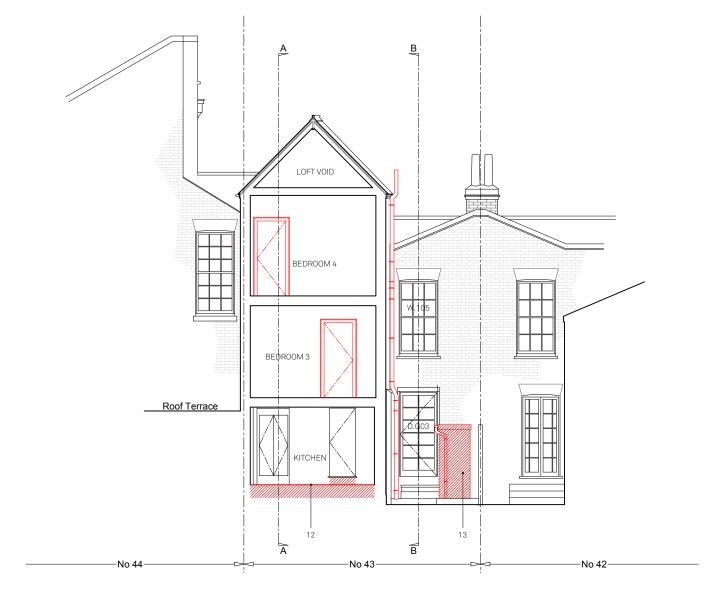

# Demolition Key

Elements to be demolished

Fixtures / fittings removed

Surface to be removed

DEMOLITION SECTION A-A

- 01 Non-original glazed door to be replaced
- 02 Existing window removed and opening widened to
- 03 Existing timber staircase to be adapted to suit new
- 04 Existing rooflight to be replaced
- 05 New opening for rooflight
- 06 Existing soil and rainwater pipes to be replaced
- 07 Existing non-original window removed and opening
- 08 Existing non-original partitions removed to suit new shower room layout
- 09 -
- 10 Non-original sash windows to be replaced. Window openings to be adapted to suit new sizes
- 11 Fire surround to be replaced
- 12 Existing floor level lowered
- 13 Outbuilding removed