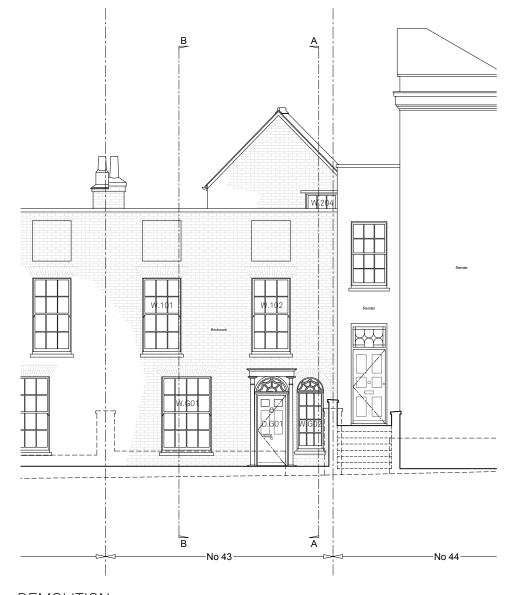

## Demolition Key

Elements to be demolished

Fixtures / fittings removed

Surface to be removed

DEMOLITION FRONT ELEVATION

DEMOLITION REAR ELEVATION

- 01 Non-original glazed door to be replaced
- 02 Existing window removed and opening widened to
- 03 Existing timber staircase to be adapted to suit new
- 04 Existing rooflight to be replaced
- 05 New opening for rooflight
- 06 Existing soil and rainwater pipes to be replaced
- 07 Existing non-original window removed and opening
- 08 Existing non-original partitions removed to suit new shower room layout
- 09 -
- 10 Non-original sash windows to be replaced. Window openings to be adapted to suit new sizes
- 11 Fire surround to be replaced
- 12 Existing floor level lowered
- 13 Outbuilding removed