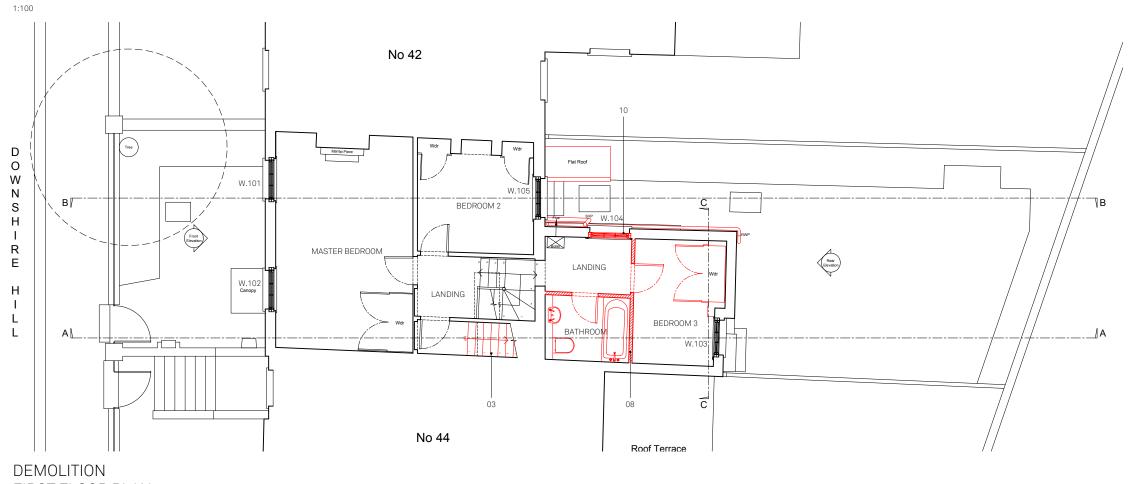

- 01 Non-original glazed door to be replaced
- 02 Existing window removed and opening widened to
- 03 Existing timber staircase to be adapted to suit new
- 04 Existing rooflight to be replaced
- 05 New opening for rooflight
- 06 Existing soil and rainwater pipes to be replaced
- 07 Existing non-original window removed and opening
- 08 Existing non-original partitions removed to suit new shower room layout
- 10 Non-original sash windows to be replaced. Window openings to be adapted to suit new sizes
- 11 Fire surround to be replaced
- 12 Existing floor level lowered
- 13 Outbuilding removed

### Demolition Key

Elements to be demolished



Surface to be removed



# DEMOLITION GROUND FLOOR PLAN



- 01 Non-original glazed door to be replaced
- 02 Existing window removed and opening widened to
- 03 Existing timber staircase to be adapted to suit new
- 04 Existing rooflight to be replaced
- 05 New opening for rooflight
- 06 Existing soil and rainwater pipes to be replaced
- 07 Existing non-original window removed and opening
- 08 Existing non-original partitions removed to suit new shower room layout
- 10 Non-original sash windows to be replaced. Window openings to be adapted to suit new sizes
- 11 Fire surround to be replaced
- 12 Existing floor level lowered
- 13 Outbuilding removed

## Demolition Key

Elements to be demolished



Surface to be removed



# DEMOLITION SECOND FLOOR PLAN



- 01 Non-original glazed door to be replaced
- 02 Existing window removed and opening widened