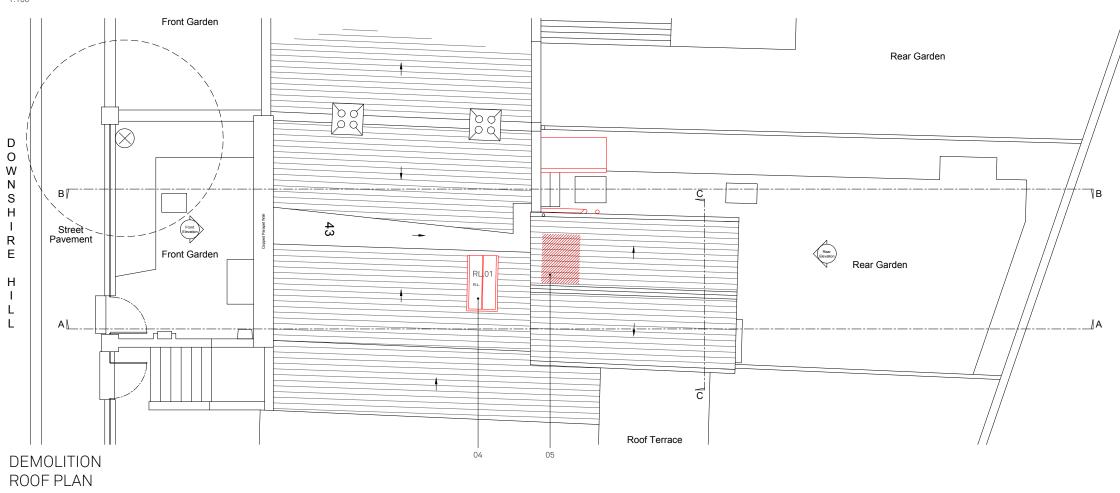

ion Key

Elements to be demolished



Surface to be removed



# DEMOLITION GROUND FLOOR PLAN



- 01 Non-original glazed door to be replaced
- 02 Existing window removed and opening widened to
- 03 Existing timber staircase to be adapted to suit new
- 04 Existing rooflight to be replaced
- 05 New opening for rooflight
- 06 Existing soil and rainwater pipes to be replaced
- 07 Existing non-original window removed and opening
- 08 Existing non-original partitions removed to suit new shower room layout
- 10 Non-original sash windows to be replaced. Window openings to be adapted to suit new sizes
- 11 Fire surround to be replaced
- 12 Existing floor level lowered
- 13 Outbuilding removed

## Demolition Key

Elements to be demolished



Surface to be removed



# DEMOLITION SECOND FLOOR PLAN



- 01 Non-original glazed door to be replaced
- 02 Existing window removed and opening widened to
- 03 Existing timber staircase to be adapted to suit new
- 04 Existing rooflight to be replaced
- 05 New opening for rooflight
- 06 Existing soil and rainwater pipes to be replaced
- 07 Existing non-original window removed and opening
- 08 Existing non-original partitions removed to suit new shower room layout
- 09 -
- 10 Non-original sash windows to be replaced. Window openings to be adapted to suit new sizes
- 11 Fire surround to be replaced
- 12 Existing floor level lowered
- 13 Outbuilding removed

## Demolition Key



Elements to be demolished



Fixtures / fittings removed



Surface to be removed



DEMOLITION FRONT ELEVATION



DEMOLITION REAR ELEVATION

- 01 Non-original glazed door