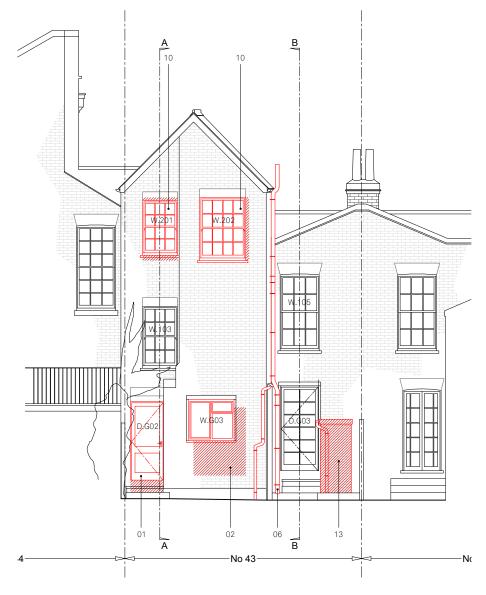

# Demolition Key

Elements to be demolished

Fixtures / fittings removed

Surface to be removed

DEMOLITION SECTION A-A

- 01 Non-original glazed door to be replaced
- 02 Existing window removed and opening widened to
- 03 Existing timber staircase to be adapted to suit new
- 04 Existing rooflight to be replaced
- 05 New opening for rooflight
- 06 Existing soil and rainwater pipes to be replaced
- 07 Existing non-original window removed and opening
- 08 Existing non-original partitions removed to suit new shower room layout
- 09 -
- 10 Non-original sash windows to be replaced. Window openings to be adapted to suit new sizes
- 11 Fire surround to be replaced
- 12 Existing floor level lowered
- 13 Outbuilding removed

# Demolition Key

Elements to be demolished

Surface to be removed

DEMOLITION SECTION B-B

- 01 Non-original glazed door to be replaced
- 02 Existing window removed and opening widened to
- 03 Existing timber staircase to be adapted to suit new
- 04 Existing rooflight to be replaced
- 05 New opening for rooflight
- 06 Existing soil and rainwater pipes to be replaced
- 07 Existing non-original window removed and opening
- 08 Existing non-original partitions removed to suit new shower room layout
- 09 -
- 10 Non-original sash windows to be replaced. Window openings to be adapted to suit new sizes
- 11 Fire surround to be replaced
- 12 Existing floor level lowered
- 13 Outbuilding removed