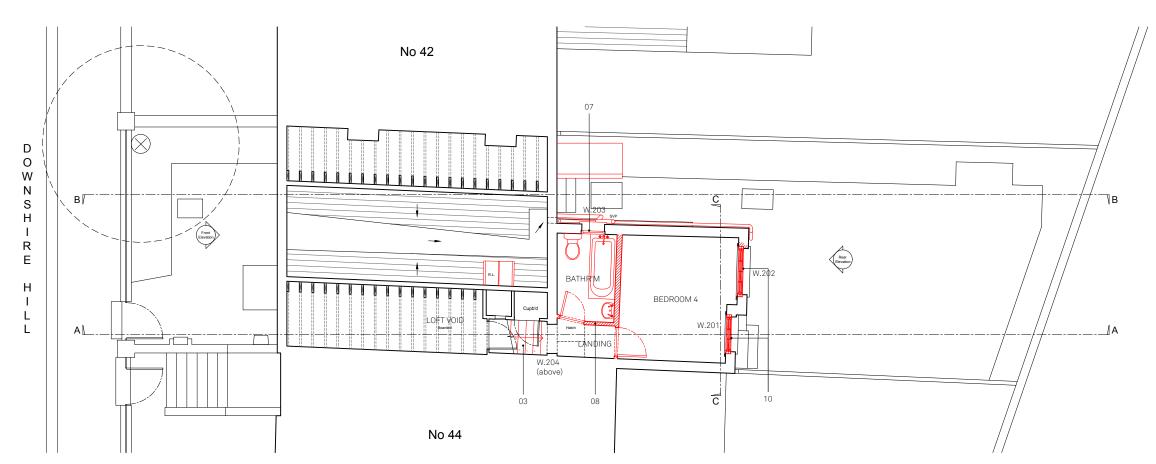

# DEMOLITION SECOND FLOOR PLAN

- 01 Non-original glazed door to be replaced
- 02 Existing window removed and opening widened to
- 03 Existing timber staircase to be adapted to suit new
- 04 Existing rooflight to be replaced
- 05 New opening for rooflight
- 06 Existing soil and rainwater pipes to be replaced
- 07 Existing non-original window removed and opening
- 08 Existing non-original partitions removed to suit new shower room layout
- 09 -
- 10 Non-original sash windows to be replaced. Window openings to be adapted to suit new sizes
- 11 Fire surround to be replaced
- 12 Existing floor level lowered
- 13 Outbuilding removed