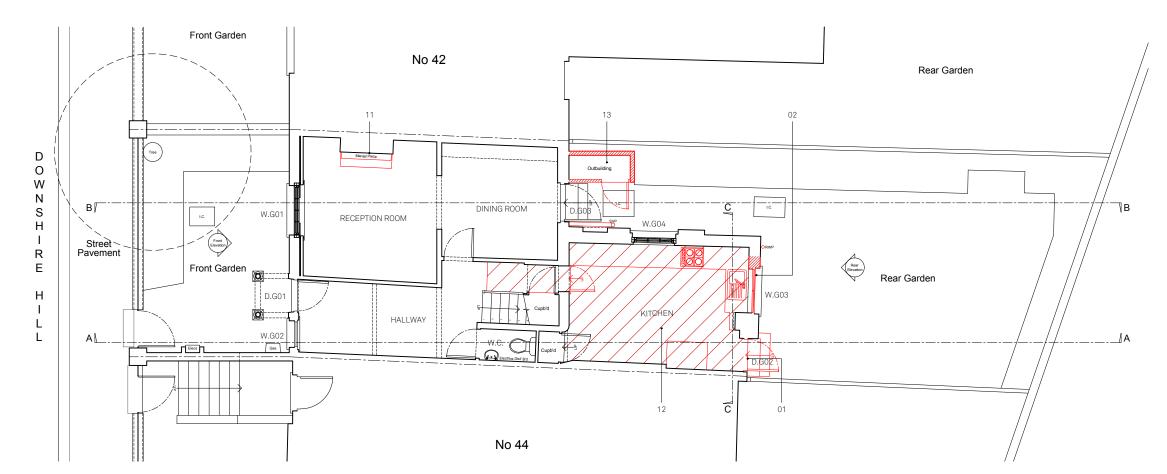

- 01 Non-original glazed door to be replaced
- 02 Existing window removed and opening widened to
- 03 Existing timber staircase to be adapted to suit new
- 04 Existing rooflight to be replaced
- 05 New opening for rooflight
- 06 Existing soil and rainwater pipes to be replaced
- 07 Existing non-original window removed and opening
- 08 Existing non-original partitions removed to suit new shower room layout
- 10 Non-original sash windows to be replaced. Window openings to be adapted to suit new sizes
- 11 Fire surround to be replaced
- 12 Existing floor level lowered
- 13 Outbuilding removed

### Demolition Key

Elements to be demolished

Surface to be removed

# DEMOLITION GROUND FLOOR PLAN

- 01 Non-original glazed door to be replaced
- 02 Existing window removed and opening widened to
- 03 Existing timber staircase to be adapted to suit new
- 04 Existing rooflight to be replaced
- 05 New opening for rooflight
- 06 Existing soil and rainwater pipes to be replaced
- 07 Existing non-original window removed and opening
- 08 Existing non-original partitions removed to suit new shower room layout
- 10 Non-original sash windows to be replaced. Window openings to be adapted to suit new sizes
- 11 Fire surround to be replaced
- 12 Existing floor level lowered
- 13 Outbuilding removed