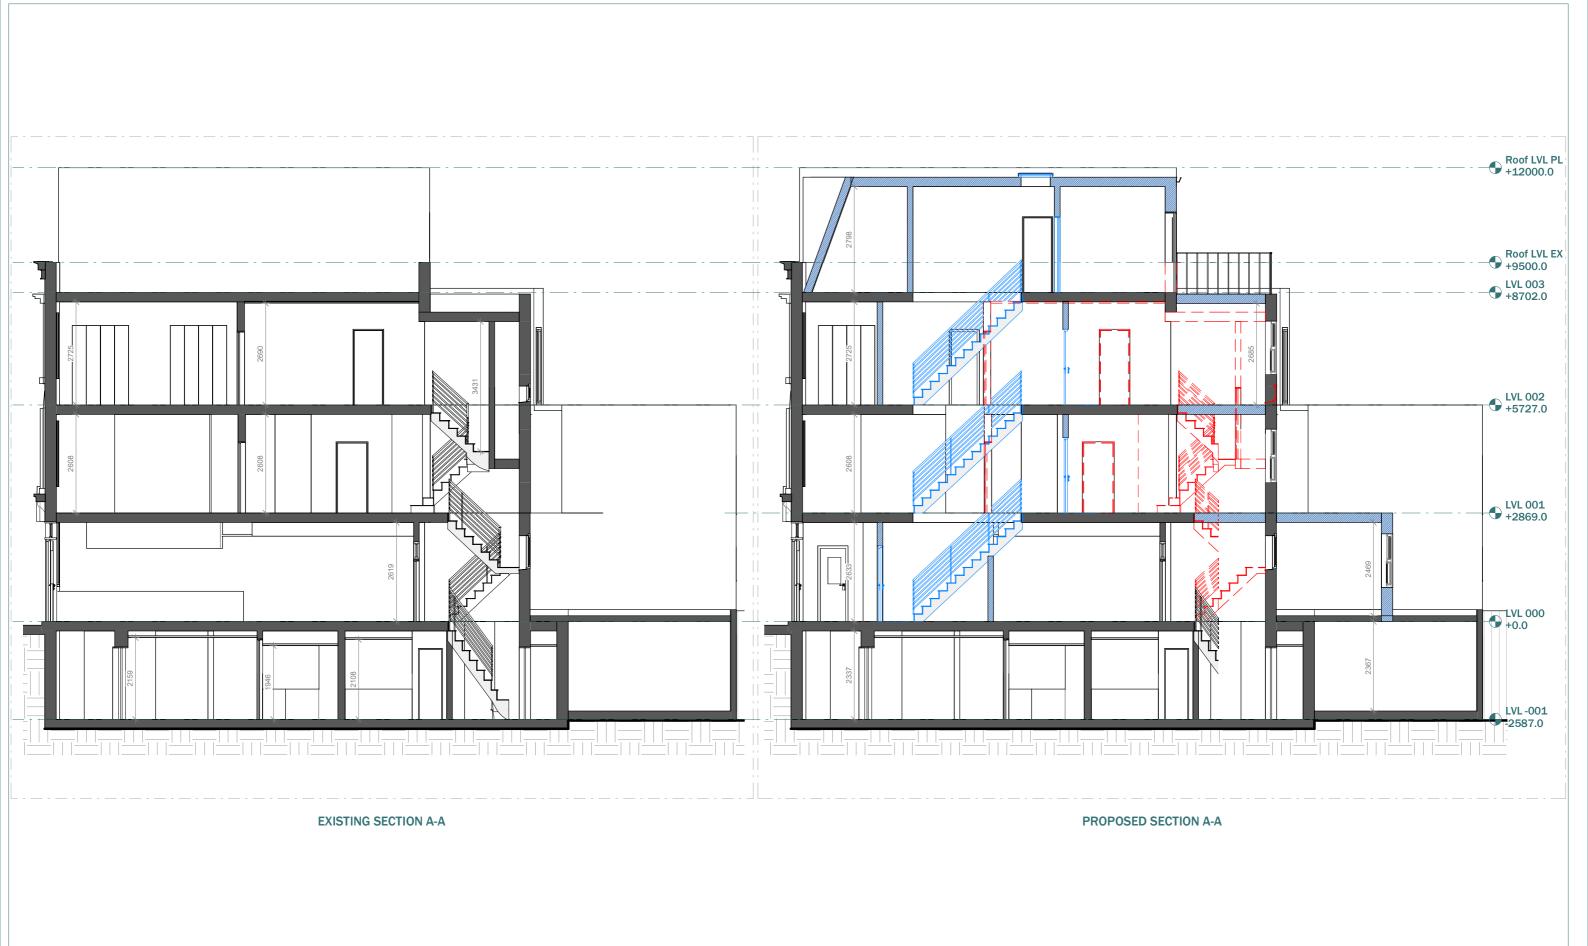

|                              |         | Scale       | 1:20 @A3 | 0 20               | 40 | 60 80      | 100cm |  |
|------------------------------|---------|-------------|----------|--------------------|----|------------|-------|--|
| CLIENT                       | NOTES   |             |          | SCALE              |    | DATE       |       |  |
| Michelle Lei                 |         |             |          | 1:10               | 00 | 20.04.2023 |       |  |
| ROJECT                       | VERSION | DESCRIPTION | DATE     | DRAWN              |    | VERSION    |       |  |
| 135 Kings Cross Rd, WC1X 9BJ |         |             |          | ZG                 |    |            |       |  |
| ITLE                         |         |             |          | SHEET REF. NO      |    |            |       |  |
| Existing Section A-A         |         |             |          | 135KR -PL-RevB -11 |    |            |       |  |