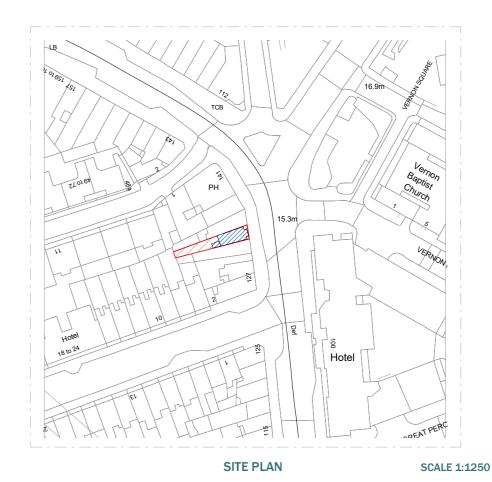

**BLOCK PLAN** 

SCALE 1:500

3 River Reach, Gartons Way, Battersea London SW11 3SX Tel (0208) 288 8950 Fax (0871) 918 2798 www.extensionarchitecture.co.uk This drawing is prepared solely for design and planning submission purposes. It is not intended or suitable for either building regulations or construction purposes and should not be used for such. All dimension shall be check and confirmed with site rep. and any discrepancies between the drawings and site shall be reported to PM. This drawing to be read in conjunction with engineers specification and details. For construction information please refer to all drawings and specification of works.

|                                 |         | Scale       | 1:20 @A3 | 0 20 40            | 60 80 1  | 100m |  |
|---------------------------------|---------|-------------|----------|--------------------|----------|------|--|
| Michelle Lei                    | NOTES   |             |          | SCALE              | DATE     | .00  |  |
|                                 |         |             |          |                    | 20.04.20 | 23   |  |
| PROJECT                         | VERSION | DESCRIPTION | DATE     | DRAWN ZG           | VERSION  |      |  |
| 135 Kings Cross Rd, WC1X 9BJ    |         |             |          | ZG                 |          |      |  |
| TITLE                           |         |             |          | SHEET REF. NO      |          |      |  |
| Proposed Location & Block Plans |         |             |          | 135KR -PL-RevB -01 |          |      |  |