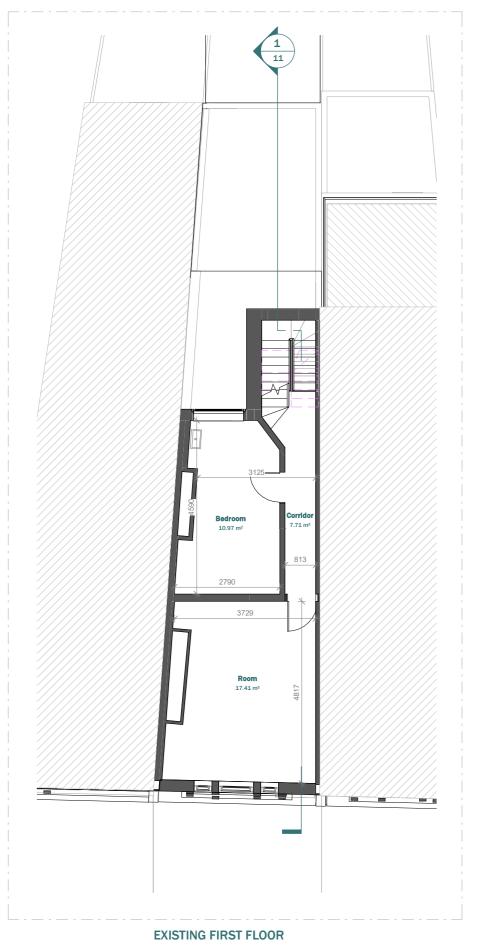

135KR -PL-RevB -05

EXISTING WALL

NEIGHBOUR WALL

PROPOSED WALL

PROPOSED FIRST FLOOR

**Existing & Proposed First Floor** 

Scale 1:20 @A3 NOTES DATE SCALE Michelle Lei 1:100 20.04.2023 DESCRIPTION DATE VERSION DRAWN VERSION 135 Kings Cross Rd, WC1X 9BJ ZG SHEET REF. NO

Battersea
London SW11 3SX
Tel (0208) 288 8950 Fax (0871) 918 2798
www.extensionarchitecture.co.uk

This drawing is prepared solely for design and planning submission purposes. It is not intended or suitable for either building regulations or construction purposes and should not be used for such. All dimension shall be check and confirmed with site rep. and any discrepancies between the drawings and site shall be reported to PM. This drawing to be read in conjunction with engineers specification and details. For construction information please refer to all drawings and specification of works.