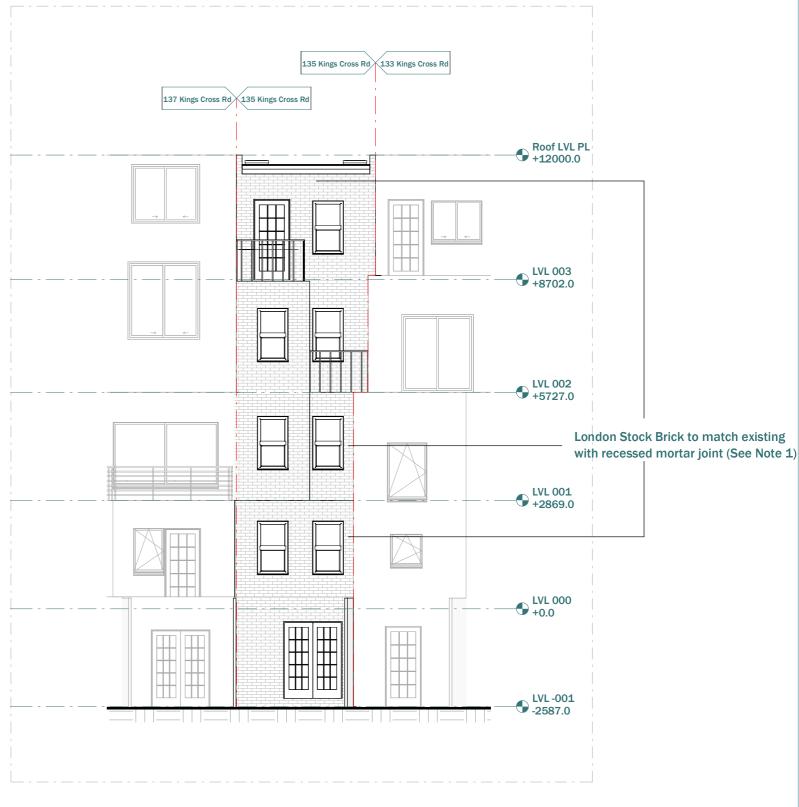

## PROPOSED REAR ELEVATION

\*Note 1: Where possible, bricks will be reclaimed from demolished elements and reused

This drawing is prepared solely for design and planning submission purposes. It is not intended or suitable for either building regulations or construction purposes and should not be used for such. All dimension shall be check and confirmed with site rep. and any discrepancies between the drawings and site shall be reported to PM. This drawing to be read in conjunction with engineers specification and details. For construction information please refer to all drawings and specification of works.

Proposed mansard roof to be clad in spanish natural slate.

for construction of the proposed extension. Additional material will be sourced to match the existing as close as practical. Scale 1:20 @A3 NOTES DATE SCALE Michelle Lei 1:100 20.04.2023 DESCRIPTION DATE VERSION DRAWN ZG 135 Kings Cross Rd, WC1X 9BJ SHEET REF. NO