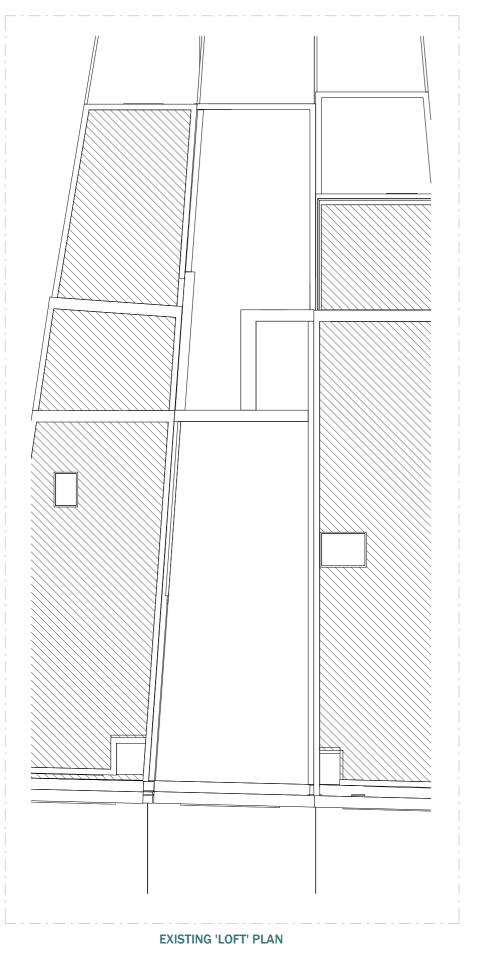

|                               |         | Scal        | e 1:20 @A3 | 0                  | 20    | 40 | 60  | 80      | 100cm |
|-------------------------------|---------|-------------|------------|--------------------|-------|----|-----|---------|-------|
| CLIENT                        | NOTES   |             |            | SCALE              | E     |    | DAT | E       |       |
| Michelle Lei                  |         |             |            |                    | 1:10  | 00 |     | 20.04.  | 2023  |
| PROJECT                       | VERSION | DESCRIPTION | DATE       | DRAW               | DRAWN |    | VER | VERSION |       |
| 135 Kings Cross Rd, WC1X 9BJ  |         |             |            | ZG                 |       |    |     |         |       |
| TITLE                         |         |             |            | SHEET REF. NO      |       |    |     |         |       |
| Existing & Proposed Loft Plan |         |             |            | 135KR -PL-RevB -07 |       |    |     |         |       |