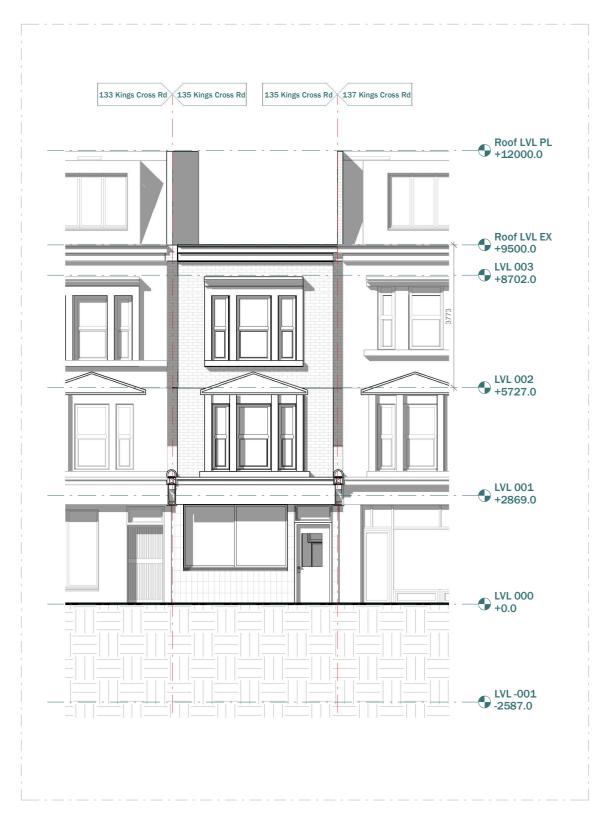

#### **EXISTING FRONT ELEVATION**

Scale 1:100 @A3

Scale 1:50 @A3

3 River Reach, Gartons Way, Battersea London SW11 3SX Tel (0208) 288 8950 Fax (0871) 918 2798 www.extensionarchitecture.co.uk

133 Kings Cross Rd 135 Kings Cross Rd 135 Kings Cross Rd 137 Kings Cross Rd Roof LVL PL +12000.0 Roof LVL EX +9500.0 LVL 003 +8702.0 LVL 002 +5727.0 LVL 001 +2869.0 LVL 000 +0.0 LVL-001 -2587.0