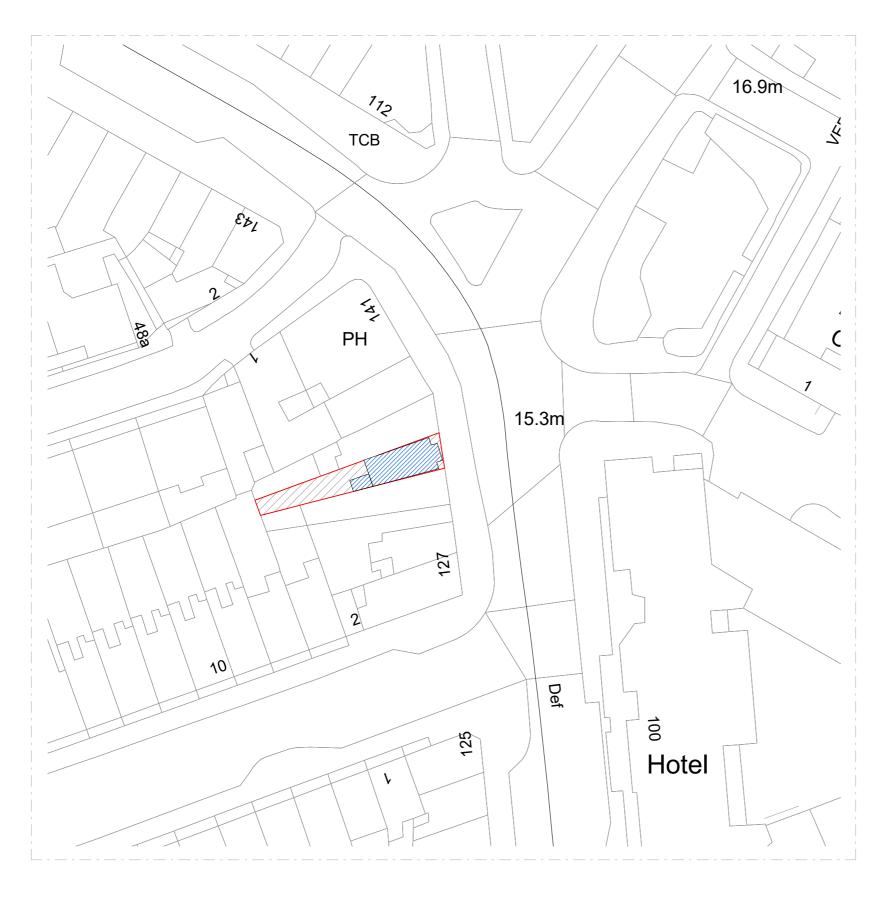

**BLOCK PLAN** 

SCALE 1:500

3 River Reach, Gartons Way, Battersea London SW11 3SX Tel (0208) 288 8950 Fax (0871) 918 2798 www.extensionarchitecture.co.uk This drawing is prepared solely for design and planning submission purposes. It is not intended or suitable for either building regulations or construction purposes and should not be used for such. All dimension shall be check and confirmed with site rep. and any discrepancies between the drawings and site shall be reported to PM. This drawing to be read in conjunction with engineers specification and details. For construction information please refer to all drawings and specification of works.

|                                 |         | Scale       | 1:20 @A3 | 0 20 40            | 60 80 1  | 100m |  |
|---------------------------------|---------|-------------|----------|--------------------|----------|------|--|
| Michelle Lei                    | NOTES   |             |          | SCALE              | DATE     | .00  |  |
|                                 |         |             |          |                    | 20.04.20 | 23   |  |
| PROJECT                         | VERSION | DESCRIPTION | DATE     | DRAWN ZG           | VERSION  |      |  |
| 135 Kings Cross Rd, WC1X 9BJ    |         |             |          | ZG                 |          |      |  |
| TITLE                           |         |             |          | SHEET REF. NO      |          |      |  |
| Proposed Location & Block Plans |         |             |          | 135KR -PL-RevB -01 |          |      |  |