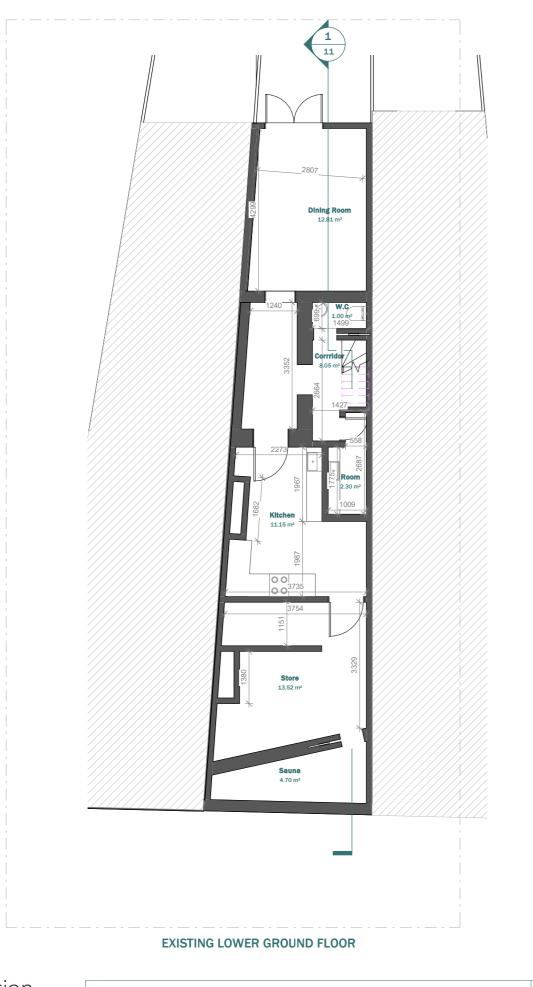

| LIENT |                                 | NOTES   |             |      | SCALE              | DATE       |
|-------|---------------------------------|---------|-------------|------|--------------------|------------|
|       | Michelle Lei                    |         |             |      |                    | 20.04.2023 |
| ROJEC | Т                               | VERSION | DESCRIPTION | DATE | DRAWN              | VERSION    |
|       | 40E Vinda Onaca Del WOAV ODI    |         |             |      | ZG                 |            |
|       | 135 Kings Cross Rd, WC1X 9BJ    |         |             |      | 26                 |            |
| ITLE  |                                 |         |             |      | SHEET REF. NO      |            |
|       | Eviating 9 Dyamasad Laway Flagy |         |             |      | 40EKB BL B. B 00   |            |
|       | Existing & Proposed Lower Floor |         |             |      | 135KR -PL-RevB -03 |            |