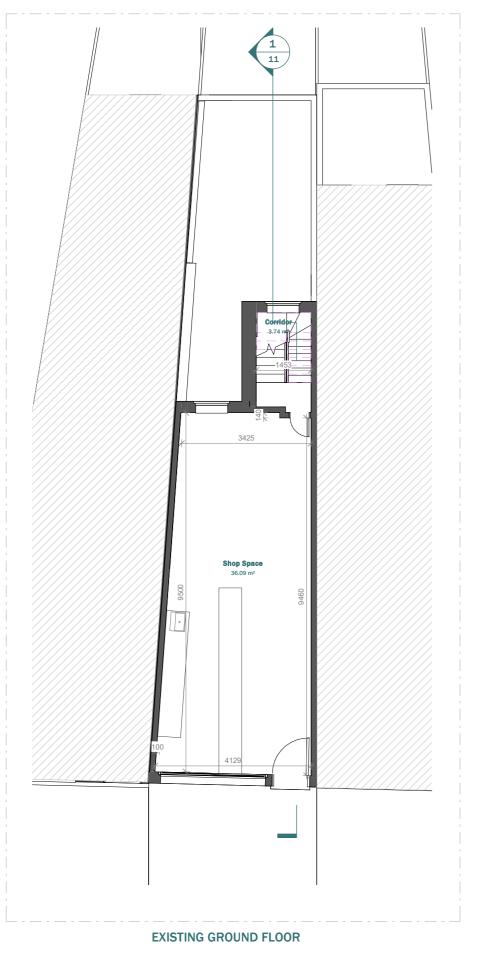

# PROPOSED GROUND FLOOR

Scale 1:100 @A3 Scale 1:50 @A3 Scale 1:20 @A3

3 River Reach, Gartons Way, Battersea London SW11 3SX Tel (0208) 288 8950 Fax (0871) 918 2798 www.extensionarchitecture.co.uk

This drawing is prepared solely for design and planning submission purposes. It is not intended or suitable for either building regulations or construction purposes and should not be used for such. All dimension shall be check and confirmed with site rep. and any discrepancies between the drawings and site shall be reported to PM. This drawing to be read in conjunction with engineers specification and details. For construction information please refer to all drawings and specification of works.

| _ | CLIENT                           | NOTES   |             |      | SCALE              | DATE       |
|---|----------------------------------|---------|-------------|------|--------------------|------------|
|   | Michelle Lei                     |         |             |      | 1:100              | 20.04.2023 |
|   | PROJECT                          | VERSION | DESCRIPTION | DATE | DRAWN              | VERSION    |
|   | 135 Kings Cross Rd, WC1X 9BJ     |         |             |      | ZG                 |            |
|   | TITLE                            |         |             |      | SHEET REF. NO      |            |
|   | Existing & Proposed Ground Floor |         |             |      | 135KR -PL-RevB -04 |            |