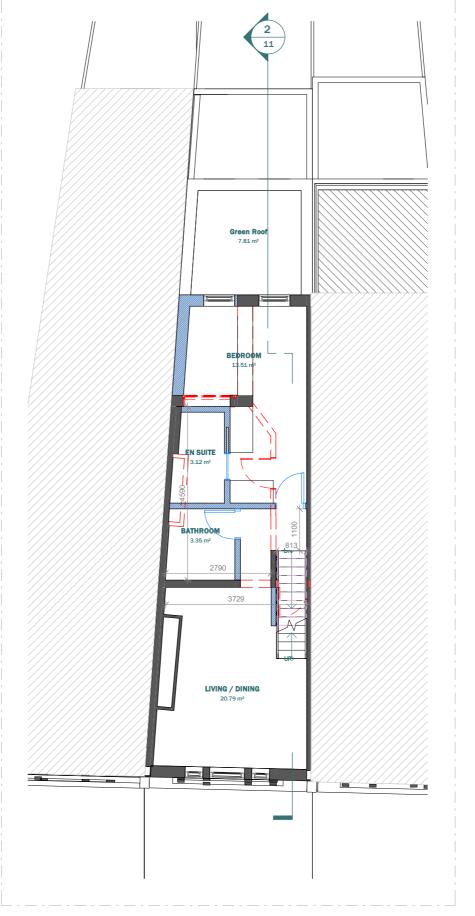

135KR -PL-RevB -05

EXISTING WALL

NEIGHBOUR WALL

PROPOSED WALL

PROPOSED FIRST FLOOR

**Existing & Proposed First Floor** 

Scale 1:20 @A3 NOTES DATE SCALE Michelle Lei 1:100 20.04.2023 DESCRIPTION DATE VERSION DRAWN VERSION 135 Kings Cross Rd, WC1X 9BJ ZG SHEET REF. NO

Battersea
London SW11 3SX
Tel (0208) 288 8950 Fax (0871) 918 2798
www.extensionarchitecture.co.uk

This drawing is prepared solely for design and planning submission purposes. It is not intended or suitable for either building regulations or construction purposes and should not be used for such. All dimension shall be check and confirmed with site rep. and any discrepancies between the drawings and site shall be reported to PM. This drawing to be read in conjunction with engineers specification and details. For construction information please refer to all drawings and specification of works.