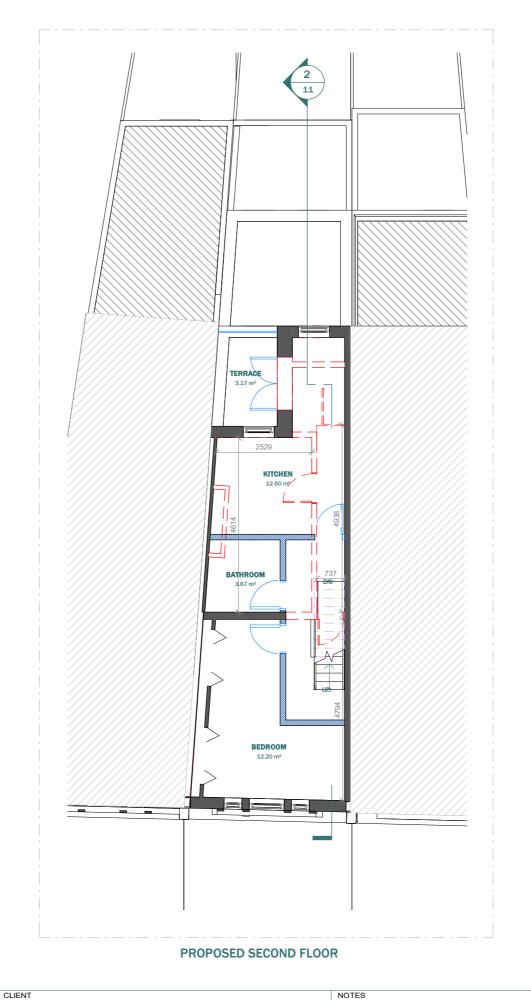

| CLIENT |                                  | NOTES   |             |      | SCALE              | DATE       |
|--------|----------------------------------|---------|-------------|------|--------------------|------------|
|        | Michelle Lei                     |         |             |      |                    | 20.04.2023 |
| PROJEC | CT                               | VERSION | DESCRIPTION | DATE | DRAWN              | VERSION    |
|        | 135 Kings Cross Rd, WC1X 9BJ     |         |             |      | ZG                 |            |
|        | 200 miles 01000 ma, 1102/1 023   |         |             |      |                    |            |
| TITLE  |                                  |         |             |      | SHEET REF. NO      |            |
|        | Existing & Proposed Second Floor |         |             |      | 135KR -PL-RevB -06 |            |
|        | Existing & Froposcu Second Floor |         |             |      | 133KK -PL-KEVB -00 |            |