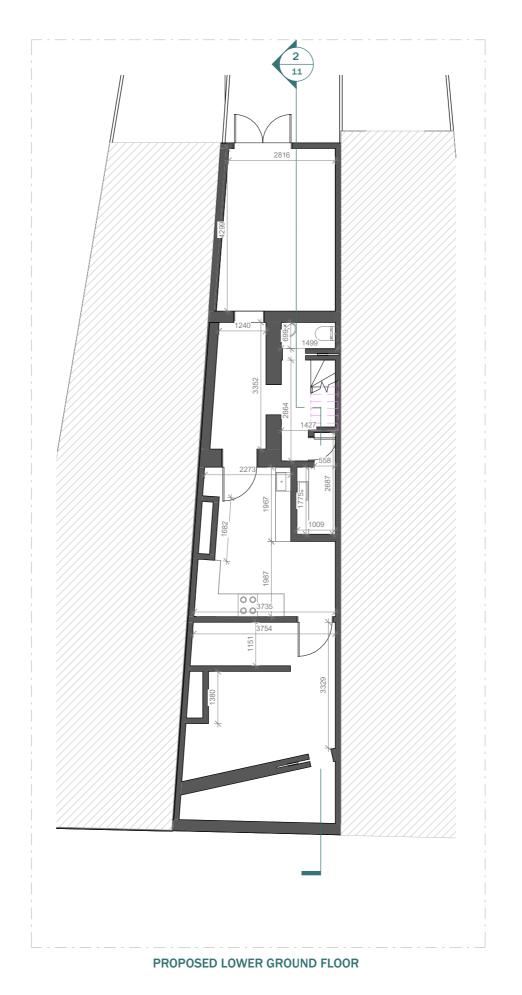

| LIENT |                                 | NOTES   |             |      | SCALE              | DATE       |
|-------|---------------------------------|---------|-------------|------|--------------------|------------|
|       | Michelle Lei                    |         |             |      |                    | 20.04.2023 |
| ROJEC | Т                               | VERSION | DESCRIPTION | DATE | DRAWN              | VERSION    |
|       | 40E Vinda Onaca Del WOAV ODI    |         |             |      | ZG                 |            |
|       | 135 Kings Cross Rd, WC1X 9BJ    |         |             |      | 26                 |            |
| ITLE  |                                 |         |             |      | SHEET REF. NO      |            |
|       | Eviating 9 Dyamasad Laway Flagy |         |             |      | 40EKB BL B. B 00   |            |
|       | Existing & Proposed Lower Floor |         |             |      | 135KR -PL-RevB -03 |            |