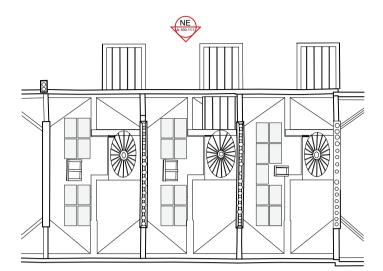

| P1 ISSUE FOR PLANNIN<br>P0 ISSUE FOR PLANNIN                                                                                   |             | 20.04.23 D<br>10.03.23 D                      |       |  |
|--------------------------------------------------------------------------------------------------------------------------------|-------------|-----------------------------------------------|-------|--|
| rev amendments                                                                                                                 |             | date by                                       | y chk |  |
| studio moren Ltd                                                                                                               |             | 57d<br>jamestown road<br>london nw1 7db<br>UK |       |  |
| architecture urban design<br>interior design creative med<br>www.studiomoren.co.uk<br>studio@studiomoren.co.uk<br>architecture | lia         | t: 020 7267 4440                              |       |  |
| project<br>4-6 Bedford P<br>London, WC1                                                                                        |             |                                               |       |  |
| <sup>client</sup><br>Nebra Proper                                                                                              | ty          |                                               |       |  |
| drawing title<br>Proposed<br>Front Elevatio<br>drawing status                                                                  | n           |                                               |       |  |
| PLANNING                                                                                                                       | G           |                                               |       |  |
| scale                                                                                                                          | date        | drawn by                                      |       |  |
| 1:50 @ A1<br>1:100 @ A3                                                                                                        | 10.03.23    | DT                                            |       |  |
| job no.                                                                                                                        | drawing no. | revision                                      |       |  |
| 1890                                                                                                                           | A-100-110   | P1                                            |       |  |

# Material key:

- 1. Existing Masonry / Render / Metalwork / Timber / Doors / Windows / Roof tiles to be cleaned, replaced, repaired, conserved, restored, painted as required.
- 2. Proposed new Brickwork to match existing London Stock (in a non-weathered state.)
- 3. Proposed new painted Stucco / Render.
- 4. Proposed new painted timber Sash Windows / Doors. 5. Proposed new Contemporary, minimalist
- style Conservatory.
- 6. Proposed new brickwork arches above openings.
- 7. Proposed new painted metal Balustrade / Railings.
- 8. Proposed new garden Staircase with painted metal Handrails / Balustrades.
- 9. Existing Sash windows, (refurbished if reconditioned if required) and fitted with rear fixed mirrored spandrels to ameliorate structure behind.
- 10. Proposed lift overrun with lead cladding.
- 11. Access Ladders and Gantries for the purpose of roof access / maintenance / health & safety.
- 12. Lanterns reconditioned as required and to include translucent glazing.
- 13. New authentic, consistent chimney pots replacements as required.
- 14. Proposed Lead flat roof / similar.
- 15. Decking / Planting to flat roof areas.
- 16. Proposed PV Panels
- 17. Blocked existing openings