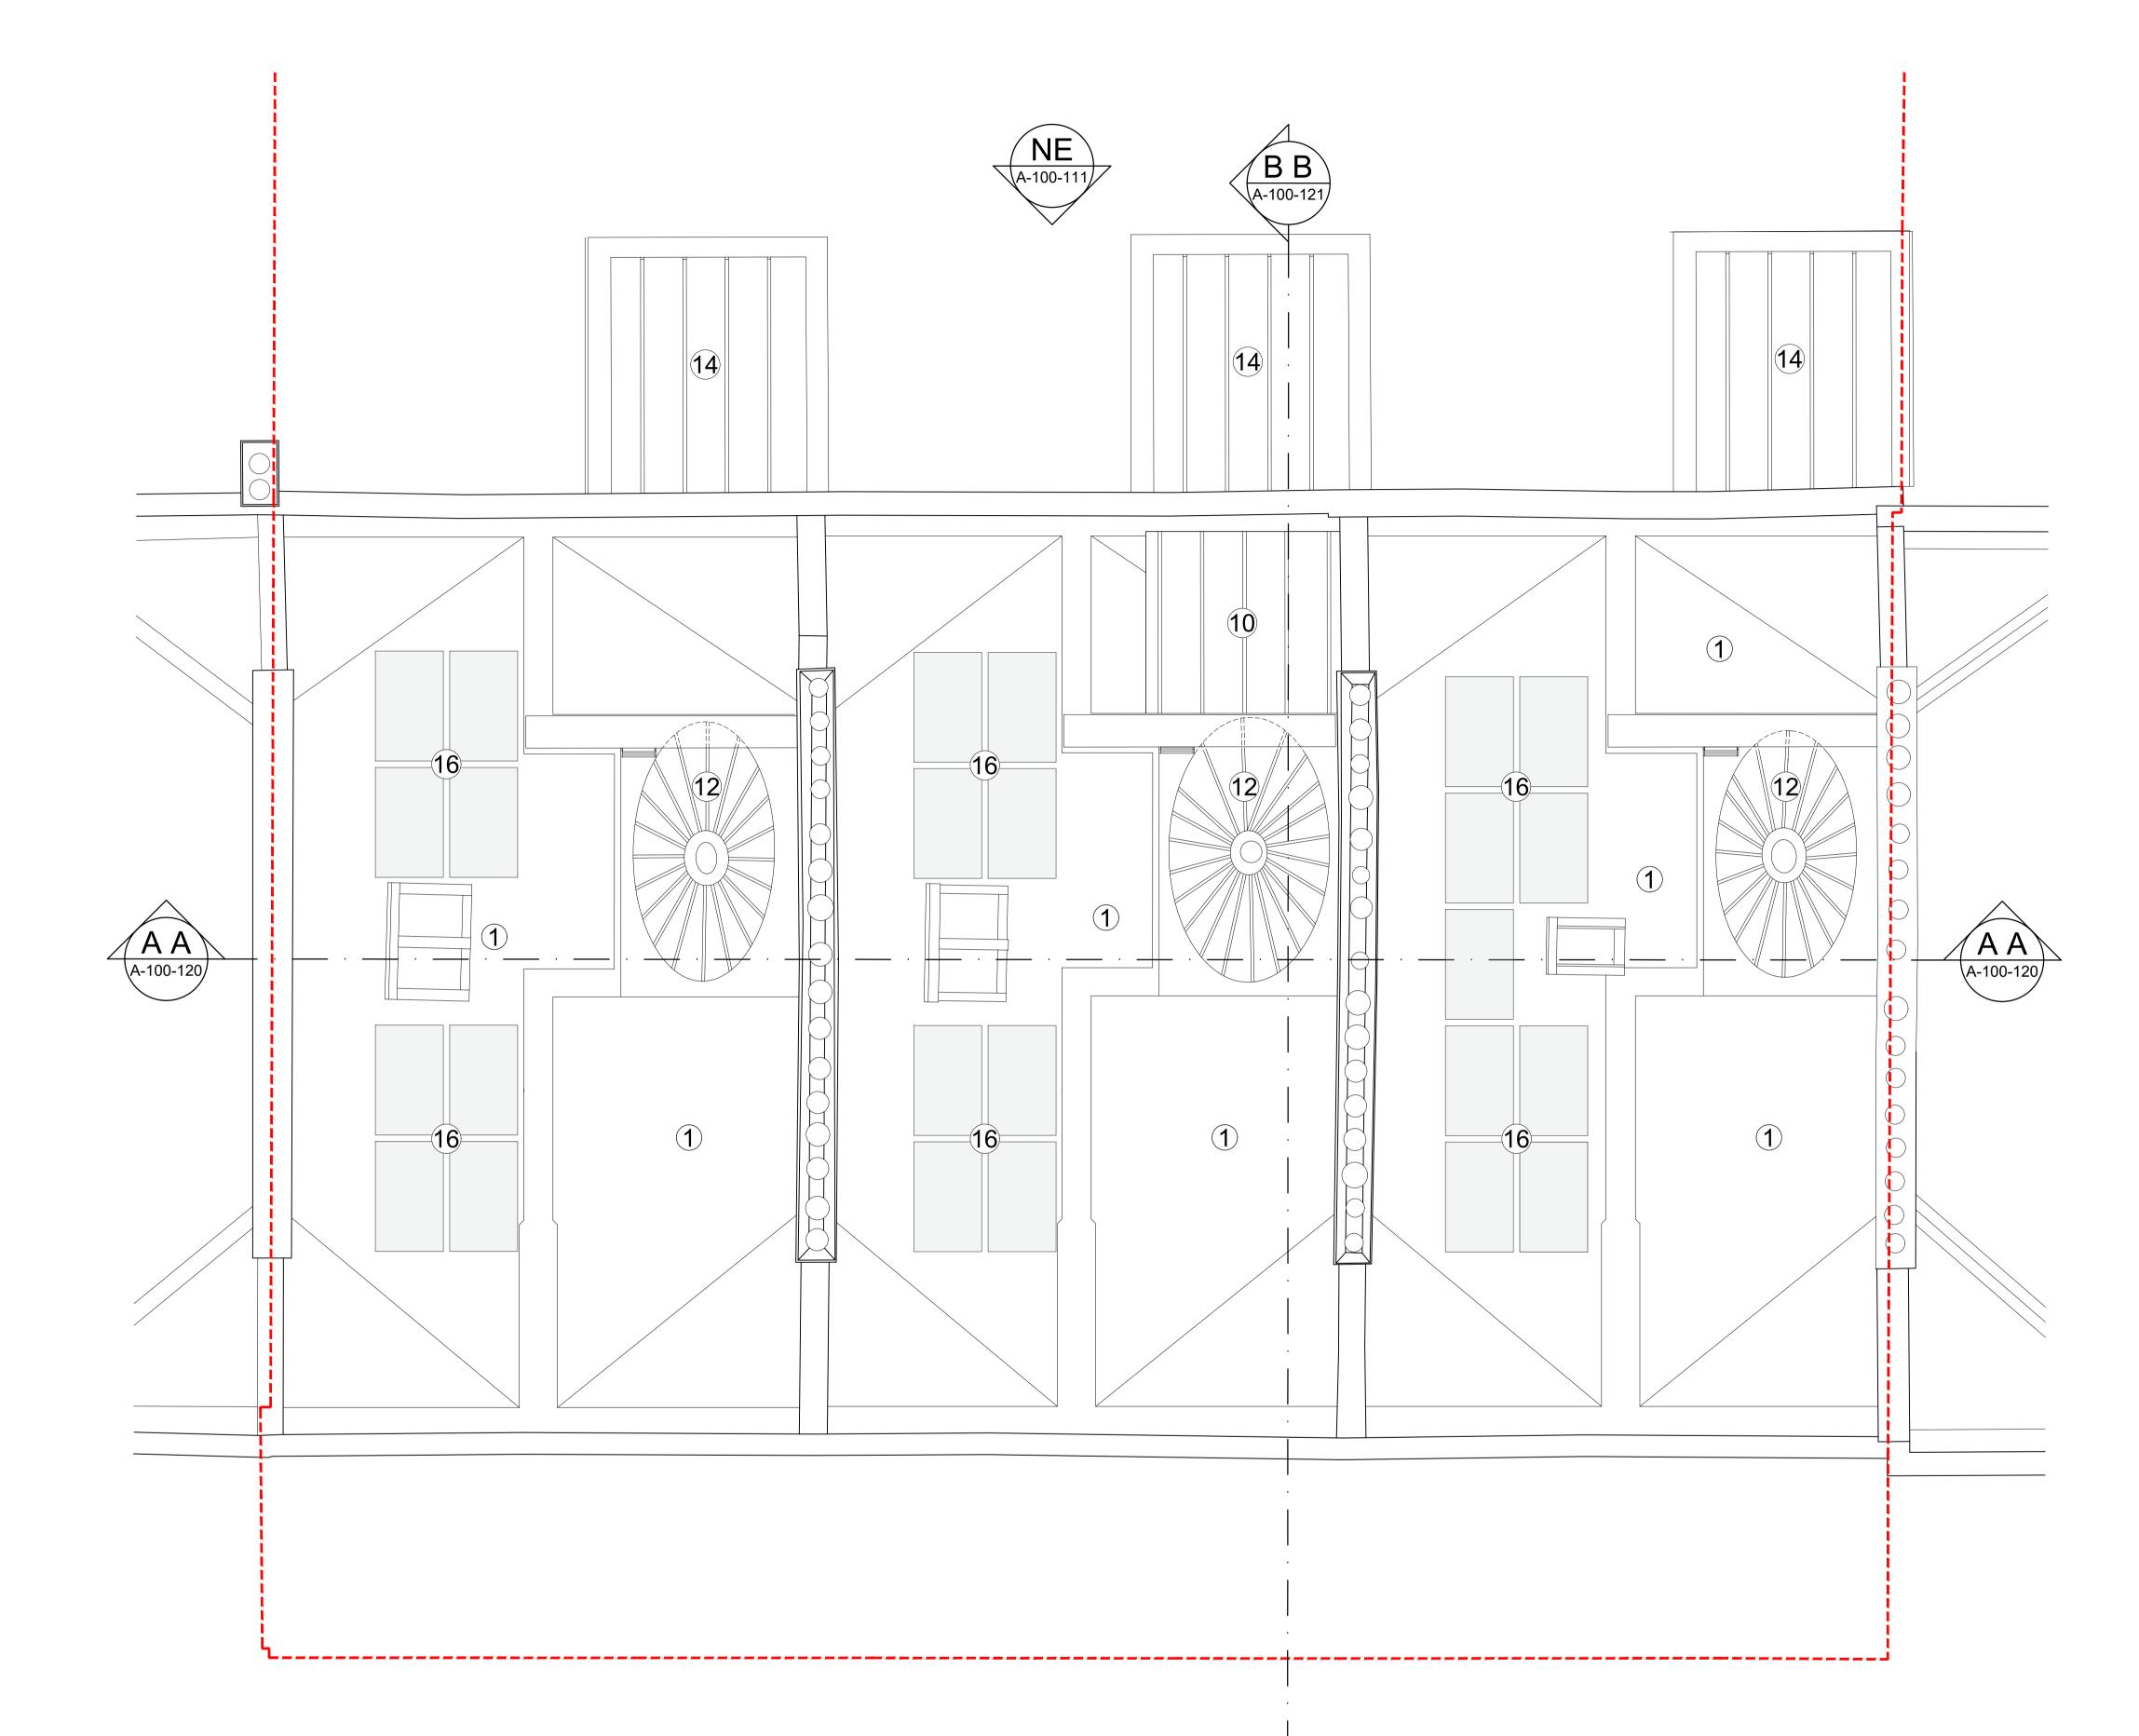

### Material key:

- Existing Masonry / Render / Metalwork / Timber / Doors / Windows / Roof tiles to be cleaned, replaced, repaired, conserved, restored, painted as required.
- Proposed new Brickwork to match existing London Stock (in a non-weathered state.)
- 3. Proposed new painted Stucco / Render.
- Proposed new painted timber Sash Windows / Doors.
  Proposed new Contemporary, minimalist
- style Conservatory.
- 6. Proposed new brickwork arches above openings.
- 7. Proposed new painted metal Balustrade / Railings.
- 8. Proposed new garden Staircase with painted metal Handrails / Balustrades.
- Existing Sash windows, (refurbished if reconditioned if required) and fitted with rear fixed mirrored spandrels to ameliorate structure behind.
- 10. Proposed lift overrun with lead cladding.
- 11. Access Ladders and Gantries for the purpose of roof access / maintenance / health & safety.
- 12. Lanterns reconditioned as required and to include translucent glazing.
- New authentic, consistent chimney pots replacements as required.
- 14. Proposed Lead flat roof / similar.
- 15. Decking / Planting to flat roof areas.
- 16. Proposed PV Panels
- 17. Blocked existing openings

| P0 ISSUED FOR PLAN                                                                                                               | NING        | 10.03.23                                      | DT  | MW   |
|----------------------------------------------------------------------------------------------------------------------------------|-------------|-----------------------------------------------|-----|------|
| rev amendments                                                                                                                   |             | date                                          | by  | chk  |
| studio<br>moren                                                                                                                  |             | 57d<br>jamestown road<br>london nw1 7db<br>UK |     |      |
| studio moren Ltd<br>architecture urban design<br>interior design creative mo<br>www.studiomoren.co.ul<br>studio@studiomoren.co.u | edia<br>K   | t: 020 7                                      | 267 | 444( |
| architecture                                                                                                                     |             |                                               |     |      |
| project                                                                                                                          |             |                                               |     |      |
| 4-6 Bedford I                                                                                                                    | Place       |                                               |     |      |
| London, WC                                                                                                                       | 1B 5JD      |                                               |     |      |
| client                                                                                                                           |             |                                               |     |      |
| Nebra Prope                                                                                                                      | rty         |                                               |     |      |
| drawing title                                                                                                                    |             |                                               |     |      |
| Proposed                                                                                                                         |             |                                               |     |      |
| Roof Plan                                                                                                                        |             |                                               |     |      |
| drawing status                                                                                                                   |             |                                               |     |      |
| PLANNIN                                                                                                                          | G           |                                               |     |      |
| scale                                                                                                                            | date        | drawn b                                       | у   |      |
| 1:50 @ A1<br>1:100 @ A3                                                                                                          | 10.03.23    | DT                                            |     |      |
| job no.                                                                                                                          | drawing no. | revision                                      |     |      |
| 1890                                                                                                                             | A-100-104   | P0                                            |     |      |