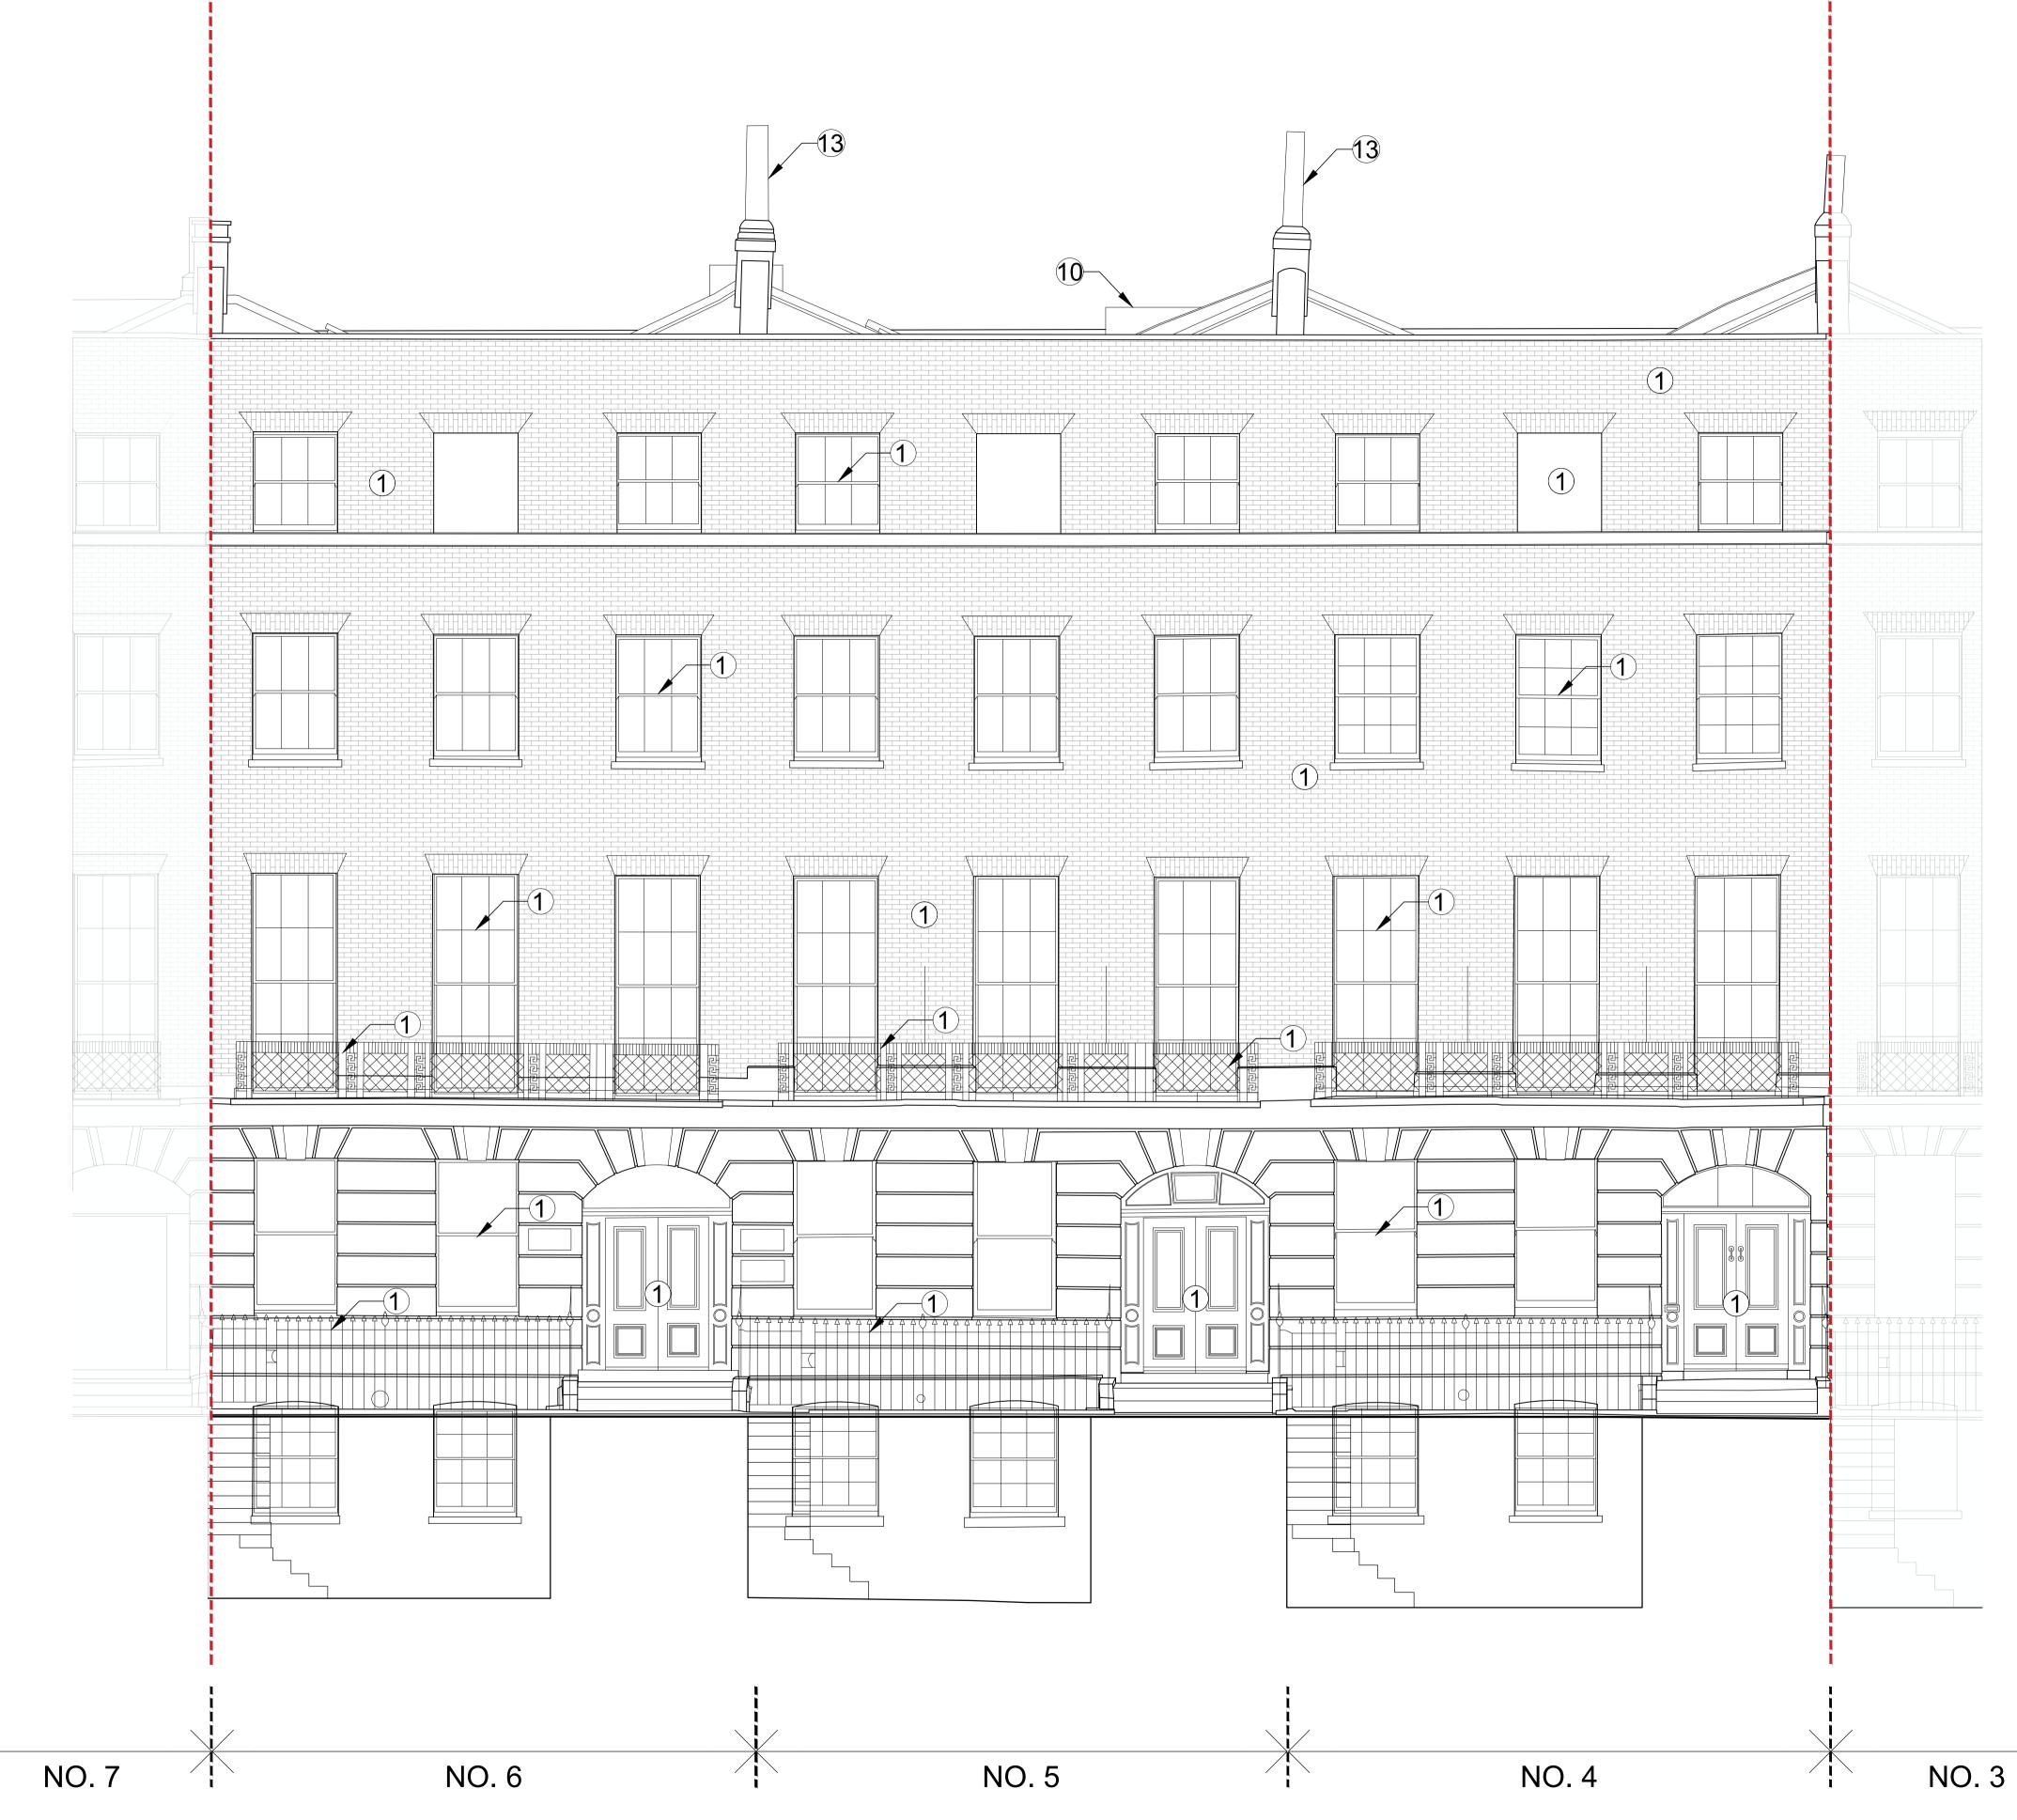

| P1 ISSUE FOR PLANNIN<br>P0 ISSUE FOR PLANNIN                                                                                   |             | 20.04.23 D<br>10.03.23 D                      |       |  |
|--------------------------------------------------------------------------------------------------------------------------------|-------------|-----------------------------------------------|-------|--|
| rev amendments                                                                                                                 |             | date by                                       | y chk |  |
| studio moren Ltd                                                                                                               |             | 57d<br>jamestown road<br>london nw1 7db<br>UK |       |  |
| architecture urban design<br>interior design creative med<br>www.studiomoren.co.uk<br>studio@studiomoren.co.uk<br>architecture | lia         | t: 020 7267 4440                              |       |  |
| project<br>4-6 Bedford P<br>London, WC1                                                                                        |             |                                               |       |  |
| <sup>client</sup><br>Nebra Proper                                                                                              | ty          |                                               |       |  |
| drawing title<br>Proposed<br>Front Elevatio<br>drawing status                                                                  | n           |                                               |       |  |
| PLANNING                                                                                                                       | G           |                                               |       |  |
| scale                                                                                                                          | date        | drawn by                                      |       |  |
| 1:50 @ A1<br>1:100 @ A3                                                                                                        | 10.03.23    | DT                                            |       |  |
| job no.                                                                                                                        | drawing no. | revision                                      |       |  |
| 1890                                                                                                                           | A-100-110   | P1                                            |       |  |

### Material key:

- Existing Masonry / Render / Metalwork / Timber / Doors / Windows / Roof tiles to be cleaned, replaced, repaired, conserved, restored, painted as required.
- Proposed new Brickwork to match existing London Stock (in a non-weathered state.)
- 3. Proposed new painted Stucco / Render.
- Proposed new painted timber Sash Windows / Doors.
  Proposed new Contemporary, minimalist
- style Conservatory.
- 6. Proposed new brickwork arches above openings.
- 7. Proposed new painted metal Balustrade / Railings.
- 8. Proposed new garden Staircase with painted metal Handrails / Balustrades.
- Existing Sash windows, (refurbished if reconditioned if required) and fitted with rear fixed mirrored spandrels to ameliorate structure behind.
- 10. Proposed lift overrun with lead cladding.
- 11. Access Ladders and Gantries for the purpose of roof access / maintenance / health & safety.
- 12. Lanterns reconditioned as required and to include translucent glazing.
- New authentic, consistent chimney pots replacements as required.
- 14. Proposed Lead flat roof / similar.
- 15. Decking / Planting to flat roof areas.
- 16. Proposed PV Panels
- 17. Blocked existing openings

### Material key:

- 1. Existing Masonry / Render / Metalwork / Timber / Doors / Windows / Roof tiles to be cleaned, replaced, repaired, conserved, restored, painted as required.
- 2. Proposed new Brickwork to match existing London Stock (in a non-weathered state.)
- 3. Proposed new painted Stucco / Render.
- 4. Proposed new painted timber Sash Windows / Doors. 5. Proposed new Contemporary, minimalist
- style Conservatory.
- 6. Proposed new brickwork arches above openings.
- 7. Proposed new painted metal Balustrade / Railings.
- 8. Proposed new garden Staircase with painted metal Handrails / Balustrades.
- 9. Existing Sash windows, (refurbished if reconditioned if required) and fitted with rear fixed mirrored spandrels to ameliorate structure behind.
- 10. Proposed lift overrun with lead cladding.
- 11. Access Ladders and Gantries for the purpose of roof access / maintenance / health & safety.
- 12. Lanterns reconditioned as required and to include translucent glazing.
- 13. New authentic, consistent chimney pots replacements as required.
- 14. Proposed Lead flat roof / similar.
- 15. Decking / Planting to flat roof areas.
- 16. Proposed PV Panels
- 17. Blocked existing openings