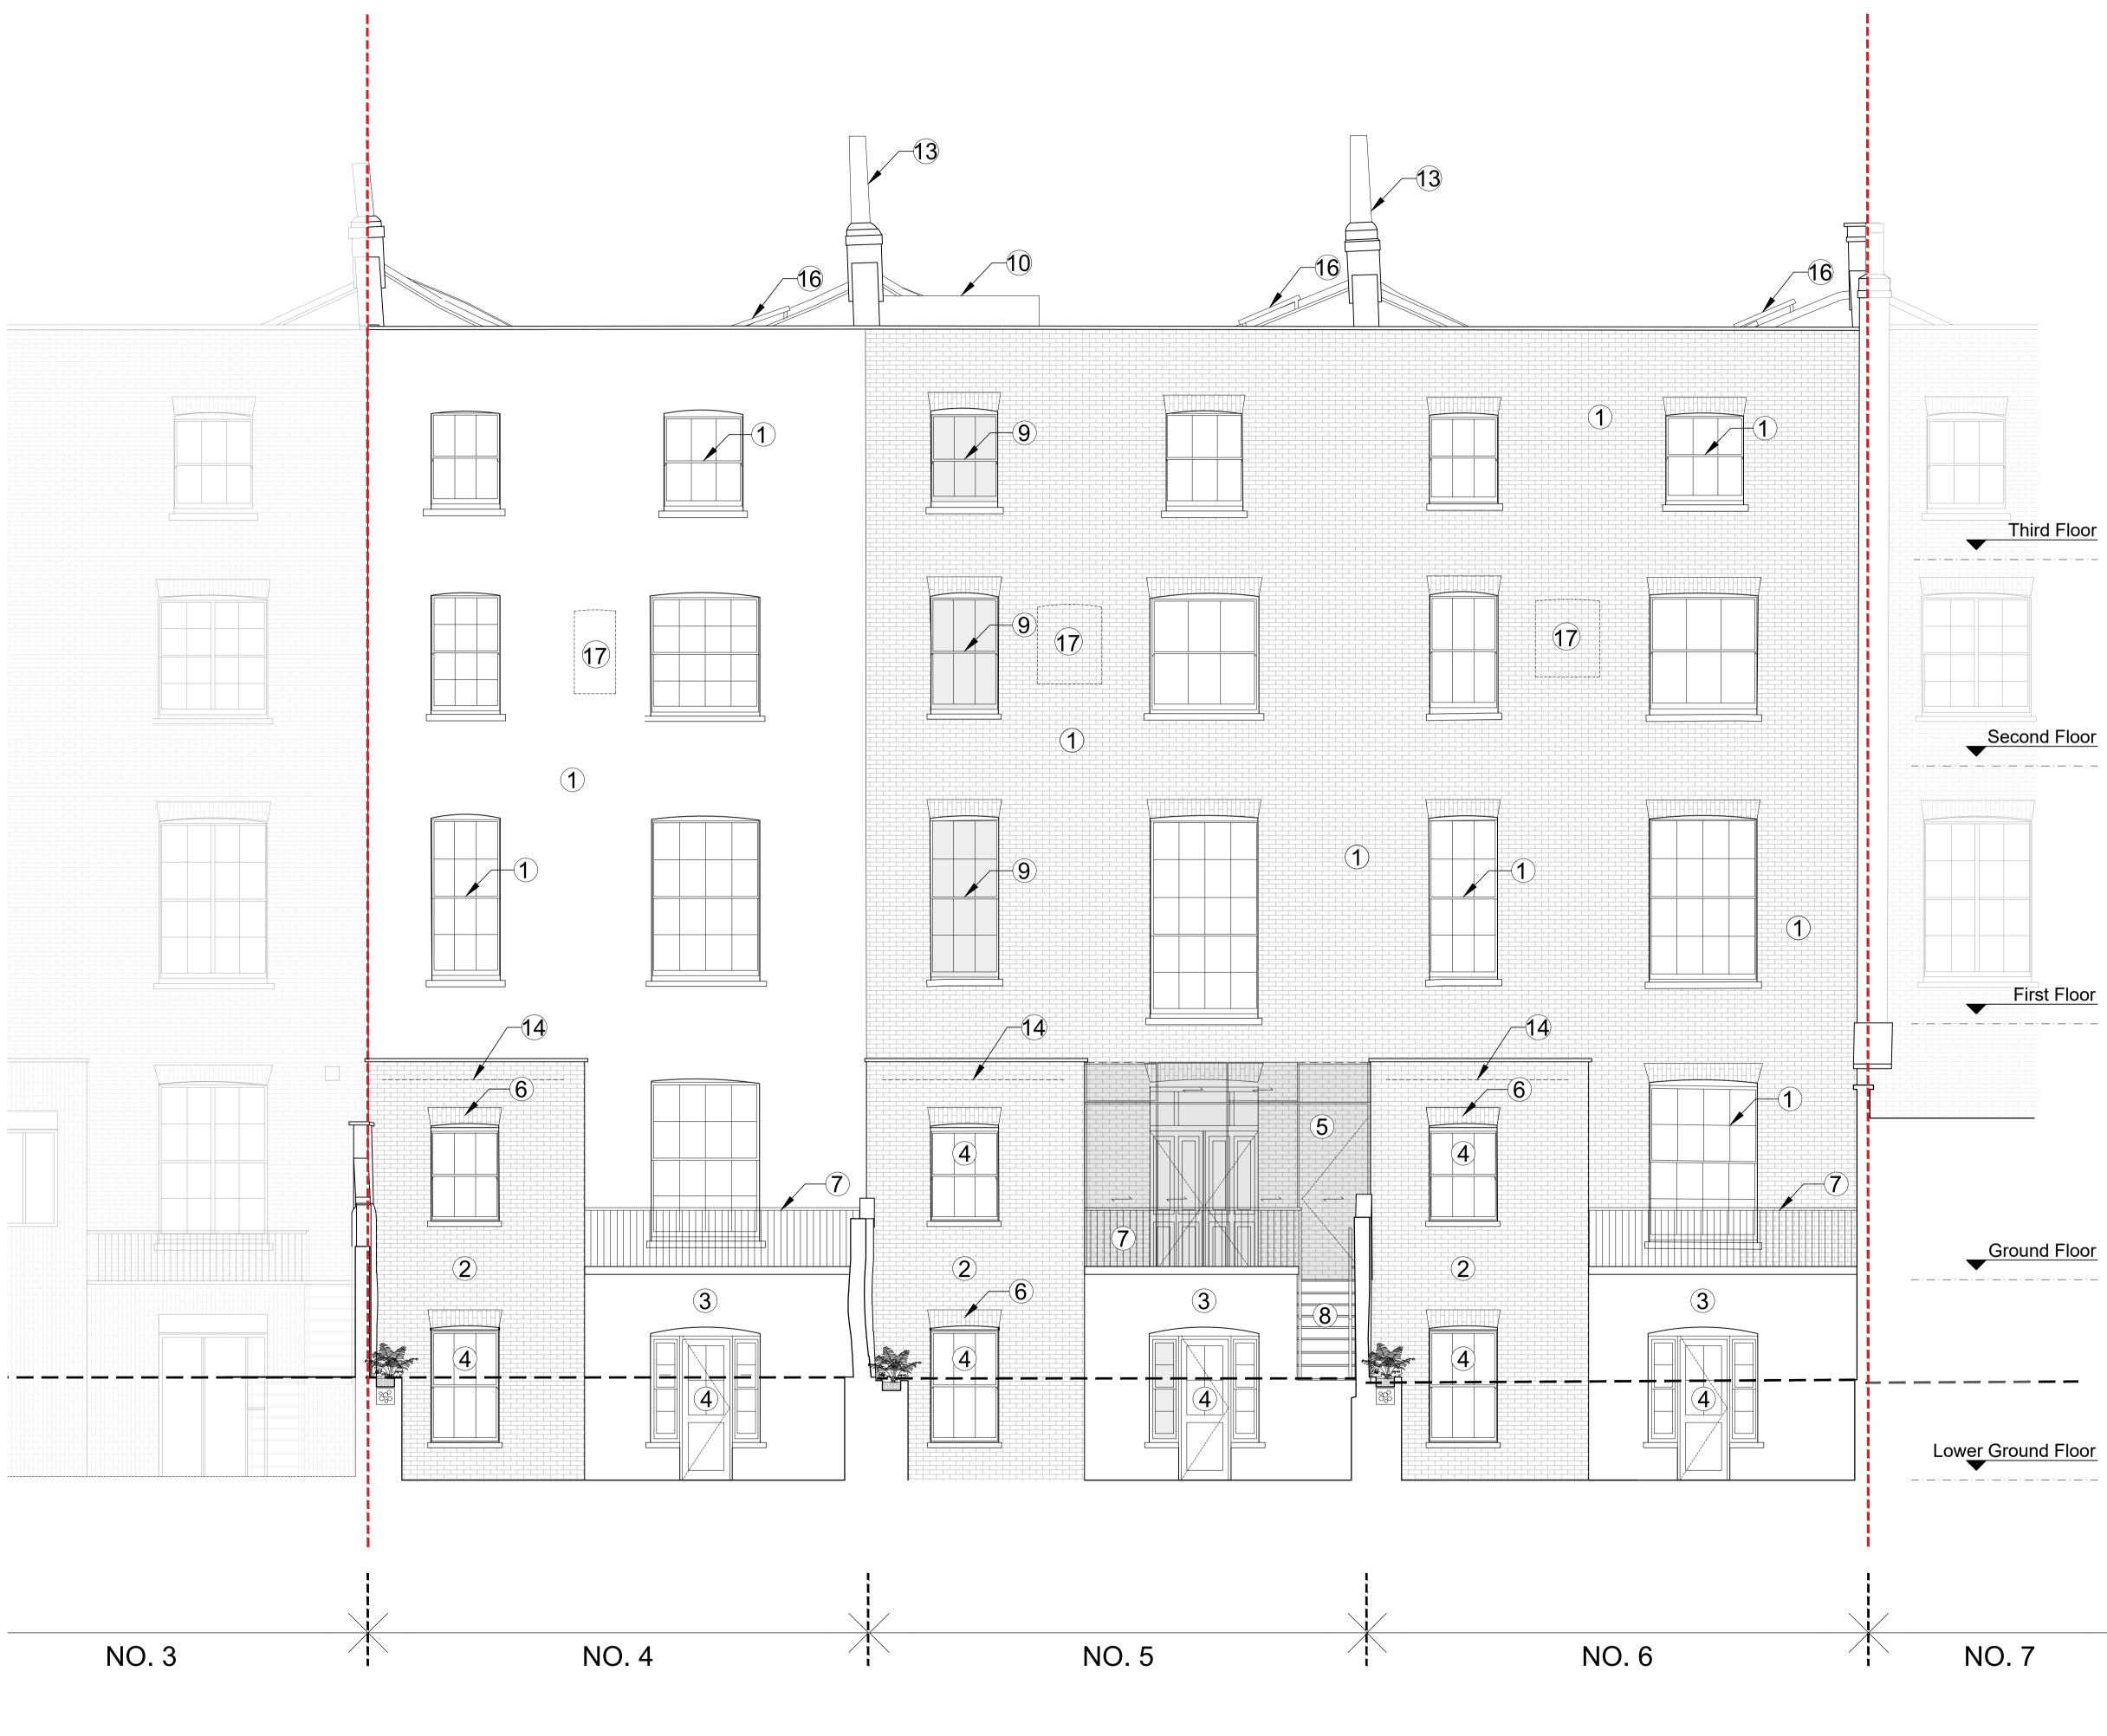

| P0 ISSUE FOR PLANNING                                                                                                                |             | 10.03.23                                      | DT  | MW   |  |
|--------------------------------------------------------------------------------------------------------------------------------------|-------------|-----------------------------------------------|-----|------|--|
| rev amendments                                                                                                                       |             | date                                          | by  | chk  |  |
| studio<br>moren                                                                                                                      |             | 57d<br>jamestown road<br>Iondon nw1 7db<br>UK |     |      |  |
| studio moren Ltd<br>architecture urban design<br>interior design creative media<br>www.studiomoren.co.uk<br>studio@studiomoren.co.uk |             | t: 020 7                                      | 267 | 4440 |  |
| architecture                                                                                                                         |             |                                               |     |      |  |
| project                                                                                                                              |             |                                               |     |      |  |
| 4-6 Bedford Pla                                                                                                                      | ice         |                                               |     |      |  |
| London, WC1B                                                                                                                         | 5JD         |                                               |     |      |  |
| client                                                                                                                               |             |                                               |     |      |  |
| Nebra Property                                                                                                                       |             |                                               |     |      |  |
|                                                                                                                                      |             |                                               |     |      |  |
| drawing title                                                                                                                        |             |                                               |     |      |  |
| Proposed                                                                                                                             |             |                                               |     |      |  |
| Rear Elevation                                                                                                                       |             |                                               |     |      |  |
| drawing status                                                                                                                       |             |                                               |     |      |  |
| PLANNING                                                                                                                             |             |                                               |     |      |  |
| FLAMMING                                                                                                                             |             |                                               |     |      |  |
| scale                                                                                                                                | date        | drawn b                                       | у   |      |  |
| 1:50 @ A1<br>1:100 @ A3                                                                                                              | 10.03.23    | DT                                            |     |      |  |
| job no.                                                                                                                              | drawing no. | revision                                      | l   |      |  |
| 1890                                                                                                                                 | A-100-111   | P0                                            |     |      |  |

# Material key:

- 1. Existing Masonry / Render / Metalwork / Timber / Doors / Windows / Roof tiles to be cleaned, replaced, repaired, conserved, restored, painted as required.
- 2. Proposed new Brickwork to match existing London Stock (in a non-weathered state.)
- 3. Proposed new painted Stucco / Render.
- 4. Proposed new painted timber Sash Windows / Doors. 5. Proposed new Contemporary, minimalist
- style Conservatory.
- 6. Proposed new brickwork arches above openings.
- 7. Proposed new painted metal Balustrade / Railings.
- 8. Proposed new garden Staircase with painted metal Handrails / Balustrades.
- 9. Existing Sash windows, (refurbished if reconditioned if required) and fitted with rear fixed mirrored spandrels to ameliorate structure behind.
- 10. Proposed lift overrun with lead cladding.
- 11. Access Ladders and Gantries for the purpose of roof access / maintenance / health & safety.
- 12. Lanterns reconditioned as required and to include translucent glazing.
- 13. New authentic, consistent chimney pots replacements as required.
- 14. Proposed Lead flat roof / similar.
- 15. Decking / Planting to flat roof areas.
- 16. Proposed PV Panels
- 17. Blocked existing openings

### Material key:

- 1. Existing Masonry / Render / Metalwork / Timber / Doors / Windows / Roof tiles to be cleaned, replaced, repaired, conserved, restored, painted as required.
- 2. Proposed new Brickwork to match existing London Stock (in a non-weathered state.)
- 3. Proposed new painted Stucco / Render.
- 4. Proposed new painted timber Sash Windows / Doors. 5. Proposed new Contemporary, minimalist
- style Conservatory.
- 6. Proposed new brickwork arches above openings.
- 7. Proposed new painted metal Balustrade / Railings.
- 8. Proposed new garden Staircase with painted metal Handrails / Balustrades.
- 9. Existing Sash windows, (refurbished if reconditioned if required) and fitted with rear fixed mirrored spandrels to ameliorate structure behind.
- 10. Proposed lift overrun with lead cladding.
- 11. Access Ladders and Gantries for the purpose of roof access / maintenance / health & safety.
- 12. Lanterns reconditioned as required and to include translucent glazing.
- 13. New authentic, consistent chimney pots replacements as required.
- 14. Proposed Lead flat roof / similar.
- 15. Decking / Planting to flat roof areas.
- 16. Proposed PV Panels
- 17. Blocked existing openings