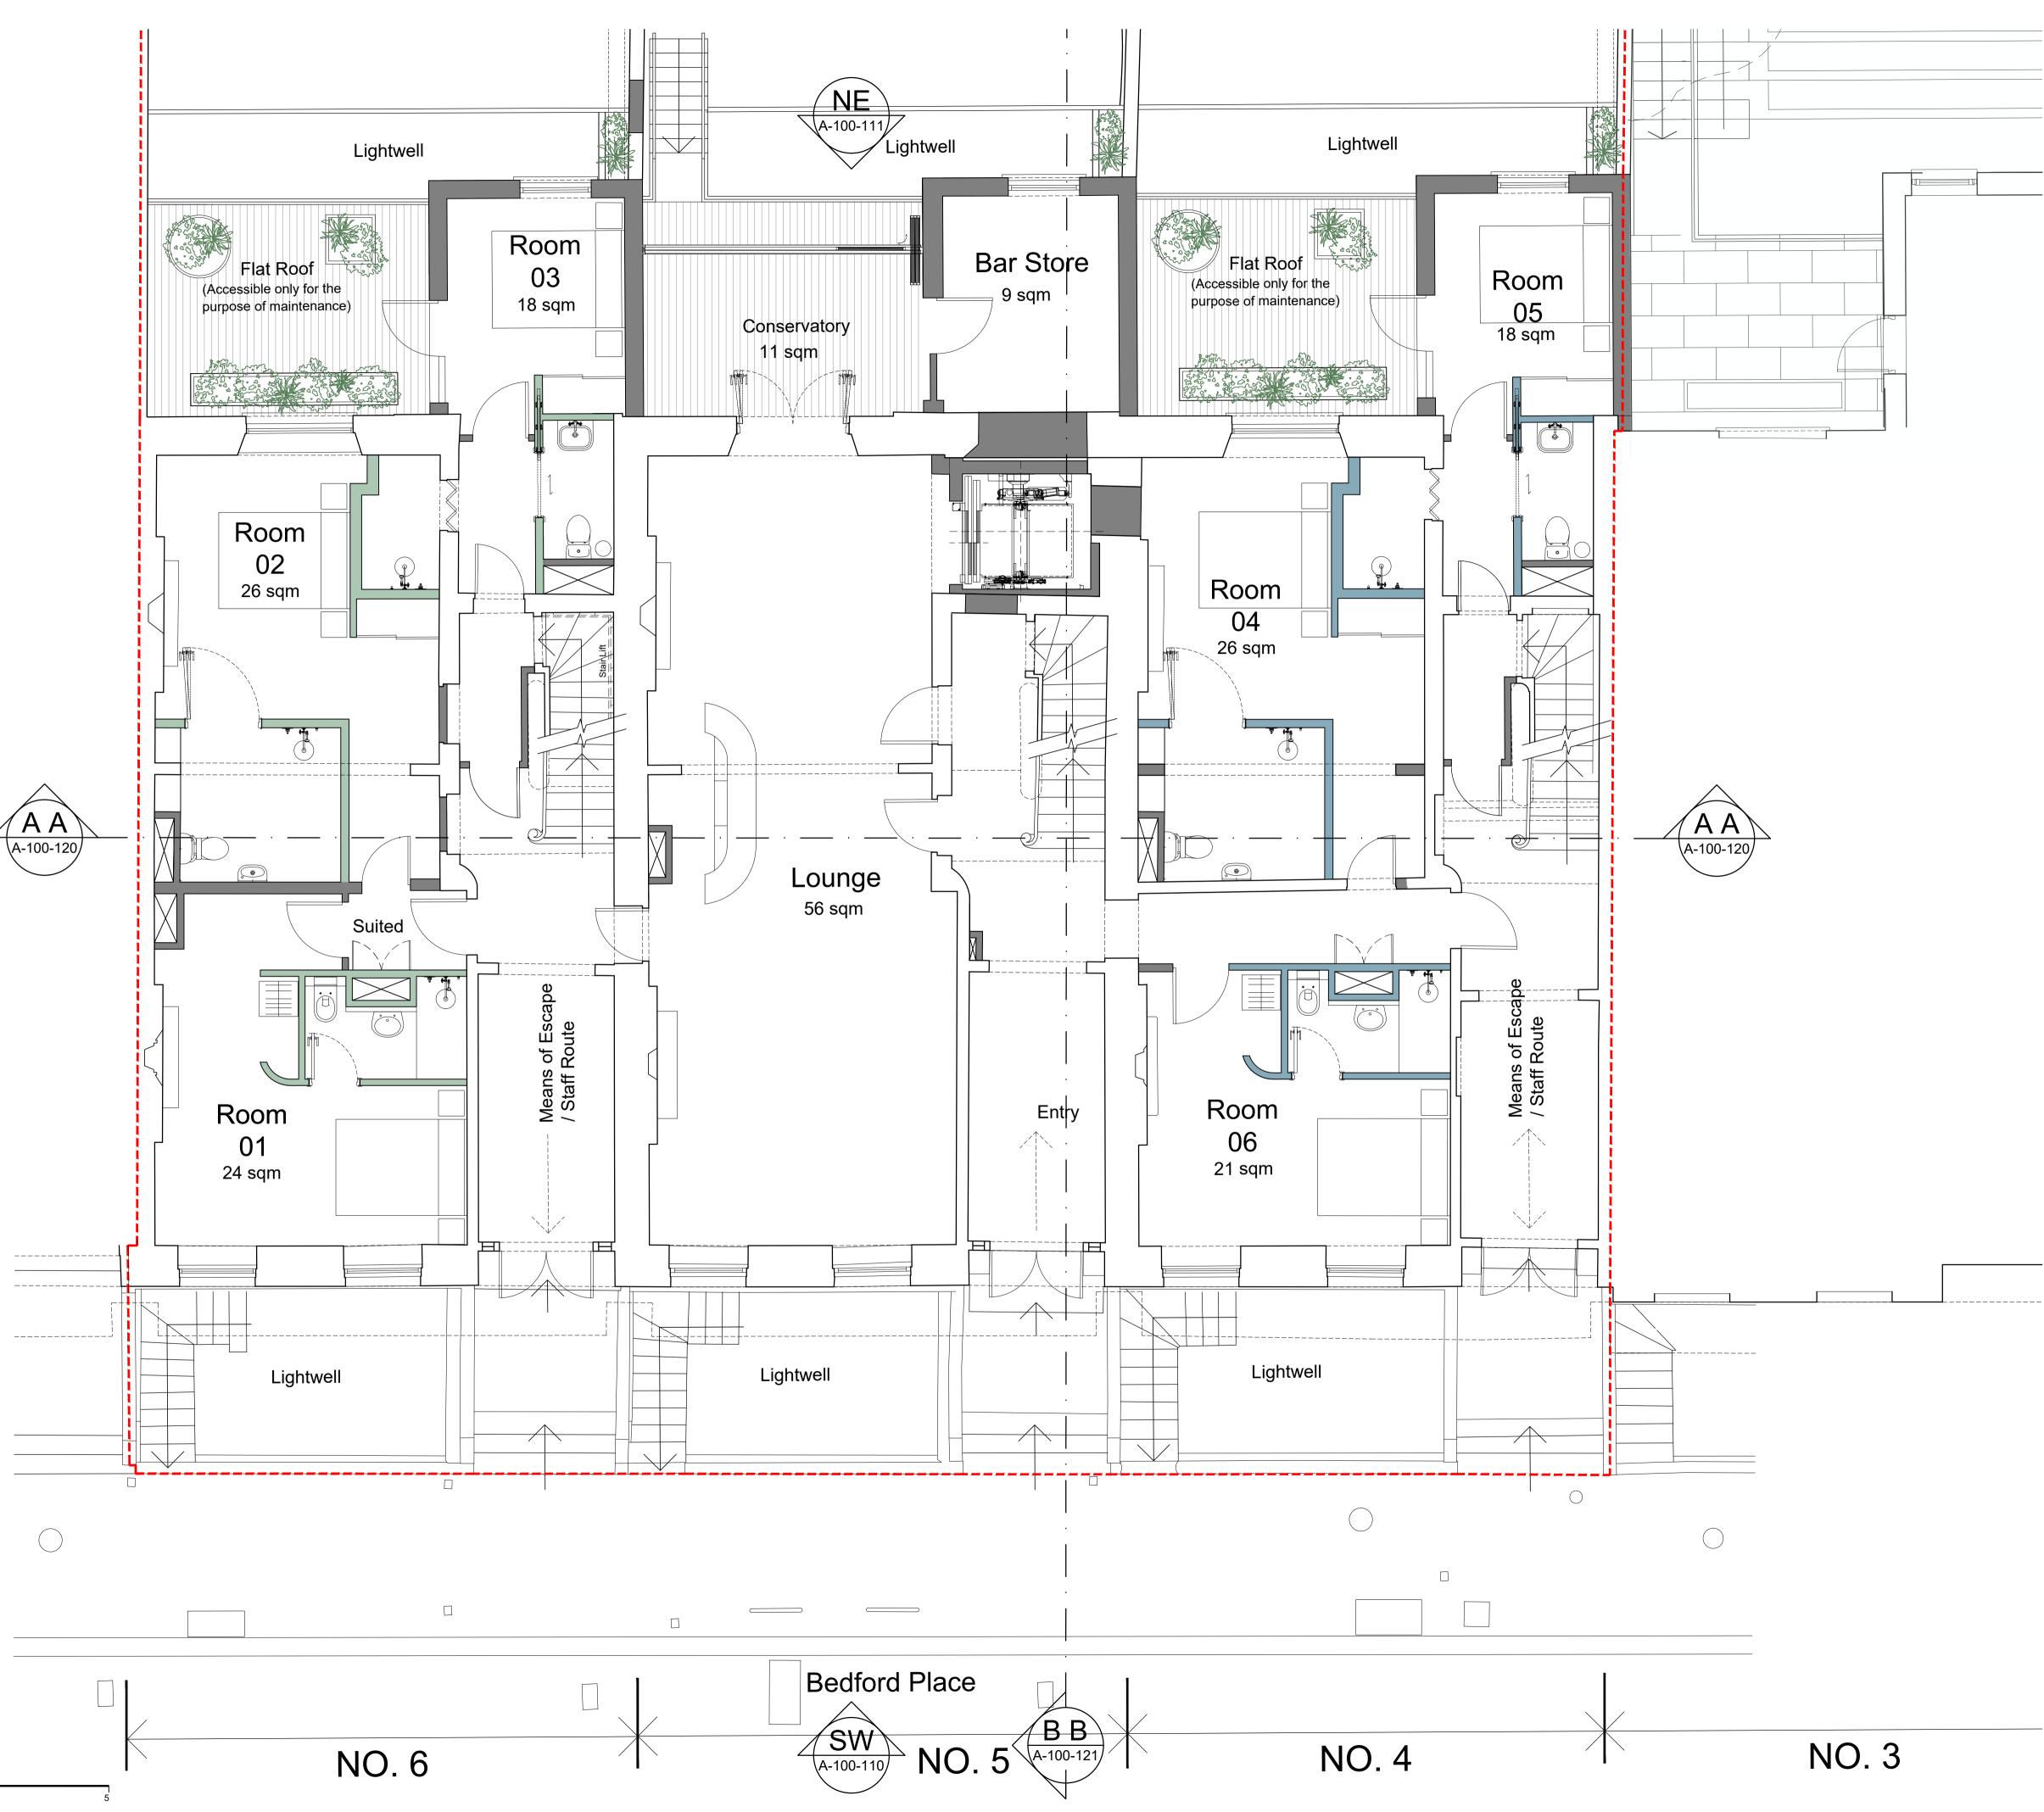

#### NOTES

| Application site/ownership              |
|-----------------------------------------|
| Proposed walls to be filled in          |
| 'Pod' insertions at No. 4 Bedford Place |
| 'Pod' insertions at No. 5 Bedford Place |
| 'Pod' insertions at No. 6 Bedford Place |

| rev amendments                                                                                                                   |             | date by chk           |
|----------------------------------------------------------------------------------------------------------------------------------|-------------|-----------------------|
| studio                                                                                                                           |             | 57d<br>jamestown road |
| moren                                                                                                                            |             | london nw1 7db<br>UK  |
| studio moren Ltd<br>architecture urban design<br>interior design creative me<br>www.studiomoren.co.ub<br>studio@studiomoren.co.u | 1           | t: 020 7267 4440      |
| architecture                                                                                                                     |             |                       |
| project                                                                                                                          |             |                       |
| 4-6 Bedford I                                                                                                                    |             |                       |
| London, WC                                                                                                                       | 1B 5JD      |                       |
| client                                                                                                                           |             |                       |
| Nebra Prope                                                                                                                      | rty         |                       |
| drawing title                                                                                                                    |             |                       |
| Proposed                                                                                                                         |             |                       |
| First Floor Pl                                                                                                                   | an          |                       |
| drawing status                                                                                                                   |             |                       |
| PLANNIN                                                                                                                          | G           |                       |
| scale                                                                                                                            | date        | drawn by              |
| 1:50 @ A1<br>1:100 @ A3                                                                                                          | 10.03.23    | DT                    |
| job no.                                                                                                                          | drawing no. | revision              |
| 1890                                                                                                                             | A-100-101   | P0                    |