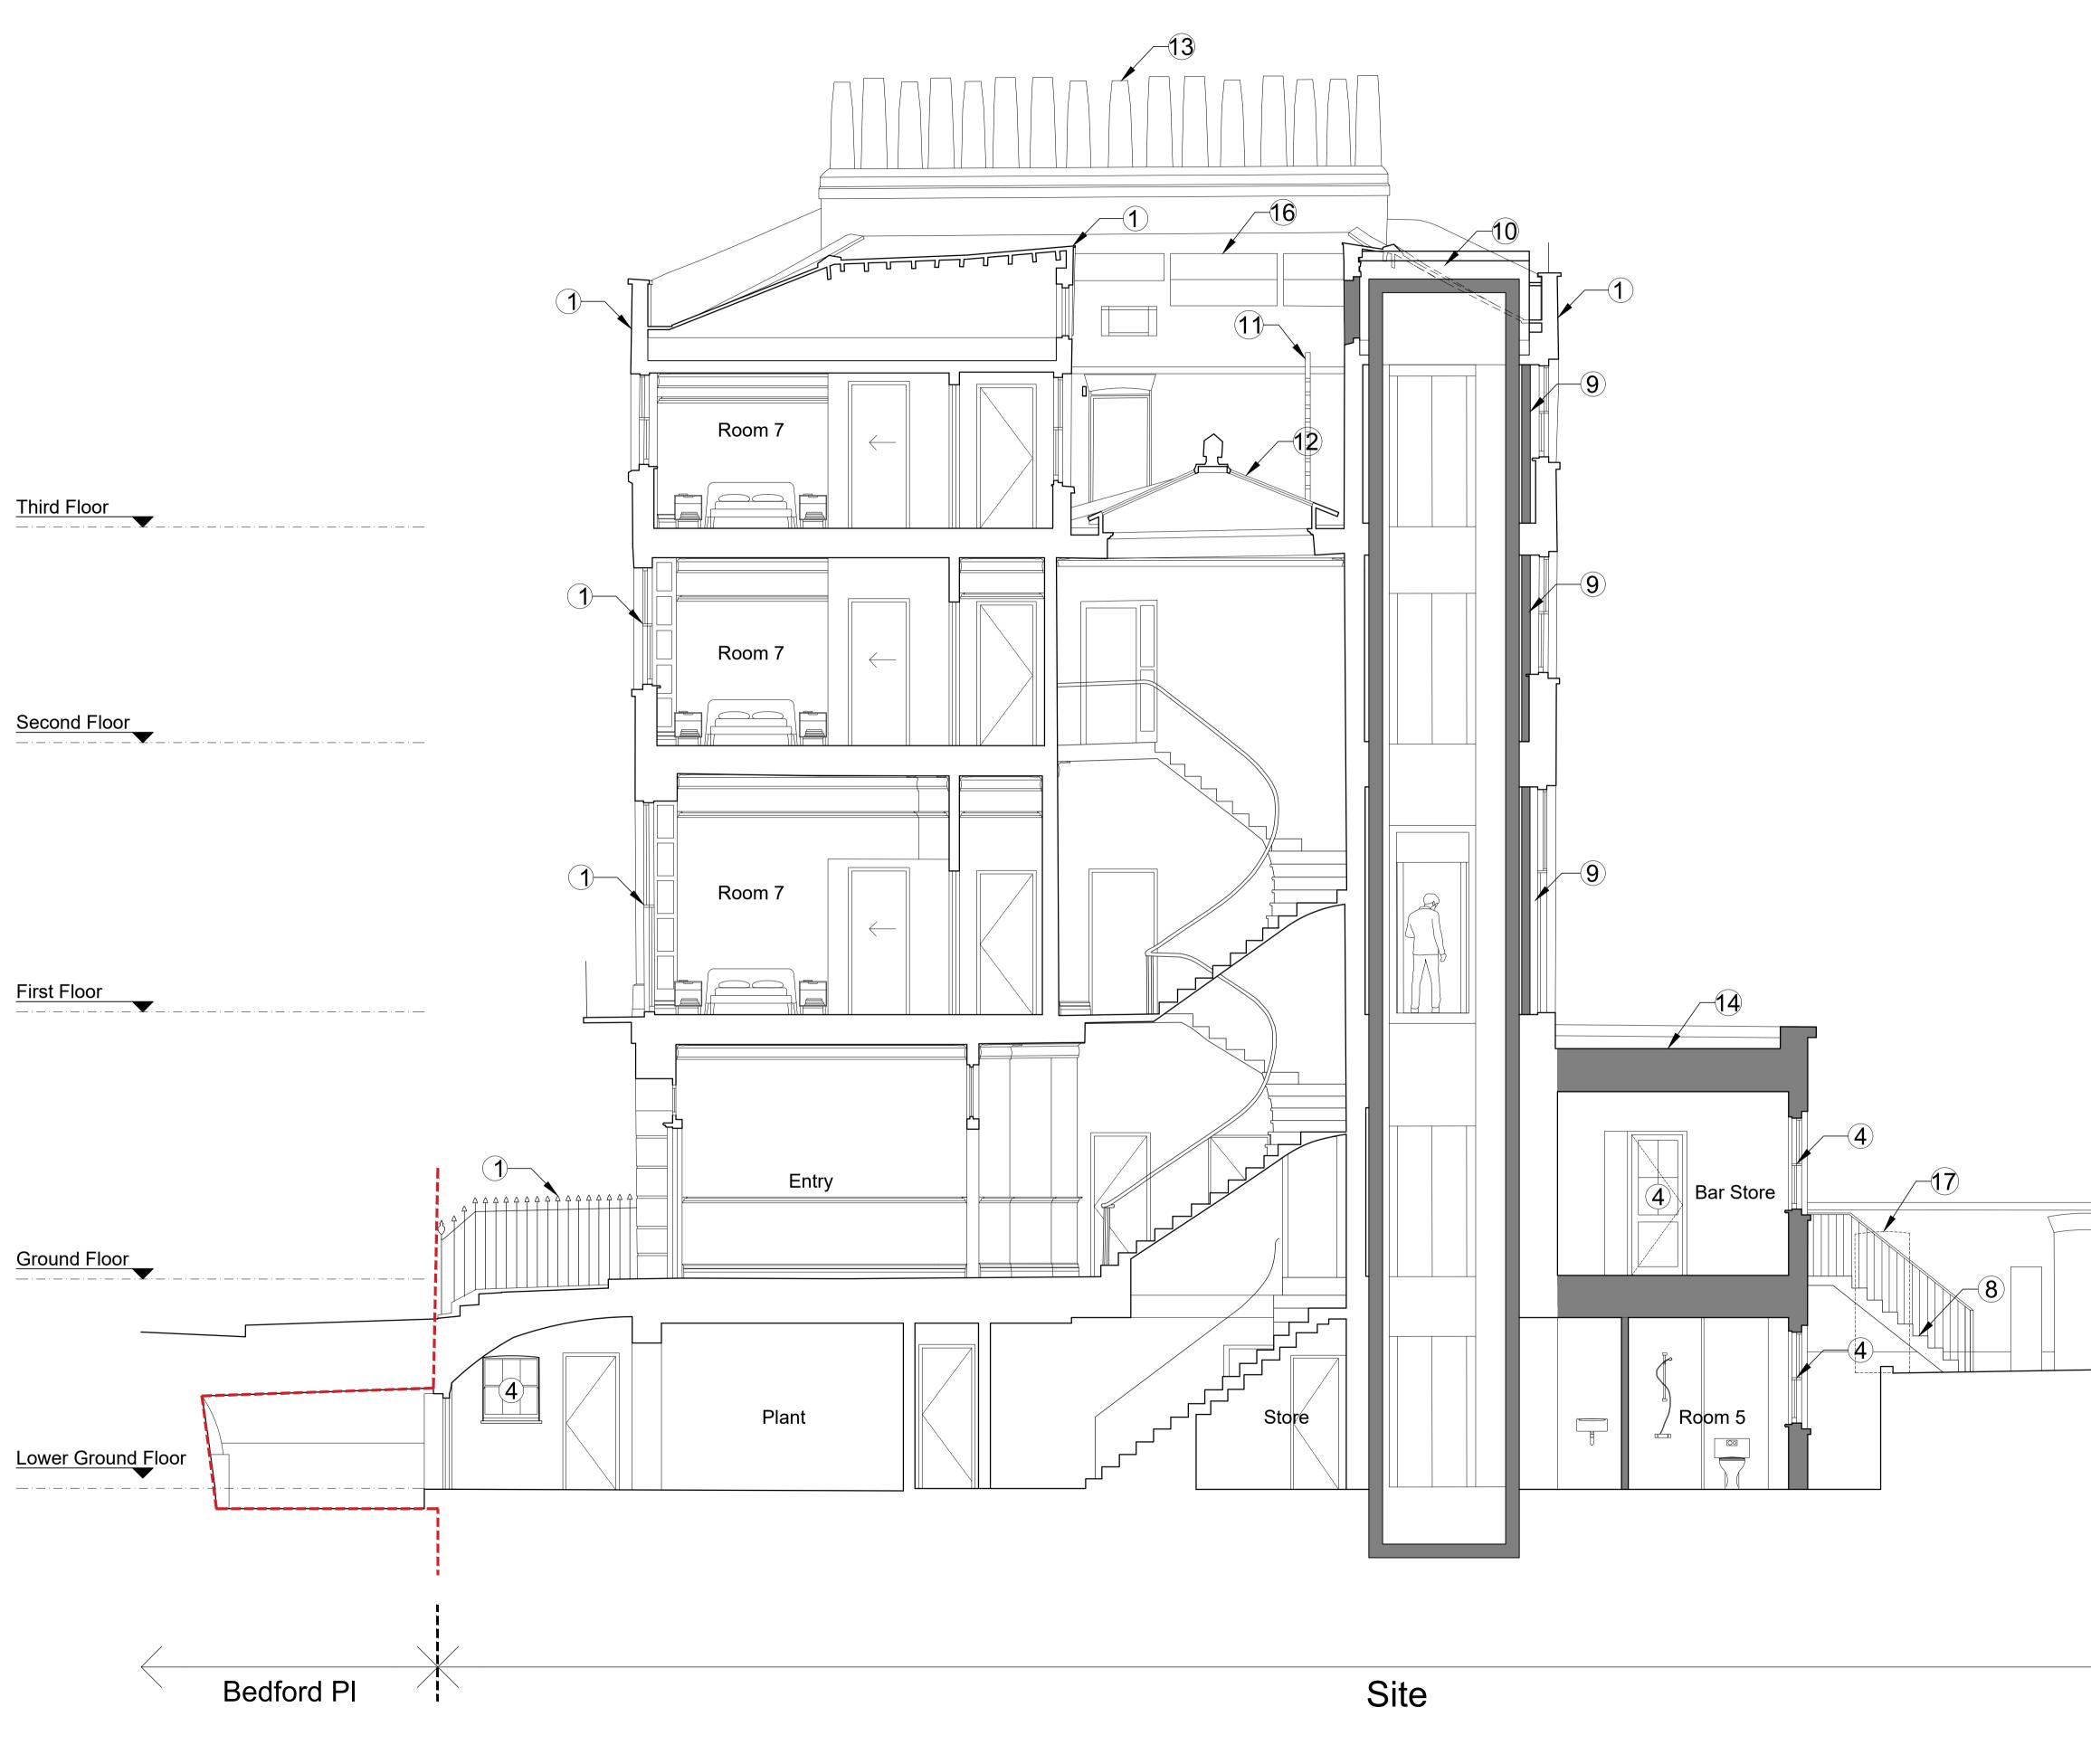

### Material key:

- 1. Existing Masonry / Render / Metalwork / Timber / Doors / Windows / Roof tiles to be cleaned, replaced, repaired, conserved, restored, painted as required.
- 2. Proposed new Brickwork to match existing London Stock (in a non-weathered state.)
- 3. Proposed new painted Stucco / Render.
- 4. Proposed new painted timber Sash Windows / Doors. 5. Proposed new Contemporary, minimalist
- style Conservatory.
- 6. Proposed new brickwork arches above openings.
- 7. Proposed new painted metal Balustrade / Railings.
- 8. Proposed new garden Staircase with painted metal Handrails / Balustrades.
- 9. Existing Sash windows, (refurbished if reconditioned if required) and fitted with rear fixed mirrored spandrels to ameliorate structure behind.
- 10. Proposed lift overrun with lead cladding.
- 11. Access Ladders and Gantries for the purpose of roof access / maintenance / health & safety.
- 12. Lanterns reconditioned as required and to include translucent glazing.
- 13. New authentic, consistent chimney pots replacements as required.
- 14. Proposed Lead flat roof / similar.
- 15. Decking / Planting to flat roof areas.
- 16. Proposed PV Panels
- 17. Blocked existing openings

| 7 |     |                                                                                 |             |                                  |
|---|-----|---------------------------------------------------------------------------------|-------------|----------------------------------|
|   |     |                                                                                 |             |                                  |
|   |     |                                                                                 |             |                                  |
|   |     | P0 ISSUE FOR PLANN                                                              | ING         | 10.03.23 DT MW                   |
|   |     | rev amendments                                                                  |             | date by chk                      |
|   |     |                                                                                 |             |                                  |
|   |     | studio                                                                          |             | 57d                              |
|   |     | Sluuio                                                                          |             | jamestown road<br>Iondon nw1 7db |
|   |     | moren                                                                           |             | UK                               |
|   |     | studio moren Ltd<br>architecture urban design                                   | - di-       |                                  |
|   |     | interior design creative me<br>www.studiomoren.co.uk<br>studio@studiomoren.co.u |             | t: 020 7267 4440                 |
|   |     | architecture                                                                    | × ·         | 1. 020 7207 4440                 |
|   |     |                                                                                 |             |                                  |
|   |     | project                                                                         |             |                                  |
|   |     | 4-6 Bedford F                                                                   |             |                                  |
|   |     | London, WC                                                                      |             |                                  |
|   |     | Nebra Prope                                                                     | rtv         |                                  |
|   |     | Пертатторе                                                                      | , ty        |                                  |
|   |     | drawing title                                                                   |             |                                  |
|   | 1   | Proposed                                                                        |             |                                  |
|   | į   | Section B-B                                                                     |             |                                  |
|   |     | drawing status                                                                  |             |                                  |
|   |     | PLANNIN                                                                         | G           |                                  |
|   | / į | scale                                                                           | date        | drawn by                         |
|   | ļ   | 1:50 @ A1<br>1:100 @ A3                                                         | 10.03.23    | DT                               |
|   |     | job no.                                                                         | drawing no. | revision                         |
|   |     | 1890                                                                            | A-100-121   | P0                               |
|   |     |                                                                                 |             |                                  |