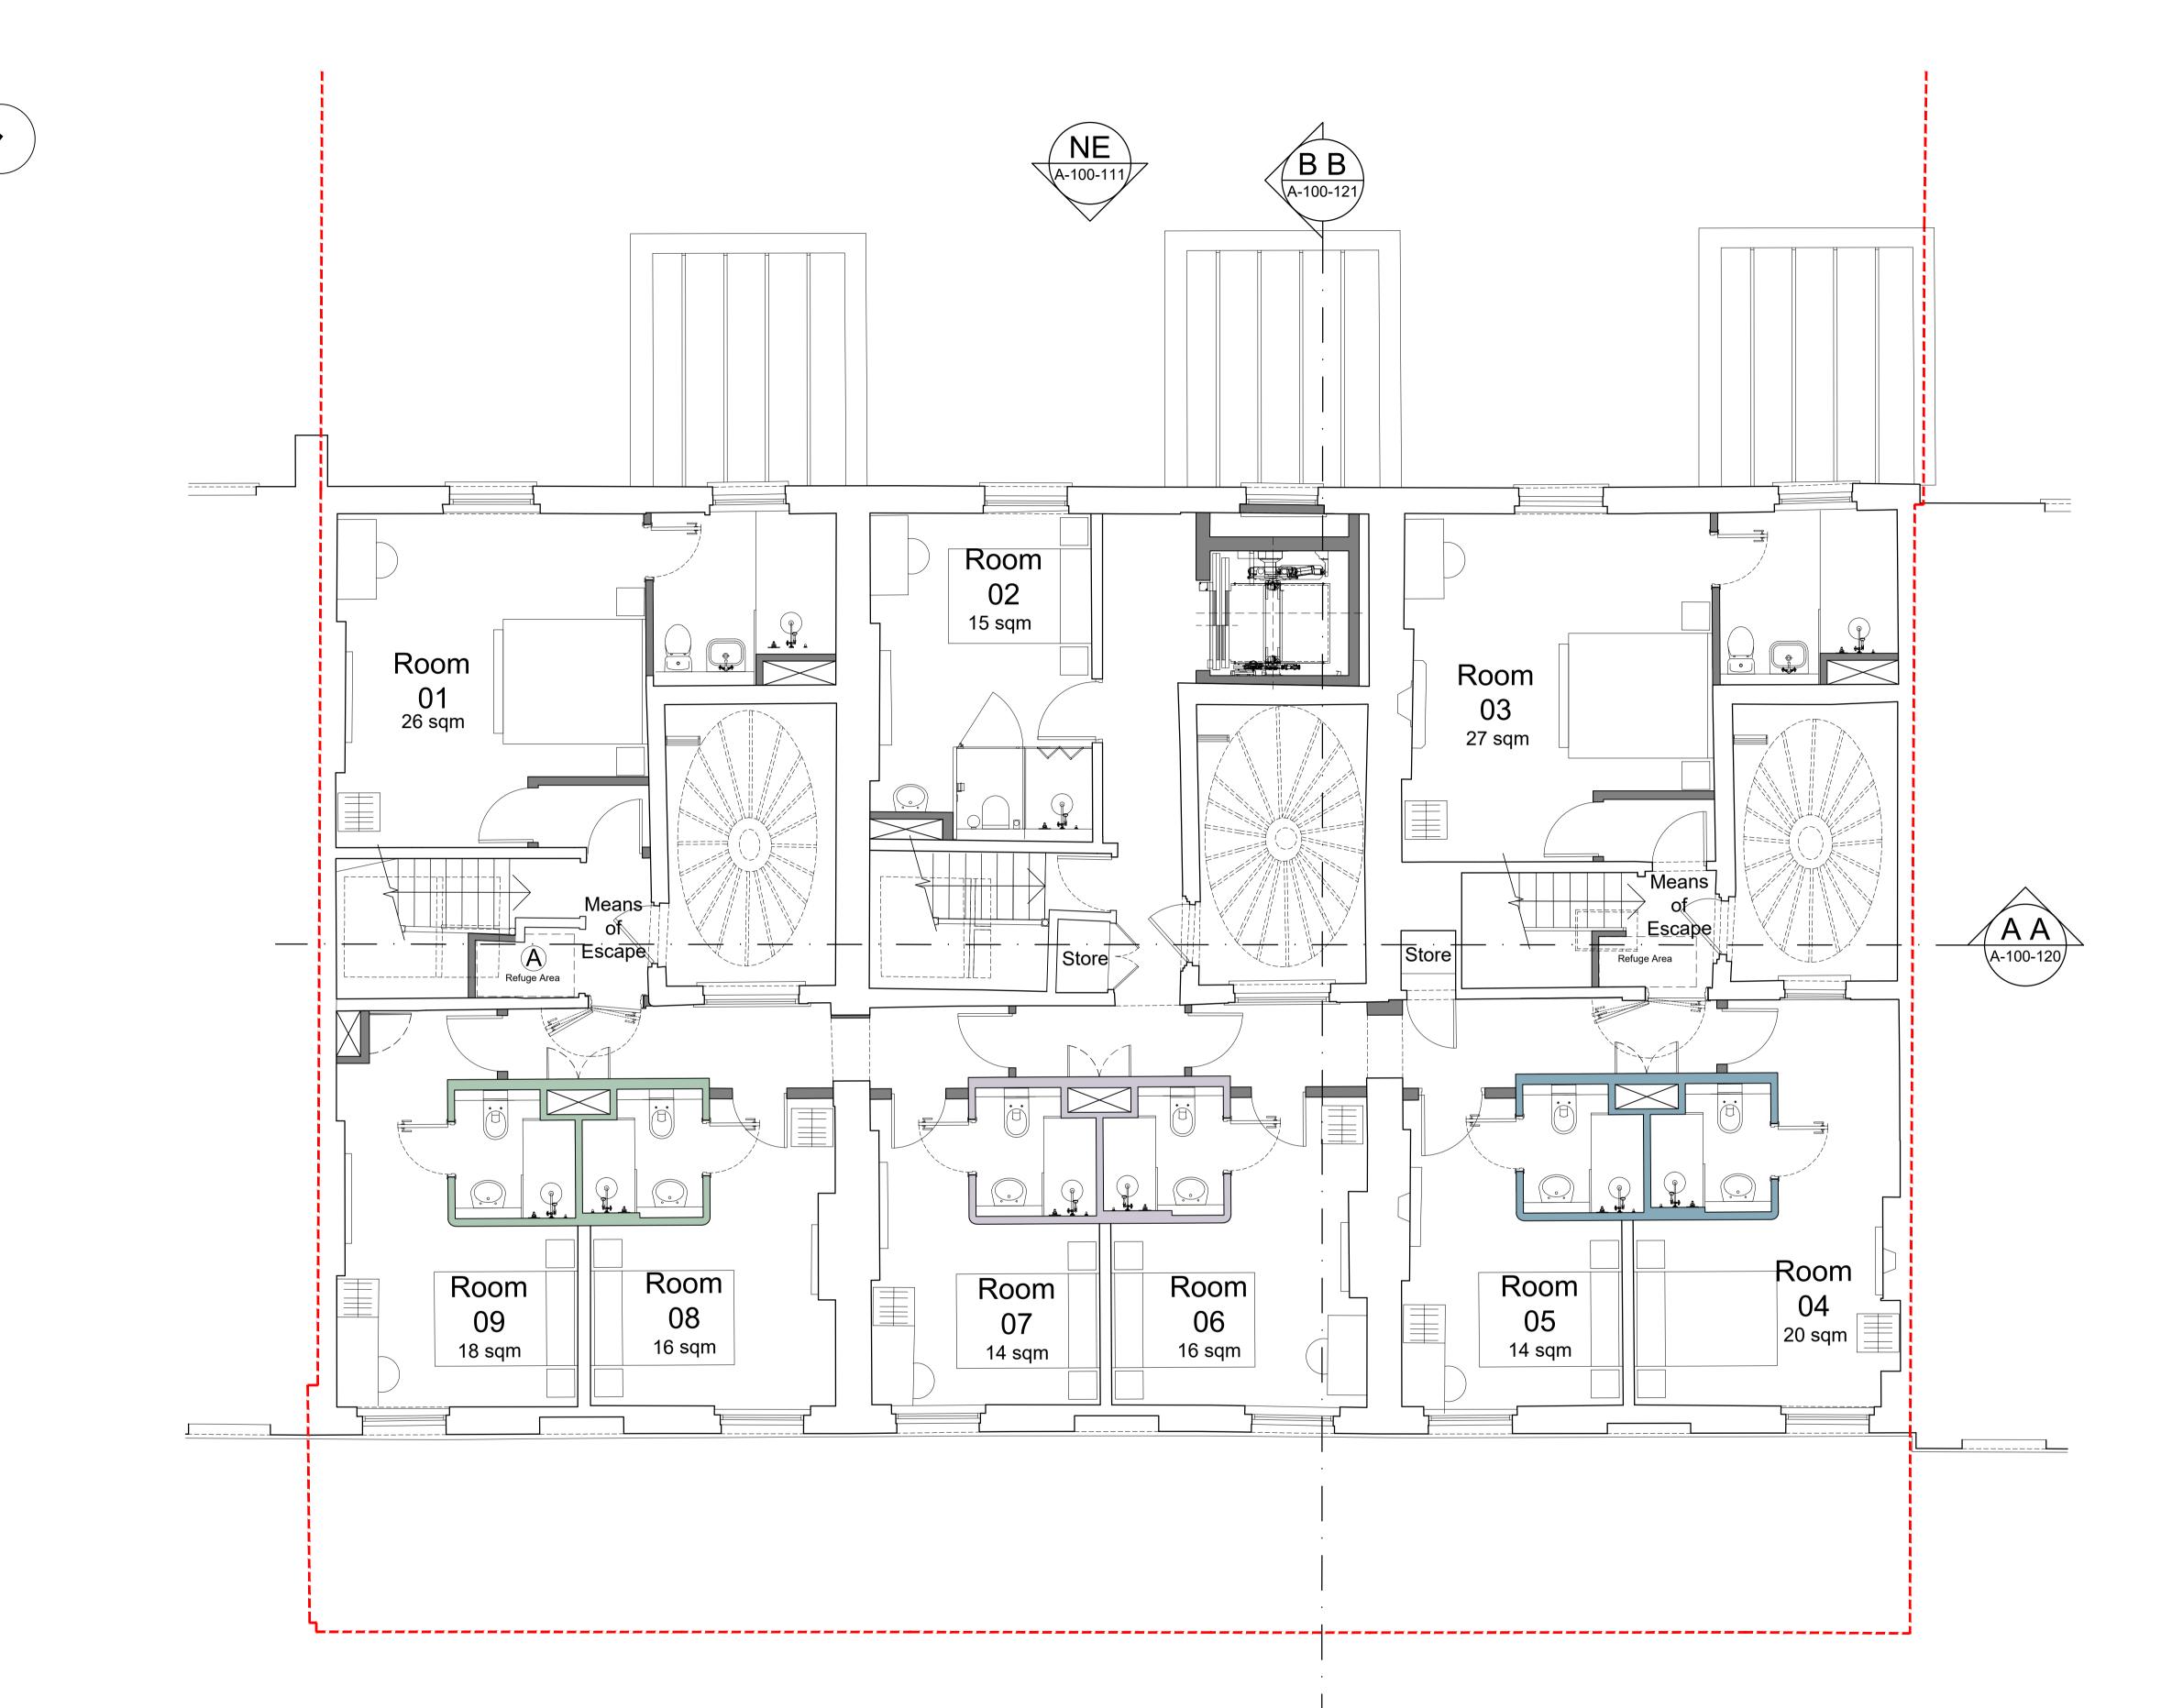

Copyright: All rights reserved. This drawing must not be reproduced without permission. Only the original drawing should be relied upon. Contractors, sub-contractors and suppliers must verify all dimensions on site before commencing any work or making any shop drawings. All shop drawings to be submitted to the architect / interior designer for comment prior to fabrication.

This drawing is to be read in conjunction with the architect's / interior designer's specification, bills of quantities / schedules, structural, mechanical & electrical drawings and all discrepancies are to be reported to the architect / interior designer.

Do not scale from this drawing. Dimensions are in millimetres unless otherwise stated. All fire related elements and items as set out within the Fire Engineers Fire Strategy Report. Fire rating of elements / components require fire certification from certified test bodies to be provided to both the Fire Engineer & Building Control for review and sign off, prior to procurement and installation. Studio Moren Ltd will coordinate with all other consultants in relation to statutory items / elements under that consultants control. These items may be shown on Studio Moren Ltd drawings for coordination purposes, however they remain under that consultants design and control.

#### NOTES

| Application site/ownership              |
|-----------------------------------------|
| Proposed walls to be filled in          |
| 'Pod' insertions at No. 4 Bedford Place |
| 'Pod' insertions at No. 5 Bedford Place |
| 'Pod' insertions at No. 6 Bedford Place |