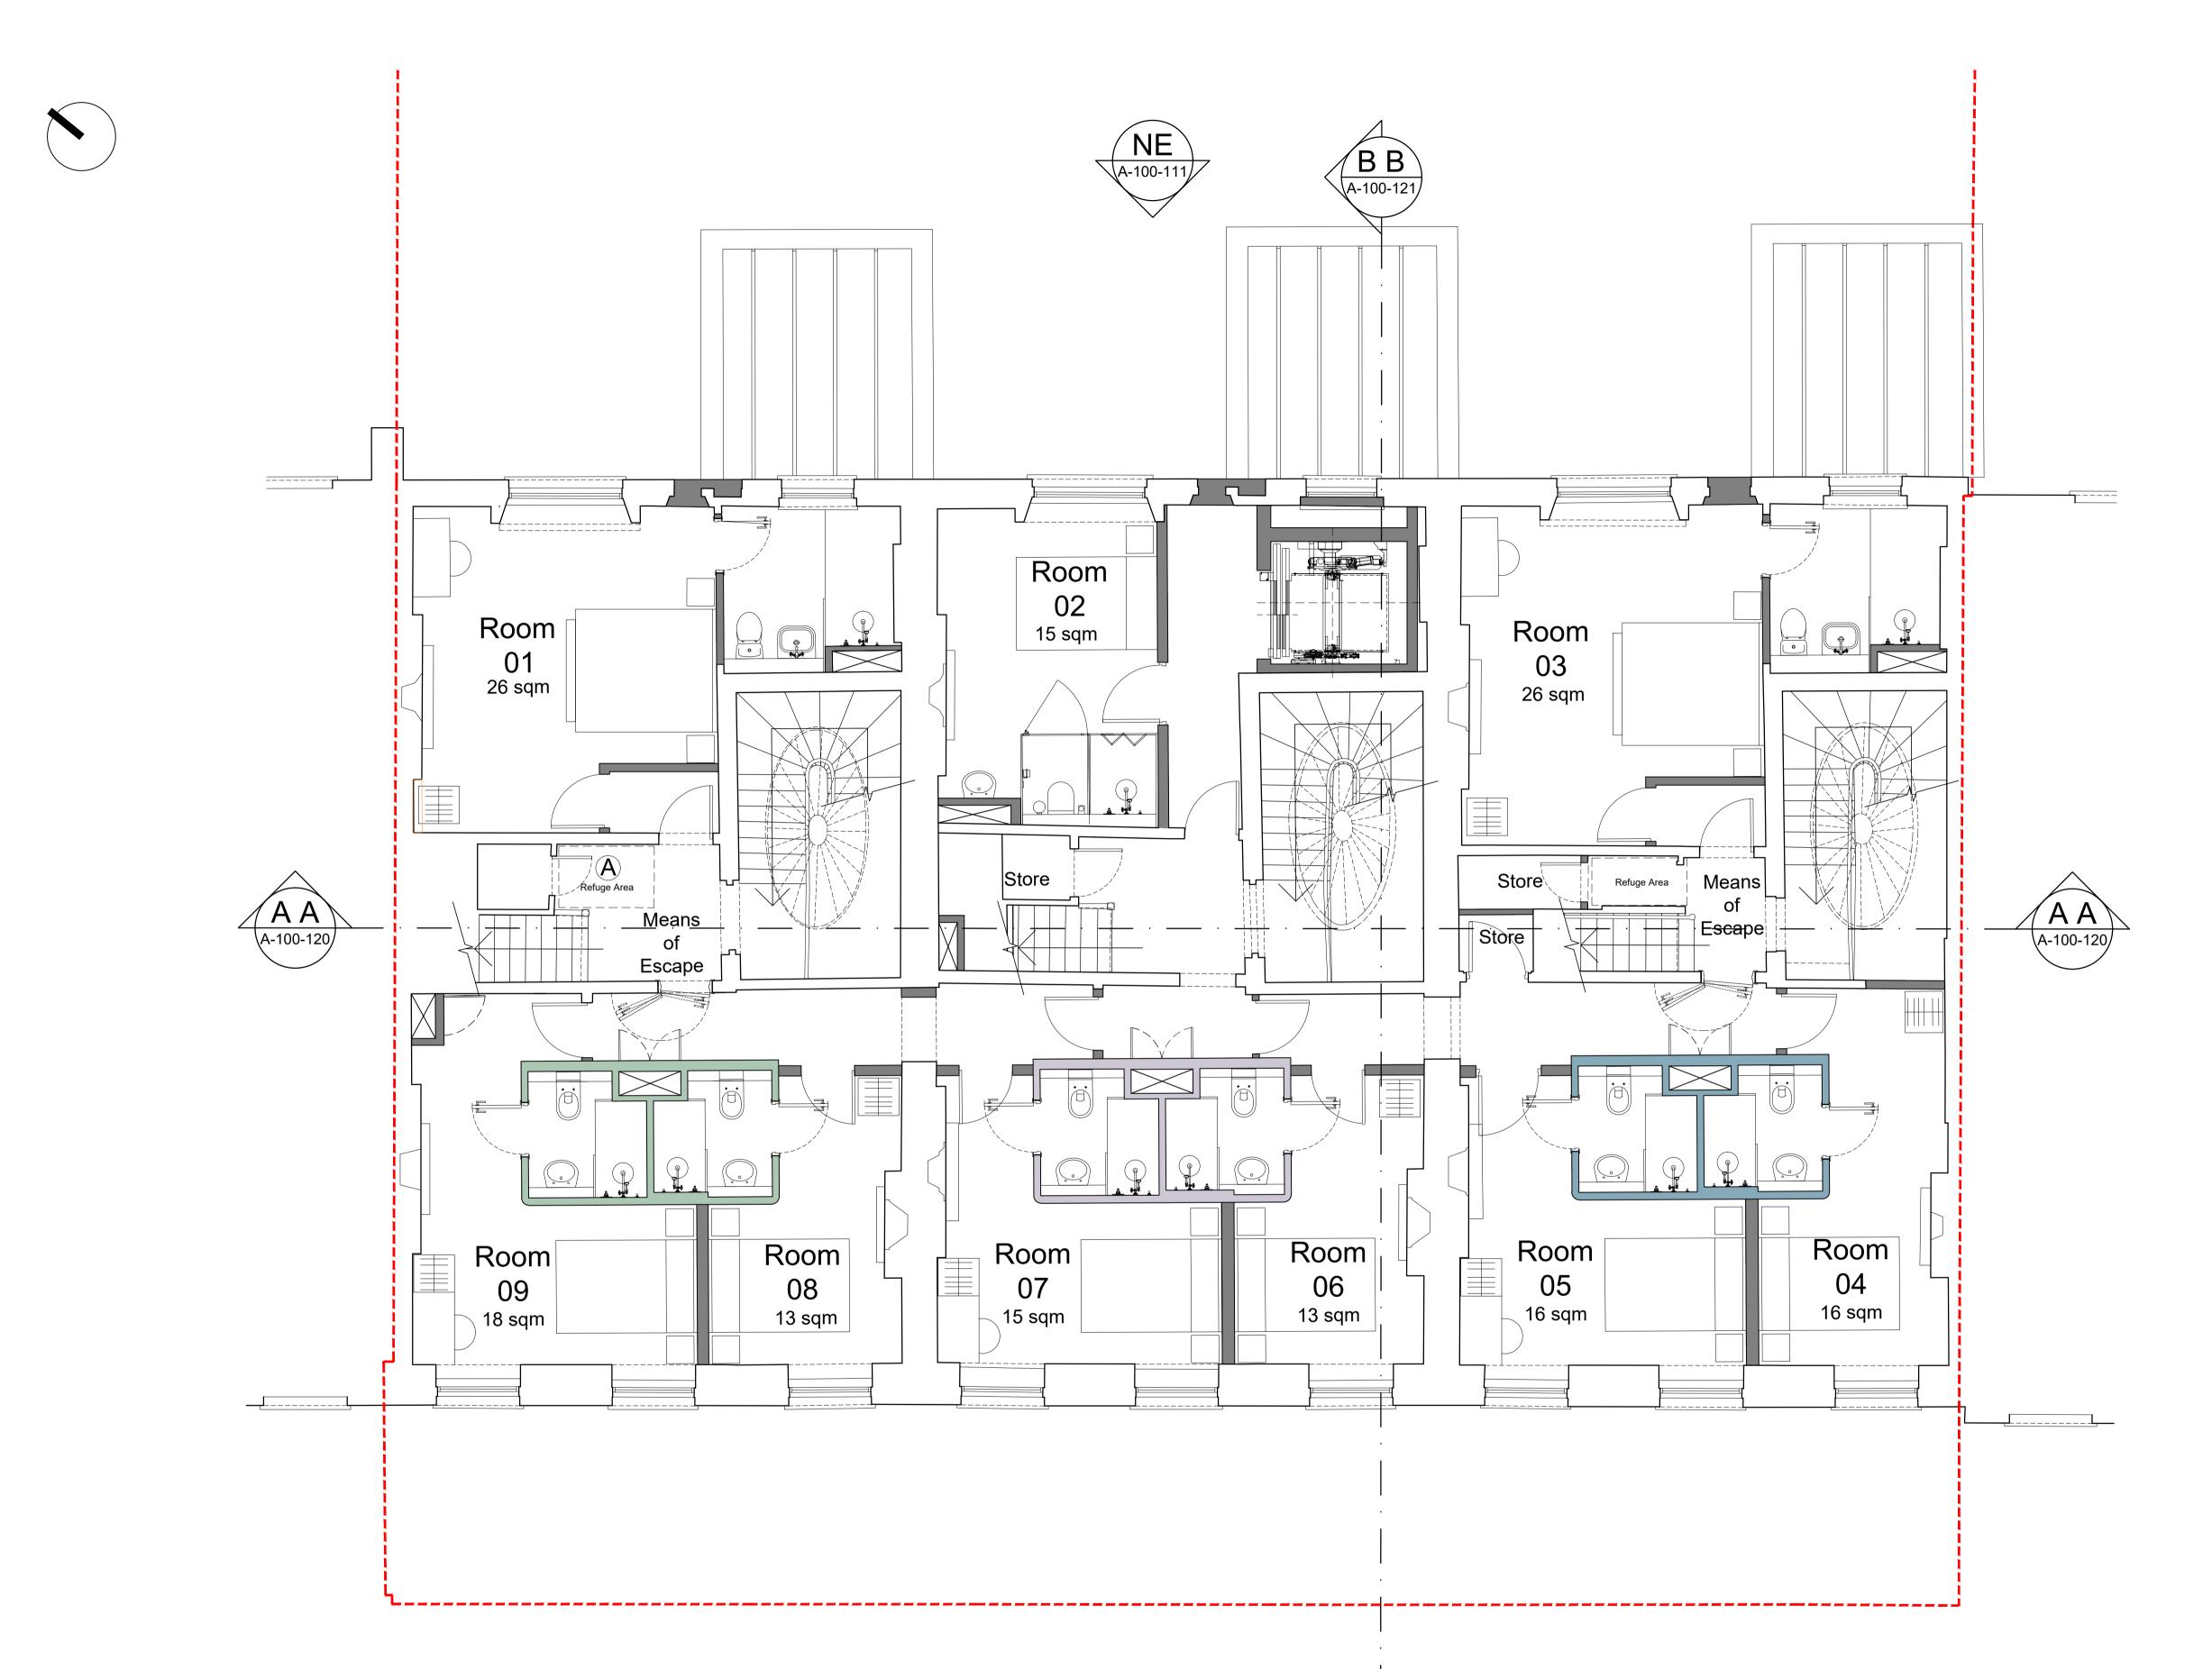

Copyright: All rights reserved. This drawing must not be reproduced without permission. Only the original drawing should be relied upon. Contractors, sub-contractors and suppliers must verify all dimensions on site before commencing any work or making any shop drawings. All shop drawings to be submitted to the architect / interior designer for comment prior to fabrication.

This drawing is to be read in conjunction with the architect's / interior designer's specification, bills of quantities / schedules, structural, mechanical & electrical drawings and all discrepancies are to be reported to the architect / interior designer.

Do not scale from this drawing. Dimensions are in millimetres unless otherwise stated. All fire related elements and items as set out within the Fire Engineers Fire Strategy Report. Fire rating of elements / components require fire certification from certified test bodies to be provided to both the Fire Engineer & Building Control for review and sign off, prior to procurement and installation. Studio Moren Ltd will coordinate with all other consultants in relation to statutory items / elements under that consultants control. These items may be shown on Studio Moren Ltd drawings for coordination purposes, however they remain under that consultants design and control.

# NOTES

| <br>Application site/ownership          |
|-----------------------------------------|
| Proposed walls to be filled in          |
| 'Pod' insertions at No. 4 Bedford Place |
| 'Pod' insertions at No. 5 Bedford Place |
| 'Pod' insertions at No. 6 Bedford Place |