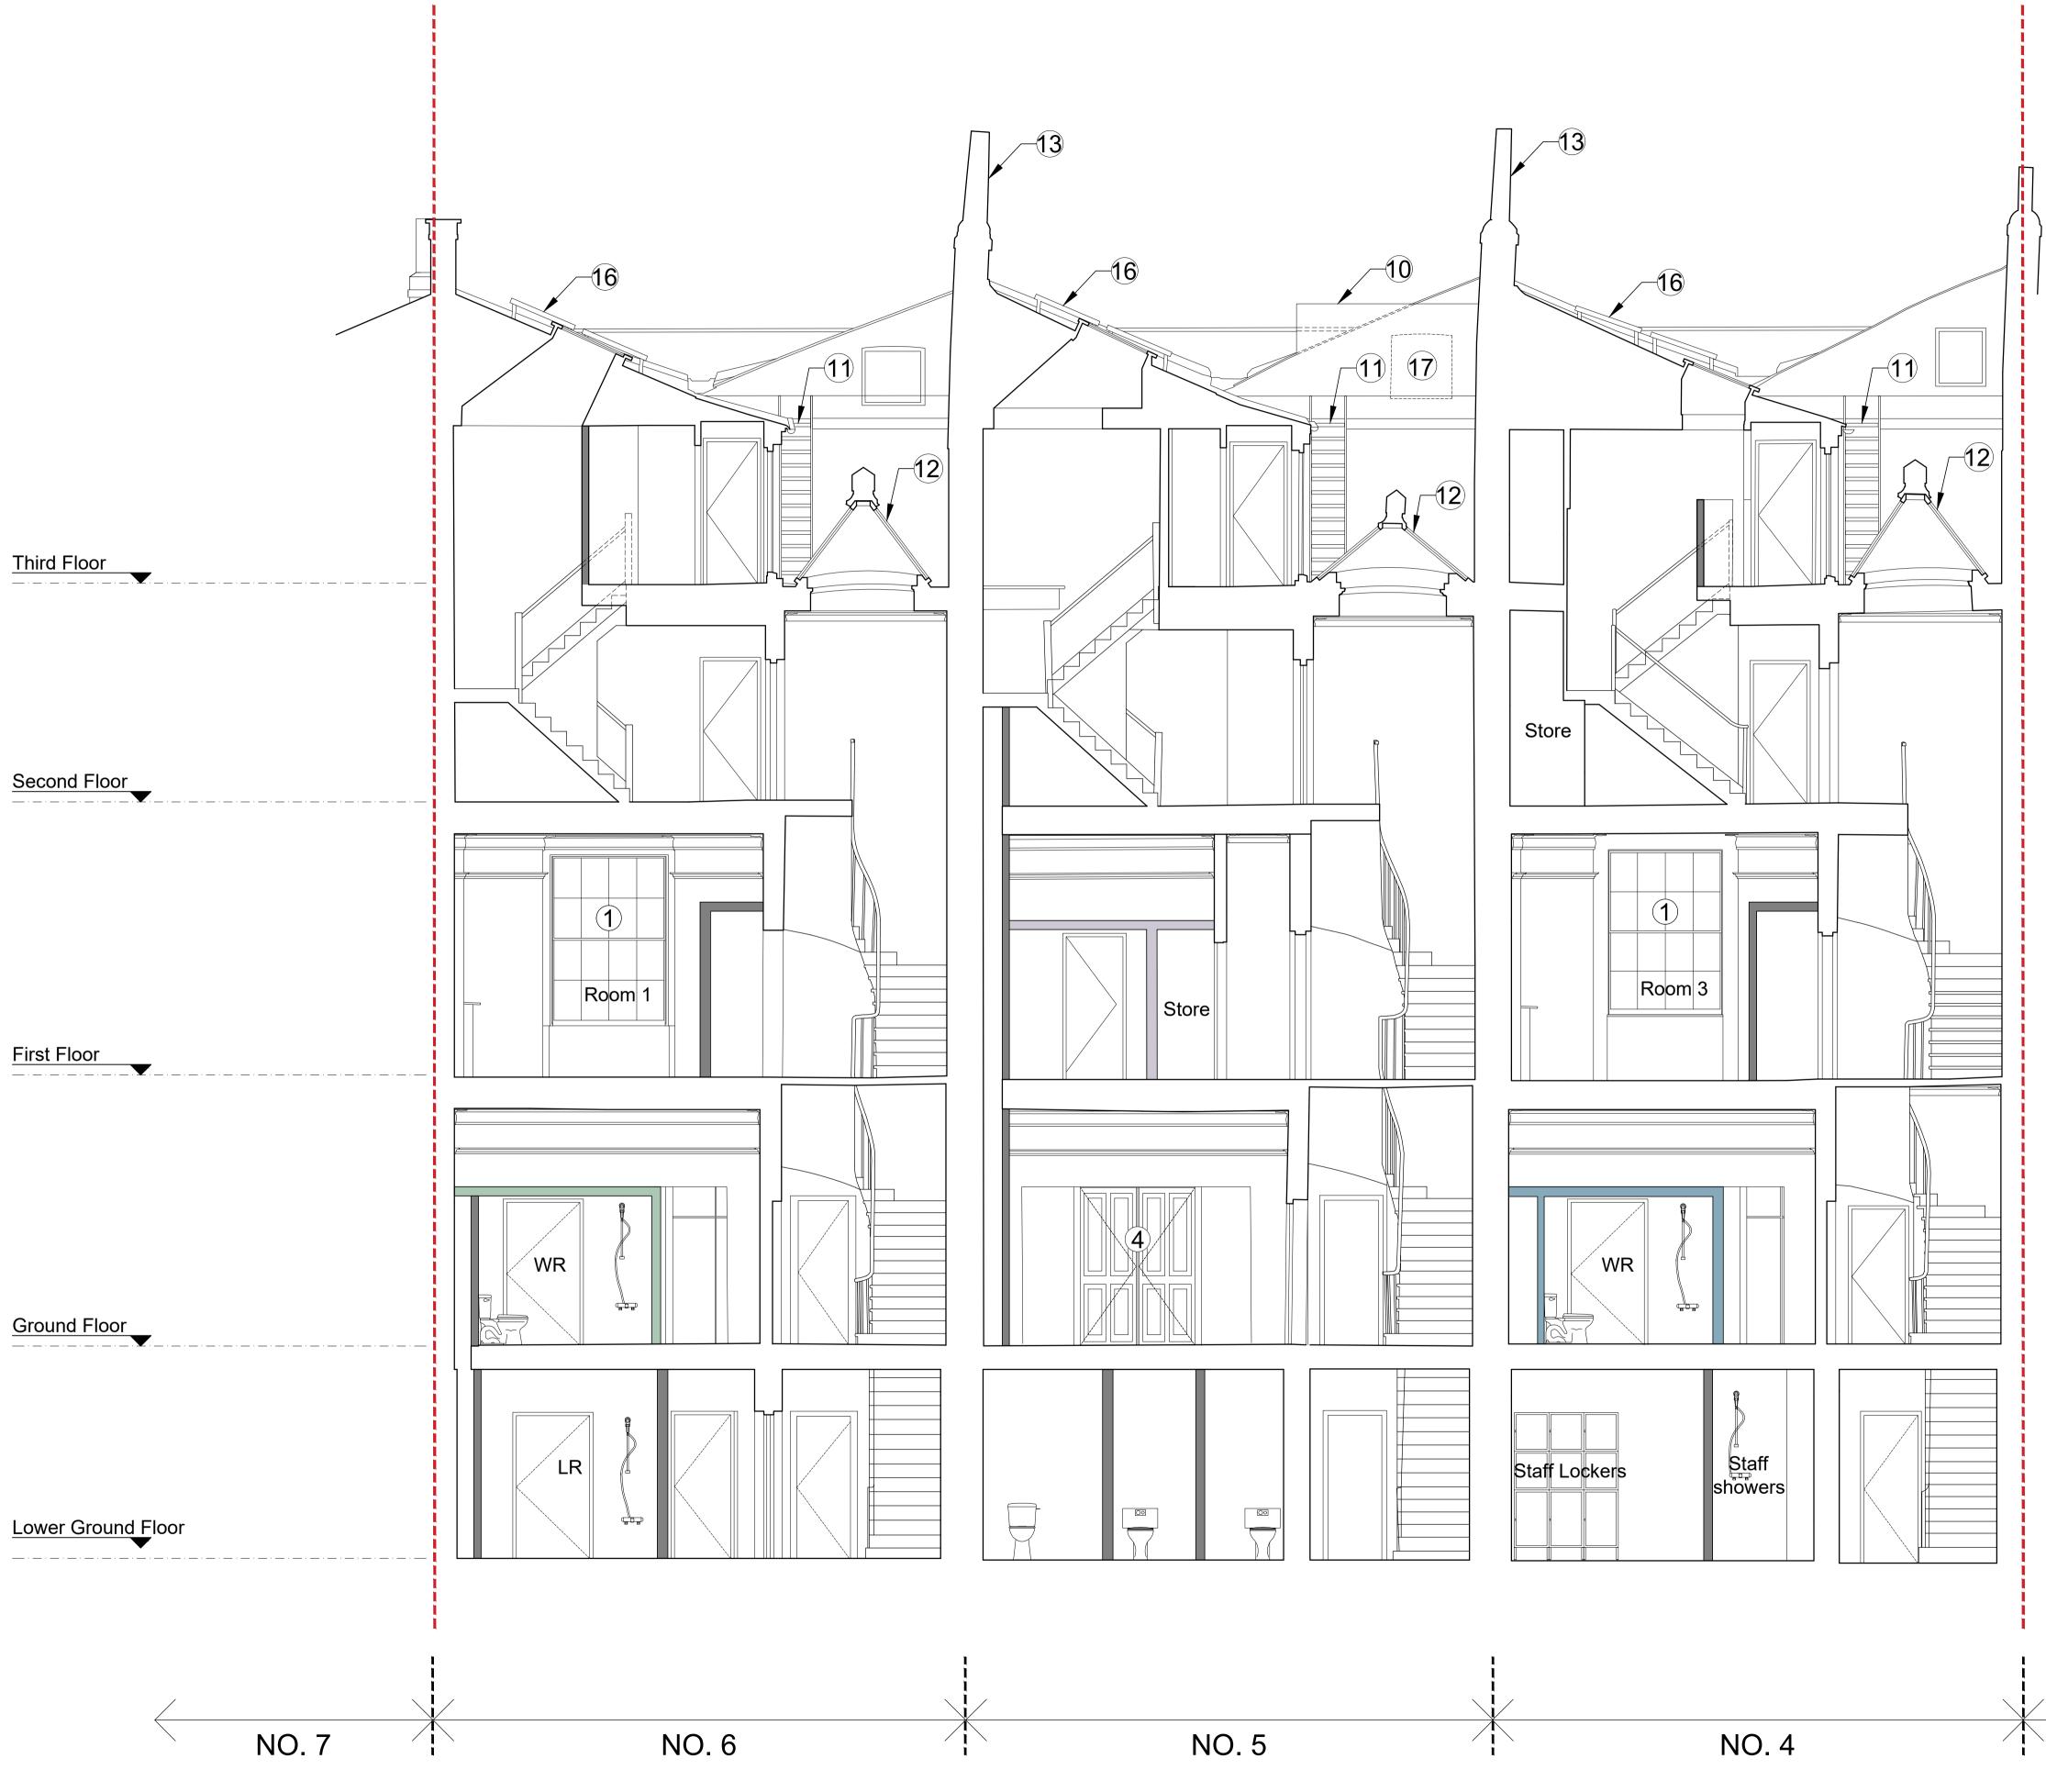

# Material key:

- 1. Existing Masonry / Render / Metalwork / Timber / Doors / Windows / Roof tiles to be cleaned, replaced, repaired, conserved, restored, painted as required.
- 2. Proposed new Brickwork to match existing London Stock (in a non-weathered state.)
- 3. Proposed new painted Stucco / Render.
- 4. Proposed new painted timber Sash Windows / Doors. 5. Proposed new Contemporary, minimalist
- style Conservatory.
- 6. Proposed new brickwork arches above openings.
- 7. Proposed new painted metal Balustrade / Railings.
- 8. Proposed new garden Staircase with painted metal Handrails / Balustrades.
- 9. Existing Sash windows, (refurbished if reconditioned if required) and fitted with rear fixed mirrored spandrels to ameliorate structure behind.
- 10. Proposed lift overrun with lead cladding.
- 11. Access Ladders and Gantries for the purpose of roof access / maintenance / health & safety.
- 12. Lanterns reconditioned as required and to include translucent glazing.
- 13. New authentic, consistent chimney pots replacements as required.
- 14. Proposed Lead flat roof / similar.
- 15. Decking / Planting to flat roof areas.
- 16. Proposed PV Panels
- 17. Blocked existing openings

| P0 ISSUE FOR PLANN                                                                                                                | ING         | 10.03.23 DT MW                                |  |  |
|-----------------------------------------------------------------------------------------------------------------------------------|-------------|-----------------------------------------------|--|--|
| rev amendments                                                                                                                    |             | date by chk                                   |  |  |
| studio<br>moren                                                                                                                   |             | 57d<br>jamestown road<br>london nw1 7db<br>UK |  |  |
| studio moren Ltd<br>architecture urban design<br>interior design creative me<br>www.studiomoren.co.uk<br>studio@studiomoren.co.uk | 1           | t: 020 7267 4440                              |  |  |
| architecture                                                                                                                      |             |                                               |  |  |
| project                                                                                                                           |             |                                               |  |  |
| 4-6 Bedford F                                                                                                                     | Place       |                                               |  |  |
| London, WC <sup>2</sup>                                                                                                           | 1B 5JD      |                                               |  |  |
| client                                                                                                                            |             |                                               |  |  |
| Nebra Prope                                                                                                                       | rty         |                                               |  |  |
| drawing title                                                                                                                     |             |                                               |  |  |
| Proposed                                                                                                                          |             |                                               |  |  |
| Section A-A                                                                                                                       |             |                                               |  |  |
| drawing status                                                                                                                    |             |                                               |  |  |
| PLANNIN                                                                                                                           | G           |                                               |  |  |
| scale                                                                                                                             | date        | drawn by                                      |  |  |
| 1:50 @ A1<br>1:100 @ A3                                                                                                           | 10.03.23    | DT                                            |  |  |
| job no.                                                                                                                           | drawing no. | revision                                      |  |  |
| 1890                                                                                                                              | A-100-120   | P0                                            |  |  |