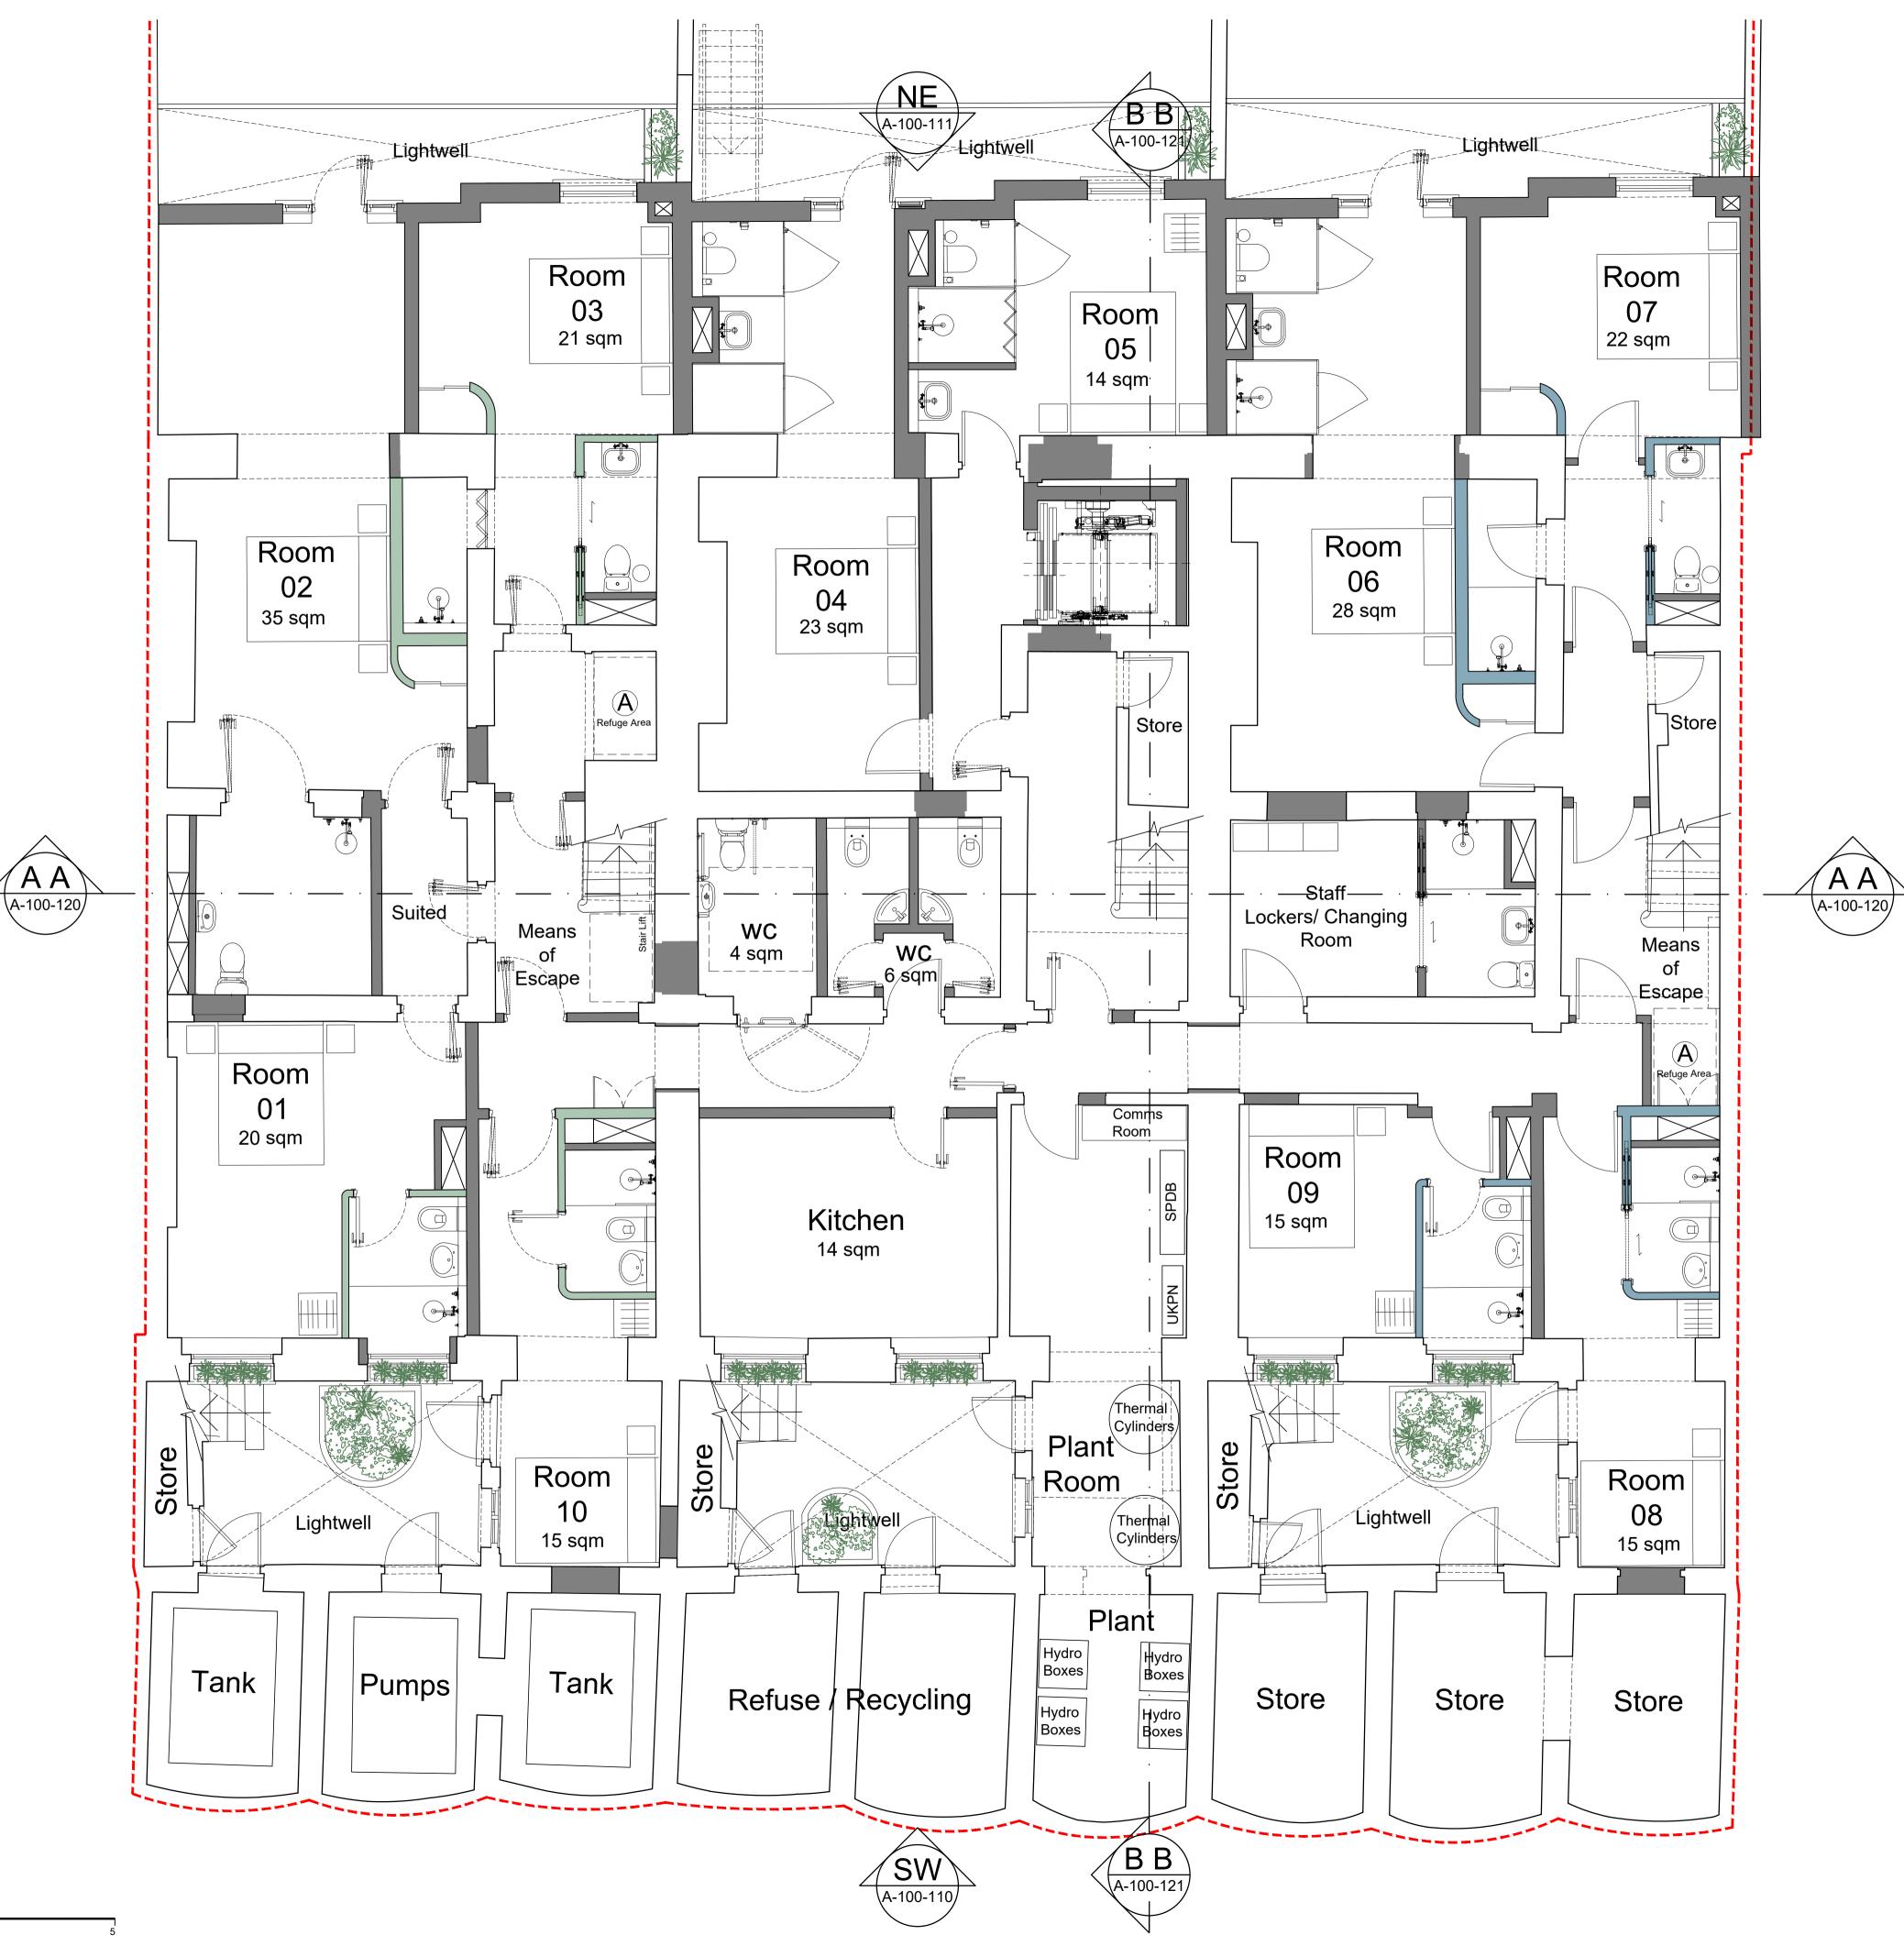

### NOTES

| <br>Application site/ownership          |
|-----------------------------------------|
| Proposed walls to be filled in          |
| 'Pod' insertions at No. 4 Bedford Place |
| 'Pod' insertions at No. 5 Bedford Place |
| 'Pod' insertions at No. 6 Bedford Place |

| P1 ISSUED FOR PLAN<br>P0 ISSUED FOR PLAN                                       |               | 20.04.23<br>10.03.23             | DT<br>DT | MW<br>MW |
|--------------------------------------------------------------------------------|---------------|----------------------------------|----------|----------|
| rev amendments                                                                 |               | date                             | by       | chk      |
| studio<br>studio moren Ltd<br>architecture urban design                        |               | 57d<br>jamesto<br>london i<br>UK |          |          |
| interior design creative m<br>www.studiomoren.co.ul<br>studio@studiomoren.co.u | edia<br>k     | t: 020 7                         | 267      | 444(     |
| architecture                                                                   |               |                                  |          |          |
| <sup>project</sup><br>4-6 Bedford I                                            | Place         |                                  |          |          |
| London, WC                                                                     | 1B 5JD        |                                  |          |          |
| client                                                                         |               |                                  |          |          |
| Nebra Prope                                                                    | rty           |                                  |          |          |
| drawing title                                                                  |               |                                  |          |          |
| Proposed                                                                       |               |                                  |          |          |
| Lower Groun                                                                    | id Floor Plan |                                  |          |          |
| drawing status                                                                 |               |                                  |          |          |
| PLANNIN                                                                        | G             |                                  |          |          |
| scale                                                                          | date          | drawn b                          | у        |          |
| 1:50 @ A1<br>1:100 @ A3                                                        | 10.03.23      | DT                               |          |          |
| job no.                                                                        | drawing no.   | revision                         |          |          |
| 1890                                                                           | A-100-099     | <b>P1</b>                        |          |          |