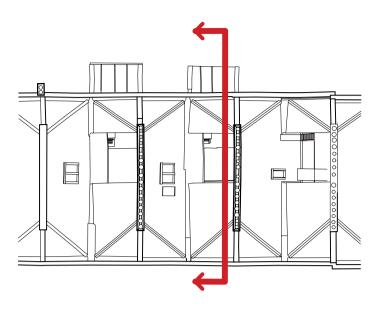

| P0 ISSUE FOR PLANNI                                                                                           | NG          | 10.03.23                      | DT   | MW   |
|---------------------------------------------------------------------------------------------------------------|-------------|-------------------------------|------|------|
| rev amendments                                                                                                |             | date                          | by   | chk  |
| studio<br>moren Ltd                                                                                           |             | 57d<br>jamest<br>Iondon<br>UK |      |      |
| architecture urban design<br>interior design creative me<br>www.studiomoren.co.uk<br>studio@studiomoren.co.uk |             | t: 020                        | 7267 | 4440 |
| architecture                                                                                                  |             |                               |      |      |
| <sup>project</sup><br>4-6 Bedford F<br>London, WC1                                                            |             |                               |      |      |
| <sup>client</sup><br>Nebra Proper                                                                             |             |                               |      |      |
| drawing title<br>Demolition<br>Section A-A                                                                    |             |                               |      |      |
| drawing status                                                                                                |             |                               |      |      |
| PLANNIN                                                                                                       | G           |                               |      |      |
| scale                                                                                                         | date        | drawn                         | by   |      |
| 1:50 @ A1<br>1:100 @ A3                                                                                       | 10.03.23    | DT                            |      |      |
| job no.                                                                                                       | drawing no. | revisio                       | n    |      |
| 1890                                                                                                          | A-050-120   | PC                            | )    |      |