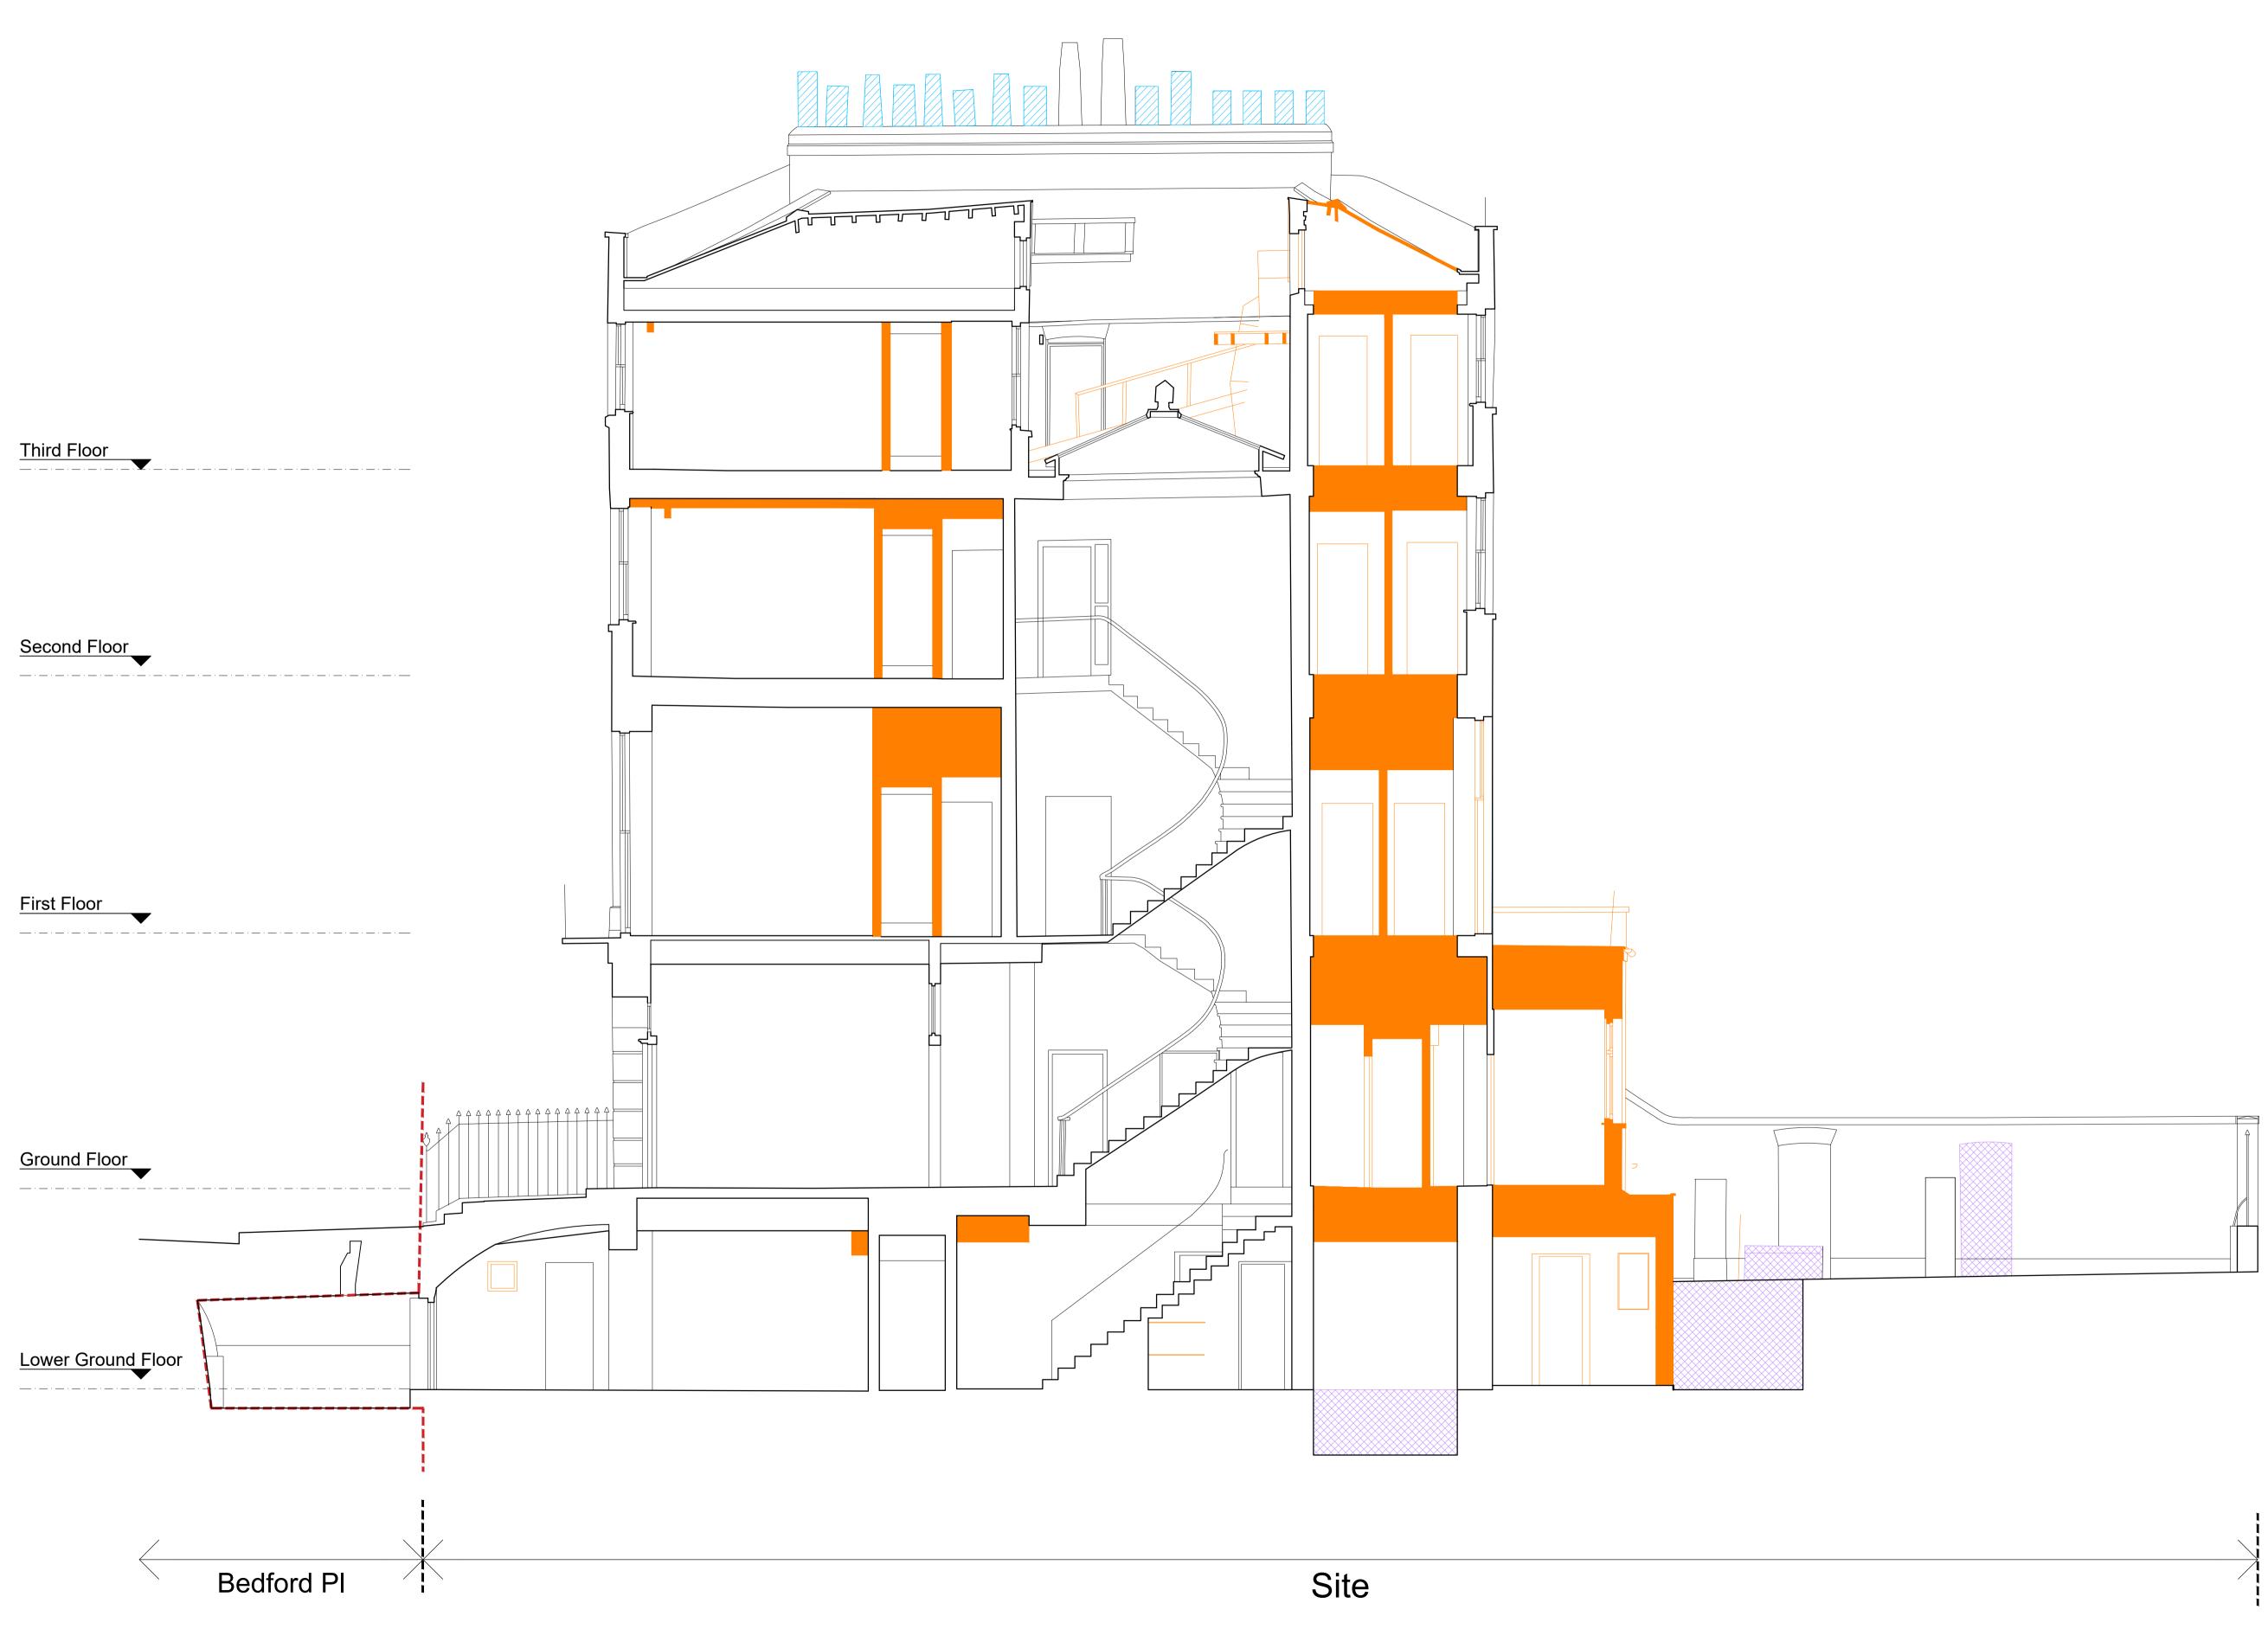

# NOTES

**– – – –** Site Boundary

Proposed structure / fabric element removal

Proposed penetrations / excavation to structure / fabric / earthwork removal

> Proposed features such as plant and fixed furniture removal

| P0 ISSUE FOR PLANNI                                                                                                                | NG          | 10.03.23                           | DT MW  |
|------------------------------------------------------------------------------------------------------------------------------------|-------------|------------------------------------|--------|
| rev amendments                                                                                                                     |             | date                               | by chk |
| studio<br>moren                                                                                                                    |             | 57d<br>jamestow<br>london ny<br>UK |        |
| studio moren Ltd<br>architecture urban design<br>interior design creative mec<br>www.studiomoren.co.uk<br>studio@studiomoren.co.uk |             | t: 020 72                          | 67 444 |
| architecture                                                                                                                       |             |                                    |        |
| 4-6 Bedford P<br>London, WC1<br>client<br>Nebra Proper                                                                             | B 5JD       |                                    |        |
| drawing title<br>Demolition<br>Section B-B                                                                                         |             |                                    |        |
| drawing status                                                                                                                     |             |                                    |        |
| PLANNIN                                                                                                                            | G           |                                    |        |
| scale                                                                                                                              | date        | drawn by                           | ,      |
| 1:50 @ A1<br>1:100 @ A3                                                                                                            | 10.03.23    | DT                                 |        |
| job no.                                                                                                                            | drawing no. | revision                           |        |
| 1890                                                                                                                               | A-050-121   |                                    |        |