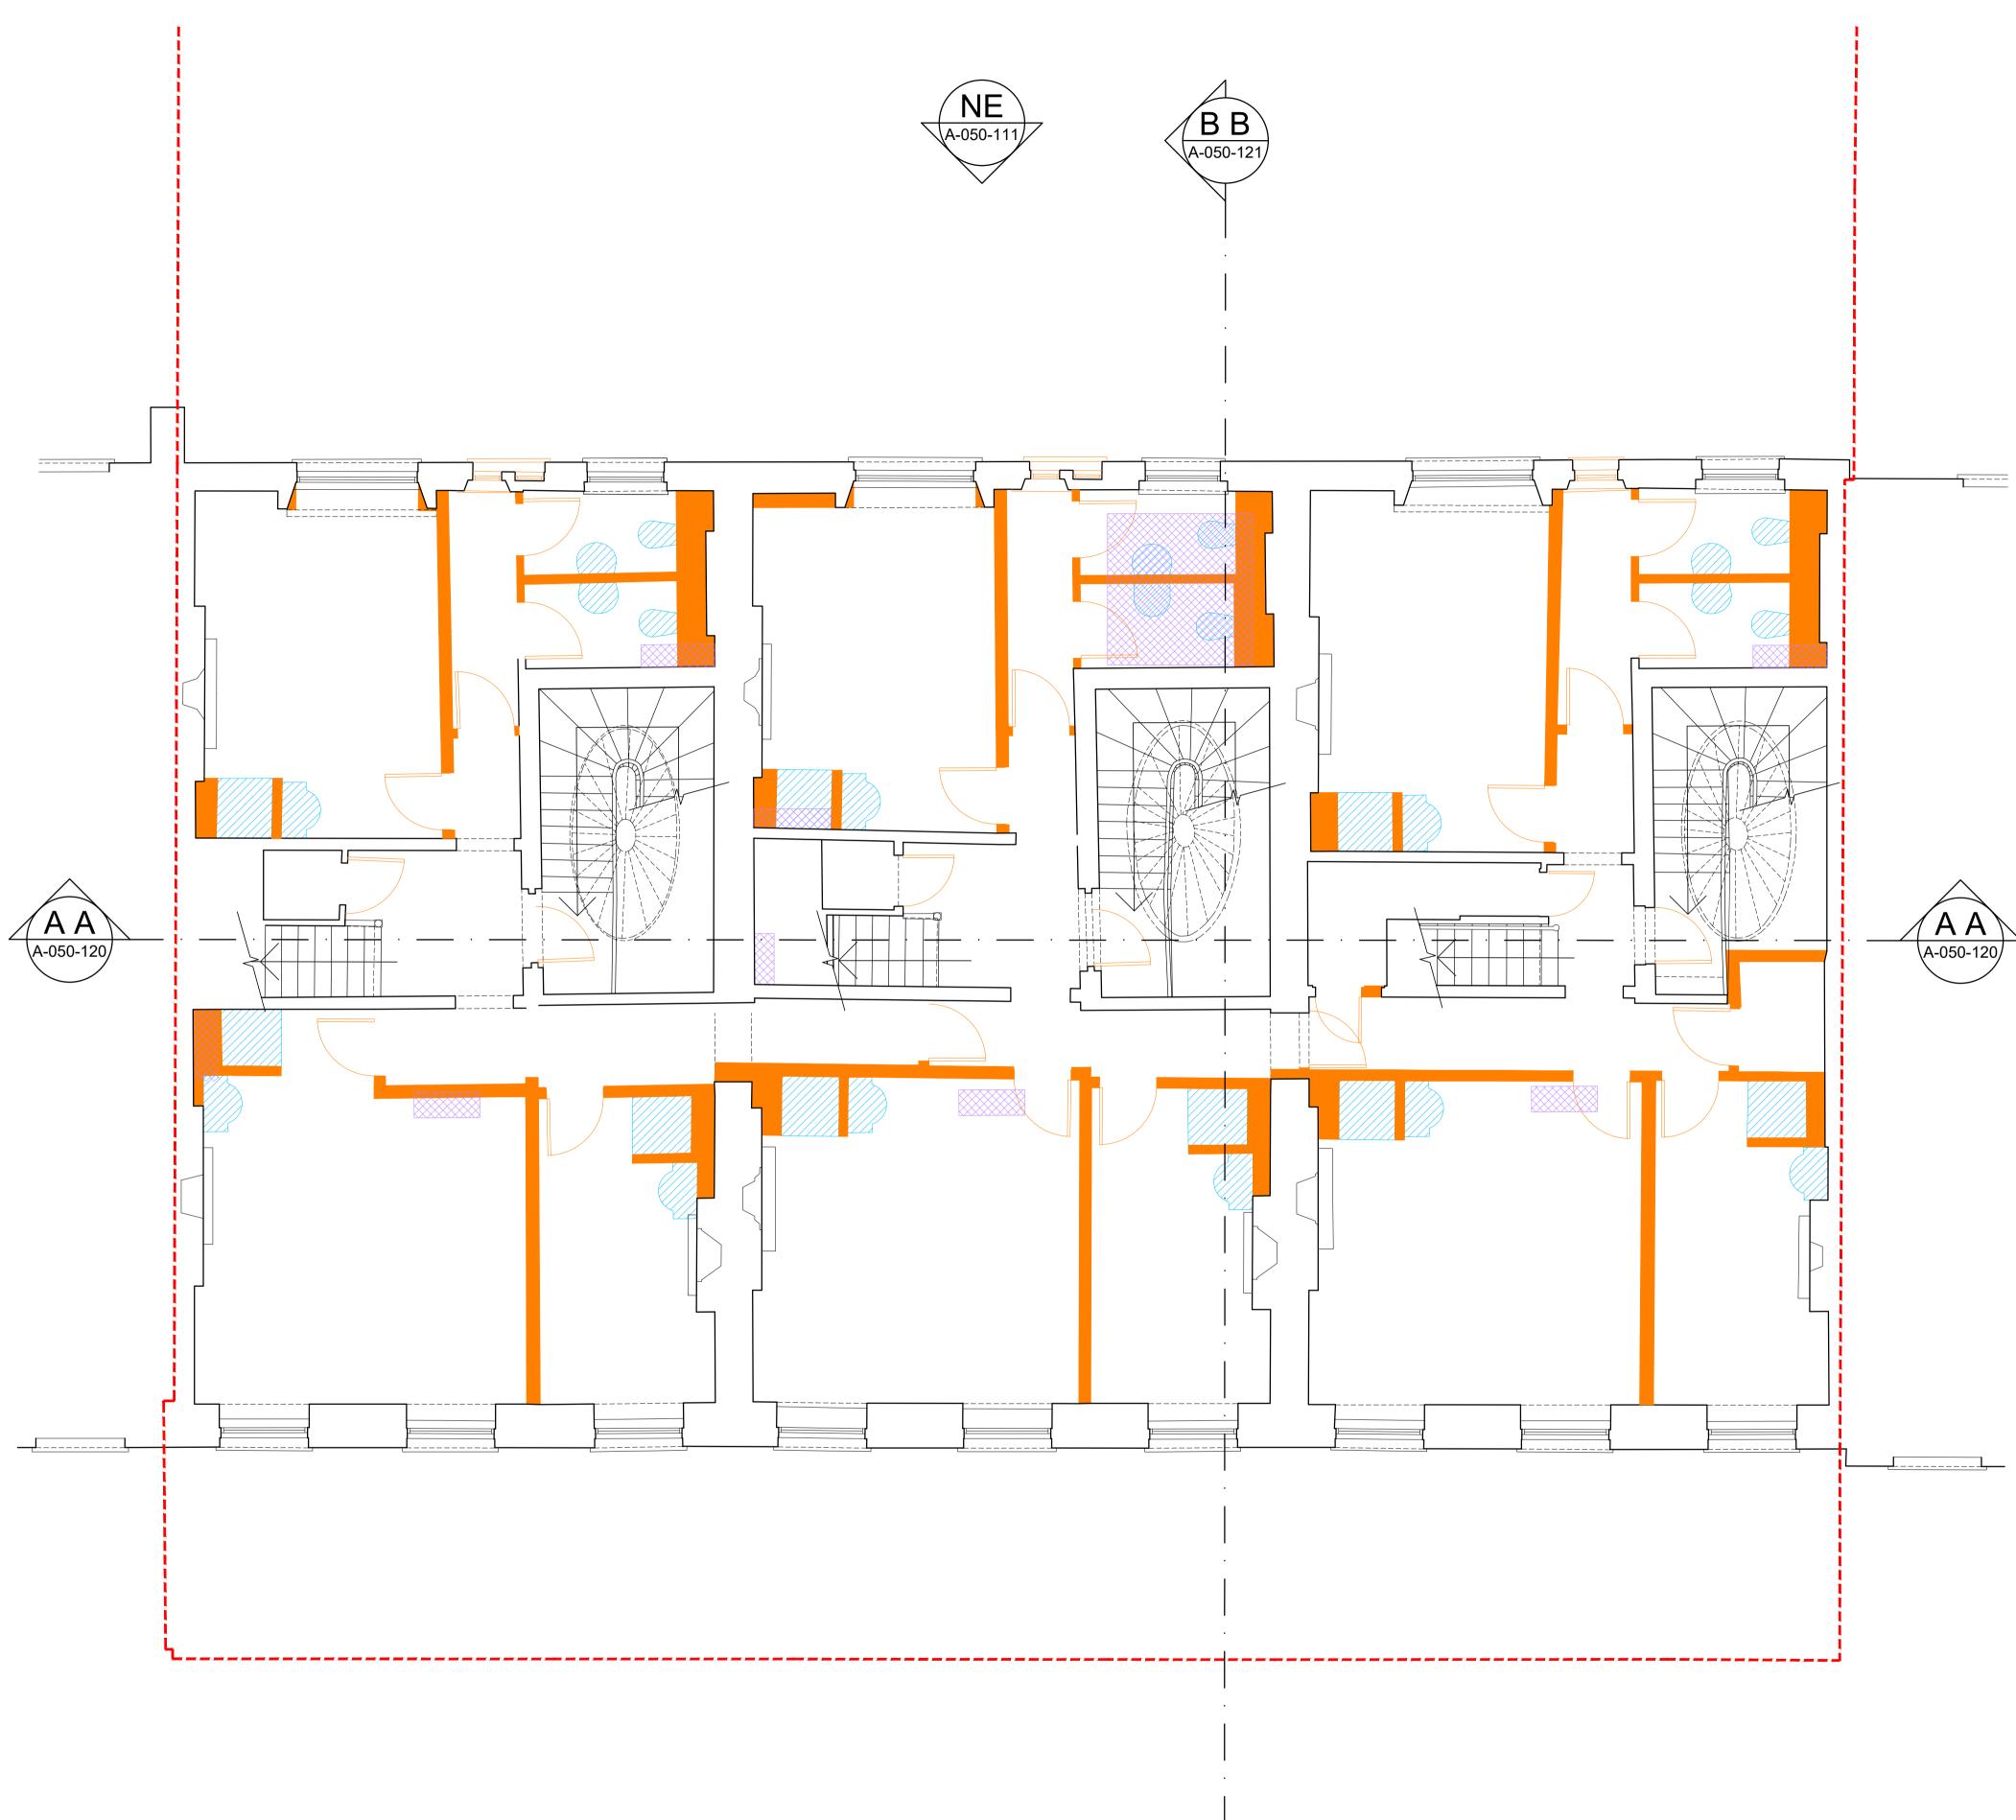

This drawing is to be read in conjunction with the architect's / interior designer's specification, bills of quantities / schedules, structural, mechanical & electrical drawings and all discrepancies are to be reported to the architect / interior designer.

Do not scale from this drawing. Dimensions are in millimetres unless otherwise stated. All fire related elements and items as set out within the Fire Engineers Fire Strategy Report. Fire rating of elements / components require fire certification from certified test bodies to be provided to both the Fire Engineer & Building Control for review and sign off, prior to procurement and installation. Studio Moren Ltd will coordinate with all other consultants in relation to statutory items / elements under that consultants control. These items may be shown on Studio Moren Ltd drawings for coordination purposes, however they remain under that consultants design and control.

#### NOTES

| rev amendments                                                                                                                   |             | date by chk           |
|----------------------------------------------------------------------------------------------------------------------------------|-------------|-----------------------|
| studio                                                                                                                           |             | 57d<br>jamestown road |
| moren                                                                                                                            |             | london nw1 7db<br>UK  |
| studio moren Ltd<br>architecture urban design<br>interior design creative me<br>www.studiomoren.co.ul<br>studio@studiomoren.co.u | edia<br>K   | t: 020 7267 444       |
| architecture                                                                                                                     |             |                       |
| project                                                                                                                          |             |                       |
| 4-6 Bedford I                                                                                                                    |             |                       |
| London, WC                                                                                                                       | 1B 5JD      |                       |
| client                                                                                                                           |             |                       |
| Nebra Prope                                                                                                                      | rty         |                       |
|                                                                                                                                  |             |                       |
| drawing title                                                                                                                    |             |                       |
| Demolition                                                                                                                       |             |                       |
| Third Floor P                                                                                                                    | lan         |                       |
| drawing status                                                                                                                   |             |                       |
| PLANNIN                                                                                                                          | G           |                       |
| scale                                                                                                                            | date        | drawn by              |
| 1:50 @ A1<br>1:100 @ A3                                                                                                          | 10.03.23    | DT                    |
| job no.                                                                                                                          | drawing no. | revision              |
| 1890                                                                                                                             | A-050-103   | P0                    |