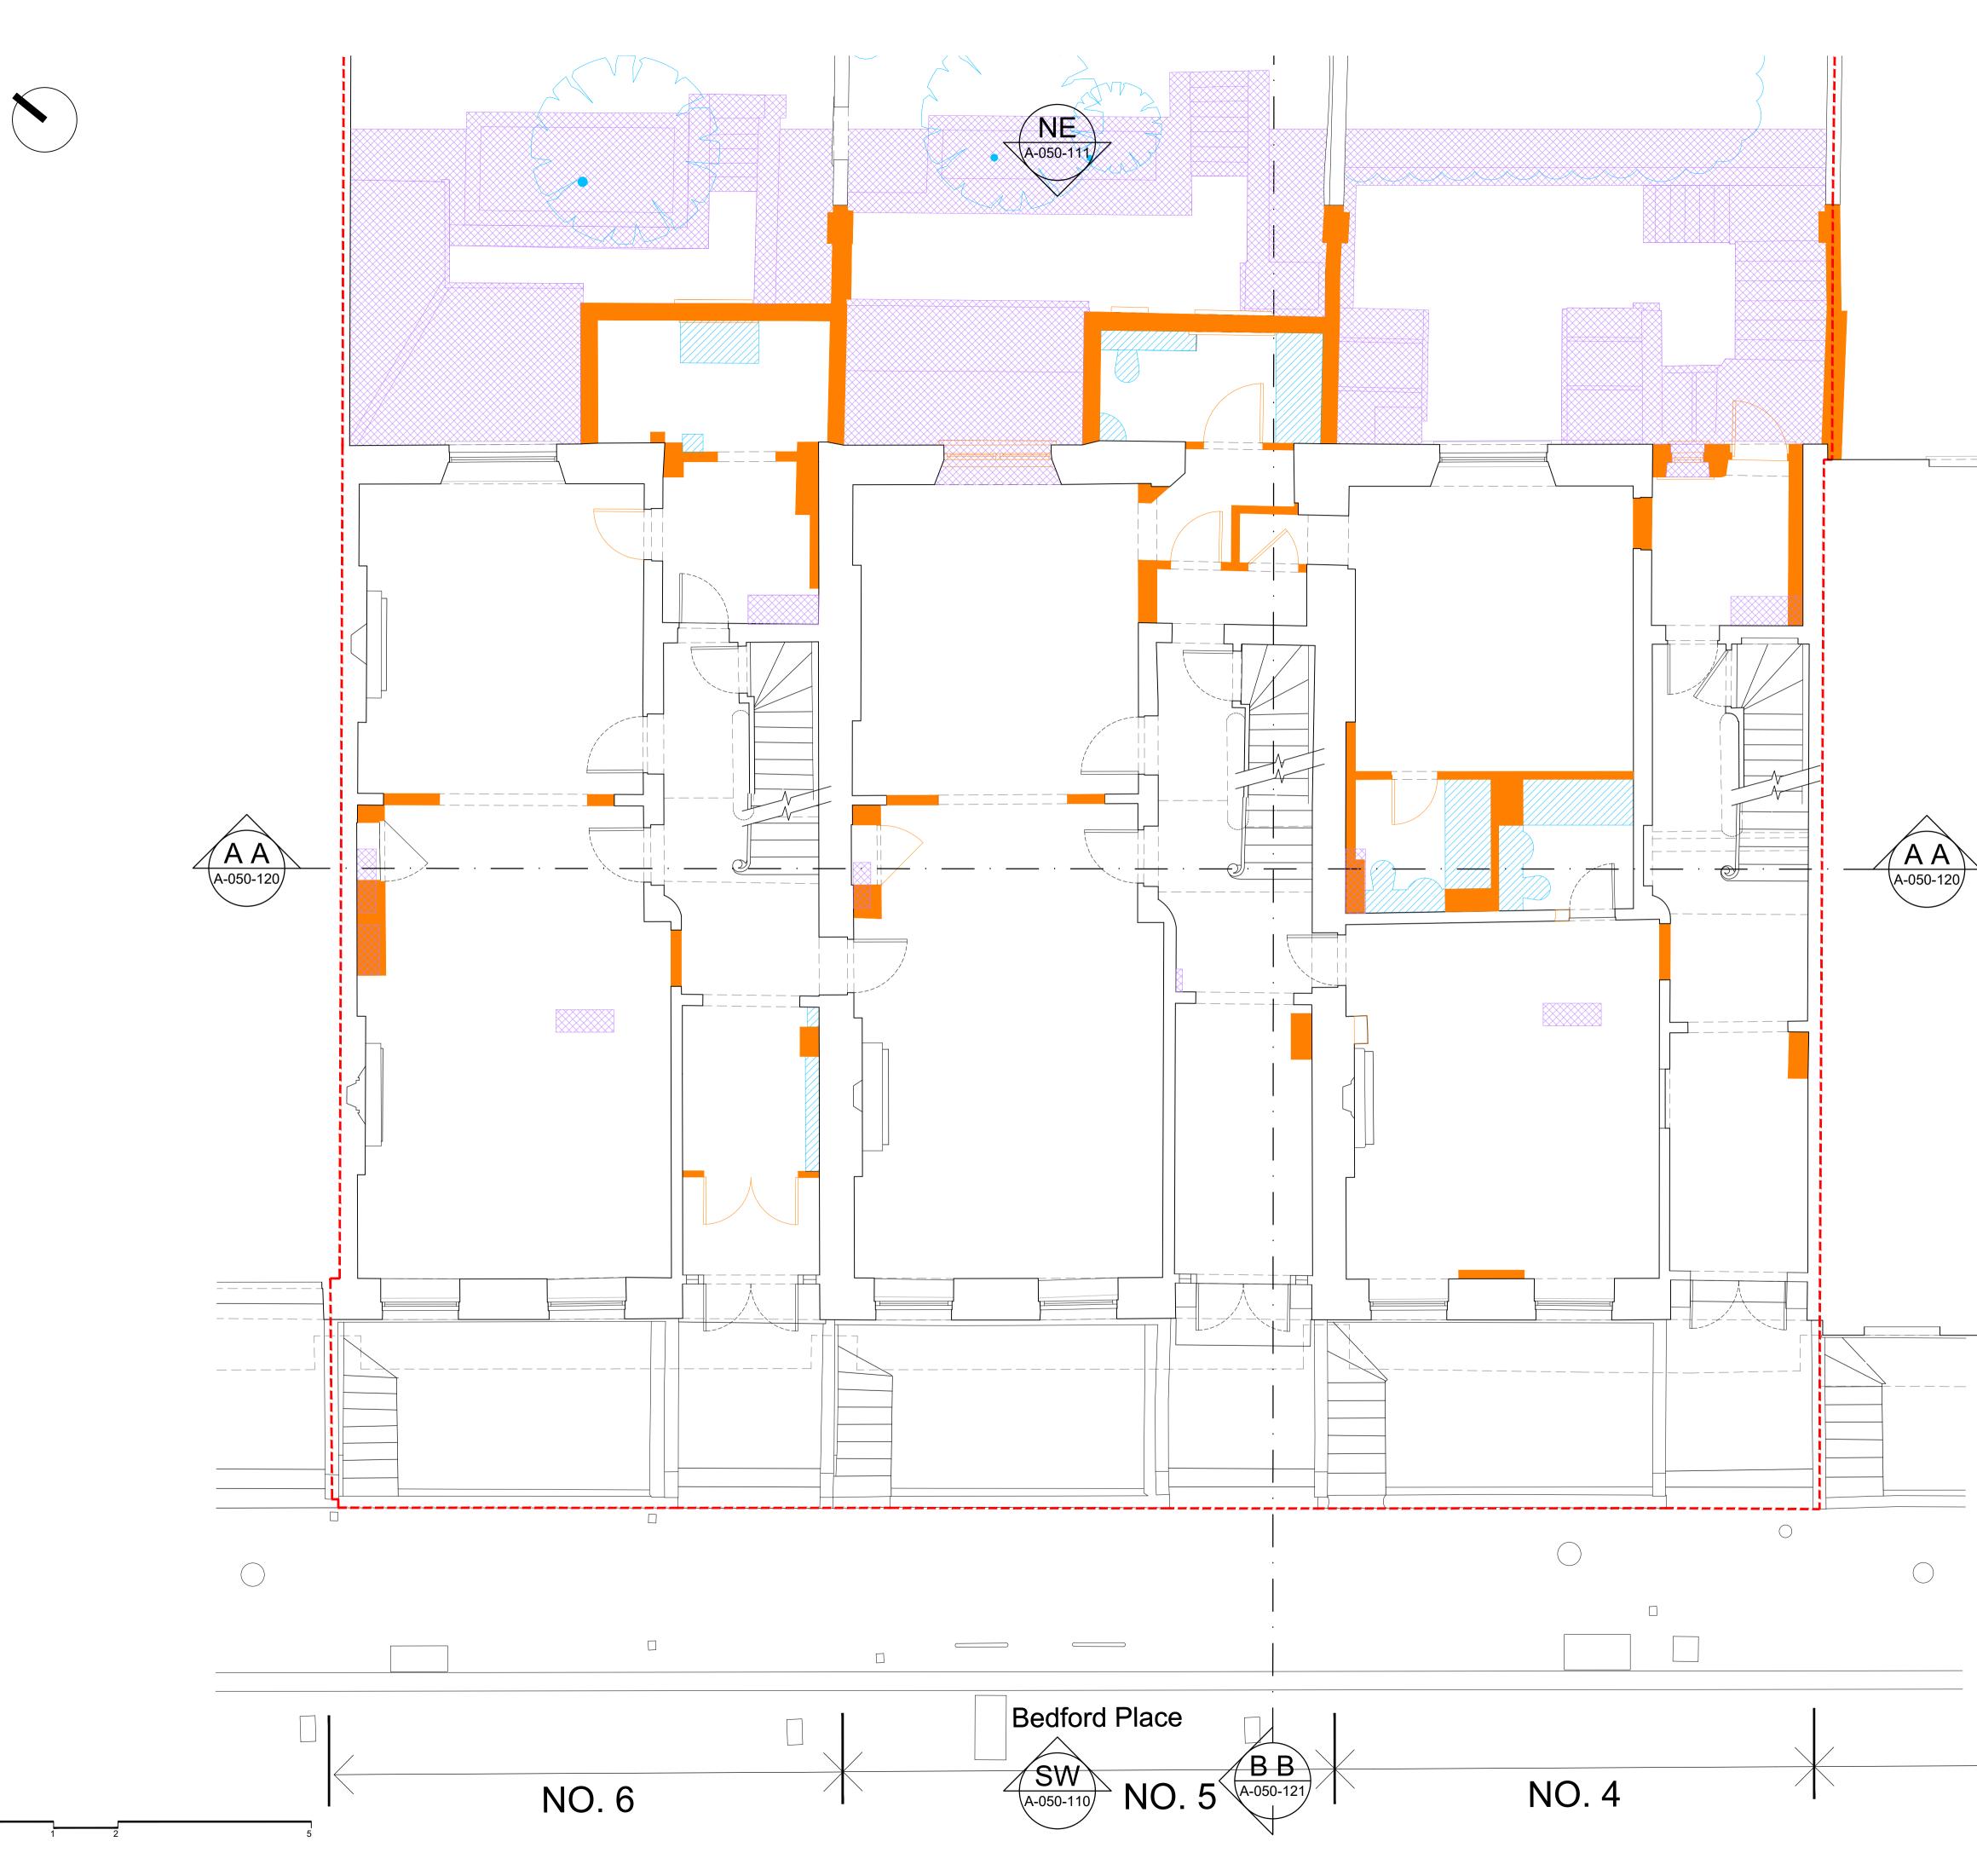

### NOTES

| <br>                                                                                                                             |             |                                               |
|----------------------------------------------------------------------------------------------------------------------------------|-------------|-----------------------------------------------|
| P0 ISSUED FOR PLAN                                                                                                               | INING       | 10.03.23 DT MW                                |
| rev amendments                                                                                                                   |             | date by chk                                   |
| studio<br>moren                                                                                                                  |             | 57d<br>jamestown road<br>london nw1 7db<br>UK |
| studio moren Ltd<br>architecture urban design<br>interior design creative me<br>www.studiomoren.co.uk<br>studio@studiomoren.co.u | edia<br>k   | t: 020 7267 4440                              |
| architecture                                                                                                                     |             |                                               |
| project<br><b>4-6 Bedford F</b>                                                                                                  | Place       |                                               |
| London, WC                                                                                                                       |             |                                               |
| client                                                                                                                           |             |                                               |
| Nebra Prope                                                                                                                      | rty         |                                               |
| drawing title<br>Demolition<br>Ground Floor                                                                                      | r Plan      |                                               |
| drawing status                                                                                                                   |             |                                               |
| PLANNIN                                                                                                                          | G           |                                               |
| scale                                                                                                                            | date        | drawn by                                      |
| <br>1:50 @ A1<br>——— 1:100 @ A3                                                                                                  | 10.03.23    | DT                                            |
| job no.                                                                                                                          | drawing no. | revision                                      |
| 1890                                                                                                                             | A-050-100   | P0                                            |

## NOTES

**---** Site Boundary

Proposed structure / fabric

element removal Proposed penetrations / excavation to structure /

fabric / earthwork removal Proposed features such as

plant and fixed furniture removal