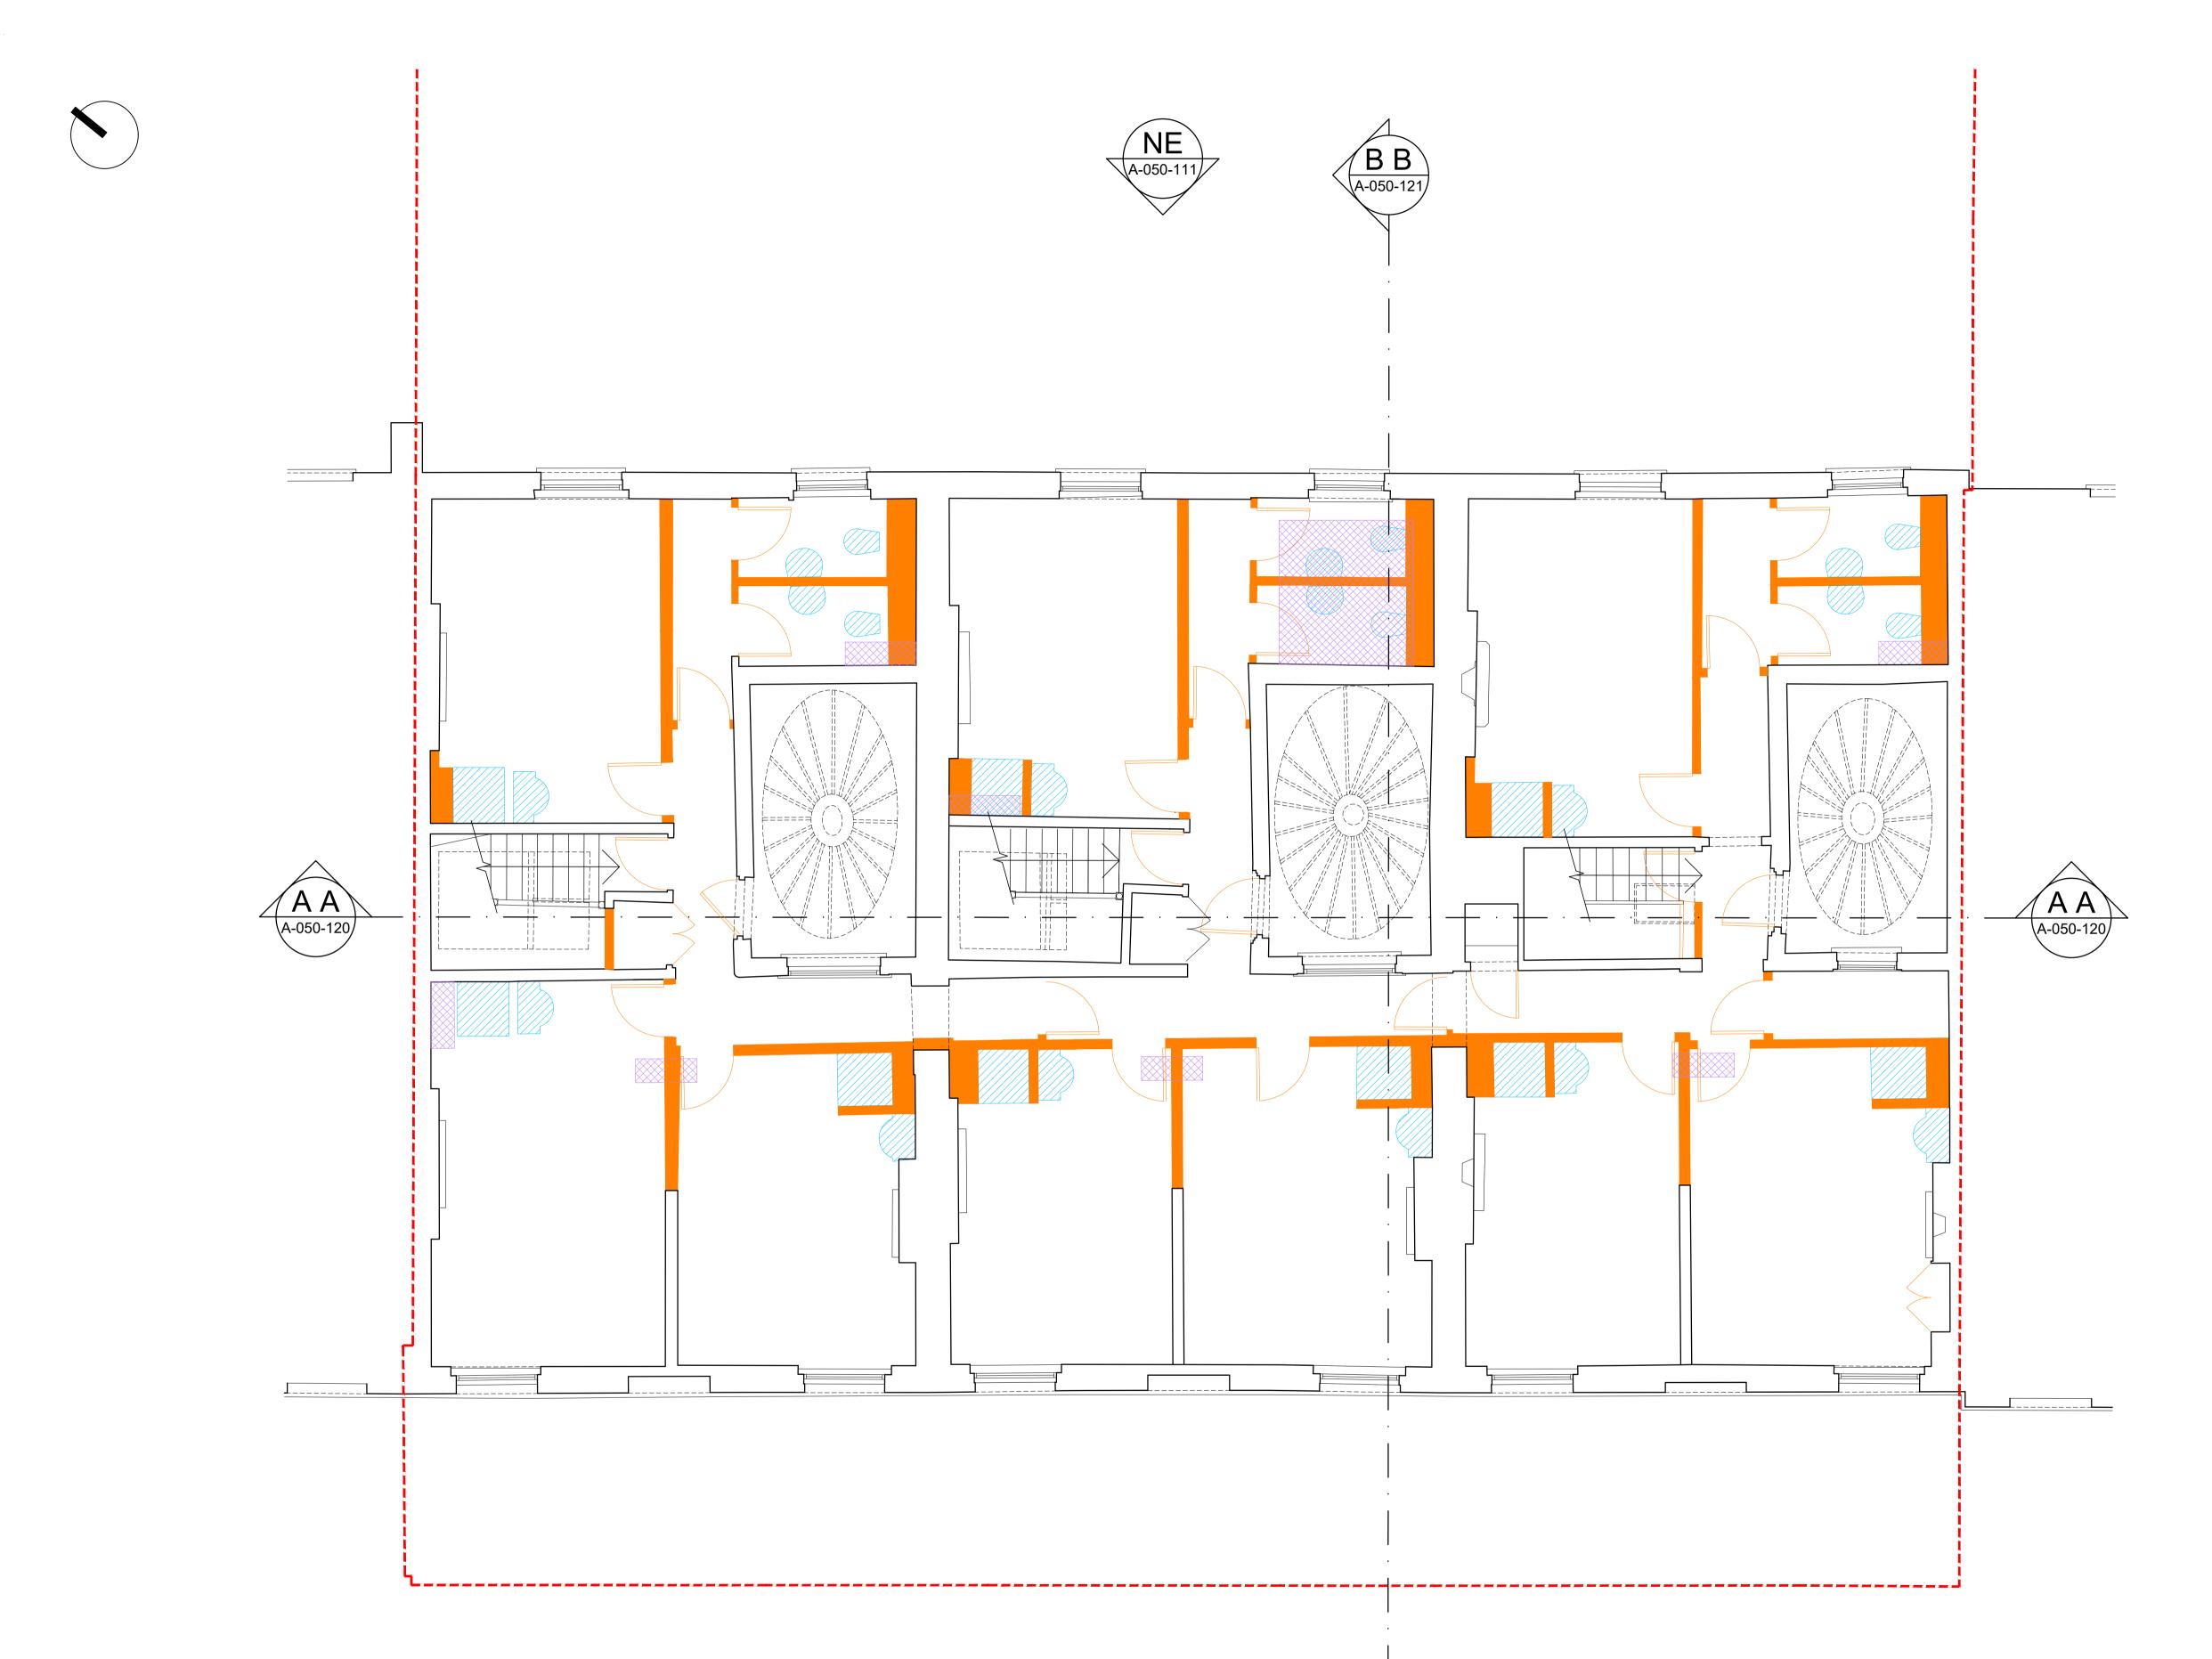

### NOTES

| <br>                                                                                                                             |             |                                               |
|----------------------------------------------------------------------------------------------------------------------------------|-------------|-----------------------------------------------|
| P0 ISSUED FOR PLAN                                                                                                               | INING       | 10.03.23 DT MW                                |
| rev amendments                                                                                                                   |             | date by chk                                   |
| studio<br>moren                                                                                                                  |             | 57d<br>jamestown road<br>london nw1 7db<br>UK |
| studio moren Ltd<br>architecture urban design<br>interior design creative me<br>www.studiomoren.co.uk<br>studio@studiomoren.co.u | edia<br>k   | t: 020 7267 4440                              |
| architecture                                                                                                                     |             |                                               |
| project<br><b>4-6 Bedford F</b>                                                                                                  | Place       |                                               |
| London, WC                                                                                                                       |             |                                               |
| client                                                                                                                           |             |                                               |
| Nebra Prope                                                                                                                      | rty         |                                               |
| drawing title<br>Demolition<br>Ground Floor                                                                                      | r Plan      |                                               |
| drawing status                                                                                                                   |             |                                               |
| PLANNIN                                                                                                                          | G           |                                               |
| scale                                                                                                                            | date        | drawn by                                      |
| <br>1:50 @ A1<br>——— 1:100 @ A3                                                                                                  | 10.03.23    | DT                                            |
| job no.                                                                                                                          | drawing no. | revision                                      |
| 1890                                                                                                                             | A-050-100   | P0                                            |