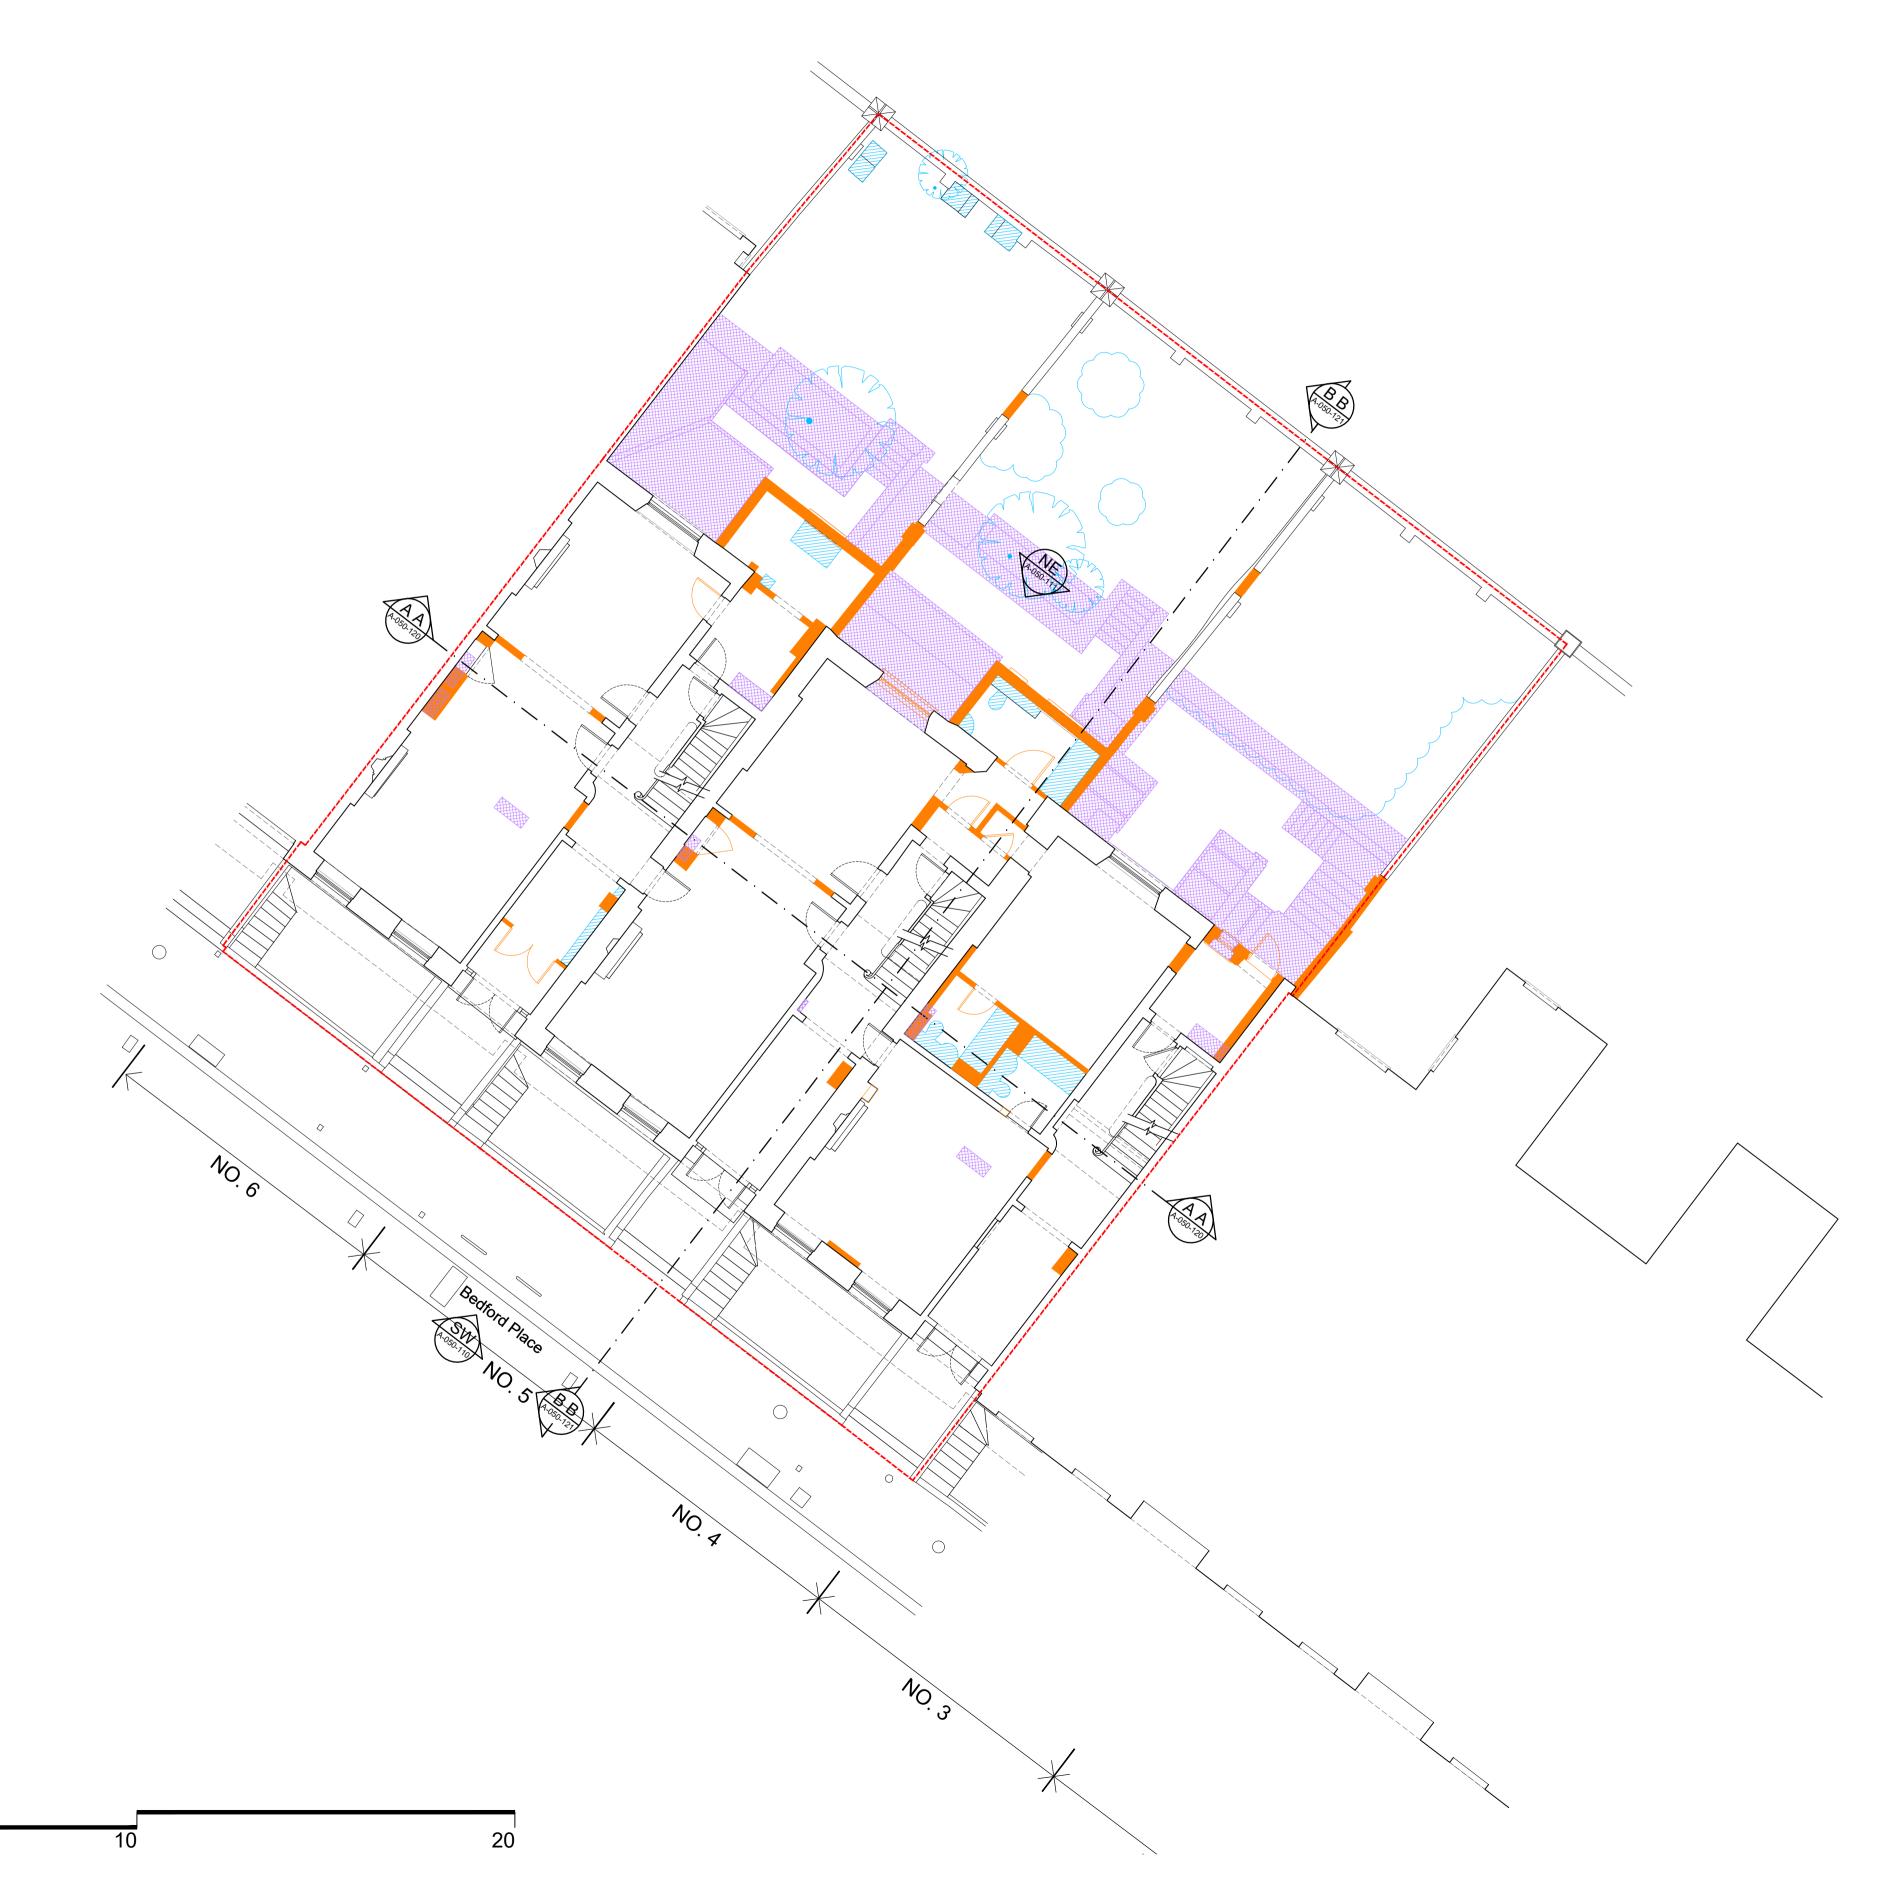

### NOTES

| <br>                                                                                                                             |             |                                               |
|----------------------------------------------------------------------------------------------------------------------------------|-------------|-----------------------------------------------|
| P0 ISSUED FOR PLAN                                                                                                               | INING       | 10.03.23 DT MW                                |
| rev amendments                                                                                                                   |             | date by chk                                   |
| studio<br>moren                                                                                                                  |             | 57d<br>jamestown road<br>london nw1 7db<br>UK |
| studio moren Ltd<br>architecture urban design<br>interior design creative me<br>www.studiomoren.co.uk<br>studio@studiomoren.co.u | edia<br>k   | t: 020 7267 4440                              |
| architecture                                                                                                                     |             |                                               |
| project<br><b>4-6 Bedford F</b>                                                                                                  | Place       |                                               |
| London, WC                                                                                                                       |             |                                               |
| client                                                                                                                           |             |                                               |
| Nebra Prope                                                                                                                      | rty         |                                               |
| drawing title<br>Demolition<br>Ground Floor                                                                                      | r Plan      |                                               |
| drawing status                                                                                                                   |             |                                               |
| PLANNIN                                                                                                                          | G           |                                               |
| scale                                                                                                                            | date        | drawn by                                      |
| <br>1:50 @ A1<br>——— 1:100 @ A3                                                                                                  | 10.03.23    | DT                                            |
| job no.                                                                                                                          | drawing no. | revision                                      |
| 1890                                                                                                                             | A-050-100   | P0                                            |