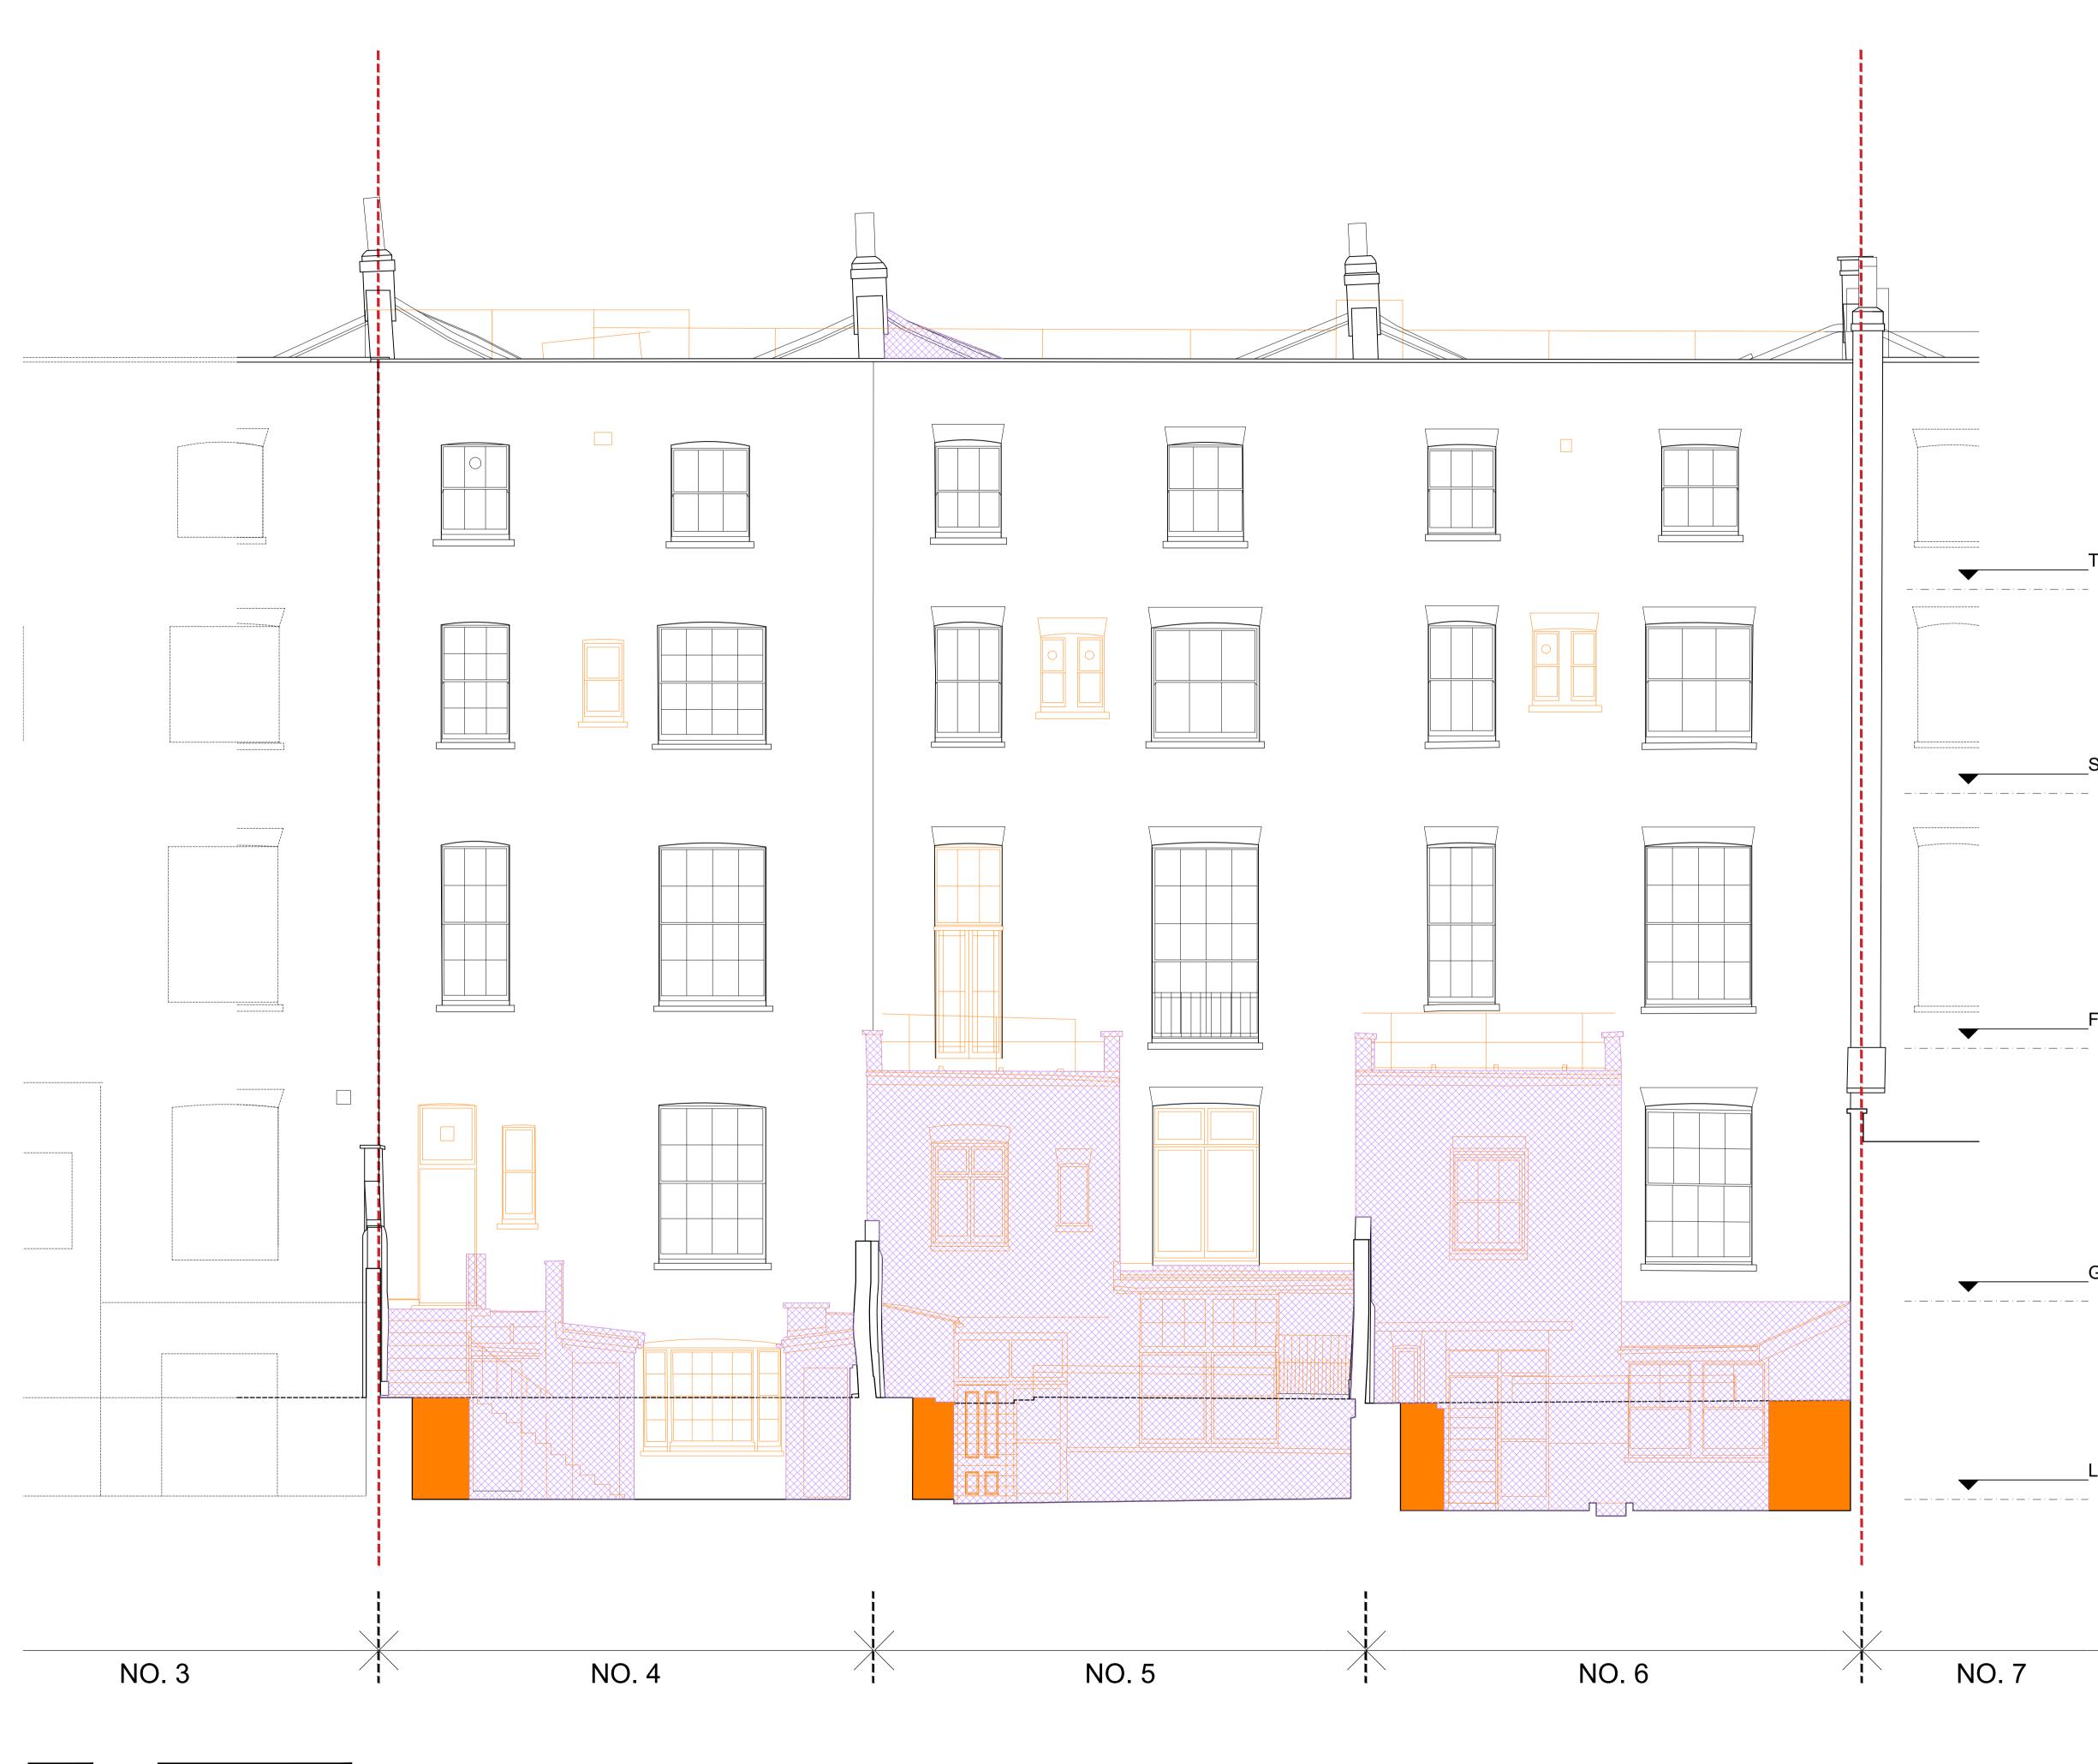

## NOTES

**---** Site Boundary

Proposed structure / fabric

element removal Proposed penetrations / excavation to structure /

fabric / earthwork removal Proposed features such as

plant and fixed furniture removal

| P1 ISSUED FOR PLAN<br>P0 ISSUED FOR PLAN                                                                                       |                  | 20.04.23 DT MW<br>10.03.23 DT MW              |
|--------------------------------------------------------------------------------------------------------------------------------|------------------|-----------------------------------------------|
| rev amendments                                                                                                                 |                  | date by chł                                   |
| studio<br>moren                                                                                                                |                  | 57d<br>jamestown road<br>london nw1 7db<br>UK |
| studio moren Ltd<br>architecture urban desigr<br>interior design creative m<br>www.studiomoren.co.u<br>studio@studiomoren.co.t | edia<br><b>k</b> | t: 020 7267 444                               |
| architecture                                                                                                                   |                  |                                               |
| project                                                                                                                        | D'               |                                               |
| 4-6 Bedford                                                                                                                    |                  |                                               |
| London, WC                                                                                                                     | 1B 5JD           |                                               |
| client                                                                                                                         |                  |                                               |
| Nebra Prope                                                                                                                    | rty              |                                               |
| drawing title                                                                                                                  |                  |                                               |
| Demolition                                                                                                                     |                  |                                               |
| Front Elevati                                                                                                                  | on               |                                               |
| drawing status                                                                                                                 |                  |                                               |
| PLANNIN                                                                                                                        | IG               |                                               |
| scale                                                                                                                          | date             | drawn by                                      |
| 1:50 @ A1<br>1:100 @ A3                                                                                                        | 10.03.23         | DT                                            |
| job no.                                                                                                                        | drawing no.      | revision                                      |
| 1890                                                                                                                           | A-050-110        | P1                                            |