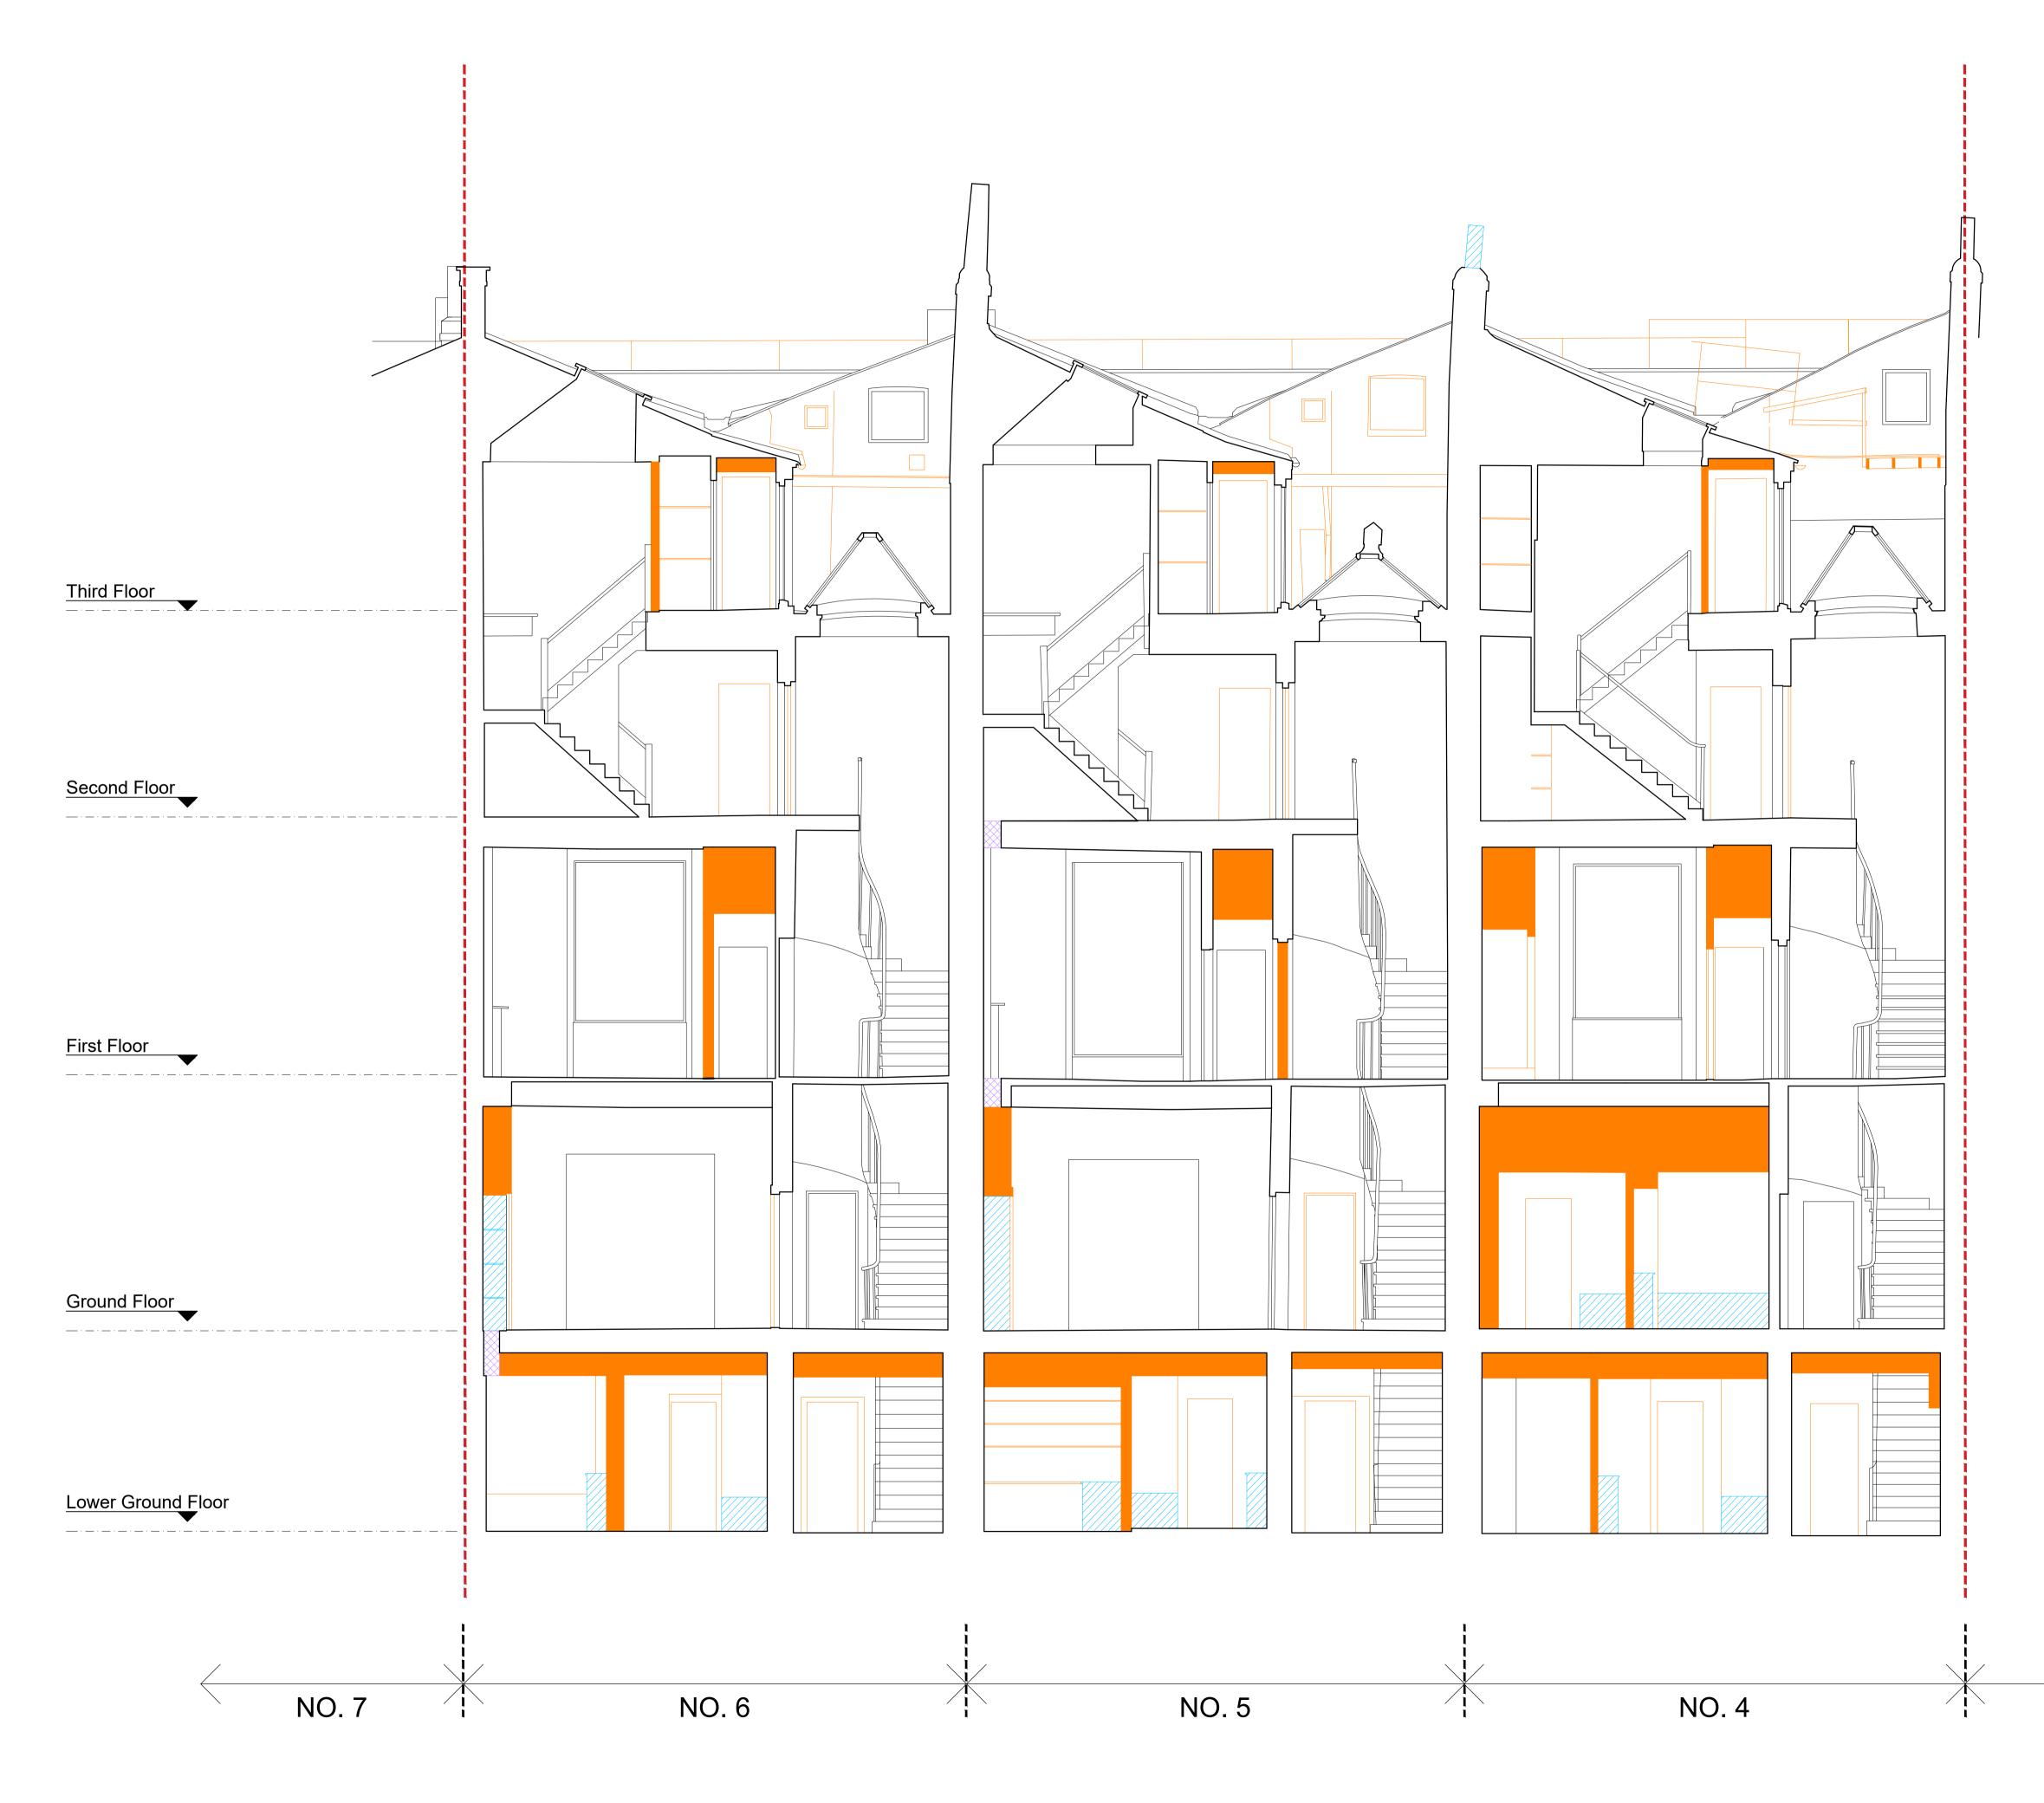

#### **---** Site Boundary

Proposed structure / fabric element removal

Proposed penetrations / excavation to structure / fabric / earthwork removal

Proposed features such as plant and fixed furniture removal

Third Floor

\_Second Floor

\_First Floor

\_Ground Floor

Lower Ground Floor

| P0 ISSUE FOR PLAN                                                                                                             | NING             | 10.03.23                          | DT MV  |
|-------------------------------------------------------------------------------------------------------------------------------|------------------|-----------------------------------|--------|
| rev amendments                                                                                                                |                  | date                              | by ch  |
| studio<br>moren                                                                                                               |                  | 57d<br>jamestov<br>london n<br>UK |        |
| studio moren Ltd<br>architecture urban design<br>interior design creative m<br>www.studiomoren.co.u<br>studio@studiomoren.co. | edia<br><b>k</b> | t: 020 72                         | 67 444 |
| architecture                                                                                                                  |                  |                                   |        |
| <sup>project</sup><br>4-6 Bedford<br>London, WC                                                                               |                  |                                   |        |
| client                                                                                                                        |                  |                                   |        |
| Nebra Prope                                                                                                                   | erty             |                                   |        |
| drawing title<br>Demolition<br>Rear Elevation<br>drawing status                                                               | on               |                                   |        |
| PLANNIN                                                                                                                       | IG               |                                   |        |
| scale                                                                                                                         | date             | drawn by                          | /      |
| 1:50 @ A1<br>1:100 @ A3                                                                                                       | 10.03.23         | DT                                |        |
| job no.                                                                                                                       | drawing no.      | revision                          |        |
| 1890                                                                                                                          | A-050-111        | P0                                |        |