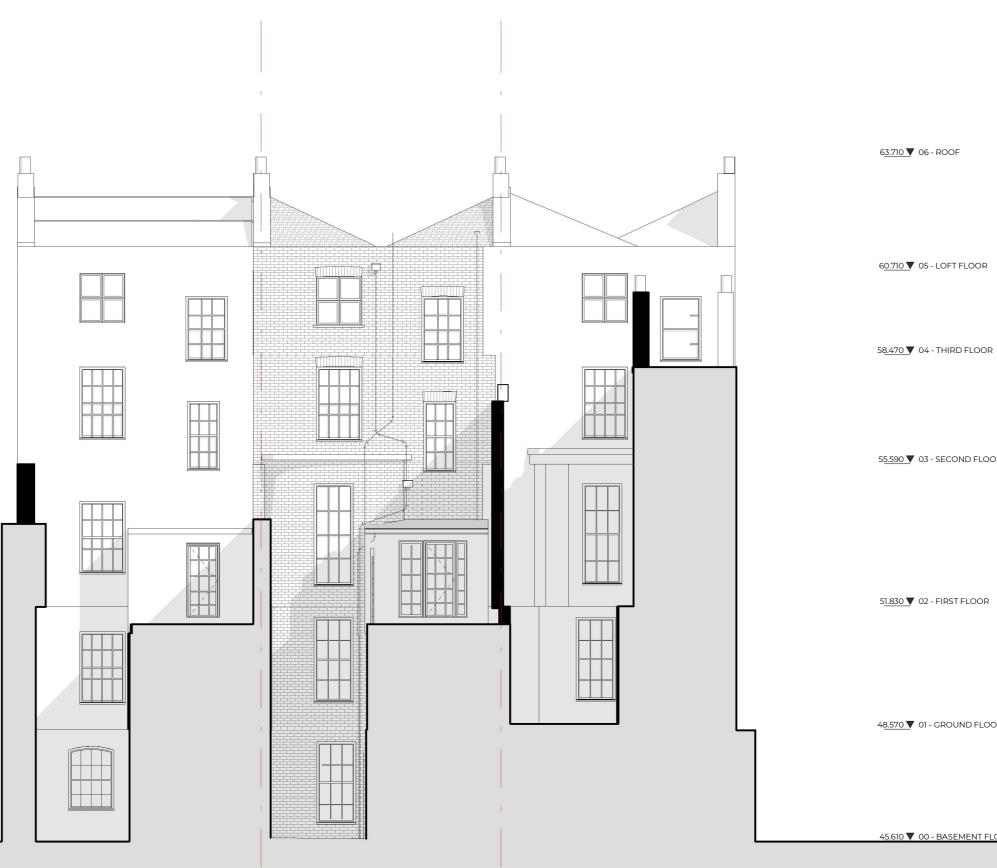

Date

– — Boundary Line

\_ \_ \_ \_ \_ Demolished

Rev No. Date Description \_ Notes: Any inaccuracies or errors to be reported to the architect/surveyor immediately and prior to any work commencing Alf dimensions to be verified on site. All work to comply with British Standards Code of practice. All external surfaces and materials to match existing. This drawing and all information provided within it is the copyright of UPP Consultants Ltd and reproduction without prior conserts is strick forbidden. Dwg No Drawn 029CO-A-05-102 UPP Drawing Checked Proposed Section B-B' UPP Issue Date Scale 1:100 @ A3 20.01.23 0 5m Project Address 29 Conway Street, London WIT 6BW Client Status Kabbalah (James Gerrard / Lance Stewart) For Planning www.upp-planning.co.uk info@upp-planning.co.uk 0208 202 9996 Atrium, Stables Market, Chalk Farm Road, London, NWI 8AH 45.610 ▼ 00 - BASEMENT FLOOR