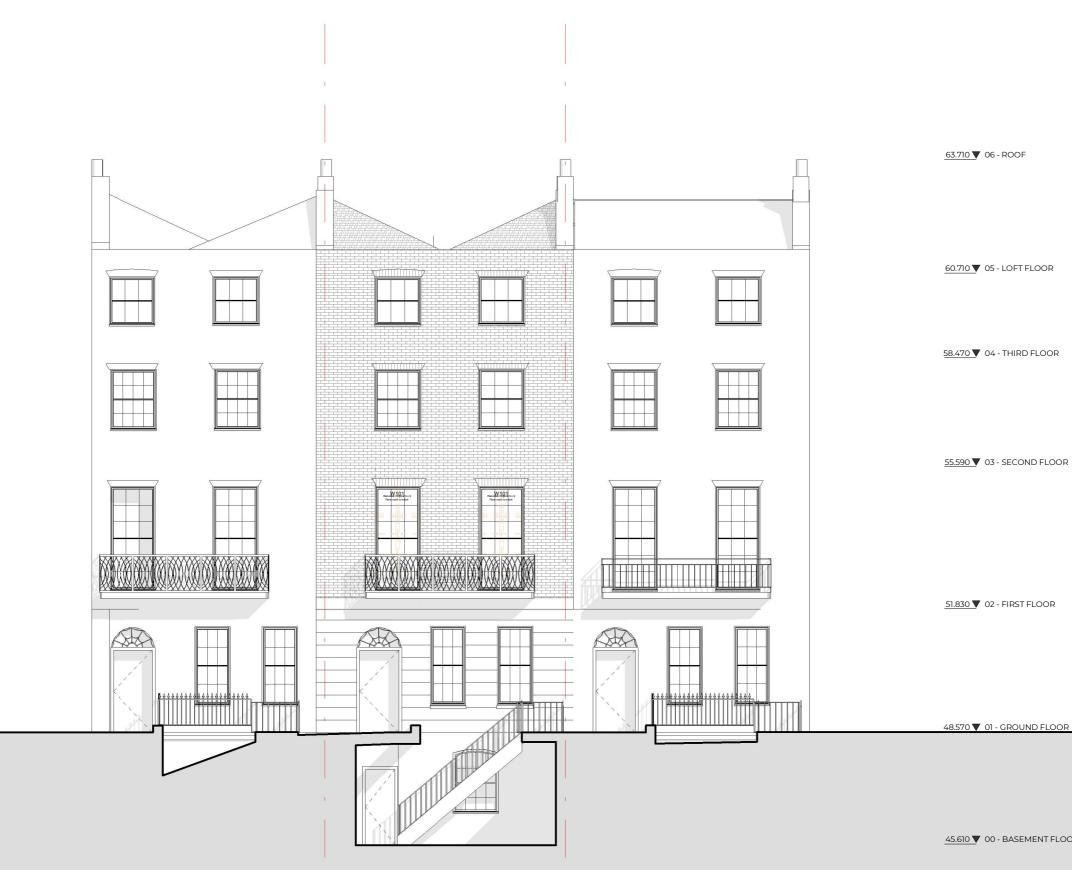

Roof -Inspection of butterfly roof along with gutters and downpipes - Any defects remedied

| SECOND FLOOR   | Rev No.                                                                                               | Date                                                                                                                                                                                                                         | Description                                                            |
|----------------|-------------------------------------------------------------------------------------------------------|------------------------------------------------------------------------------------------------------------------------------------------------------------------------------------------------------------------------------|------------------------------------------------------------------------|
|                | Notes:                                                                                                |                                                                                                                                                                                                                              |                                                                        |
|                | prior to any work comm<br>comply with British Star<br>match existing. This drav                       | rs to be reported to the architect/survey<br>encing, All dimensions to be verified on<br>Indards Code of practice. All external surf<br>wing and all information provided within<br>ad reproduction without prior consent is | site. All work to<br>aces and materials to<br>h it is the copyright of |
|                | Dwg No                                                                                                |                                                                                                                                                                                                                              | Drawn                                                                  |
|                | 029CO-A-06-101                                                                                        |                                                                                                                                                                                                                              | UPP                                                                    |
| FIRST FLOOR    | Drawing                                                                                               |                                                                                                                                                                                                                              | Checked                                                                |
|                | Proposed Elevation                                                                                    | on                                                                                                                                                                                                                           | UPP                                                                    |
|                | Scale                                                                                                 |                                                                                                                                                                                                                              | Issue Date                                                             |
|                | 1:100 @ A3                                                                                            |                                                                                                                                                                                                                              | 20.01.23                                                               |
|                | 0                                                                                                     |                                                                                                                                                                                                                              | 5m                                                                     |
| GROUND FLOOR   | Project Address<br>29 Conway Street                                                                   | , London WIT 6BW                                                                                                                                                                                                             |                                                                        |
|                | Client<br>Kabbalah (James                                                                             | Gerrard / Lance Stewart)                                                                                                                                                                                                     | Status<br>For Planning                                                 |
| BASEMENT FLOOR | www.upp-plannin<br>info@upp-plannin<br>0208 202 9996<br>Atrium, Stables Ma<br>Farm Road, Londo<br>8AH | ig.co.uk<br>arket, Chalk                                                                                                                                                                                                     | p                                                                      |

– — Boundary Line

Demolished

| ECOND FLOOR   | Rev No.                                                                                         | Date                                                                                                                                                                                                                             | Description                                                                |
|---------------|-------------------------------------------------------------------------------------------------|----------------------------------------------------------------------------------------------------------------------------------------------------------------------------------------------------------------------------------|----------------------------------------------------------------------------|
|               | Notes:                                                                                          |                                                                                                                                                                                                                                  |                                                                            |
|               | prior to any work com<br>comply with British S<br>match existing. This d                        | rrors to be reported to the architect/surve<br>imencing. All dimensions to be verified or<br>tandards Code of practice. All external sur<br>rawing and all information provided with<br>and reproduction without prior consent i | n site. All work to<br>faces and materials to<br>in it is the copyright of |
|               | Dwg No                                                                                          |                                                                                                                                                                                                                                  | Drawn                                                                      |
|               | 029CO-A-06-102                                                                                  | 2                                                                                                                                                                                                                                | UPP                                                                        |
|               | Drawing                                                                                         |                                                                                                                                                                                                                                  | Checked                                                                    |
| IRST FLOOR    | Proposed Eleva                                                                                  | tion                                                                                                                                                                                                                             | UPP                                                                        |
|               | Scale                                                                                           |                                                                                                                                                                                                                                  | Issue Date                                                                 |
|               | 1:100 @ A3                                                                                      |                                                                                                                                                                                                                                  | 20.01.23                                                                   |
|               | 0                                                                                               |                                                                                                                                                                                                                                  | 5m                                                                         |
| ROUND FLOOR   | Project Addre<br>29 Conway Stree                                                                | SS<br>et, London WIT 6BW                                                                                                                                                                                                         |                                                                            |
|               | Client                                                                                          |                                                                                                                                                                                                                                  | Status                                                                     |
|               | Kabbalah (Jame                                                                                  | es Gerrard / Lance Stewart)                                                                                                                                                                                                      | For Planning                                                               |
|               |                                                                                                 |                                                                                                                                                                                                                                  |                                                                            |
| ASEMENT FLOOR | www.upp-plann<br>info@upp-plann<br>0208 202 9996<br>Atrium, Stables !<br>Farm Road, Long<br>8AH | ing.co.uk<br>Market, Chalk                                                                                                                                                                                                       | <b>op</b>                                                                  |
|               |                                                                                                 |                                                                                                                                                                                                                                  |                                                                            |

– — Boundary Line

\_ \_ \_ \_ \_ Demolished

Rev No. Date Description \_\_\_\_ Notes: Any inaccuracies or errors to be reported to the architect/surveyor immediately and prior to any work commencing All dimensions to be verified on site. All work to comply with British Standards Code of practice All external surfaces and materials to match existing. This drawing and all information provided within it is the copyright of UPP Consultants Ltd and reproduction without prior consent is strick forbidden. Dwg No Drawn 029CO-A-06-103 UPP Drawing Checked Proposed Elevation UPP Issue Date Scale 1:100 @ A3 20.01.23 0 5m Project Address 48.570 V 01 - GROUND FLOOR 29 Conway Street, London WIT 6BW Status Client Kabbalah (James Gerrard / Lance Stewart) For Planning 45.610 ▼ 00 - BASEMENT FLOOR

– — Boundary Line

\_ \_ \_ \_ \_ Demolished

Rev No. Date Description \_\_\_\_ Notes: Any inaccuracies or errors to be reported to the architect/surveyor immediately and prior to any work commencing All dimensions to be verified on site. All work to comply with British Standards Code of practice All external surfaces and materials to match existing. This drawing and all information provided within it is the copyright of UPP Consultants Ltd and reproduction without prior consent is strick forbidden. Dwg No Drawn 029CO-A-06-104 UPP Drawing Checked Proposed Elevation UPP Issue Date Scale 1:100 @ A3 20.01.23 0 5m 1 Project Address 29 Conway Street, London WIT 6BW Status Client Kabbalah (James Gerrard / Lance Stewart) For Planning www.upp-planning.co.uk info@upp-planning.co.uk 0208 202 9996 Atrium, Stables Market, Chalk Farm Road, London, NWI 8AH 45.610 ▼ 00 - BASEMENT FLOOR