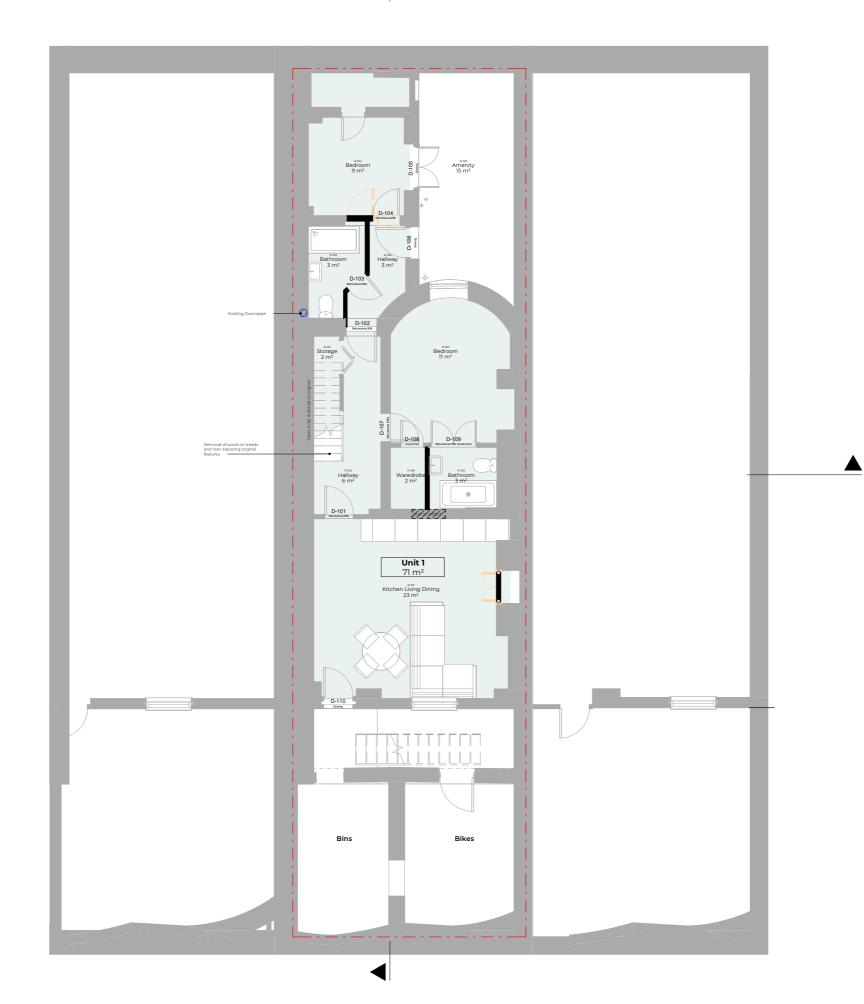

### Lower Ground floor

- -

Flooring

-Remove all modern flooring (Laminate) -Repair original Floorboards in all rooms (reinstated)

Retain original floorboards and install appropriate Floor finish/carpet

Skirting Skirting restored where original or appropriate period replicated, ref. 029CO-A-MS-101 (Picture\*)

# Doors (I/E)P!(H/M/L)

(Interior/Exterior) Panel Number! DETAIL(High / Meduim / Low) For all Doors & windows ref. 029CO-A-DW-100

<u>Windows</u> Windows & Shutters to restored and completed by specialist

<u>Walls & Finishes</u> Walls to be redecorated and finished to a good standard

Lights No downlights in principal spaces, Ground & First floor (existing downlights in secondary space retained, e.g. Bathrooms)