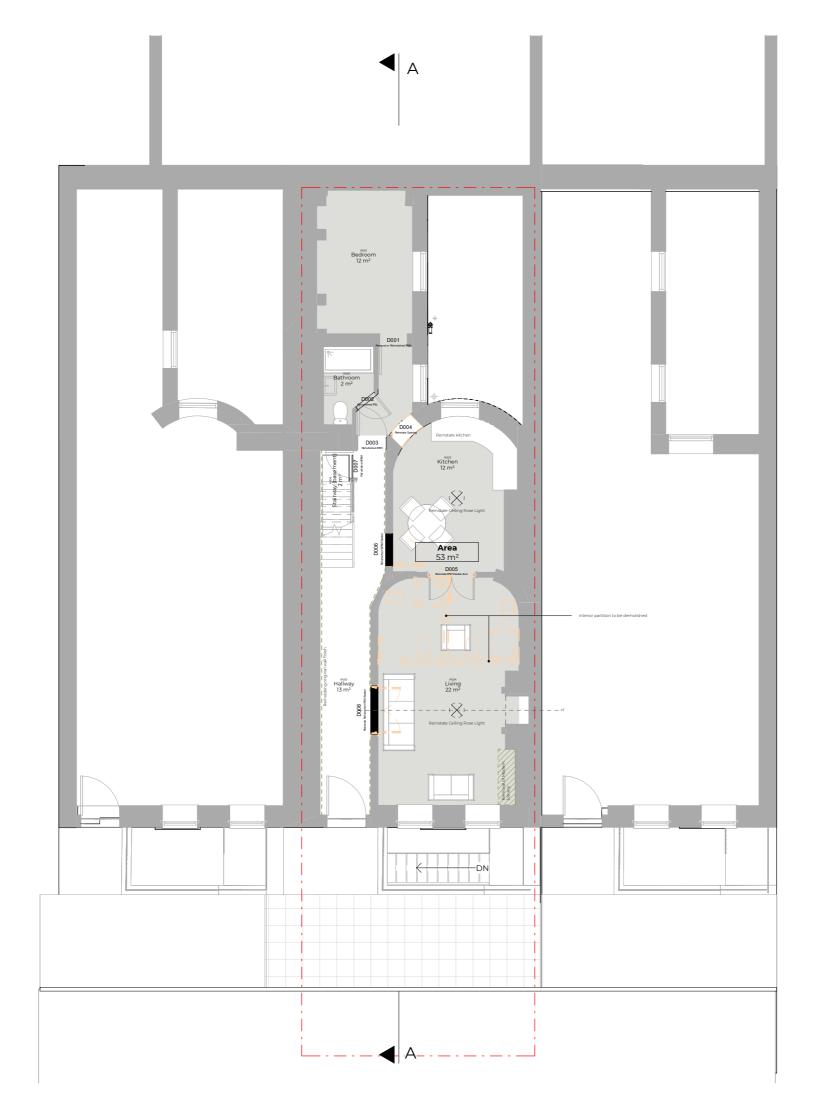

## Lower Ground floor

-Reinstate kitchen to R004 in accordance with baseline plan

-Rinstate Ceiling Rose in R004

-In R005 Removal of modern built in Joinery to reveal -R005 interior partition to be demolished and reinstate original floor plan room size and proportions -Reinstate Ceiling Rose in R005

-All furniture to be free standing

<u>Walls & Finishes</u> -Wall panelling at R0006 to be removed and Dado rail reinstated where missing replicating first floor level

-Walls to be redecorated and finished to a good standard

Elooring -Remove all modern flooring (Laminate) -Repair original Floorboards in all rooms (reinstated) -Retain original floorboards and install appropriate Floor Fields (remote finish/carpet

<u>Moulding</u> -Skirting restored where original or appropriate period replicated, ref. 029CO-A-MS-101 (Picture\*)

-Repair of Cornince where applicable ref. 029CO-A-MS-101

Doors (I/E)P!(H/M/L) (Interior/Exterior) Panel Number! DETAIL(High / Meduim /

Low) For all Doors & windows ref. 029CO-A-DW-100

<u>Windows</u> -Windows & Shutters to be restored. Work completed by specialist

<u>Fireplaces & Surrounds</u> -Refurbish original fireplaces where they remain

Lights No downlights in principal spaces, Ground & First floor (existing downlights in secondary space retained, e.g. Bathrooms)