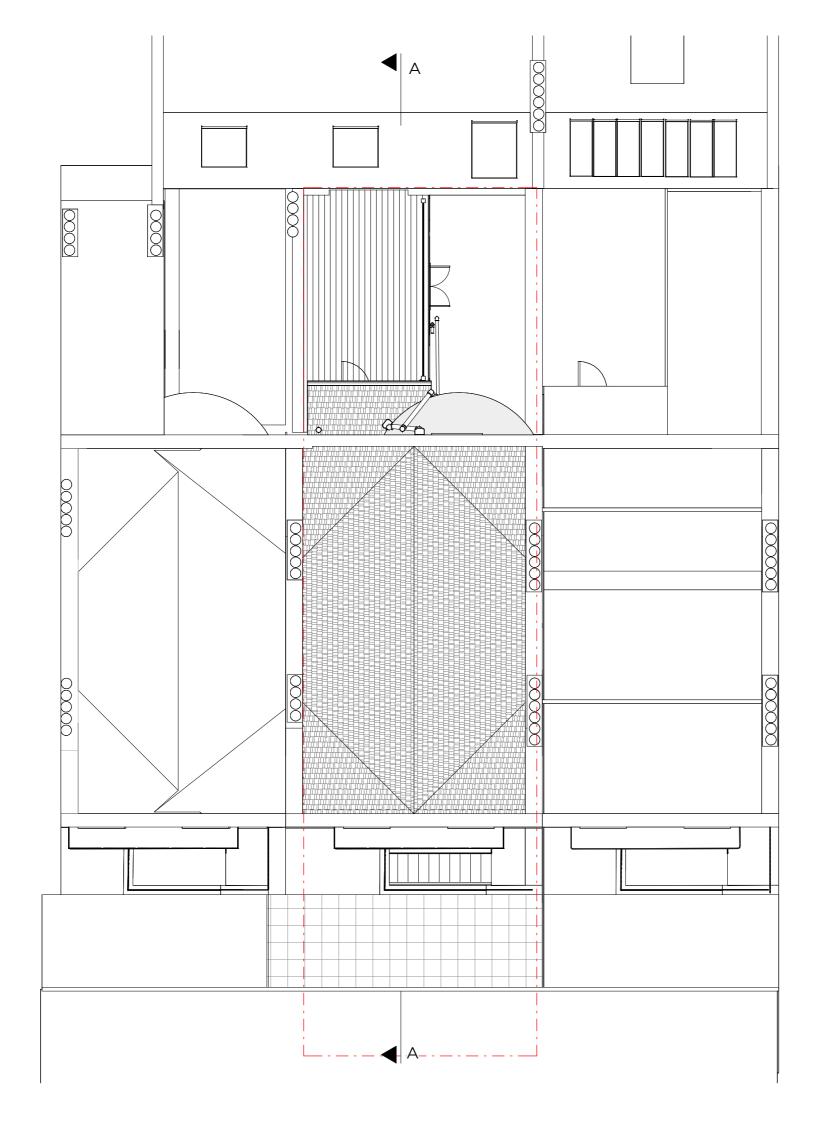

|
|                                                                   |                                                                                                                                                                                                                                                       | Status                                                               |
| Client                                                            |                                                                                                                                                                                                                                                       | Status                                                               |



▲ B Key

– — Boundary Line

\_ \_ \_ \_ \_ Demolished





Date

Description

# Notes:

Any inaccuracies or errors to be reported to the architect/surveyor immediately and prior to any work commencing. All dimensions to be verified on site. All work to comply with British Standards Code of practice. All external surfaces and materials to match existing. This drawing and all information provided within it is the copyright of UPP Consultants Ltd and reproduction without prior consent is stricly forbidden.





– — Boundary Line

Demolished

| Notes: