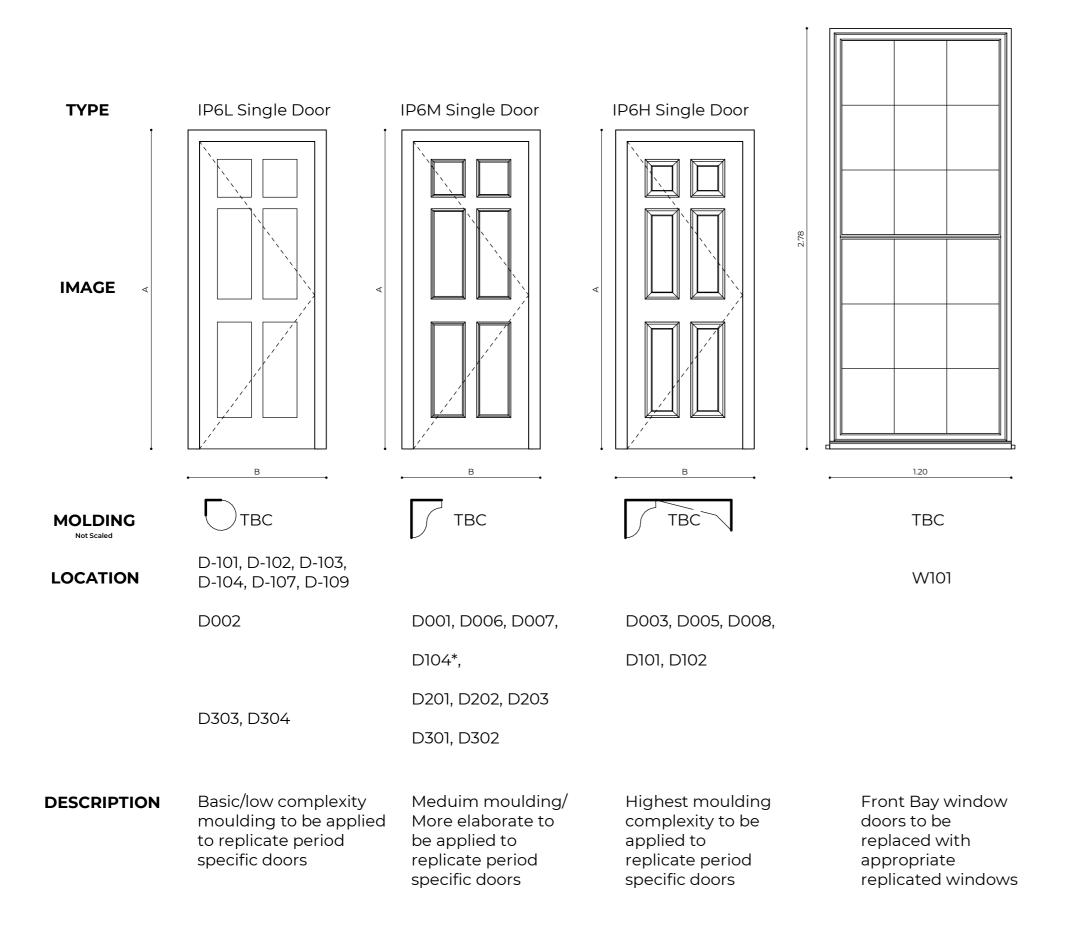

# Doors (I/E)P!(H/M/L)

(Interior/Exterior) Panel Number! DETAIL(High / Meduim / Low) For all Doors & windows ref. 029CO-A-DW-100

<u>Windows</u> Windows & Shutters to restored and completed by specialist

-Repair of Cornince where applicable ref. 029CO-A-MS-101

Doors (I/E)P!(H/M/L) (Interior/Exterior) Panel Number! DETAIL(High / Meduim /

Low) For all Doors & windows ref. 029CO-A-DW-100

<u>Windows</u> -Windows & Shutters to be restored. Work completed by specialist

Moulding -Skirting restored where original or appropriate period replicated, ref. 029CO-A-MS-101 (Picture\*)

-Repair of Cornince where applicable ref. 029CO-A-MS-101

Doors (//E)DP!(H/M/L) (Interior/Exterior) Panel Number! DETAIL(High / Meduim /

For all Doors & windows ref. 029CO-A-DW-100

<u>Windows</u> -W101 to reinstate original 2780 x 1200 mm 9 x 9Pane sash windows

-W102 to reinstate original 2720 x 1000 mm 6 x 6Pane sash windows

-Windows & Shutters to be restored. Work completed by specialist

<u>Moulding</u> -Skirting restored where original or appropriate period replicated, ref. 029CO-A-MS-101 (Picture\*)

-Repair of Cornince where applicable ref. 029CO-A-MS-101

Doors (I/E)DP!(H/M/L) (Interior/Exterior) Panel Number! DETAIL(High / Meduim / Low) For all Doors & windows ref. 029CO-A-DW-100

| Dwg No                                              | Drawn          |
|-----------------------------------------------------|----------------|
| 029CO-A-DW-100                                      | UPP            |
| Drawing                                             | Checked        |
| Proposed Door & Window Schedule                     | UPP            |
| Scale                                               | Issue Date     |
| 1: 25 @ A3                                          | 20.01.23       |
| 0                                                   | 1000m <b>m</b> |
| Project Address<br>29 Conway Street, London WIT 6BW |                |
| Client                                              | Status         |
| Kabbalah (James Gerrard / Lance Stewart)            | For Planning   |