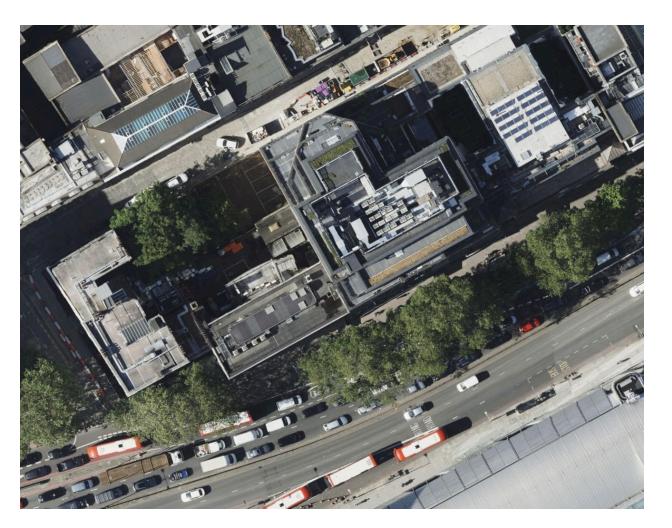

### SW23 222 Euston Road

External views (Front of building)
Below - Aerial view. from Apple Maps