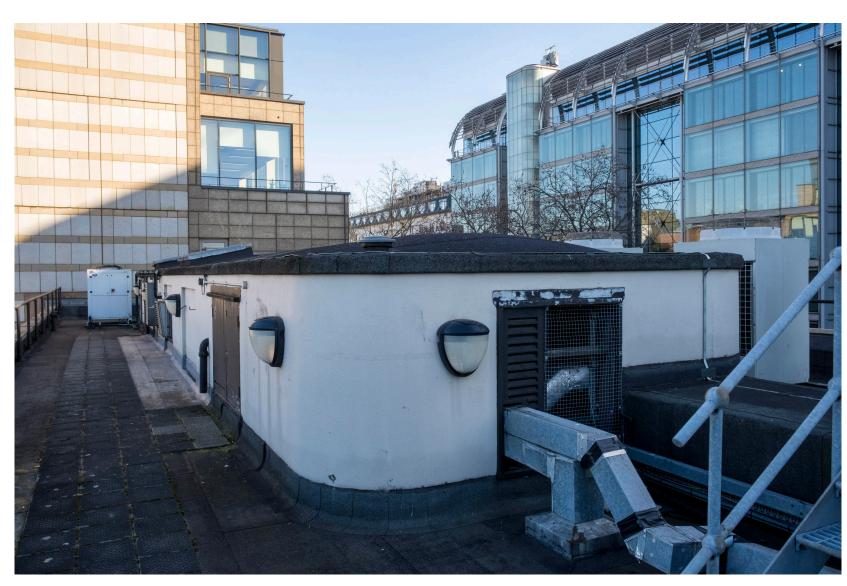

### SW23 222 Euston Road

Above, rooftop view taken from back of building, showing plant enclosure.

Right top - space at rear of building proposed for additional condensers

Right bottom - existing condensers at front of building. One of these will be removed and replaced.