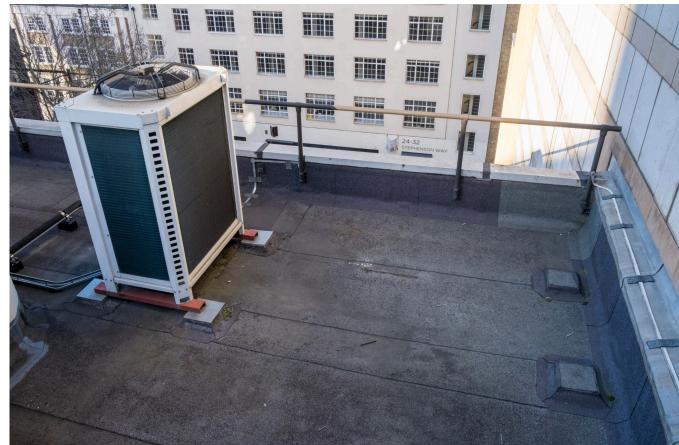

### SW23 222 Euston Road

Above, rooftop view taken from back of building, showing plant enclosure.

Right top - space at rear of building proposed for additional condensers

Right bottom - existing condensers at front of building. One of these will be removed and replaced.