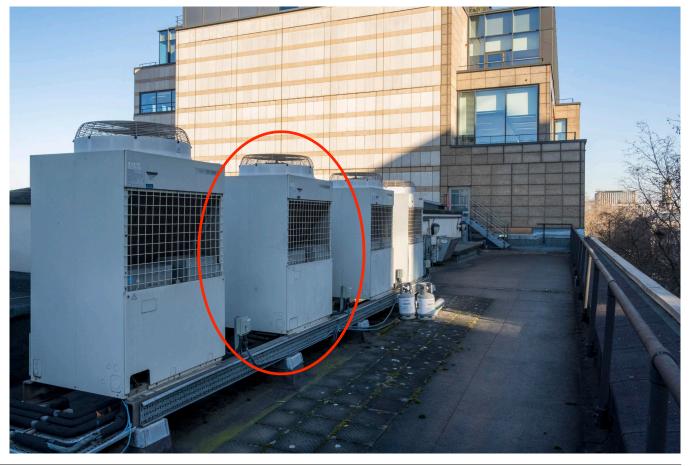

### **Planning Implications**

New external condensers, replacement of existing heat pumps

### SW23 222 Euston Road

Above, rooftop view taken from back of building, showing plant enclosure.

Right top - space at rear of building proposed for additional condensers

Right bottom - existing condensers at front of building. One of these will be removed and replaced.