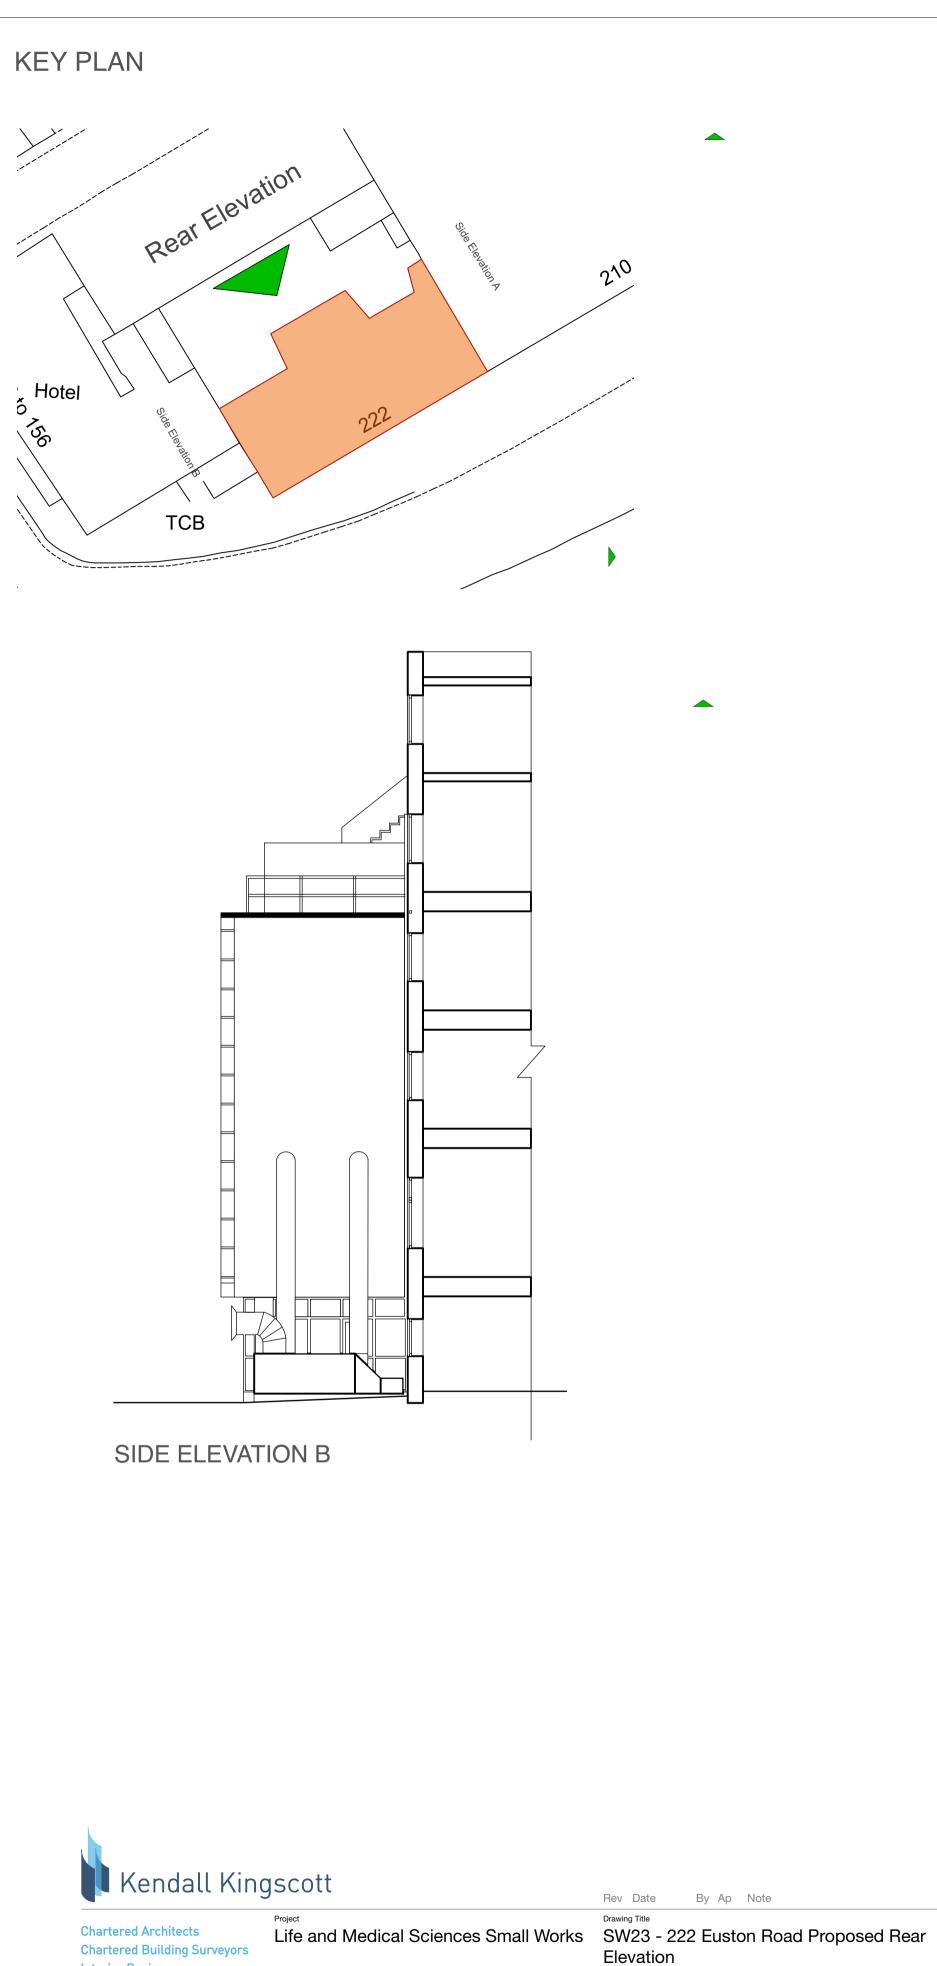

Scale 1:100 @ A1

20

**REAR ELEVATION** 

3 No. proposed floor mounted heat pump condenser unit (900w x 900h x 350d)

SIDE ELEVATION A

| Chartered Building Surveyors<br>Interior Designers                     | Life and Medical Sciences Small Works |            |                                                                                                                                                  | Elevation                               |                            |         |          | osed Rear      |
|------------------------------------------------------------------------|---------------------------------------|------------|--------------------------------------------------------------------------------------------------------------------------------------------------|-----------------------------------------|----------------------------|---------|----------|----------------|
| CDM Services                                                           | Client<br>University College London   |            |                                                                                                                                                  | Project Number                          | ject Number Drawing Number |         | Revision |                |
| Suite 3, Sandford House,<br>1b Claremont Road,<br>Teddington, TW11 8DH |                                       |            |                                                                                                                                                  | 220592(SW23)-1302                       |                            |         | P1       |                |
|                                                                        | Scale                                 | Paper Size | Filename                                                                                                                                         | Date                                    | Drawn                      | Checked |          | Purpose/Status |
| +44 (0)20 8943 5300                                                    | 1:100                                 | ISO A1     | 220592-SW23 222 Euston Road.vwx                                                                                                                  | 22/02/2023                              | JI                         | MM      |          | PLANNING       |
| www.kendallkingscott.co.uk                                             | © Copyright                           |            | Do not scale this drawing                                                                                                                        | Check all dimensions and levels on site |                            |         |          |                |
|                                                                        |                                       |            | esigns/information contained in this drawing is carried out entirely<br>Ins/information by the User is entirely the responsibility of the User a |                                         |                            |         |          |                |