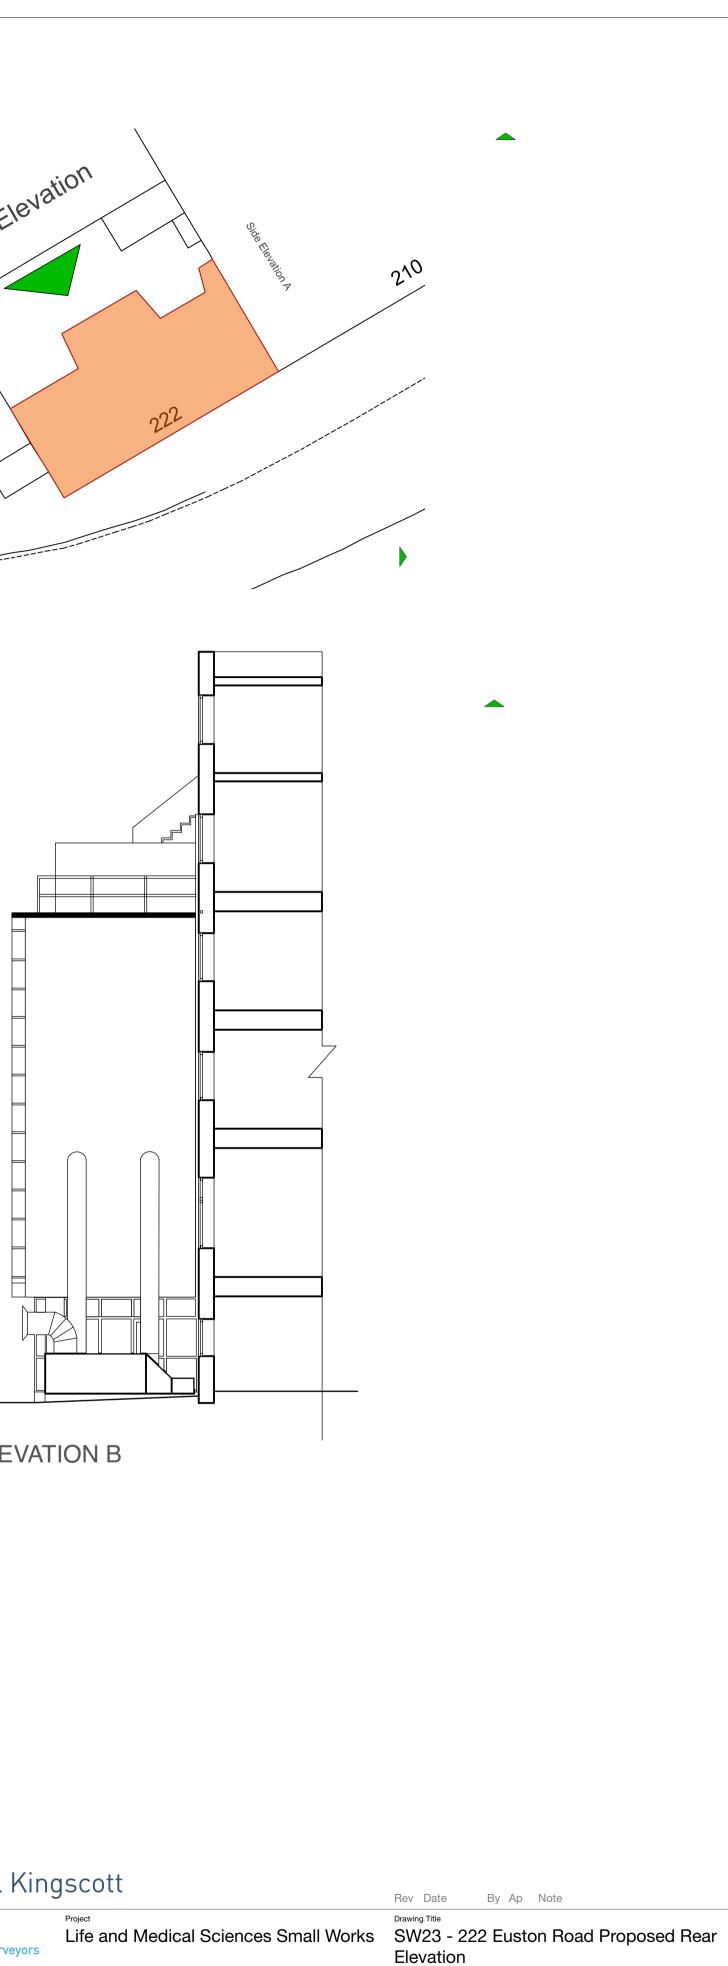

Scale 1:100 @ A1

20

**REAR ELEVATION** 

3 No. proposed floor mounted heat pump condenser unit (900w x 900h x 350d)

SIDE ELEVATION A

| Chartered Building Surveyors<br>Interior Designers                     | Life and Medical Sciences Small Works |            |                                                                                                                                                  | Elevation                               |                            |         |          | osed Rear      |
|------------------------------------------------------------------------|---------------------------------------|------------|--------------------------------------------------------------------------------------------------------------------------------------------------|-----------------------------------------|----------------------------|---------|----------|----------------|
| CDM Services                                                           | Client<br>University College London   |            |                                                                                                                                                  | Project Number                          | ject Number Drawing Number |         | Revision |                |
| Suite 3, Sandford House,<br>1b Claremont Road,<br>Teddington, TW11 8DH |                                       |            |                                                                                                                                                  | 220592(SW23)-1302                       |                            |         | P1       |                |
|                                                                        | Scale                                 | Paper Size | Filename                                                                                                                                         | Date                                    | Drawn                      | Checked |          | Purpose/Status |
| +44 (0)20 8943 5300                                                    | 1:100                                 | ISO A1     | 220592-SW23 222 Euston Road.vwx                                                                                                                  | 22/02/2023                              | JI                         | MM      |          | PLANNING       |
| www.kendallkingscott.co.uk                                             | © Copyright                           |            | Do not scale this drawing                                                                                                                        | Check all dimensions and levels on site |                            |         |          |                |
|                                                                        |                                       |            | esigns/information contained in this drawing is carried out entirely<br>Ins/information by the User is entirely the responsibility of the User a |                                         |                            |         |          |                |