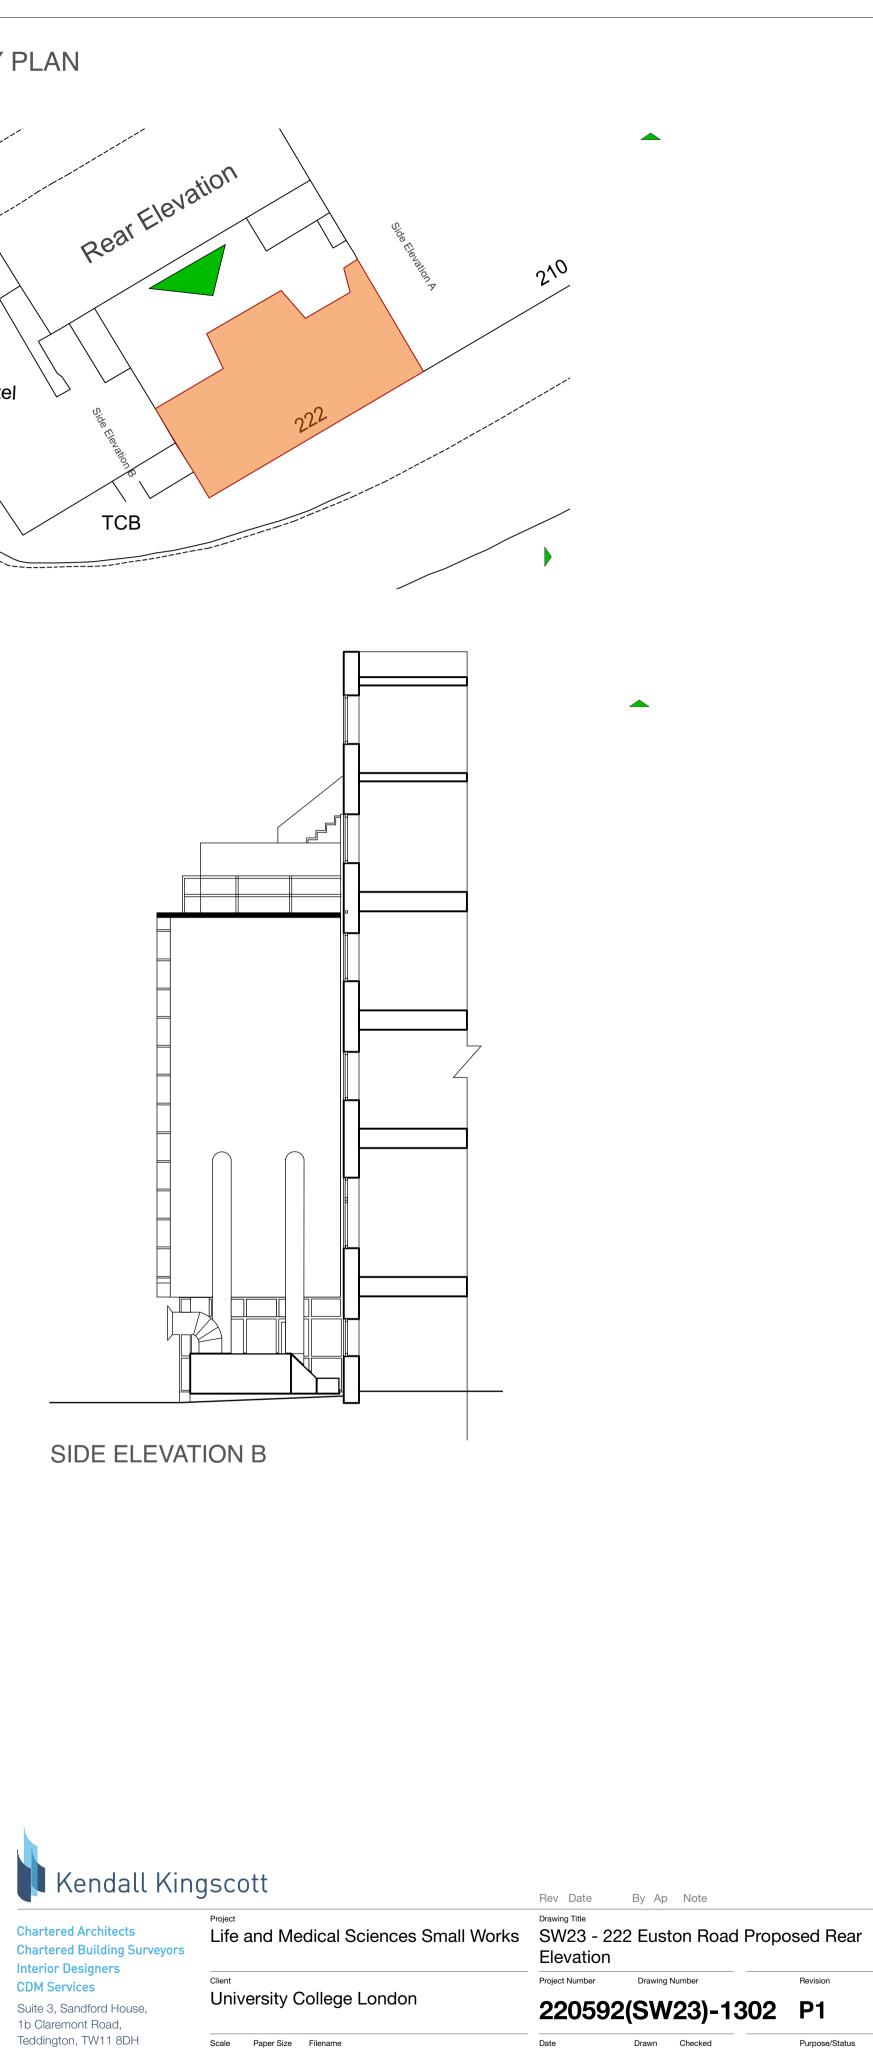

Scale 1:100 @ A1

20

**REAR ELEVATION** 

3 No. proposed floor mounted heat pump condenser unit (900w x 900h x 350d)

SIDE ELEVATION A

| Chartered Building Surveyors<br>Interior Designers                     | Life and Medical Sciences Small Works |            |                                                                                                                                                  | Elevation                               |                            |         |          | osed Rear      |
|------------------------------------------------------------------------|---------------------------------------|------------|--------------------------------------------------------------------------------------------------------------------------------------------------|-----------------------------------------|----------------------------|---------|----------|----------------|
| CDM Services                                                           | Client<br>University College London   |            |                                                                                                                                                  | Project Number                          | ject Number Drawing Number |         | Revision |                |
| Suite 3, Sandford House,<br>1b Claremont Road,<br>Teddington, TW11 8DH |                                       |            |                                                                                                                                                  | 220592(SW23)-1302                       |                            |         | P1       |                |
|                                                                        | Scale                                 | Paper Size | Filename                                                                                                                                         | Date                                    | Drawn                      | Checked |          | Purpose/Status |
| +44 (0)20 8943 5300                                                    | 1:100                                 | ISO A1     | 220592-SW23 222 Euston Road.vwx                                                                                                                  | 22/02/2023                              | JI                         | MM      |          | PLANNING       |
| www.kendallkingscott.co.uk                                             | © Copyright                           |            | Do not scale this drawing                                                                                                                        | Check all dimensions and levels on site |                            |         |          |                |
|                                                                        |                                       |            | esigns/information contained in this drawing is carried out entirely<br>Ins/information by the User is entirely the responsibility of the User a |                                         |                            |         |          |                |