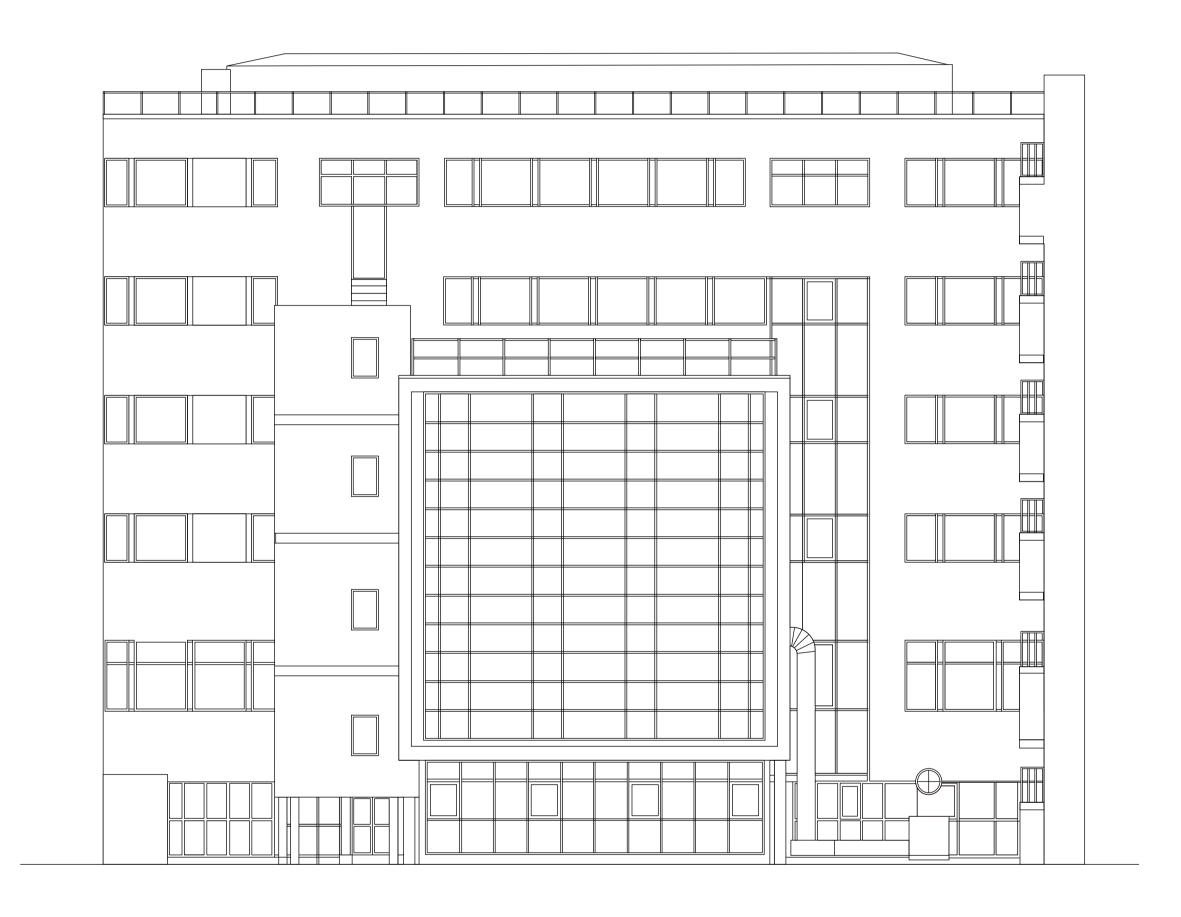

 SW23 - 222 EUSTON ROAD EXISTING REAR ELEVATION

 0
 5
 10
 15
 20
 25 M

REAR ELEVATION

Scale 1:100 @ A1

Kendall Kingscott P1 10/03/23 AC GC Issued to Planning Rev Date By Ap Note Life and Medical Sciences Small Works

Drawing Title

SW23 - 222 Euston Road Existing Rear **Chartered Architects Chartered Building Surveyors** Elevation Interior Designers Project Number Drawing Number **CDM Services** University College London 220592(SW23)-1301 P1 Suite 3, Sandford House, 1b Claremont Road, Teddington, TW11 8DH Scale Paper Size Filename 1:100 ISO A1 220592-SW23 222 Euston Road.vwx 22/02/2023 JI MM **PLANNING** +44 (0)20 8943 5300 www.kendallkingscott.co.uk © Copyright Do not scale this drawing Check all dimensions and levels on site