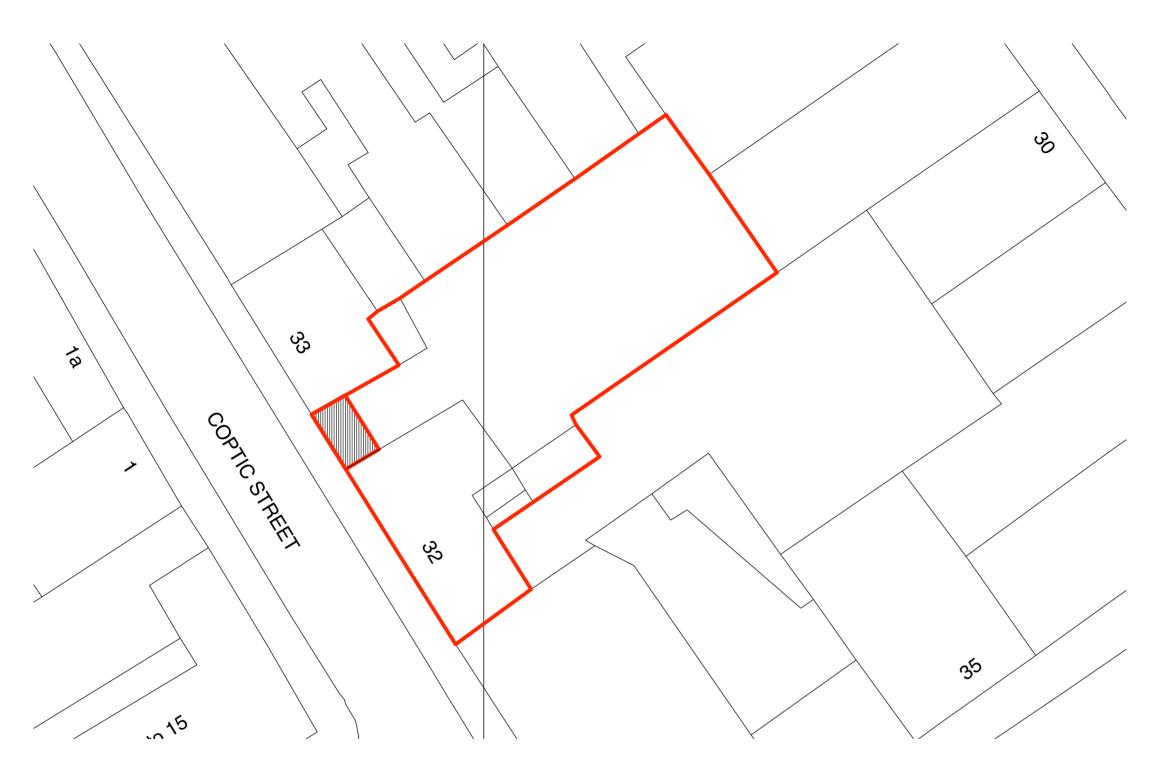

Site Plan 1:200

## Site Plan

| Job<br>423       | Scale<br>1:200 @ A3 | P-02   | Rev |
|------------------|---------------------|--------|-----|
| Date<br>16/10/17 | Drawn by<br>AS-J    | Dwg.no |     |