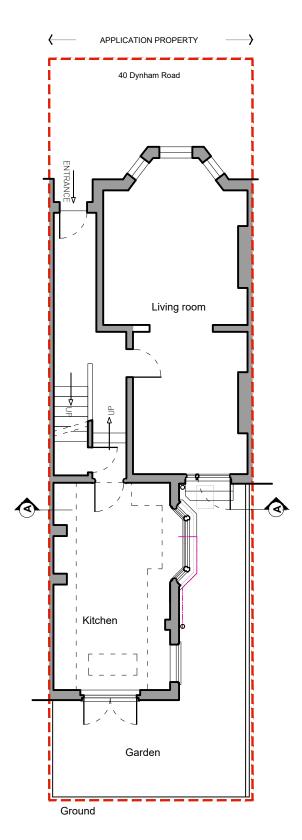

## Dynham Road

## Evelegh Designs

rupert@eveleghdesigns.co.uk jocelyn@eveleghdesigns.co.uk tel 07722 830254

| tel 07722 830254             |       |
|------------------------------|-------|
| project                      | no    |
| 40 DYNHAM ROAD               | 23/06 |
| London NW6 2NR               |       |
| drawing EXISTING FLOOR PLANS | sv 01 |
| 2,1101111012001112/110       | 0,01  |