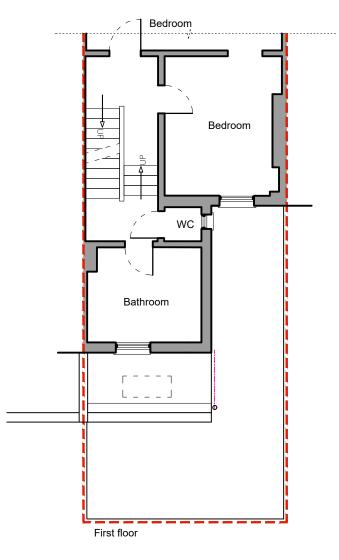

## Dynham Road

## Evelegh Designs

rupert@eveleghdesigns.co.uk jocelyn@eveleghdesigns.co.uk tel 07722 830254

| tel 07722 830254             |       |
|------------------------------|-------|
| project                      | no    |
| 40 DYNHAM ROAD               | 23/06 |
| London NW6 2NR               |       |
| drawing EXISTING FLOOR PLANS | sv 01 |
| 2,1101111012001112/110       | 0,01  |