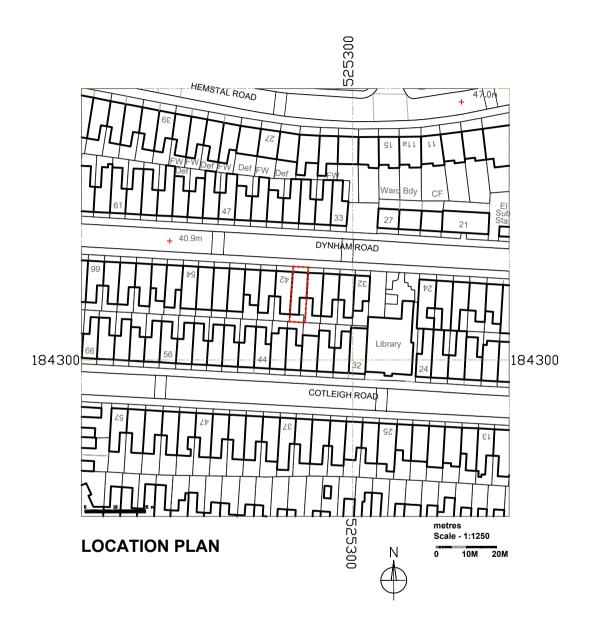

REVISION DATE

rupert@eveleghdesigns.co.uk jocelyn@eveleghdesigns.co.uk tel 07722 830254

| project<br>40 DYNHAM ROAD<br>LONDON NW6 2NR |                  |             | 23/06          |
|---------------------------------------------|------------------|-------------|----------------|
| drawing<br>LOCATION                         | PLAN             |             | SV 00          |
| scale<br>1:1250@A4                          | date<br>18.04.23 | drawn<br>RE | checked<br>JLE |
|                                             |                  |             |                |