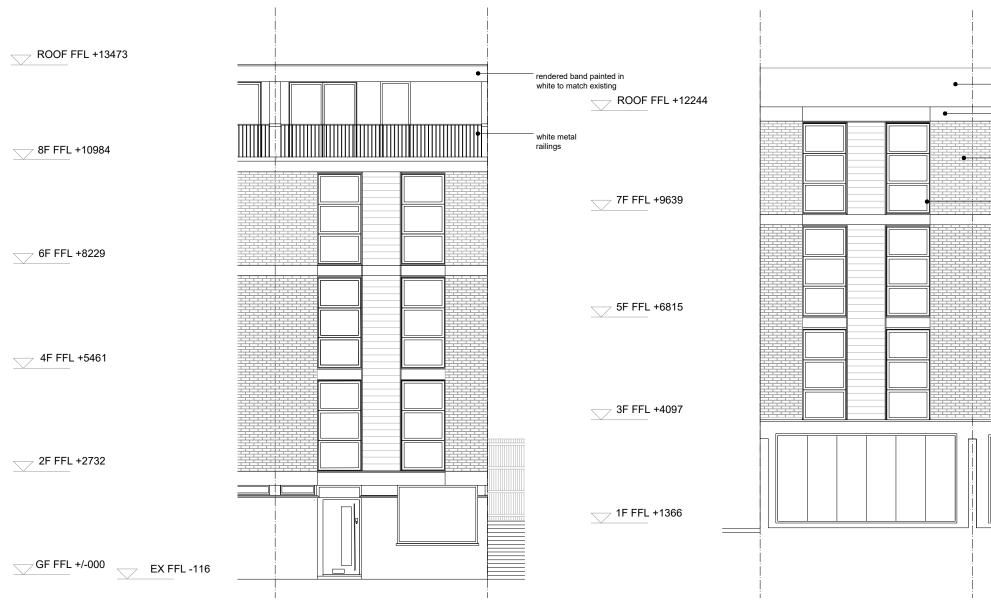

(01)250.01 Front Elevation

(01)250.01 Rear Elevation

white render

rendered band painted in white to match existing

bricks to match existing

aluminium frame windows, white

# DF\_DC

200\_Q49 QUICKSWOOD 49 Quickswood, London NW3 3SA

ELEVATION - PROPOSED GENERAL ARRANGEMENT

FILE NAME.DWG 200-(01)250

PROJECT PACKAGE DRAWING NO. REVISION 200 (01) 250 P1

DATE

SCALE

DATE 1:100@A3/1:140@A4 2023/04/10 OS REFERENCE LEVEL STATUS ± 0,00 = TBC CONSTRUCTION

ARCHITECT DF\_DC A 42 Theobalds Road, London WC1X 8NW T +44 (0)20 7405 9361 E info@df.network W df-dc.co.uk

GENERAL NOTES Do not scale from this drawing. Use only annotated dimensions. All dimensions to be verified on site by contractor. All dimensions in millimetres unless otherwise noted. Any discrepancies to be notified to DF\_DC and contract administrator. Company registered in England, no. 09415285.