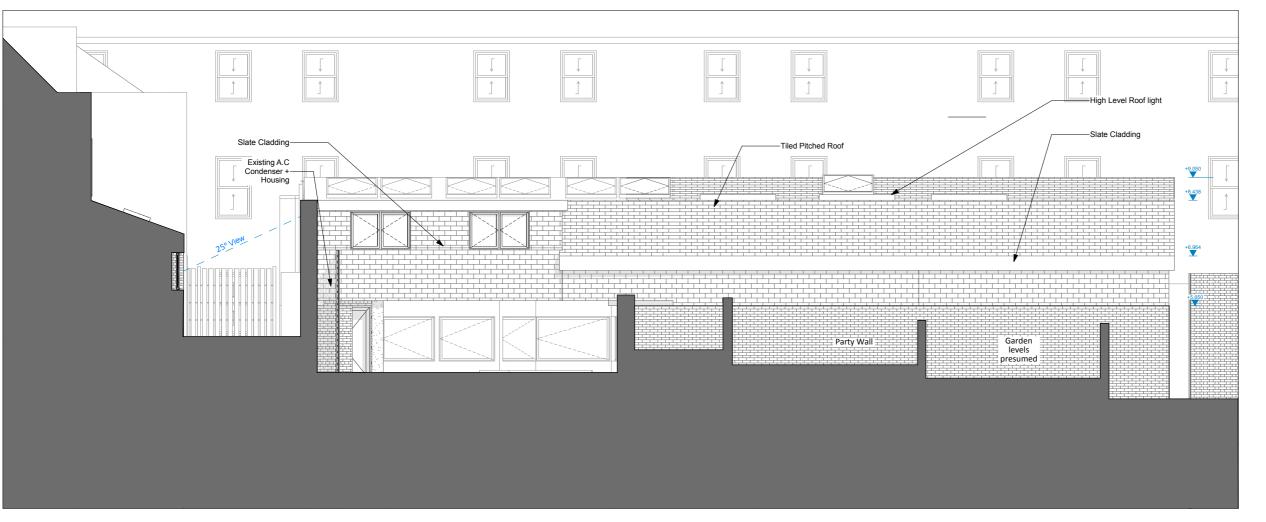

P\_405 Existing West Elevation 1:100

P\_415 Proposed West Elevation

Scale bar 50mm at

## **EXTERNAL FINISHES**

- 1) Travertine stone cladding
- 2) Render
- 3) Slate Eternit tiles to match existing
- 4) Powdercoated pressing RAL 7016

Rev Date Amendment
Drawing Status
Planning
Project Title