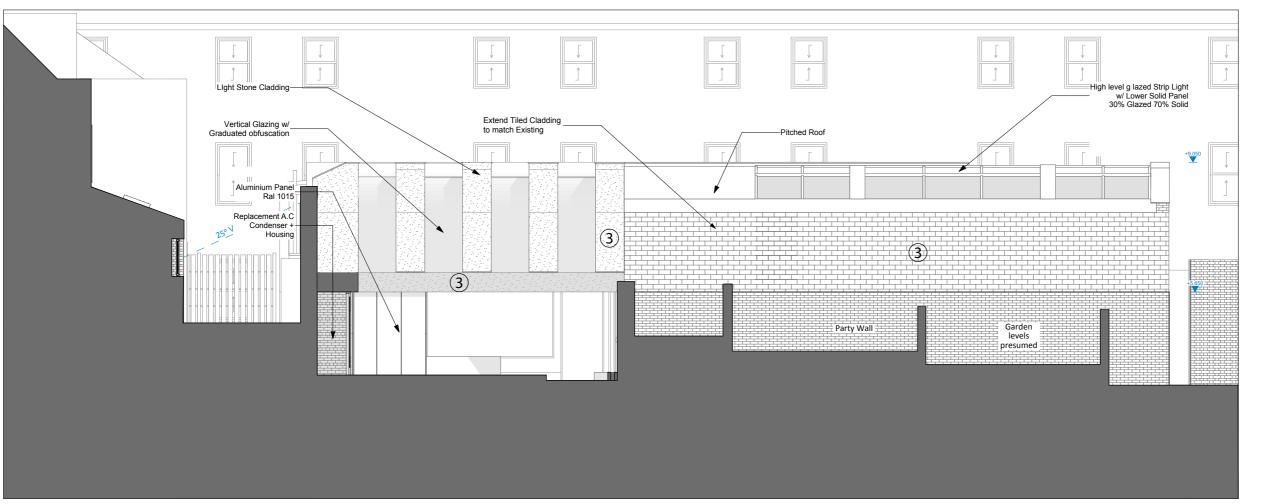

P\_405 Existing West Elevation 1:100

P\_415 Proposed West Elevation

Scale bar 50mm at

## **EXTERNAL FINISHES**

- 1) Travertine stone cladding
- 2) Render
- 3) Slate Eternit tiles to match existing
- 4) Powdercoated pressing RAL 7016

Rev Date Amendment
Drawing Status
Planning
Project Title