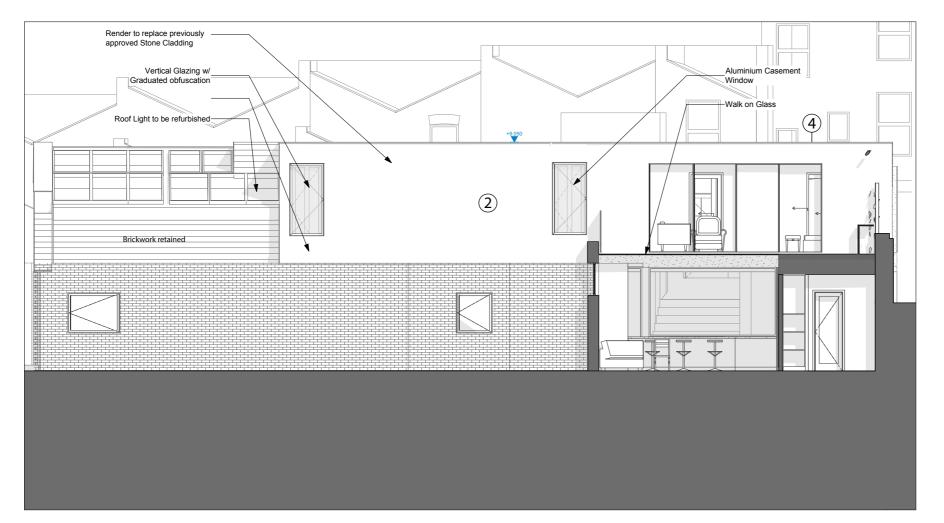

### **EXTERNAL FINISHES**

- 1) Travertine stone cladding
- 2) Render
- 3) Slate Eternit tiles to match existing
- 4) Powdercoated pressing RAL 7016

Rev Date Amendment
Drawing Status
Planning

Project Title

#### East Elevation 2

| Drawing Number | Rev |
|----------------|-----|
| 31175_P_128    | -   |
|                |     |