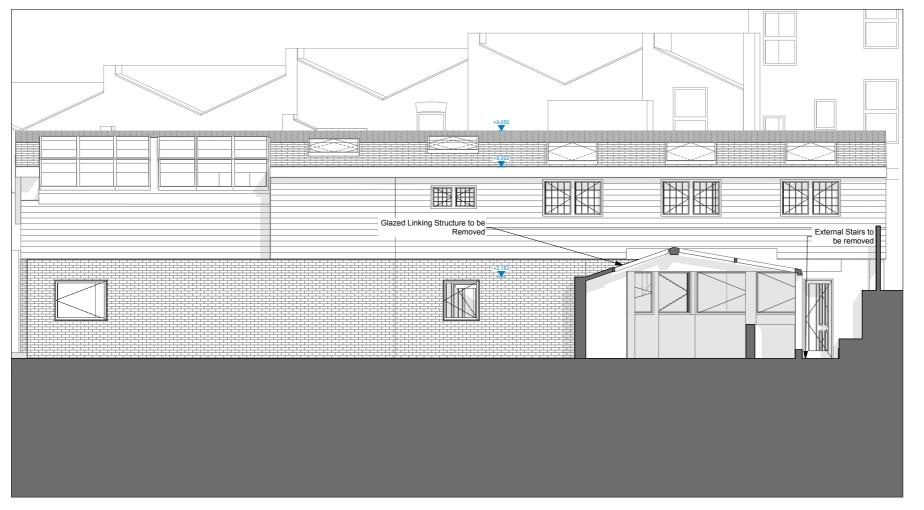

 PL\_411
 Proposed East Elevation
 1:100

Scale bar 50mm at 1:1

### **EXTERNAL FINISHES**

- 1) Travertine stone cladding
- 2) Render
- 3) Slate Eternit tiles to match existing
- 4) Powdercoated pressing RAL 7016

Rev Date Amendment
Drawing Status
Planning

Project Title