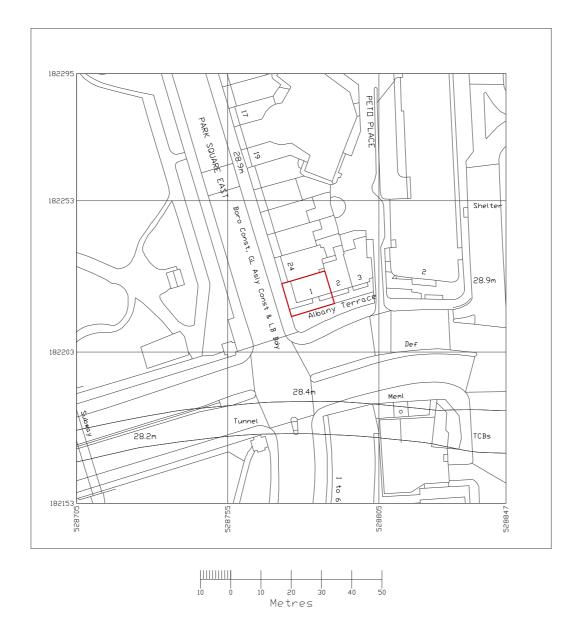

Produced on 30 September 2022 from the Ordnance Survey National Geographic Database and incorporating surveyed revision available at this date. This map shows the area bounded by 528705 182153,528847 182153,528847 182295,528705 182295,528705 182153

Data licence expires 30 September 2023. Unique plan reference: v2c//856866/1157970

General Notes

Do not scale from this drawing, Drawings are for the purpose of the stage stated at the base of the drawing and therefore not for construction unless specifically stated. All dimensions to be verified on step for to construction.

## FLOWER MICHELIN

+44(0)20 7751 0444 studio@flowermichelin.com

Unit 7-8,27 Ackmar Road, London, SW6 4UR flowermichelin.com

1 Albany Terrace, Park Square East, London, NW1 4DS Title Site Location 296\_32\_00