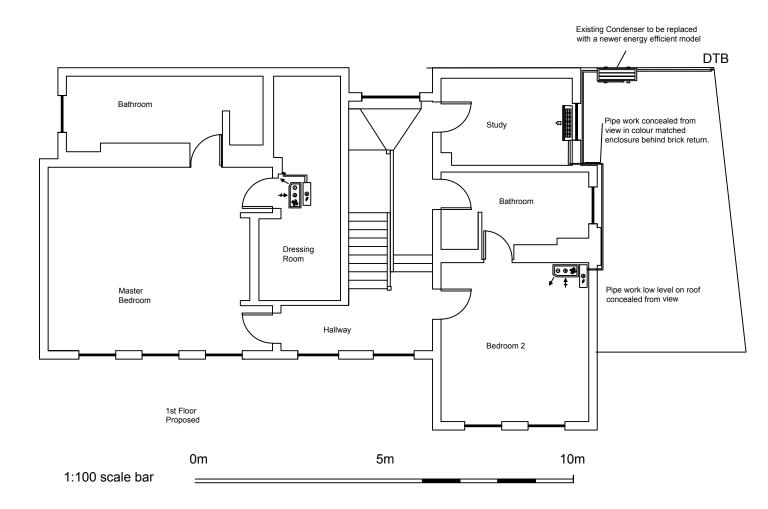

## Drawing Title

First Floor Proposed Renewable Energy Heating

| Purpose of Issue                                                                  |         |            |       |    | Status     |                       |
|-----------------------------------------------------------------------------------|---------|------------|-------|----|------------|-----------------------|
| Planning                                                                          |         |            |       |    | S4         |                       |
| Project No.                                                                       |         | Scale @ A3 |       |    | Date       |                       |
| 32415                                                                             |         | 1:100      |       |    | 19/04/2023 |                       |
| Revision                                                                          | Drawn B | y          | Check | Ву |            | Approved By           |
| 004                                                                               | RB      |            | DT    |    |            | LC                    |
| A3 Drawing Identifier BS1192:200<br>Project Origin Zone Level Type Role Class Num |         |            |       |    |            | )7 / Avanti Compliant |
| GGH BPC                                                                           |         |            |       | 56 | 02         |                       |