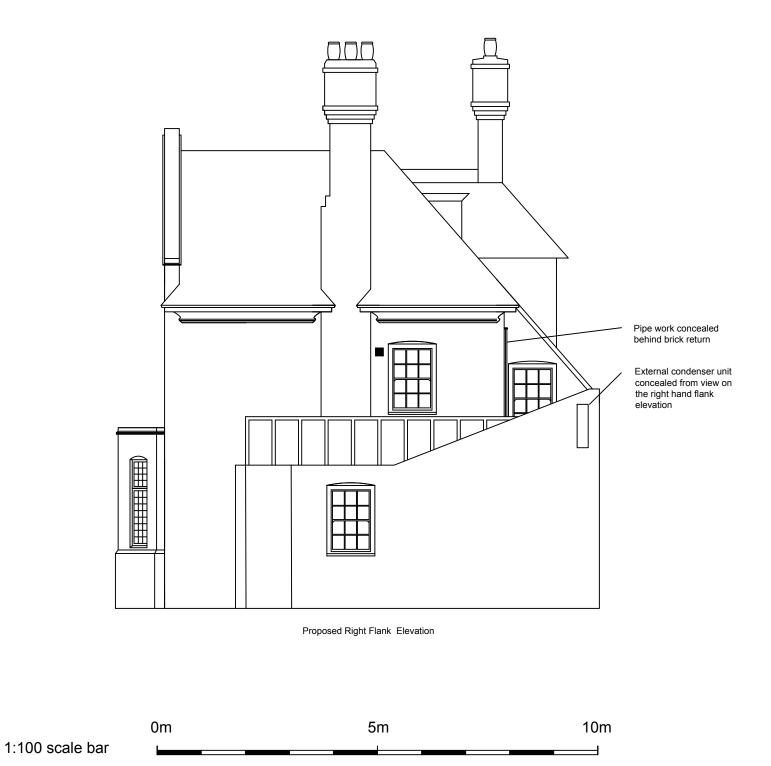

## Drawing Title

Right Elevation Proposed Renewable Energy Heating

| Purpose of Issue                                                                                        |         |         |       |    |    | Status      |
|---------------------------------------------------------------------------------------------------------|---------|---------|-------|----|----|-------------|
| Planning                                                                                                |         |         |       |    |    | S4          |
| Project No.                                                                                             |         | Scale @ | A3    |    |    | Date        |
| 32415                                                                                                   |         | 1:50    |       |    |    | 19/04/2023  |
| Revision                                                                                                | Drawn B | y       | Check | Ву |    | Approved By |
| 002                                                                                                     | RB      |         | DT    |    |    | LC          |
| A3 Drawing Identifier BS1192:2007 / Avanti Complian<br>Project Origin Zone Level Type Role Class Number |         |         |       |    |    |             |
| GGH BPC                                                                                                 |         |         |       |    | )6 |             |