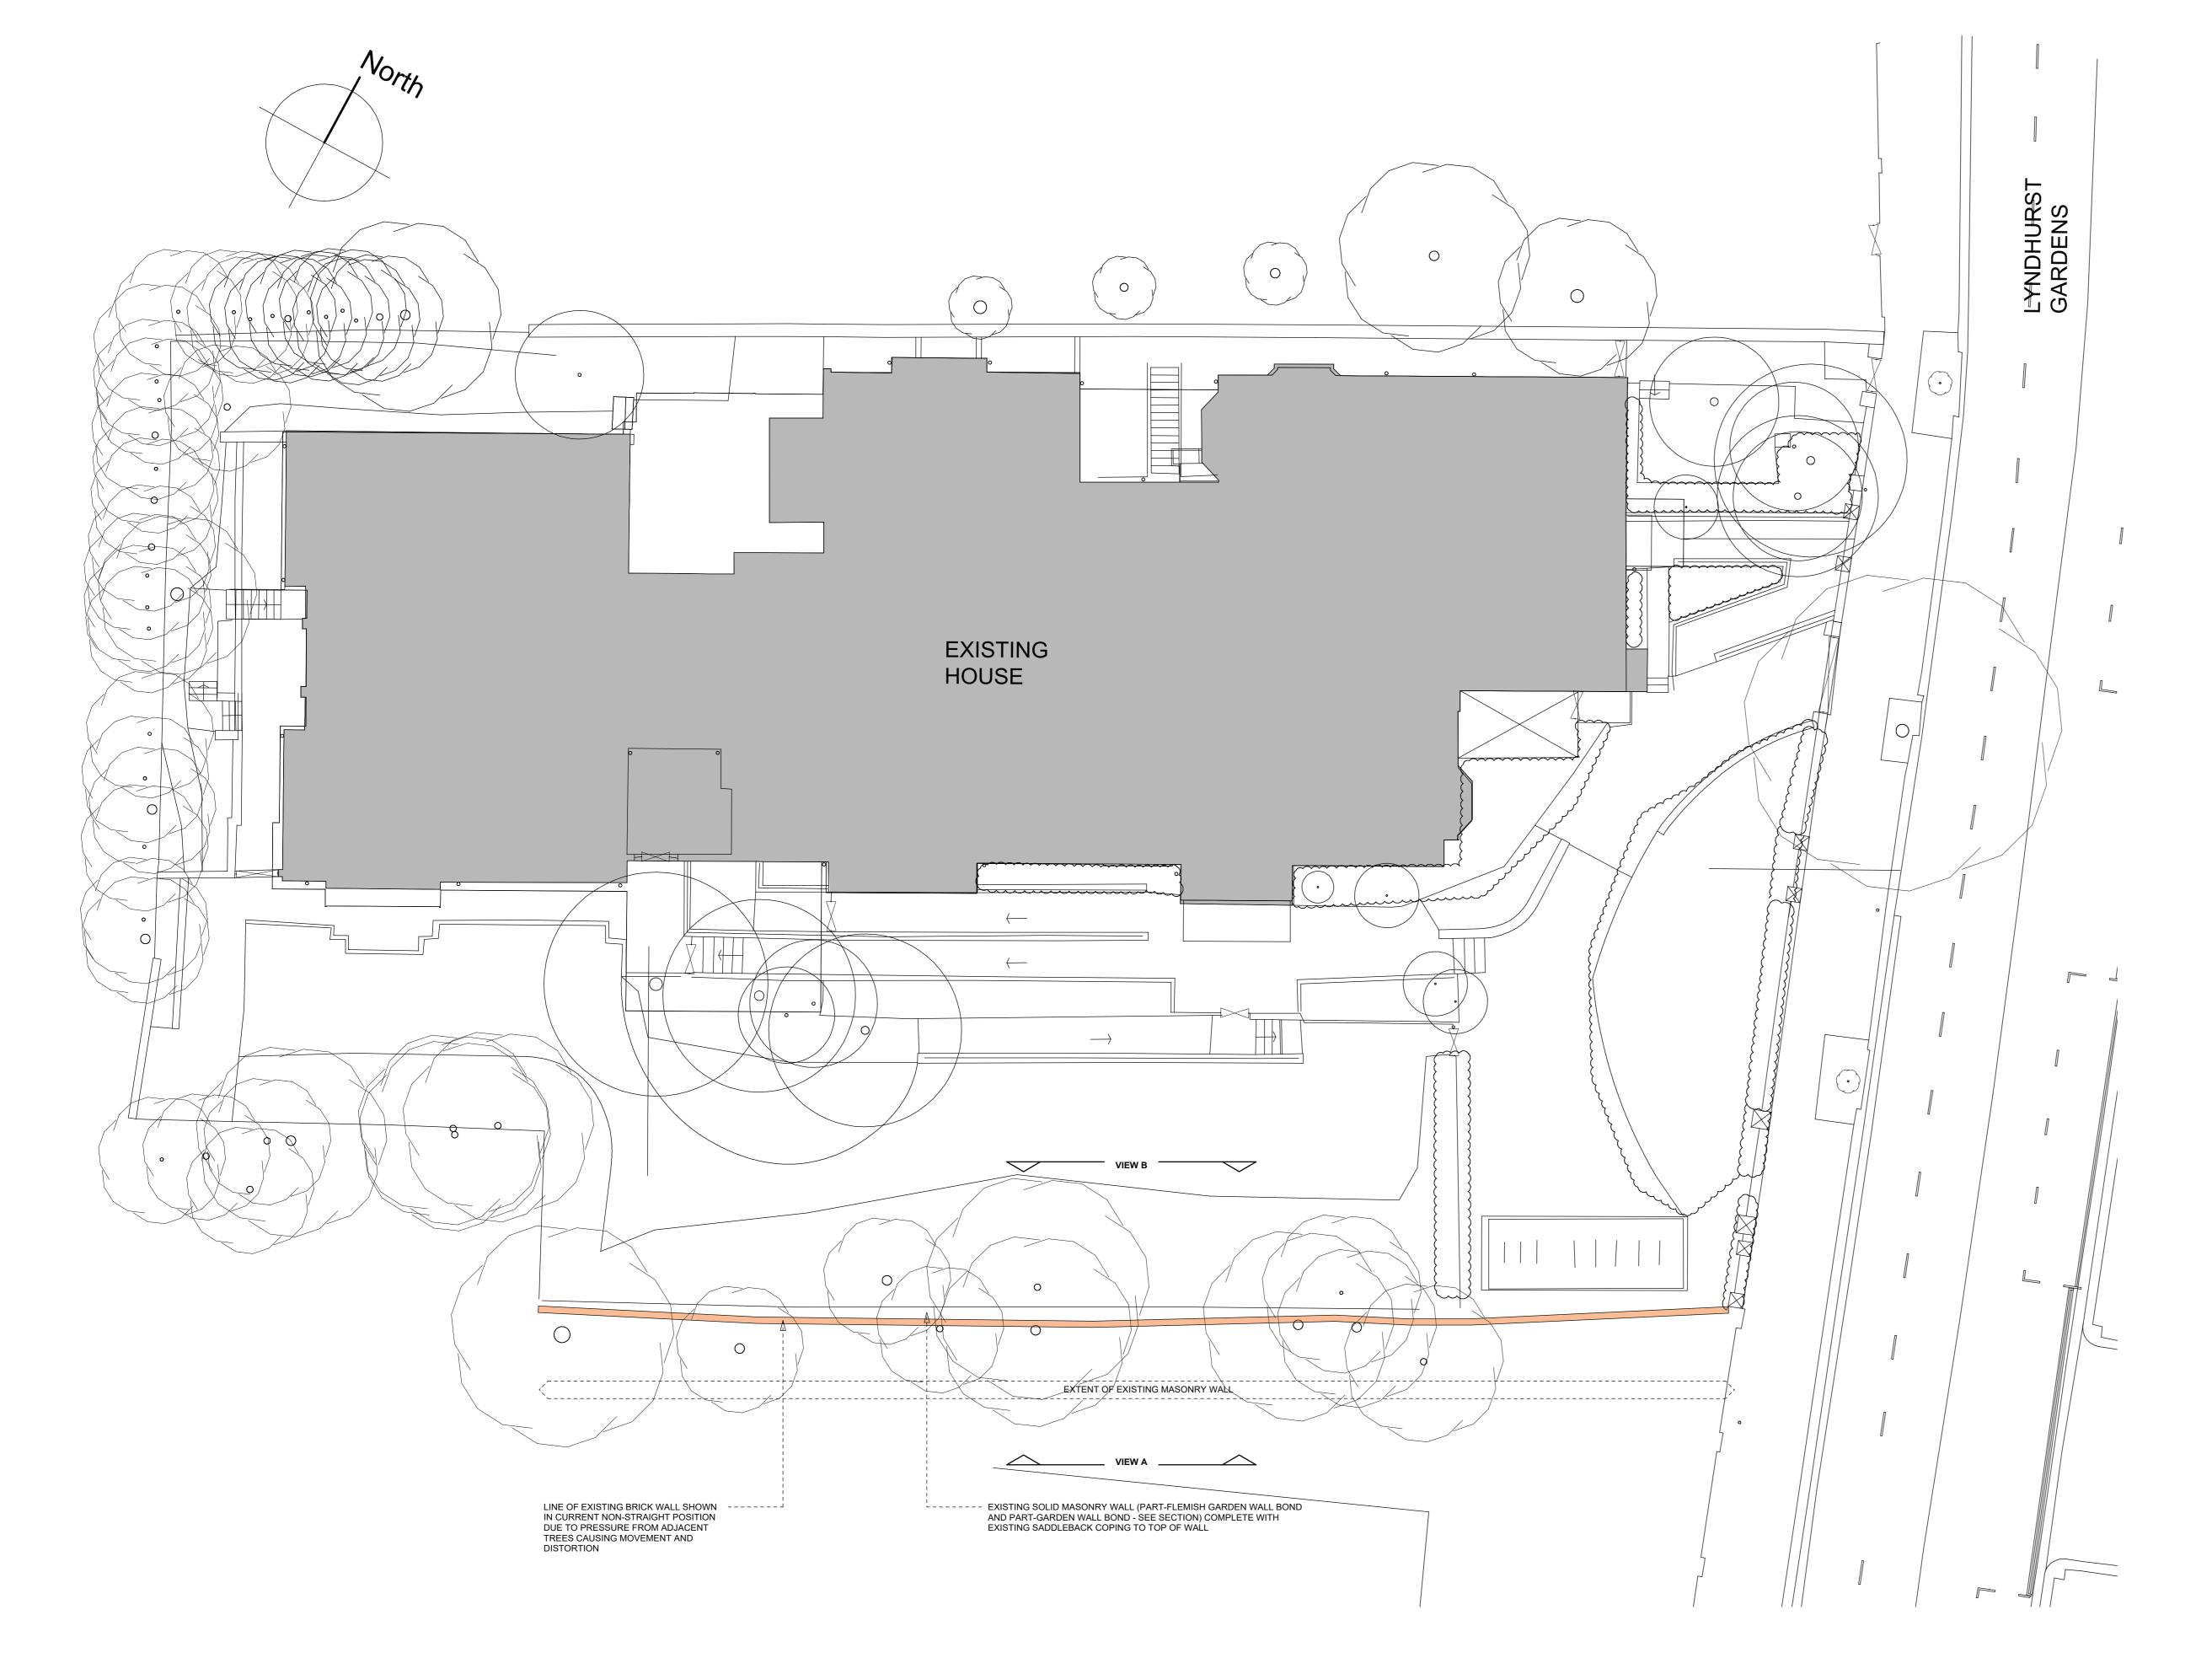

EXISTING SITE PLAN SHOWING EXISTING WALL TO SOUTH-EAST BOUNDARY

SCALE: 1:100

© BOWKER SADLER PARTNERSHIP LIMITED

■ THIS DRAWING IS THE SUBJECT OF COPYRIGHT WHICH VESTS IN BOWKER SADLER PARTNERSHIP LIMITED. IT IS AN INFRINGEMENT OF COPYRIGHT TO REPRODUCE THIS DRAWING, BY WHATEVER MEANS, INCLUDING ELECTRONIC, WITHOUT THE EXPRESS WRITTEN CONSENT OF BOWKER SADLER PARTNERSHIP LIMITED WHICH RESERVES ALL ITS RIGHTS

EXISTING NNW ELEVATION (VIEW 'A') SHOWING EXISTING WALL TO SOUTH-EAST BOUNDARY (AS VIEWED FROM NO.15 LYNDHURST GARDENS) SCALE: 1:100

EXISTING SSE ELEVATION (VIEW 'B') SHOWING EXISTING WALL TO SOUTH-EAST BOUNDARY (AS VIEWED FROM NO.17 LYNDHURST GARDENS) SCALE: 1:100