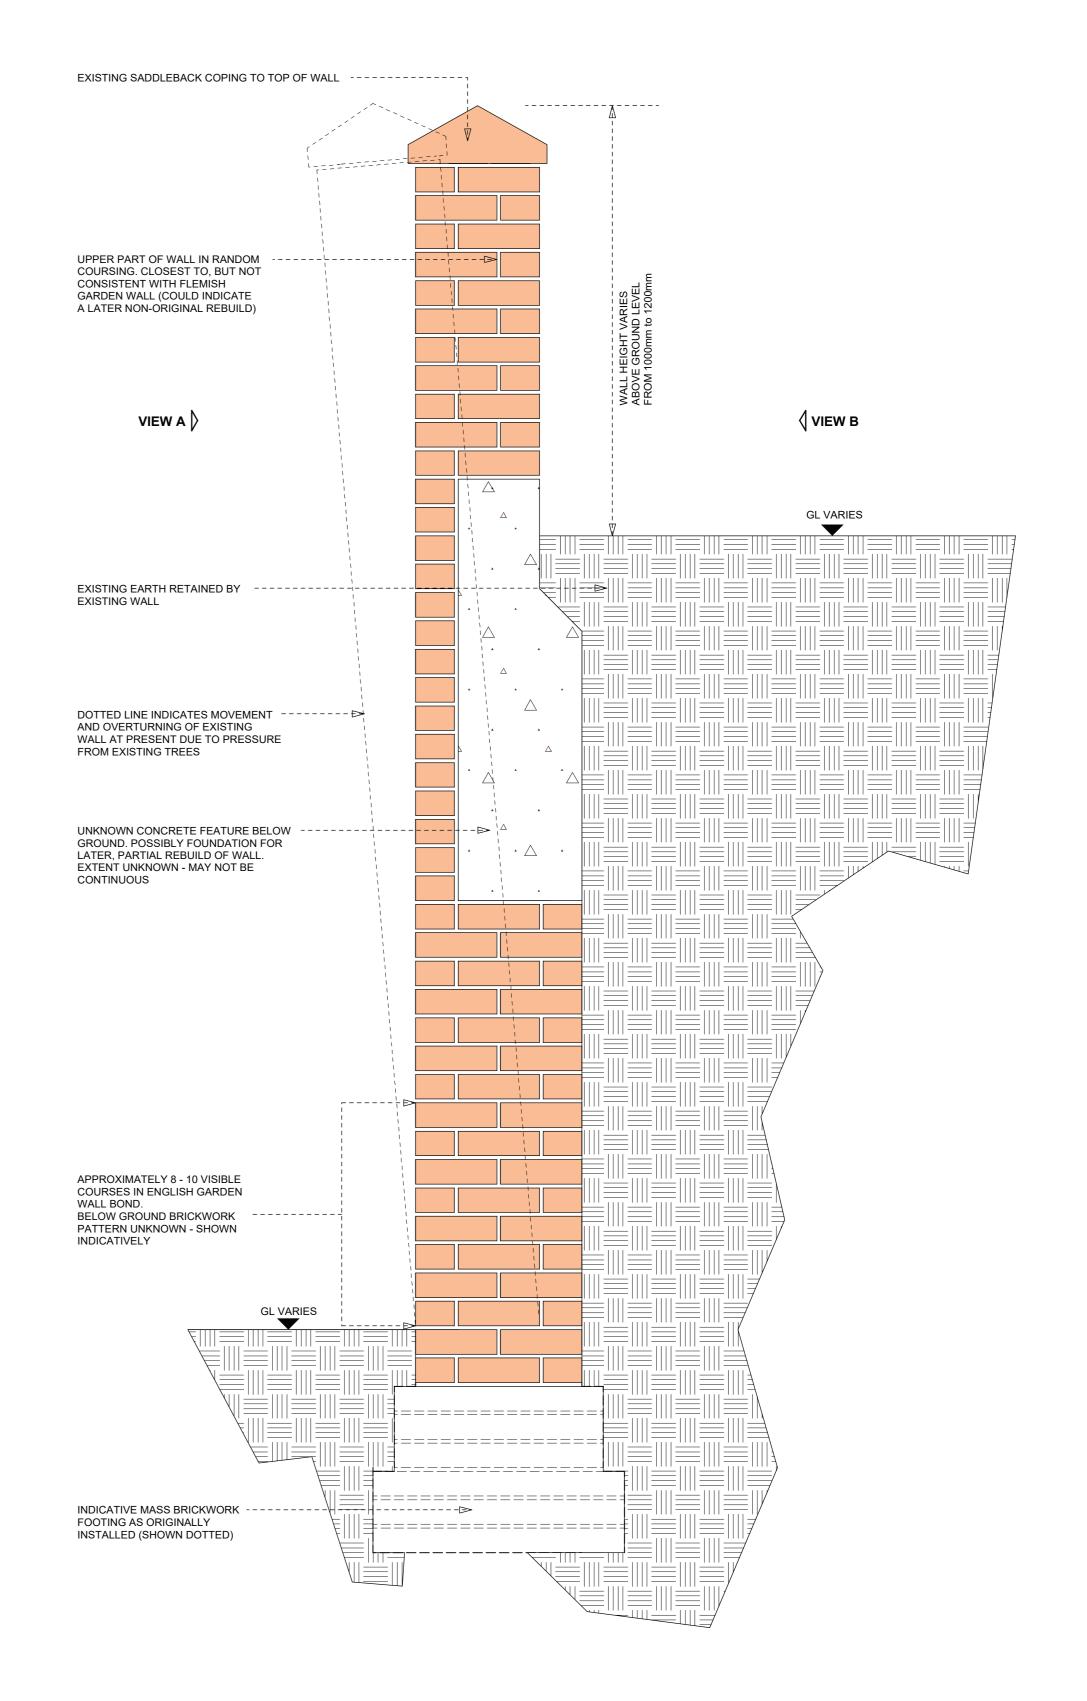

EXISTING SADDLEBACK COPING TO TOP OF WALL

EXISTING SOLID MASONRY WALL TO UPPER SECTION OF WALL IN FLEMISH GARDEN WALL BOND

APPROXIMATELY 8 - 10 VISIBLE COURSES ABOVE LOWER GROUND LEVEL IN ENGLISH GARDEN WALL BOND.

SECTION OF EXISTING WALL SHOWING FLEMISH WALL / ENGLISH GARDEN WALL BOND DETAIL SCALE: 1:10

TYPICAL SECTION DETAIL TO EXISTING WALL TO SOUTH-EAST BOUNDARY SCALE: 1:10

B 15.03.23 DAL EXISTING WALL NOTES UPDATED ADS

EXISTING NNW ELEVATION (VIEW 'A') SHOWING EXISTING WALL TO SOUTH-EAST BOUNDARY (AS VIEWED FROM NO.15 LYNDHURST GARDENS) SCALE: 1:100

EXISTING SSE ELEVATION (VIEW 'B') SHOWING EXISTING WALL TO SOUTH-EAST BOUNDARY (AS VIEWED FROM NO.17 LYNDHURST GARDENS) SCALE: 1:100