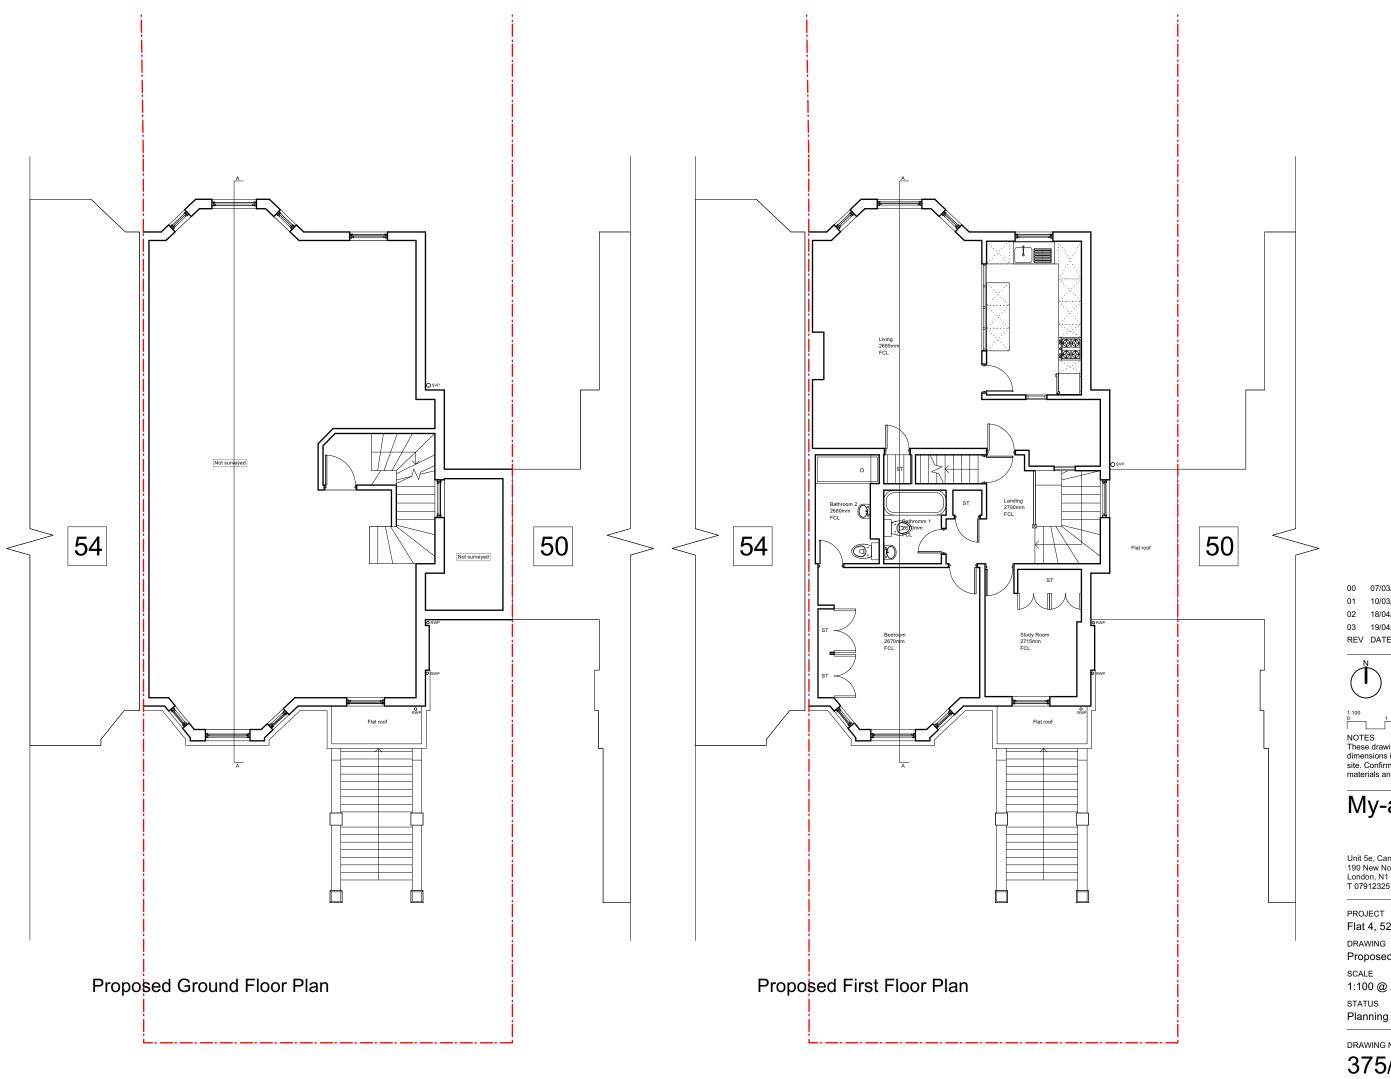

## My-architect

Unit 5e, Canonbury Yard 190 New North Road London, N1 7BJ T 07912325101 E harry.molyneux@my-architect.io

PROJECT

Flat 4, 52 Fellows Road

DRAWING

Existing Floor Plans

1:100 @ A3

STATUS

375/01/400 P03

## My-architect

Unit 5e, Canonbury Yard 190 New North Road London, N1 7BJ T 07912325101 E harry.molyneux@my-architect.io

Flat 4, 52 Fellows Road

Existing Floor Plans

375/01/401 P03

**Proposed Front Elevation** 

## My-architect

Unit 5e, Canonbury Yard 190 New North Road London, N1 7BJ T 07912325101 E harry.molyneux@my-architect.io

Flat 4, 52 Fellows Road

DRAWING

Proposed Floor Plans

1:100 @ A3

375/03/400

P03