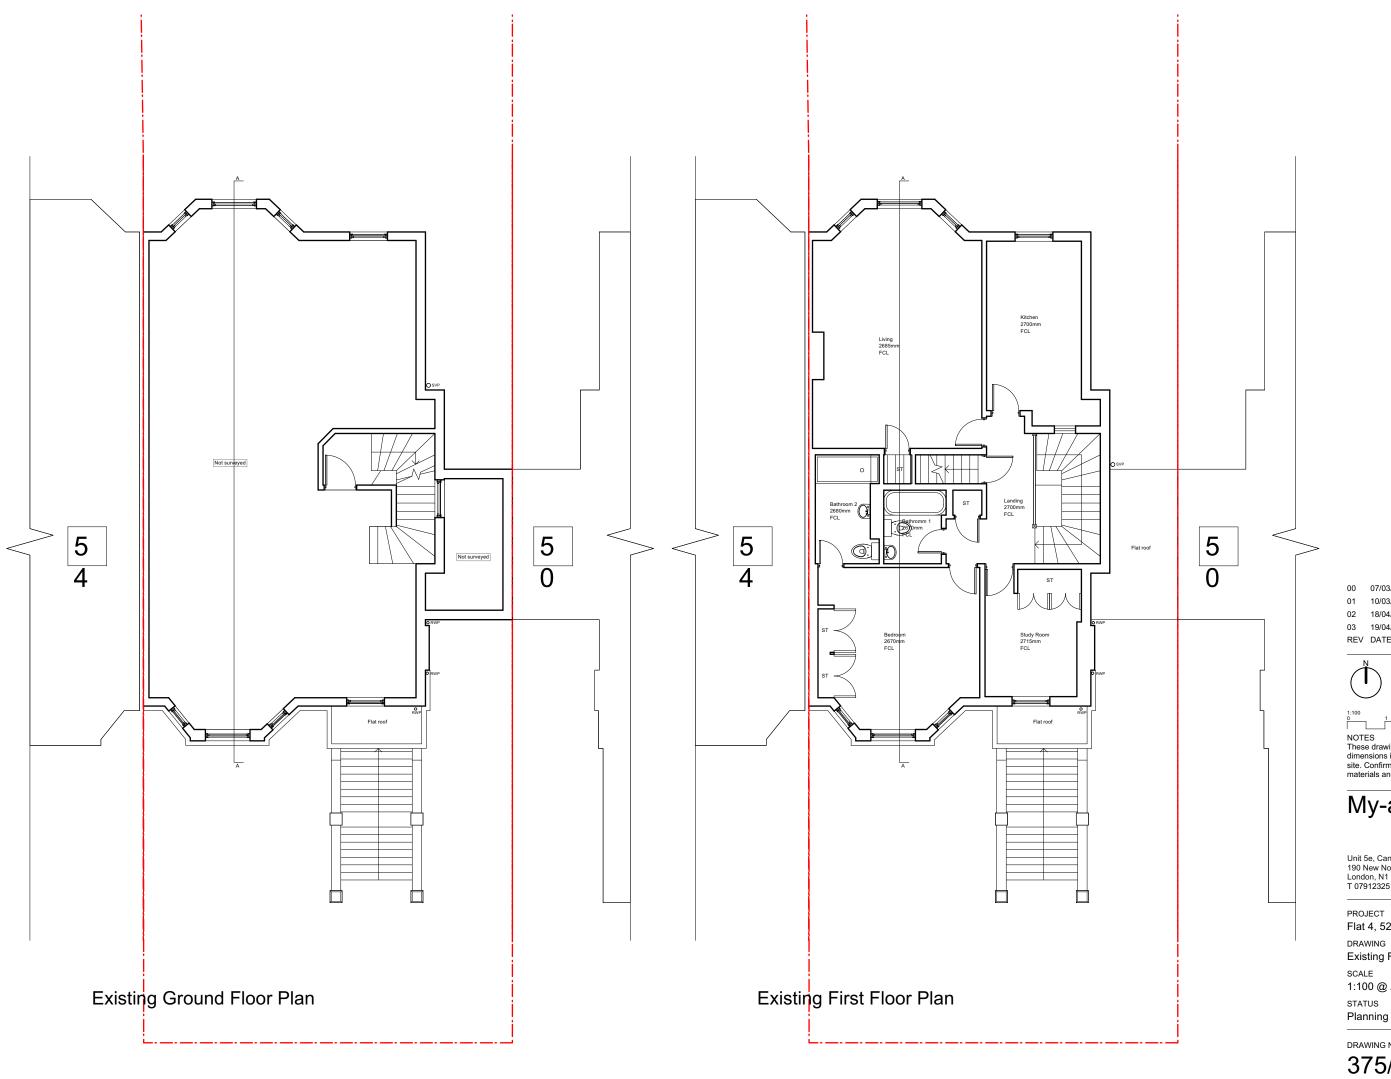

## My-architect

Unit 5e, Canonbury Yard 190 New North Road London, N1 7BJ T 07912325101 E harry.molyneux@my-architect.io

PROJECT

Flat 4, 52 Fellows Road

DRAWING

Existing Floor Plans

1:100 @ A3

STATUS

375/01/400 P03