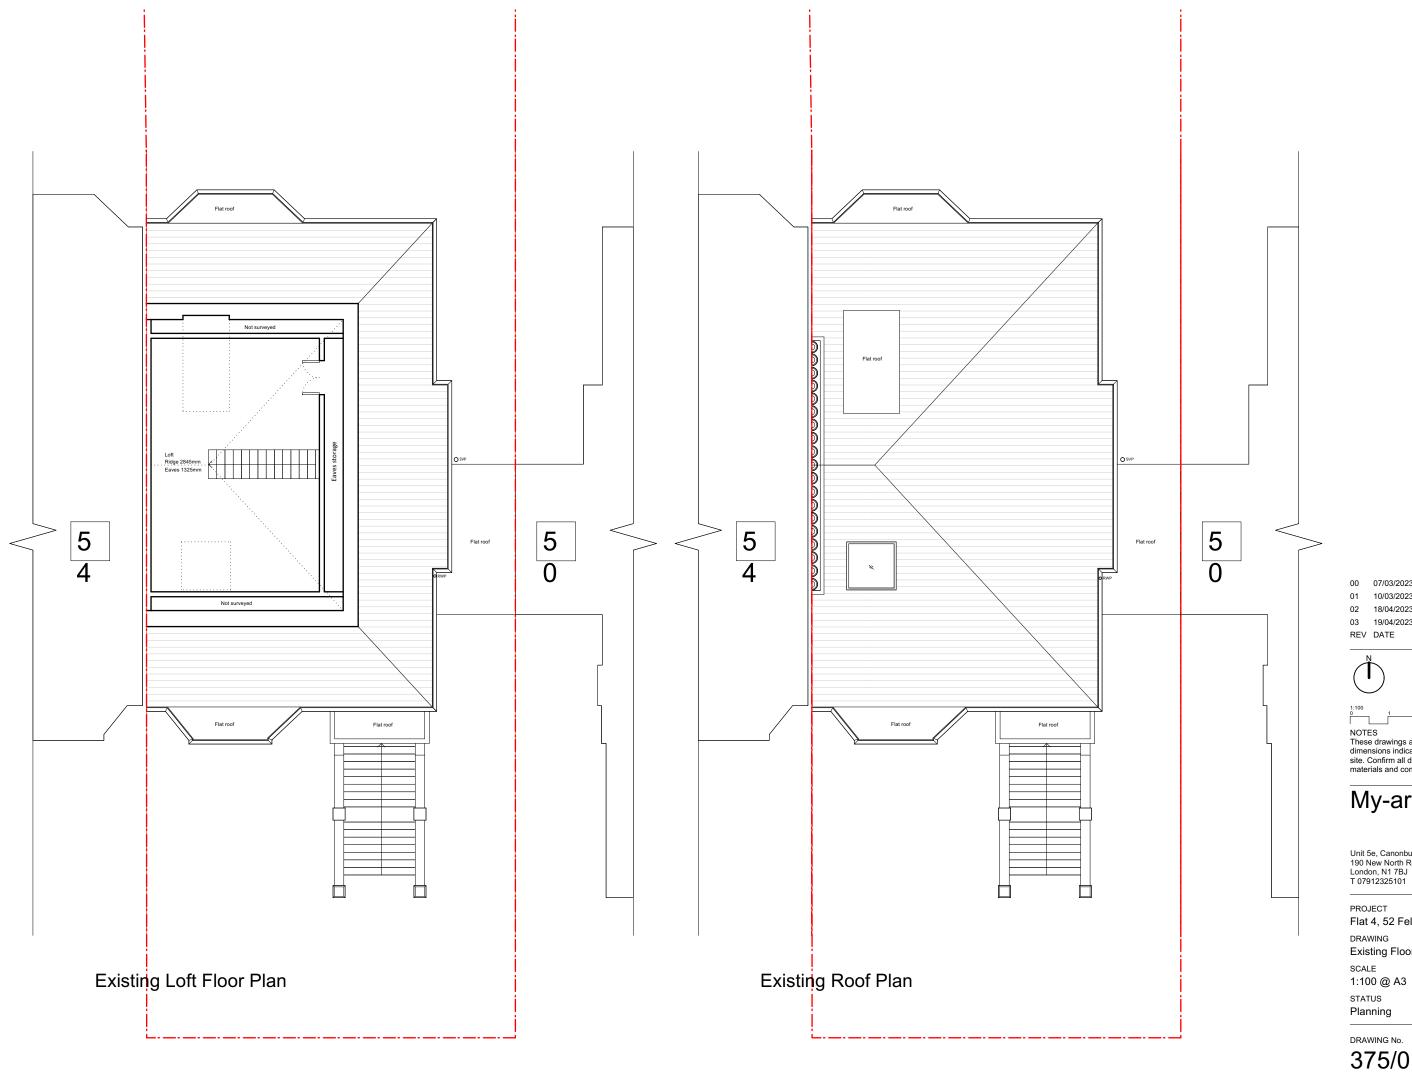

## My-architect

Unit 5e, Canonbury Yard 190 New North Road London, N1 7BJ T 07912325101 E harry.molyneux@my-architect.io

PROJECT

Flat 4, 52 Fellows Road

DRAWING

Existing Floor Plans

1:100 @ A3

STATUS

375/01/400 P03