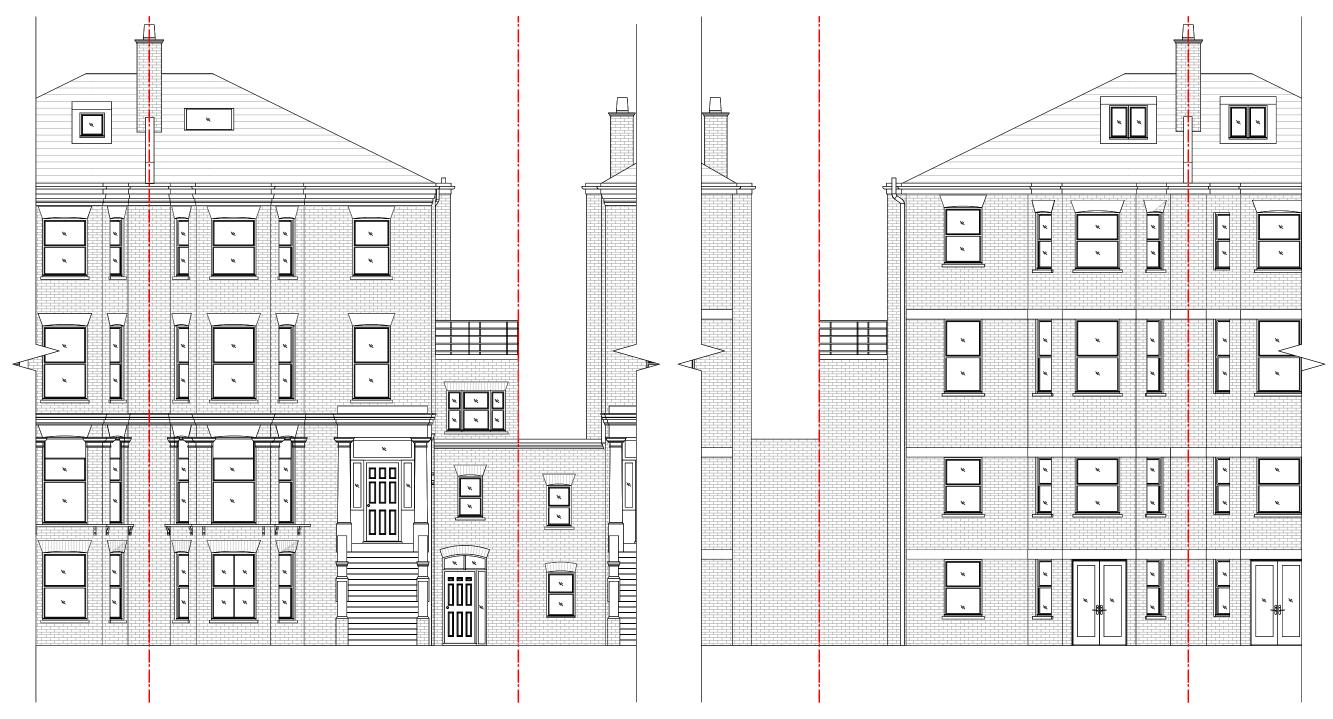

**Existing Front Elevation** 

**Existing Rear Elevation** 

| 00  | 07/03/2023 | Initial issue  | HV  | НМ  |
|-----|------------|----------------|-----|-----|
| 01  | 10/03/2023 | Planning issue | HV  | НМ  |
| 02  | 18/04/2023 | Planning issue | HV  | НМ  |
| 03  | 19/04/2023 | Planning issue | HV  | НМ  |
| REV | DATE       | COMMENT        | DRW | CHK |

#### My-architect

Unit 5e, Canonbury Yard 190 New North Road London, N1 7BJ T 07912325101 E harry.molyneux@my-architect.io

PROJECT

Flat 4, 52 Fellows Road

DRAWING

**Existing Elevations** 

SCALE

1:100 @ A3

STATUS Planning

DRAWING No.

REVISION 375/01/200 P03

**Existing Side Elevation** 