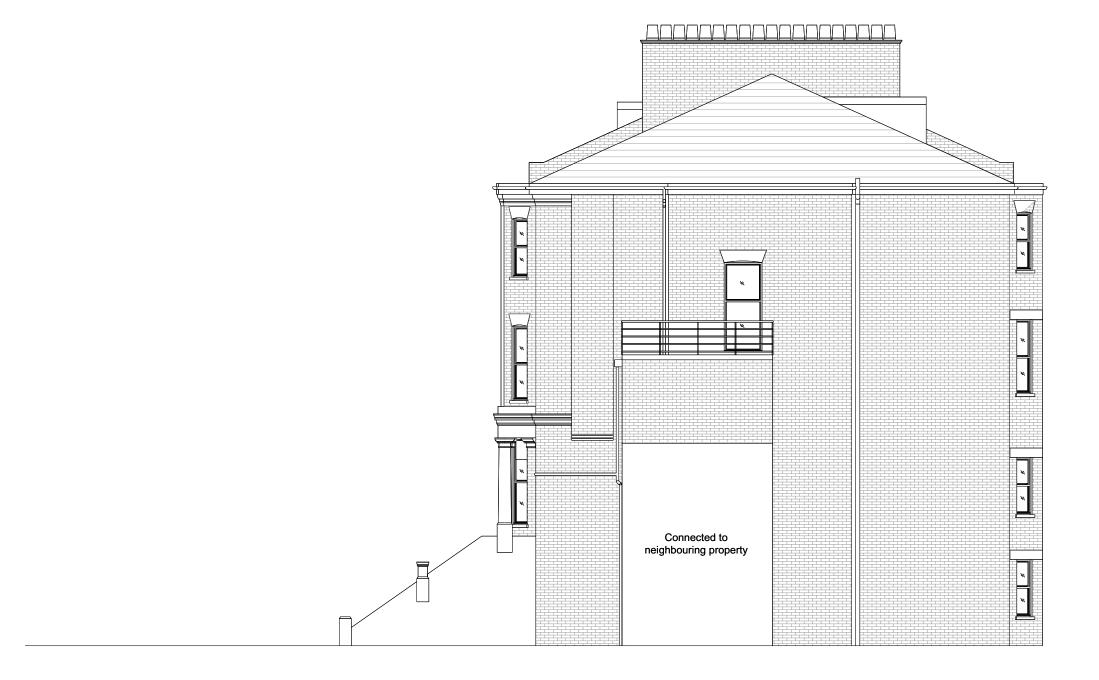

STATUS Planning

DRAWING No.

REVISION 375/01/200 P03

**Existing Side Elevation** 

# My-architect

Unit 5e, Canonbury Yard 190 New North Road London, N1 7BJ T 07912325101 E harry.molyneux@my-architect.io

PROJECT

Flat 4, 52 Fellows Road

DRAWING

**Existing Side Elevation** 

SCALE 1:100 @ A3

STATUS Planning

DRAWING No.

375/01/201 P03

03 19/04/2023 Planning issue REV DATE COMMENT DRW CHK

NOTES
These drawings are for planning purposes only. All dimensions indicated are subject to alterations on site. Confirm all dimensions prior to ordering materials and commencing construction.