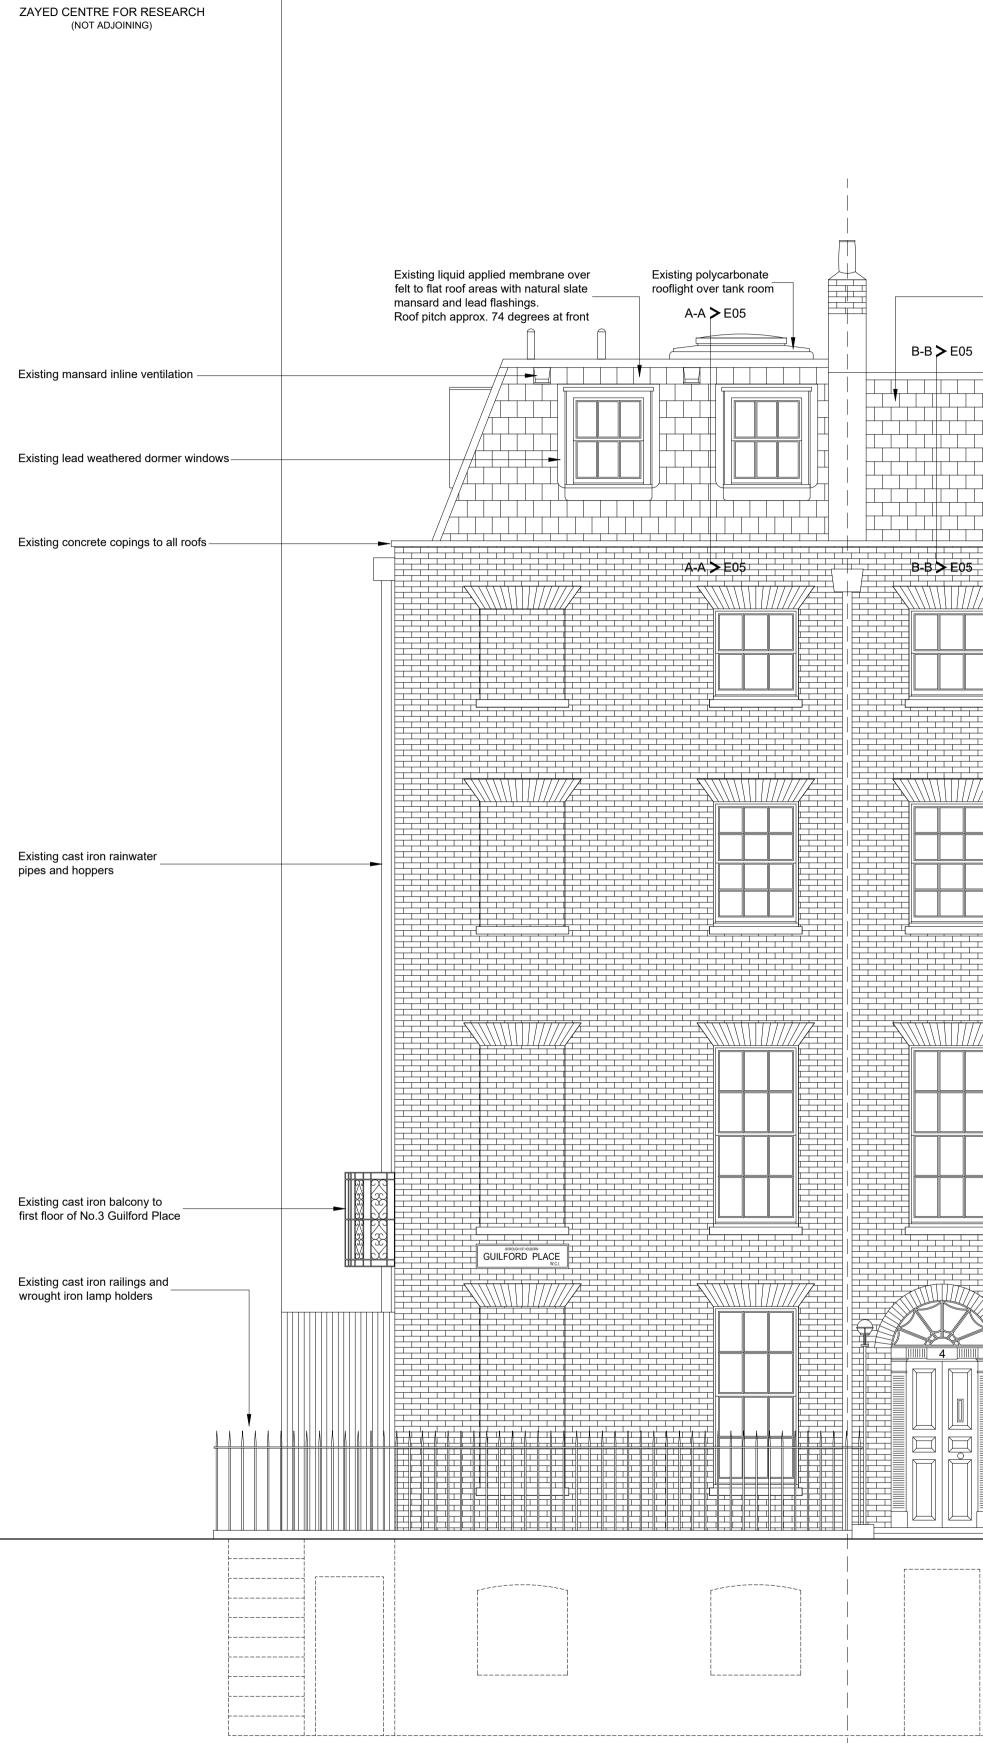

## EXISTING FRONT ELEVATION

| Existing crown roof with synthetic<br>slates, felt and lead flashings.<br>Roof pitch approx. 40 degrees<br>Existing inline tile vents<br>D5 | Existing duo-pitched roofs with<br>——— synthetic slates and lead flashings.<br>Roof pitch approx. 35 degrees<br>Existing concrete copings to all roofs ————— | Existing duo-pitched roofs with<br>synthetic slates and lead flashings.<br>Roof pitch approx. 35 degrees<br>Existing ridge tile ventilation |
|---------------------------------------------------------------------------------------------------------------------------------------------|--------------------------------------------------------------------------------------------------------------------------------------------------------------|---------------------------------------------------------------------------------------------------------------------------------------------|
|                                                                                                                                             |                                                                                                                                                              |                                                                                                                                             |
|                                                                                                                                             |                                                                                                                                                              |                                                                                                                                             |
|                                                                                                                                             |                                                                                                                                                              |                                                                                                                                             |
|                                                                                                                                             |                                                                                                                                                              |                                                                                                                                             |
|                                                                                                                                             |                                                                                                                                                              |                                                                                                                                             |
|                                                                                                                                             |                                                                                                                                                              |                                                                                                                                             |

## For Approval

| Project            | 3-6 Guilford Pla             | ice, London, WC1     | N 1EA    |  |
|--------------------|------------------------------|----------------------|----------|--|
| Client             | Paragon Asra Housing Limited |                      |          |  |
| Drawing            | Existing Front Elevation     |                      |          |  |
| Scale<br>1:50 @ A1 | Date<br>30/03/2023           | Drg. No.<br>6160-E02 | Rev<br>- |  |