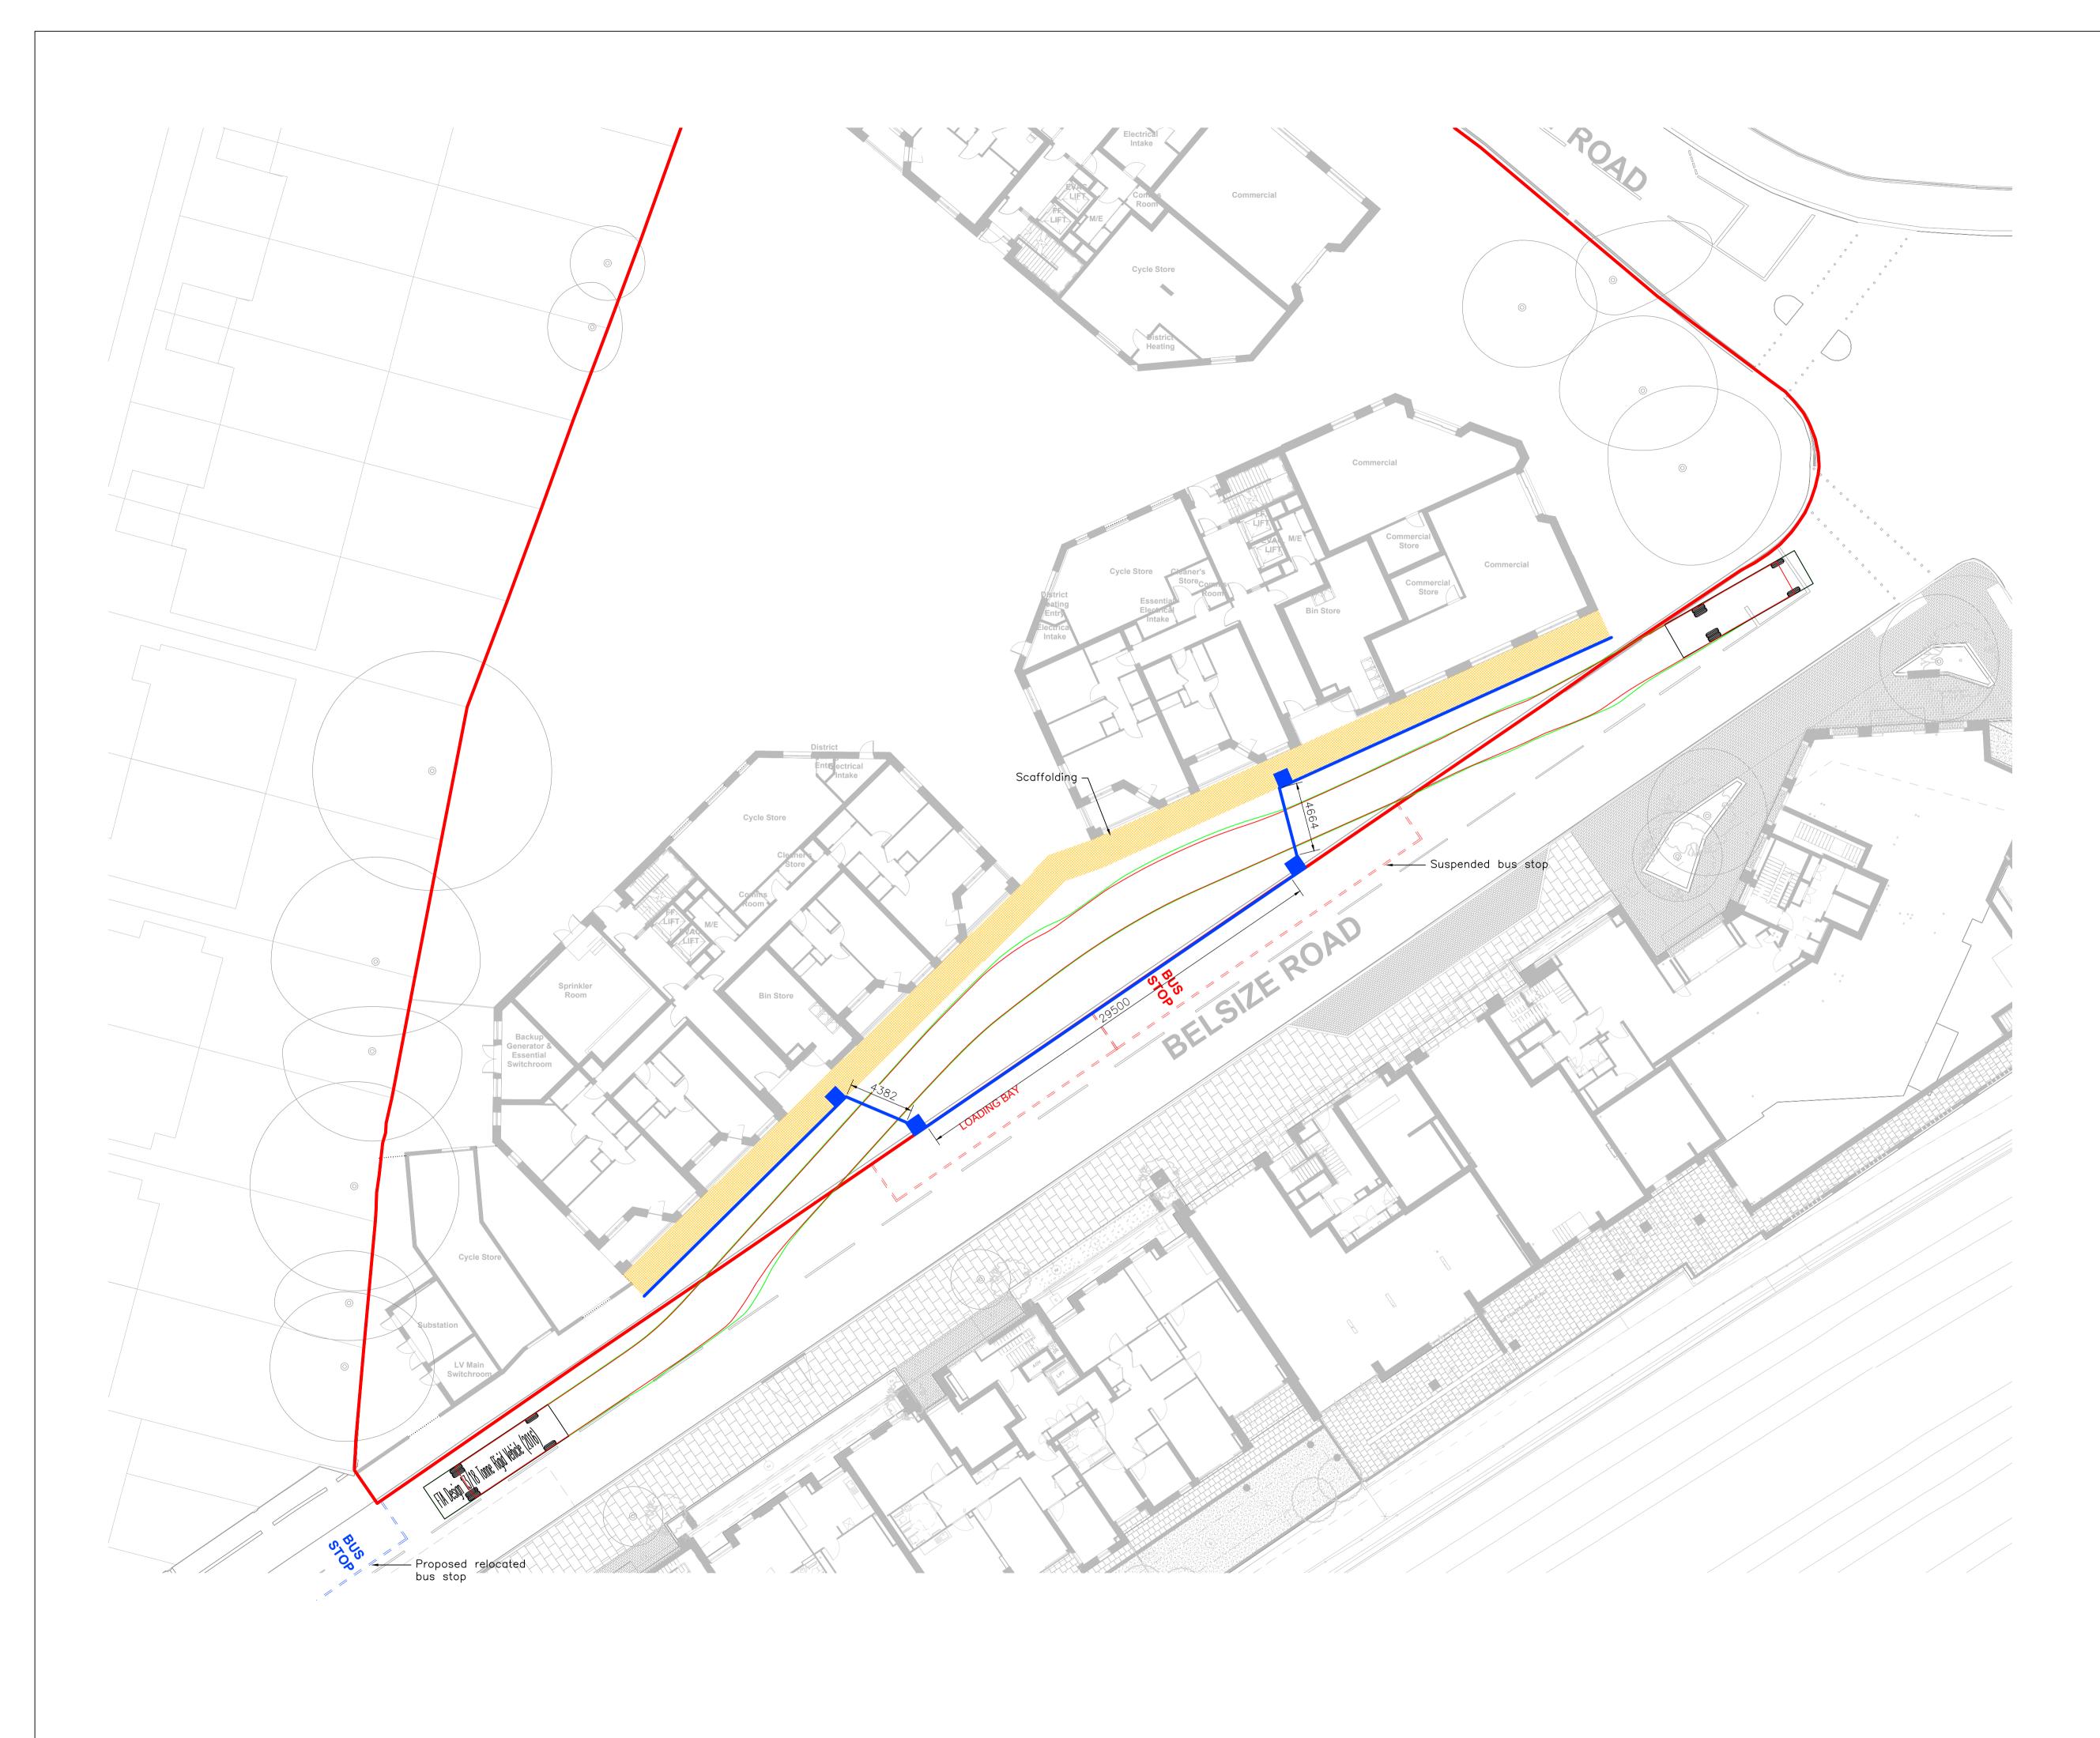

- 1. ALL DIMENSIONS ARE IN MILLIMETER AND LEVELS IN METRES
- 2. THIS DRAWING IS TO BE READ IN CONJUNCTION WITH ALL RELEVANT ARCHITECTS' AND ENGINEER'S DRAWINGS
- 3. THIS DRAWING HAS BEEN PRODUCED ELECTRONICALLY AND MAY HAVE BEEN PHOTO REDUCED OR ENLARGED WHEN COPIED, HENCE DO NOT SCALE. WORK TO FIGURED DIMENSIONS ONLY. ANY ERRORS OR OMISSIONS TO BE REPORTED TO THE ENGINEER IMMEDIATELY

| FOR CONSTRUCTION                       |                                                                                                                                                                    |                 |            |       |       |          |  |  |
|----------------------------------------|--------------------------------------------------------------------------------------------------------------------------------------------------------------------|-----------------|------------|-------|-------|----------|--|--|
| REV                                    | A                                                                                                                                                                  | MENDMENT        |            | BY    | СНКД  | DATE     |  |  |
| T01                                    | FI                                                                                                                                                                 | SRT ISSUE       |            | MU    | EC    | 09.02.23 |  |  |
| E                                      | G. C. L.,<br>Ground House,<br>Graham Close,<br>2-3 Little Burrow,<br>Welwyn Garden City, AL7 4SP<br>Tel: +44 (0)20 8238 7000<br>Email: info@groundconstruction.com |                 |            |       |       |          |  |  |
| CONSTRUCT<br>concrete structures group |                                                                                                                                                                    |                 |            |       |       |          |  |  |
| TITLE                                  | ABBEY ROAD                                                                                                                                                         |                 |            |       |       |          |  |  |
| RIGID TRUCK SWEPT PATH<br>PATH 2A      |                                                                                                                                                                    |                 |            |       |       |          |  |  |
| GROUND CONSTRUCTION LTD                |                                                                                                                                                                    |                 |            |       |       |          |  |  |
| SCALE                                  | As Shown @                                                                                                                                                         | A1              | DRAWING No |       |       |          |  |  |
| DRAWN                                  | <sup>by</sup> MU                                                                                                                                                   | DATE 09.02.2023 | 0.         | 14–00 | 1-TW0 | 02       |  |  |
| CAD FI                                 | CAD FILE Tracking.dwg                                                                                                                                              |                 |            |       |       |          |  |  |