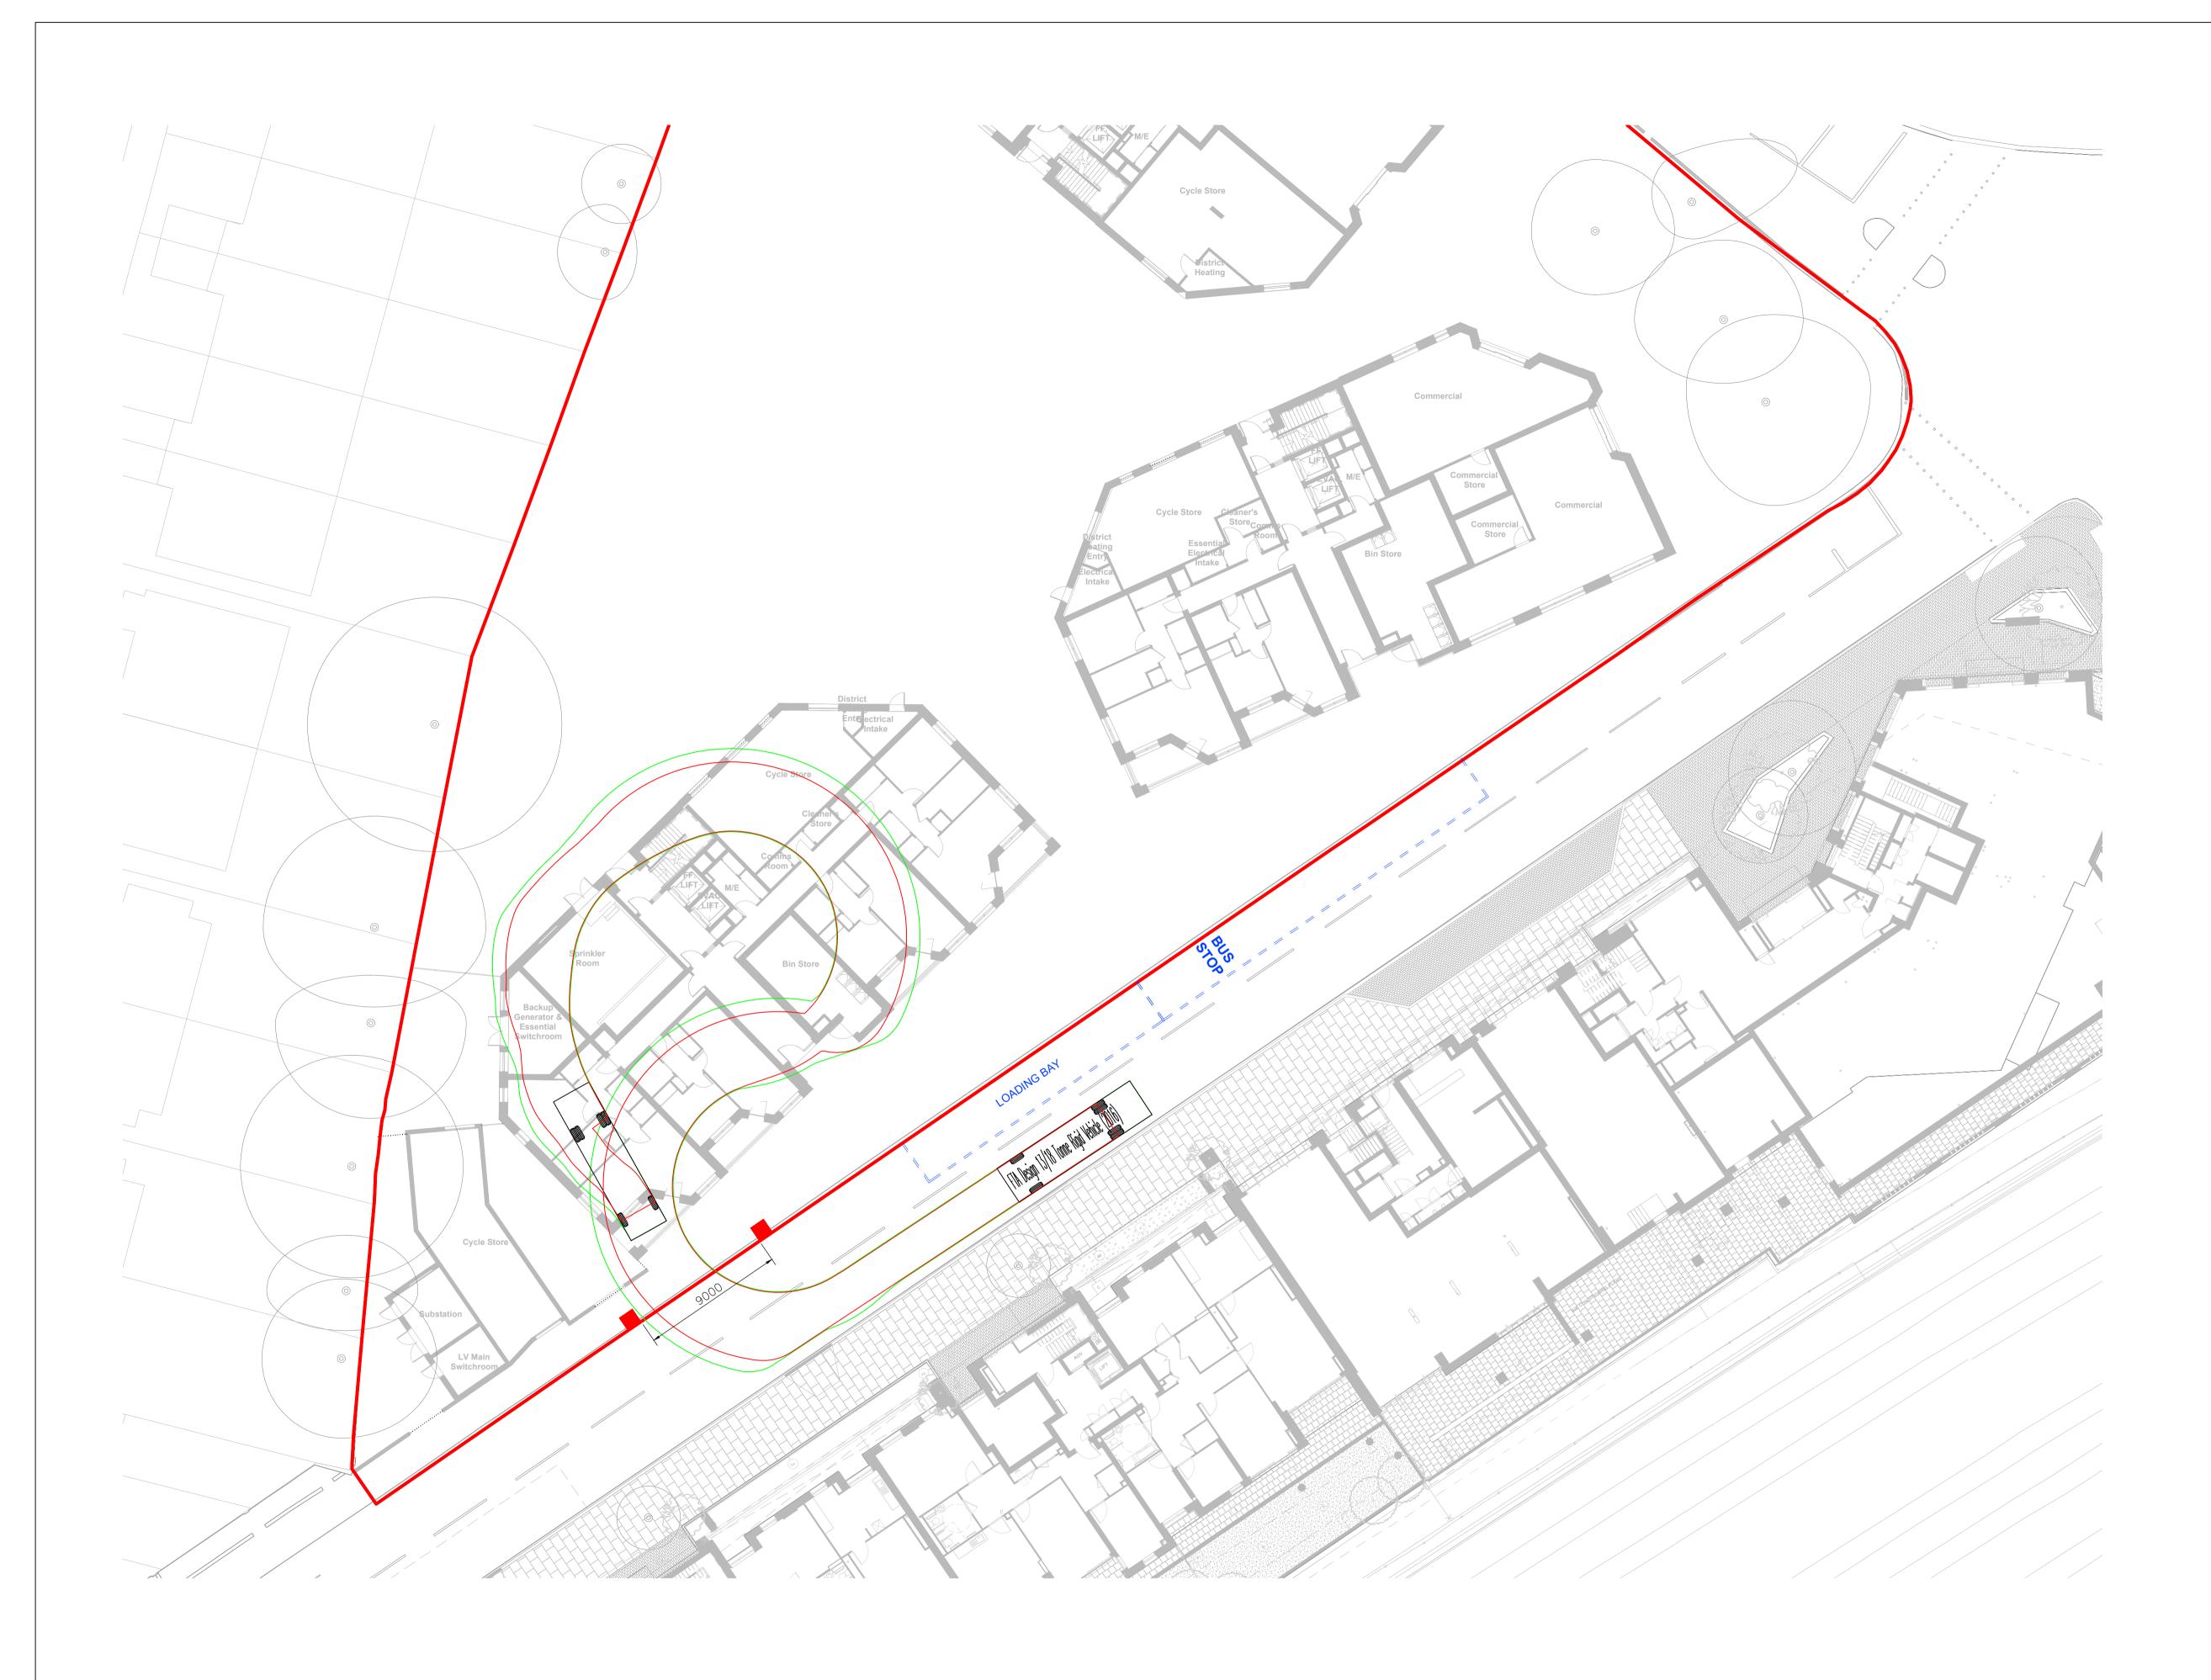

- 1. ALL DIMENSIONS ARE IN MILLIMETER AND LEVELS IN METRES
- 2. THIS DRAWING IS TO BE READ IN CONJUNCTION WITH ALL RELEVANT ARCHITECTS' AND ENGINEER'S DRAWINGS
- 3. THIS DRAWING HAS BEEN PRODUCED ELECTRONICALLY AND MAY HAVE BEEN PHOTO REDUCED OR ENLARGED WHEN COPIED, HENCE DO NOT SCALE. WORK TO FIGURED DIMENSIONS ONLY. ANY ERRORS OR OMISSIONS TO BE REPORTED TO THE ENGINEER IMMEDIATELY

| FOR CONSTRUCTION                                                                                                                                                   |                            |                 |            |      |       |          |  |
|--------------------------------------------------------------------------------------------------------------------------------------------------------------------|----------------------------|-----------------|------------|------|-------|----------|--|
| REV                                                                                                                                                                | A                          | MENDMENT        |            | BY   | СНКД  | DATE     |  |
| T01                                                                                                                                                                | FISRT ISSUE                |                 |            | MU   | EC    | 09.02.23 |  |
| G. C. L.,<br>Ground House,<br>Graham Close,<br>2-3 Little Burrow,<br>Welwyn Garden City, AL7 4SP<br>Tel: +44 (0)20 8238 7000<br>Email: info@groundconstruction.com |                            |                 |            |      |       |          |  |
| CONSTRUCT<br>concrete structures group                                                                                                                             |                            |                 |            |      |       |          |  |
| TITLE ABBEY ROAD<br>RIGID TRUCK SWEPT PATH<br>PATH 1A                                                                                                              |                            |                 |            |      |       |          |  |
| GROUND CONSTRUCTION LTD                                                                                                                                            |                            |                 |            |      |       |          |  |
| scale As Shown @ A1                                                                                                                                                |                            |                 | DRAWING No |      |       |          |  |
| DRAWN                                                                                                                                                              | <sup>by</sup> MU           | DATE 09.02.2023 | 01         | 4–00 | 1-TW0 | 01       |  |
| CAD FI                                                                                                                                                             | <sup>LE</sup> Tracking.dwg |                 |            |      |       |          |  |