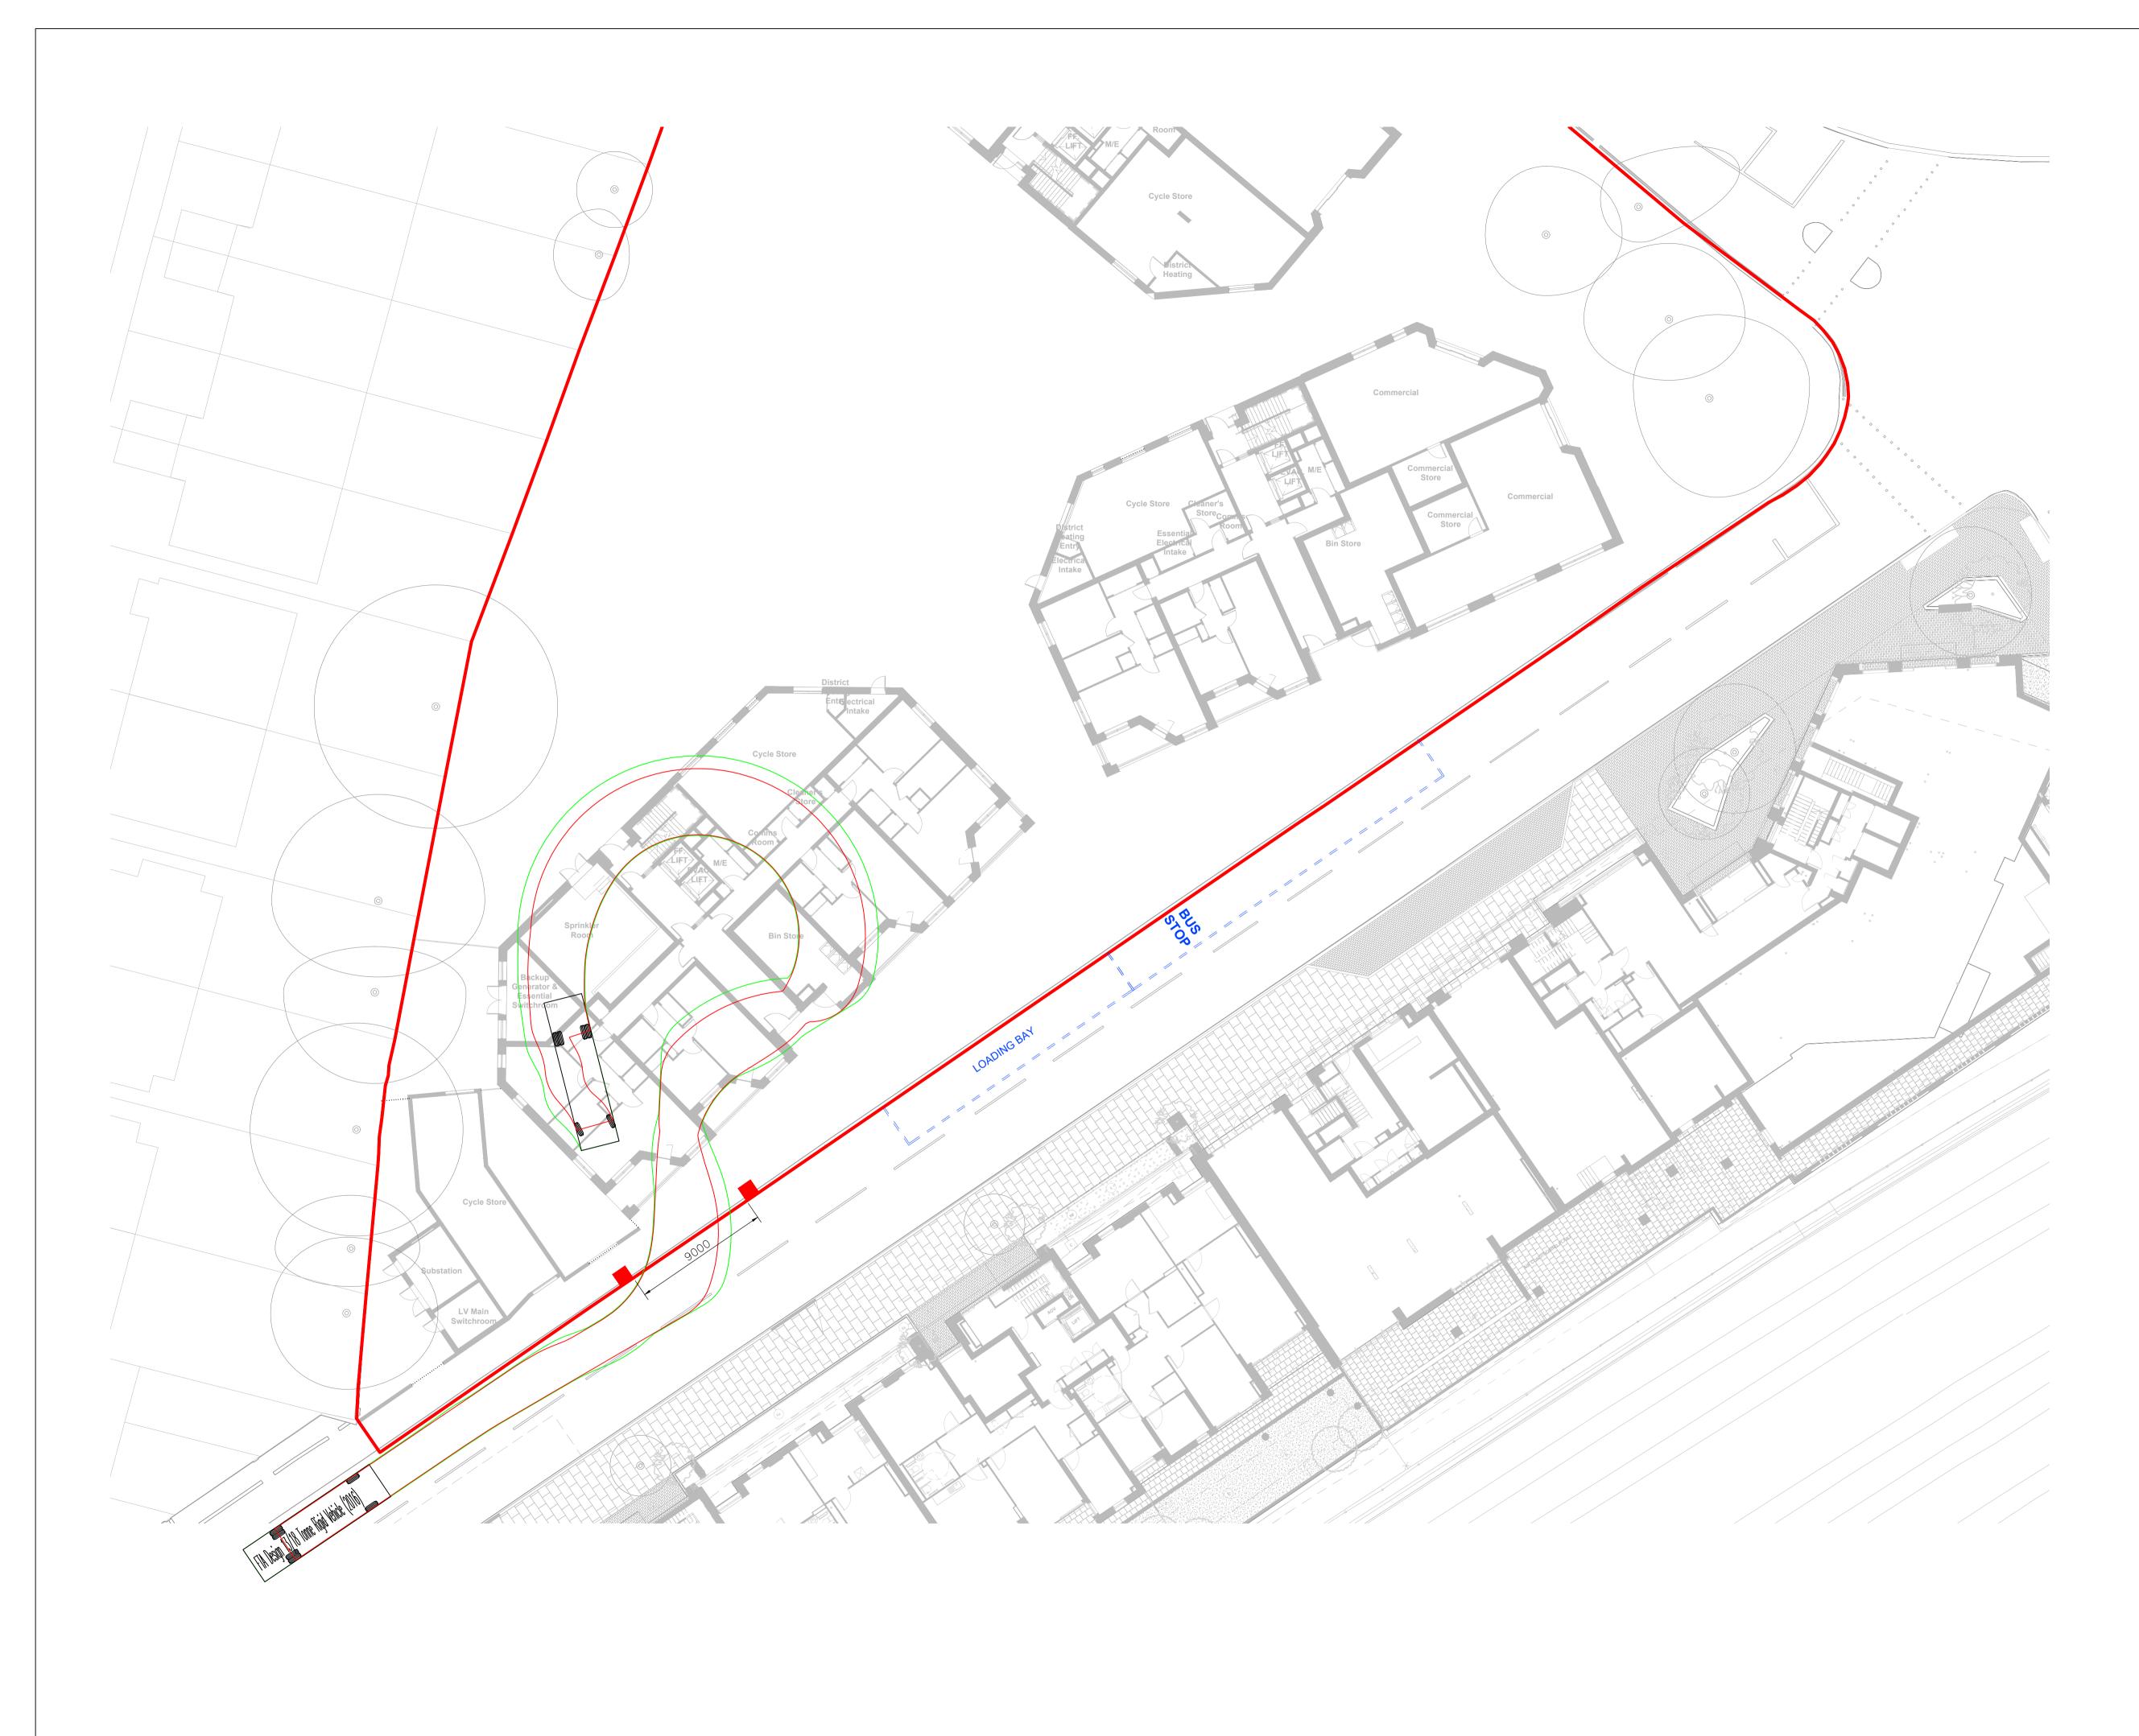

- 1. ALL DIMENSIONS ARE IN MILLIMETER AND LEVELS IN METRES
- 2. THIS DRAWING IS TO BE READ IN CONJUNCTION WITH ALL RELEVANT ARCHITECTS' AND ENGINEER'S DRAWINGS
- 3. THIS DRAWING HAS BEEN PRODUCED ELECTRONICALLY AND MAY HAVE BEEN PHOTO REDUCED OR ENLARGED WHEN COPIED, HENCE DO NOT SCALE. WORK TO FIGURED DIMENSIONS ONLY. ANY ERRORS OR OMISSIONS TO BE REPORTED TO THE ENGINEER IMMEDIATELY

| FOR CONSTRUCTION                                                                                                                                                   |                       |                 |            |       |       |          |  |
|--------------------------------------------------------------------------------------------------------------------------------------------------------------------|-----------------------|-----------------|------------|-------|-------|----------|--|
| REV                                                                                                                                                                | A                     | MENDMENT        |            | BY    | СНКД  | DATE     |  |
| T01                                                                                                                                                                | T01 FISRT ISSUE       |                 |            | MU    | EC    | 09.02.23 |  |
| G. C. L.,<br>Ground House,<br>Graham Close,<br>2-3 Little Burrow,<br>Welwyn Garden City, AL7 4SP<br>Tel: +44 (0)20 8238 7000<br>Email: info@groundconstruction.com |                       |                 |            |       |       |          |  |
| CONSTRUCT<br>concrete structures group                                                                                                                             |                       |                 |            |       |       |          |  |
| TITLE<br>ABBEY ROAD<br>RIGID TRUCK SWEPT PATH<br>PATH 1B                                                                                                           |                       |                 |            |       |       |          |  |
| GROUND CONSTRUCTION LTD                                                                                                                                            |                       |                 |            |       |       |          |  |
| SCALE                                                                                                                                                              | As Shown @            | A1              | DRAWING No |       |       |          |  |
|                                                                                                                                                                    | <sup>by</sup> MU      | DATE 09.02.2023 | 01         | 14-00 | 1-TW0 | 02       |  |
| CAD FI                                                                                                                                                             | CAD FILE Tracking.dwg |                 |            |       |       |          |  |