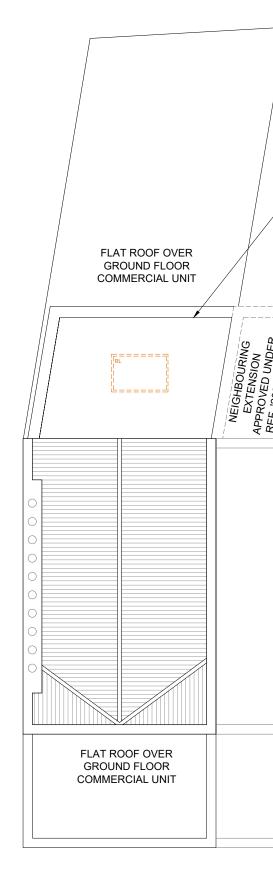

PROPOSED FIRST FLOOR EXTENSION TO HAVE FLAT ROOF WITH PARAPET TO

MATCH NEIGHBOURS EXTENSION APPROVED

UNDER REF '2020/2071/P'

PROPOSED ROOF PLAN SCALE: 1:100

EXISTING ROOF PLAN SCALE: 1:100

FLAT ROOF OVER

GROUND FLOOR COMMERCIAL UNIT

FLAT ROOF OVER

GROUND FLOOR

COMMERCIAL UNIT

| PROJECT<br>242 CAMDE                                          | N HIGH STREET      |                 |                    |  |
|---------------------------------------------------------------|--------------------|-----------------|--------------------|--|
| title<br>Existing & F<br>Plans                                | ROPOSED ROOF       |                 |                    |  |
| CLIENT                                                        |                    |                 |                    |  |
| DRAWN BY<br>MBS                                               | SCALE<br>1:100 @A3 | DATE<br>APRIL 2 | DATE<br>APRIL 2023 |  |
| DRAWING NUMBER<br>242CHS/PL/005                               |                    | REVISION        |                    |  |
| CONTACT  Orb Property 07766 732787 info@orbplann www.orbplann | ing.co.uk          |                 |                    |  |