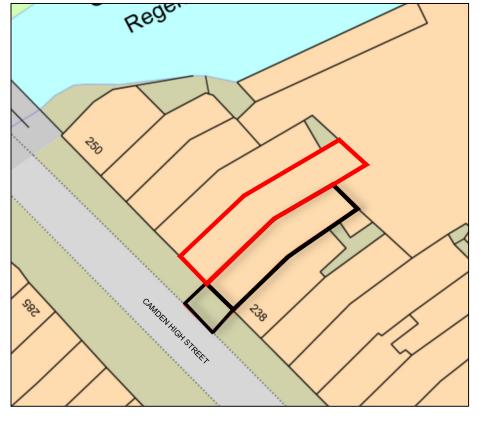

SITE LOCATION PLAN SCALE: 1:1250

BLOCK PLAN SCALE: 1:500

| PROJECT<br>242 CAMDEN HIGH STREET                                   |                             |                    |          |
|---------------------------------------------------------------------|-----------------------------|--------------------|----------|
| TITLE SITE LOCATION PLAN & BLOCK PLAN                               |                             |                    |          |
| CLIENT                                                              |                             |                    |          |
| DRAWN BY<br>MBS                                                     | SCALE<br>1:1250 / 1:500 @A3 | DATE<br>APRIL 2023 |          |
| DRAWING NUMBER<br>242CHS/PL/001                                     |                             |                    | REVISION |
| CONTACT                                                             |                             |                    |          |
| Orb Property I<br>07766 732787<br>info@orbplannin<br>www.orbplannin | g.co.uk                     |                    |          |