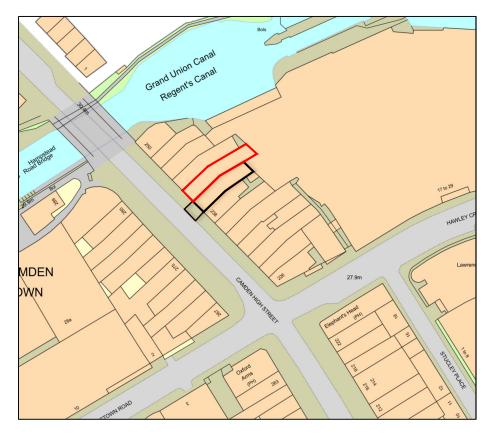

SITE LOCATION PLAN SCALE: 1:1250

BLOCK PLAN SCALE: 1:500

| PROJECT<br>242 CAMDEN HIGH STREET                                   |                             |                    |          |
|---------------------------------------------------------------------|-----------------------------|--------------------|----------|
| TITLE SITE LOCATION PLAN & BLOCK PLAN                               |                             |                    |          |
| CLIENT                                                              |                             |                    |          |
| DRAWN BY<br>MBS                                                     | SCALE<br>1:1250 / 1:500 @A3 | DATE<br>APRIL 2023 |          |
| DRAWING NUMBER<br>242CHS/PL/001                                     |                             |                    | REVISION |
| CONTACT                                                             |                             |                    |          |
| Orb Property I<br>07766 732787<br>info@orbplannin<br>www.orbplannin | g.co.uk                     |                    |          |