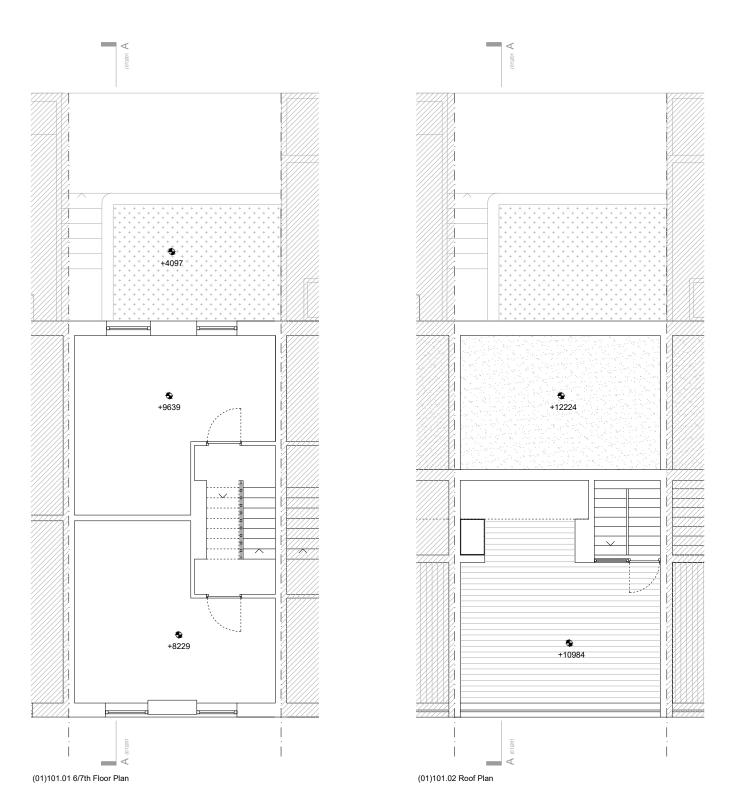

216\_Q43 QUICKSWOOD 43 Quickswood, London NW3 3SA

ROOF PLAN - PROPOSED GENERAL ARRANGEMENT

FILE NAME.DWG 216-(01)101

PROJECT PACKAGE DRAWING NO. REVISION 216 (01) 101 P1

SCALE DATE SCALE DATE

1:100@A3/1:140@A4
OS REFERENCE LEVEL
± 0,00 = TBC CONSTRUCTION

ARCHITECT
DF\_DC
A 42 Theobalds Road, London WC1X 8NW
T+44 (0)20 7405 9361 E info@df.network W df-dc.co.uk

GENERAL NOTES

Do not scale from this drawing. Use only annotated dimensions. All dimensions to be verified on site by contractor. All dimensions in millimetres unless otherwise noted. Any discrepancies to be notified to DF\_DC and contract administrator.

Company registered in England, no. 09415285.

© 2016 DF\_DC All rights reserved.

| REVISIONS<br>REV. DATE | AMENDMENT |
|------------------------|-----------|
|                        |           |
|                        |           |
|                        |           |