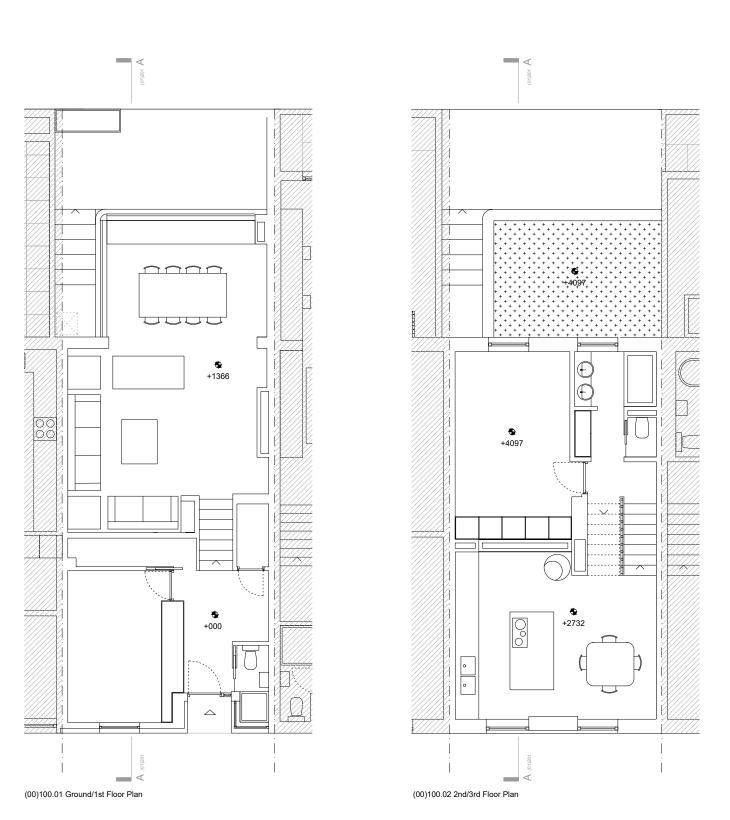

216\_Q43 QUICKSWOOD 43 Quickswood, London NW3 3SA

FLOOR PLANS - EXISTING GENERAL ARRANGEMENT

FILE NAME.DWG 216-(00)100

PROJECT PACKAGE DRAWING NO. REVISION 216 (00) 100 P1

SCALE DATE 1:100@A3/1:140@A4 2023/04/14
OS REFERENCE LEVEL STATUS CONSTRUCTION