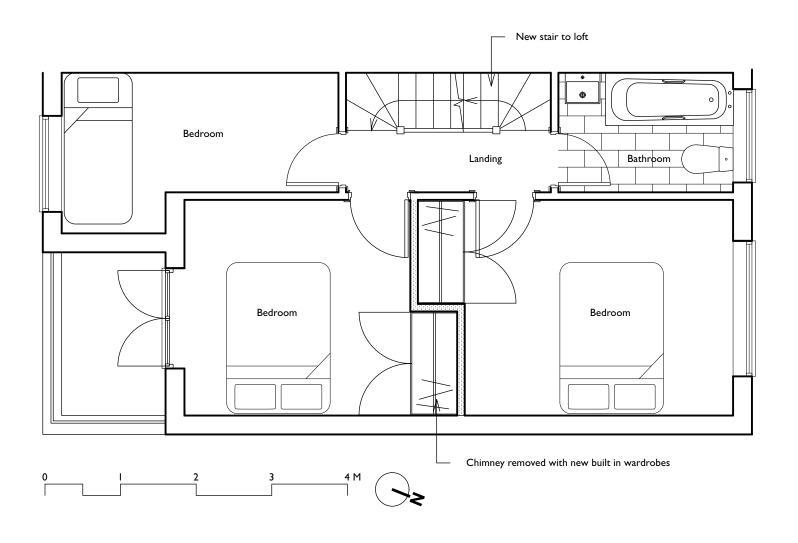

## **PLANNING**

|                                                                                                    | Your Architect Your Home Licensee: Architect Your Home Islington Unit 9, Shoreditch Town Hall, 380 Old St, London EC1V 9LT | Drawing name:<br>First Floor as proposed |                      |                     |
|----------------------------------------------------------------------------------------------------|----------------------------------------------------------------------------------------------------------------------------|------------------------------------------|----------------------|---------------------|
|                                                                                                    |                                                                                                                            | Date:<br>June 2022                       | Job no:<br>02ISL-521 | Drawing no:<br>PA09 |
|                                                                                                    | Tel: 020 7739 0399<br>Email: islington@architect-yourhome.com                                                              | Scale:<br>1:50 @ A3                      | Revision:<br>B       | Drawn by:<br>TG     |
| All dimensions are in millimetres<br>All dimensions to be checked on site<br>© Architect Your Home | Project name:<br>17 Glenbrook Road NW6 1TN                                                                                 | architectyourhome                        |                      |                     |