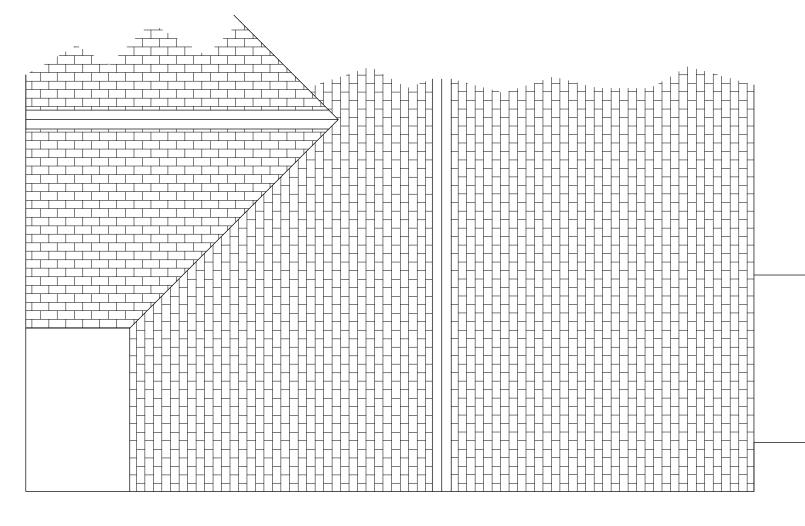

| Drawing name:<br>Roof as existing |                                                               |                                                                                         |
|-----------------------------------|---------------------------------------------------------------|-----------------------------------------------------------------------------------------|
| Date:<br>June 2022                | Job no:<br>02ISL-521                                          | Drawing no:<br>PA05                                                                     |
| Scale:<br>1:50 @ A3               | Revision:<br>-                                                | Drawn by:<br>TG                                                                         |
| architectyourhome                 |                                                               |                                                                                         |
|                                   | Roof as existing<br>Date:<br>June 2022<br>Scale:<br>1:50 @ A3 | Roof as existing   Date: Job no:   June 2022 02ISL-521   Scale: Revision:   1:50 @ A3 - |