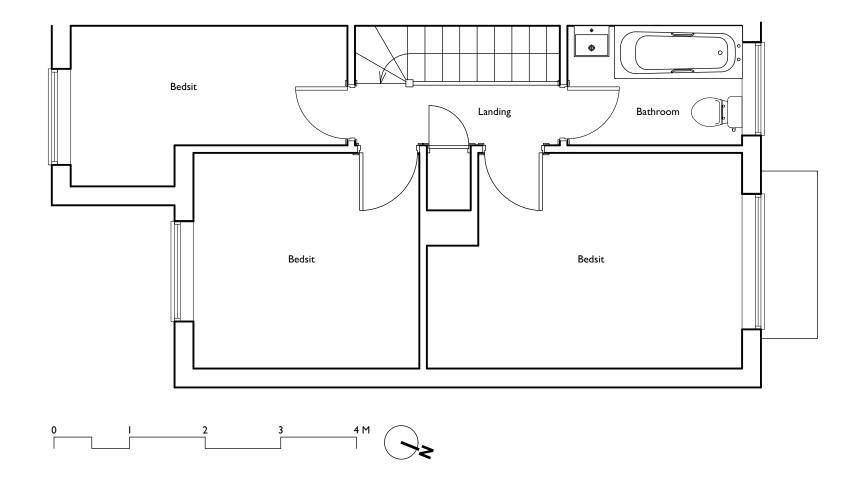

## **PLANNING**

|                  |                                                                                                                            |                                 |                                          | HIMINIA             |  |
|------------------|----------------------------------------------------------------------------------------------------------------------------|---------------------------------|------------------------------------------|---------------------|--|
|                  | Your Architect Your Home Licensee: Architect Your Home Islington Unit 9, Shoreditch Town Hall, 380 Old St, London EC1V 9LT | Drawing name:<br>First Floor as | Drawing name:<br>First Floor as existing |                     |  |
|                  |                                                                                                                            | Date:<br>June 2022              | Job no:<br>02ISL-521                     | Drawing no:<br>PA04 |  |
|                  | Tel: 020 7739 0399<br>Email: islington@architect-yourhome.com                                                              | Scale:<br>1:50 @ A3             | Revision:                                | Drawn by:<br>TG     |  |
| netres<br>n site | Project name:<br>17 Glenbrook Road NW6 1TN                                                                                 | archit                          | architectyourhome                        |                     |  |