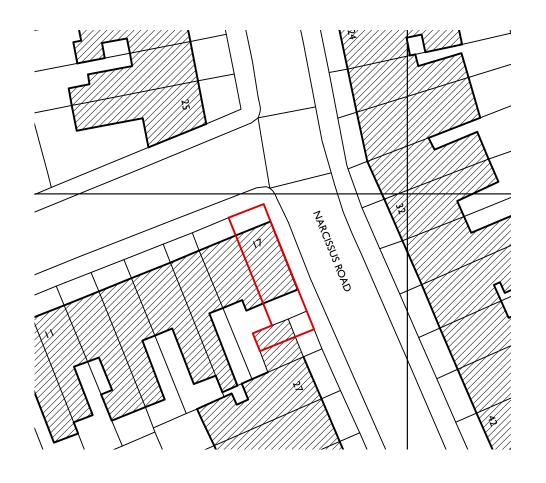

## **PLANNING**

|                  |                                                                                                                            |                             |                      | 1111111             |
|------------------|----------------------------------------------------------------------------------------------------------------------------|-----------------------------|----------------------|---------------------|
|                  | Your Architect Your Home Licensee: Architect Your Home Islington Unit 9, Shoreditch Town Hall, 380 Old St, London EC1V 9LT | Drawing name:<br>Block Plan |                      |                     |
|                  |                                                                                                                            | Date:<br>June 2022          | Job no:<br>02ISL-521 | Drawing no:<br>PA01 |
|                  | Tel: 020 7739 0399<br>Email: islington@architect-yourhome.com                                                              | Scale:<br>1:500 @ A3        | Revision:            | Drawn by:<br>TG     |
| netres<br>n site | Project name:<br>17 Glenbrook Road NW6 1TN                                                                                 | architectyourhome           |                      |                     |